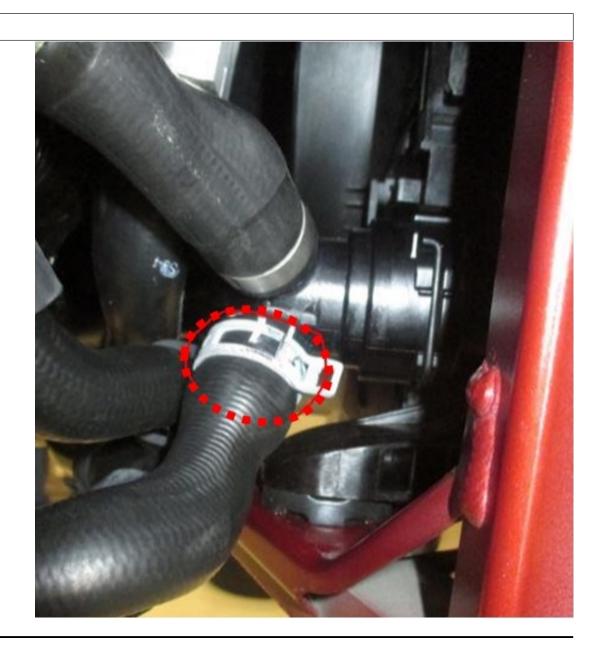

### Complaint:

Gradual coolant loss at the hose connection at the bottom on the right of the full-flow radiator.

#### Remedy:

Replace the clamp with a screw clamp.

Replace the coolant hoses with new units.

| Attachments      |                                     |  |  |  |
|------------------|-------------------------------------|--|--|--|
| File             | Description                         |  |  |  |
| Bild Schelle.jpg | Picture of affected hose connection |  |  |  |