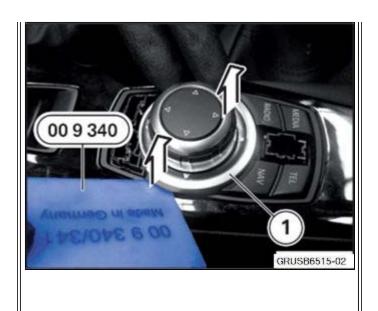

Special tools required: 00 9 340 (part of set 83 30 0 493 687)

1. Carefully pry up the "OPTION," "BACK," and "MENU" buttons with special tool 00 9 340.

2. Carefully pry the chrome ring from the controller latch mechanism with special tool 00 9 340. Remove upwards.

Note: Be careful not to break the retaining tabs on the controller.

- 3. Install the new chrome ring by pushing it gently into place on the controller, until it locks in.
- 4. Reinstall the buttons that were previously removed.
- 5. Check the operation of the controller.