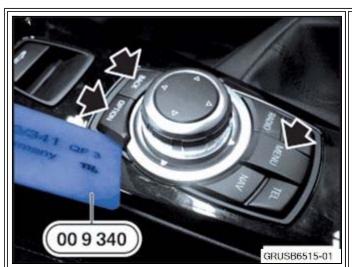

Special tools required: 00 9 340 (part of set 83 30 0 493 687)

1. Carefully pry up the "OPTION," "BACK," and "MENU" buttons with special tool 00 9 340.

2. Carefully pry the chrome ring from the controller latch mechanism with special tool 00 9 340. Remove upwards.