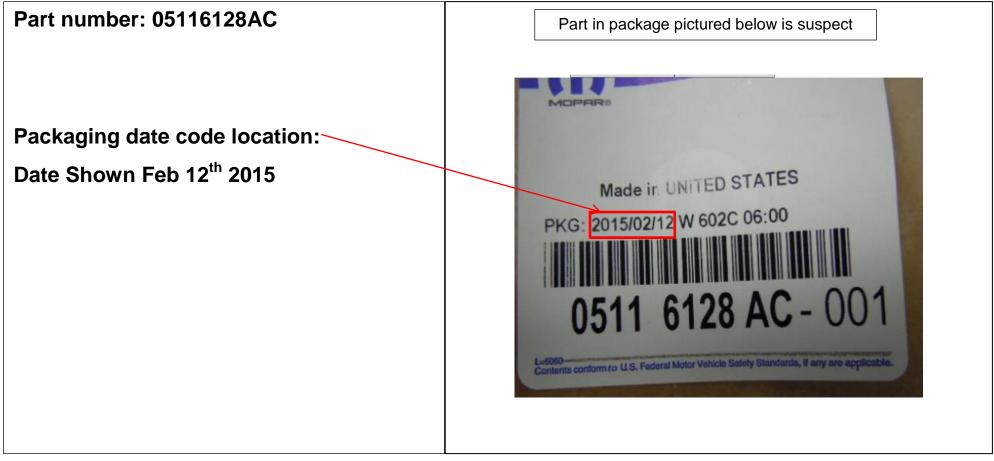

## Quality Inspection Request MOLDING SILL - REAR

Aug-26-2015

Suspect Part Identification

Suspect parts will have a packaging date: 2015/02/12