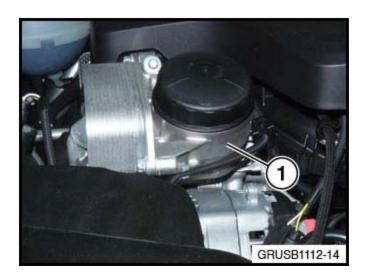

Vehicles produced prior to 6/2012 will be equipped with a black plastic oil filter housing (1). In this case, engine oil filter kit P/N 11 42 7 634 291 should be used.

Vehicles produced as of 6/2012 and later will be equipped with a silver aluminum oil filter housing (1). In this case, engine oil filter kit P/N 11 42 7 640 862 should be used.