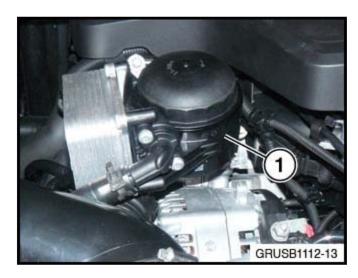

Vehicles produced prior to 6/2012 will be equipped with a black plastic oil filter housing (1). In this case, engine oil filter kit P/N 11 42 7 634 291 should be used.

Vehicles produced as of 6/2012 and later will be equipped with a silver aluminum oil filter housing (1). In this case, engine oil filter kit P/N 11 42 7 640 862 should be used.