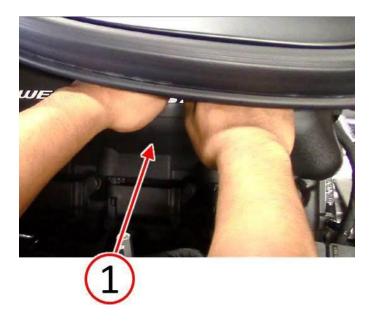

# REPAIR PROCEDURE:

- 1. Open the hood and inspect for the right side engine cover (Fig. 1).
- 2. Is the right side engine cover missing (1) or installed (2) (Fig. 1)?
  - a. Missing>>> Continue with the Repair Procedure Step #3.
  - b. Installed>>> This bulletin has been completed, use LOP (09-47-01-94) to close the active RRT.

Fig. 1 Right Side Engine Cover

- 1 Right Side Engine Cover Missing
- 2 Right Side Engine Cover Installed
- 3. Install the right side engine wiring protector cover from the PARTS REQUIRED section of this bulletin.
- 4. Remove the oil level indicator (1) from the engine and place aside. Ensure not to contaminate the end of the oil level indicator (Fig. 2).
- 5. Depress the two release tabs on the sides of the power distribution center cover (2) and place the cover aside (Fig. 2).