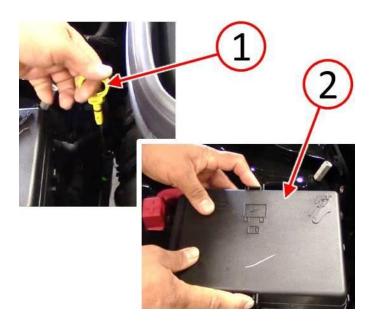

Fig. 1 Right Side Engine Cover

- 1 Right Side Engine Cover Missing
- 2 Right Side Engine Cover Installed
- 3. Install the right side engine wiring protector cover from the PARTS REQUIRED section of this bulletin.
- 4. Remove the oil level indicator (1) from the engine and place aside. Ensure not to contaminate the end of the oil level indicator (Fig. 2).
- 5. Depress the two release tabs on the sides of the power distribution center cover (2) and place the cover aside (Fig. 2).

Fig. 2 Oil Level Indicator - Power Distribution Center Cover

- 1 Oil Level Indicator
- 2 Power Distribution Center Cover
- 6. Tilt the engine cover (1) and slide it under the air scoop base plate (Fig. 3).