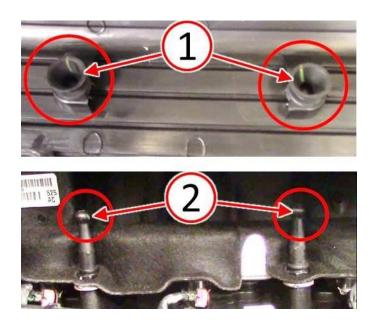

Fig. 3 Install Engine Cover

<sup>1 -</sup> Engine Cover

<sup>7.</sup> Align the attachment sockets on the inside of the engine cover (1) with the attachment studs (2) on the engine head (Fig. 4).

Fig. 4 Engine Cover Attachment Feature

- 1 Attachment Sockets Inside Engine Cover
- 2 Attachment Studs On Engine Head
- 8. Apply firm hand pressure to the two attachment points until the engine cover (1) snaps in place (Fig. 5).

Fig. 5 Secure Engine Cover