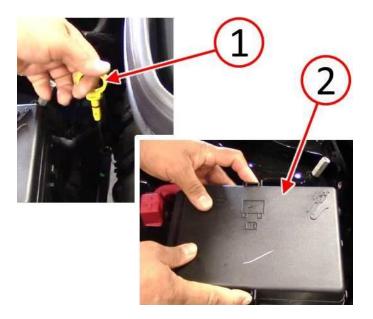

Fig. 2 Oil Level Indicator - Power Distribution Center Cover

- 1 Oil Level Indicator
- 2 Power Distribution Center Cover
- 6. Tilt the engine cover (1) and slide it under the air scoop base plate (Fig. 3).

1 - Engine Cover

9. Install the cover (2) on the power distribution center (Fig. 6).

10. Install the oil level indicator (1) to the engine (Fig. 6).

Fig. 6 Oil Level Indicator - Power Distribution Center Cover

- 1 Oil Level Indicator
- 2 Power Distribution Center Cover