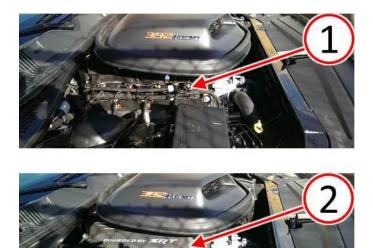

# REPAIR PROCEDURE:

- 1. Open the hood and inspect for the right side engine cover (Fig. 1).
- 2. Is the right side engine cover missing (1) or installed (2) (Fig. 1)?
  - a. Missing>>> Continue with the Repair Procedure Step #3.
  - b. Installed>>> This bulletin has been completed, use LOP (09-47-01-94) to close the active RRT.

Fig. 1 Right Side Engine Cover

- 1 Right Side Engine Cover Missing
- 2 Right Side Engine Cover Installed
- 3. Install the right side engine wiring protector cover from the PARTS REQUIRED section of this bulletin.
- 4. Remove the oil level indicator (1) from the engine and place aside. Ensure not to contaminate the end of the oil level indicator (Fig. 2).
- 5. Depress the two release tabs on the sides of the power distribution center cover (2) and place the cover aside (Fig. 2).