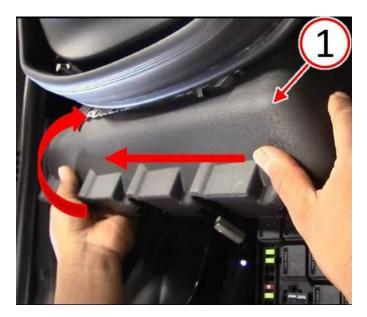

Fig. 2 Oil Level Indicator - Power Distribution Center Cover

- 1 Oil Level Indicator
- 2 Power Distribution Center Cover
- 6. Tilt the engine cover (1) and slide it under the air scoop base plate (Fig. 3).

Fig. 3 Install Engine Cover

<sup>1 -</sup> Engine Cover

<sup>7.</sup> Align the attachment sockets on the inside of the engine cover (1) with the attachment studs (2) on the engine head (Fig. 4).

Fig. 4 Engine Cover Attachment Feature