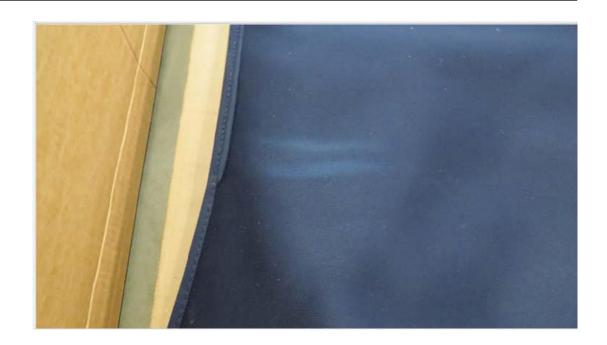

### Complaint:

White faded stains located on canvas

| Attachments      |                        |  |  |  |
|------------------|------------------------|--|--|--|
| File             | Description            |  |  |  |
| Overall view.jpg | Overall view of canvas |  |  |  |
| Area 1.jpg       | Area 1                 |  |  |  |
| Area 2.jpg       | Area 2                 |  |  |  |

NOTE: Stains on the canvas are typically due to external influences. Be sure that stain matches profile shown in the attachments.

# XENTRY TIPS

Area 2.jpg: