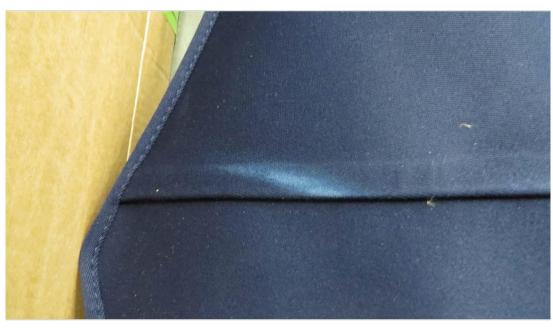

### Complaint:

White faded stains located on canvas

| Attachments      |                        |  |  |  |
|------------------|------------------------|--|--|--|
| File             | Description            |  |  |  |
| Overall view.jpg | Overall view of canvas |  |  |  |
| Area 1.jpg       | Area 1                 |  |  |  |
| Area 2.jpg       | Area 2                 |  |  |  |

NOTE: Stains on the canvas are typically due to external influences. Be sure that stain matches profile shown in the attachments.

## Attachments

Overall view.jpg:

Area 1.jpg: