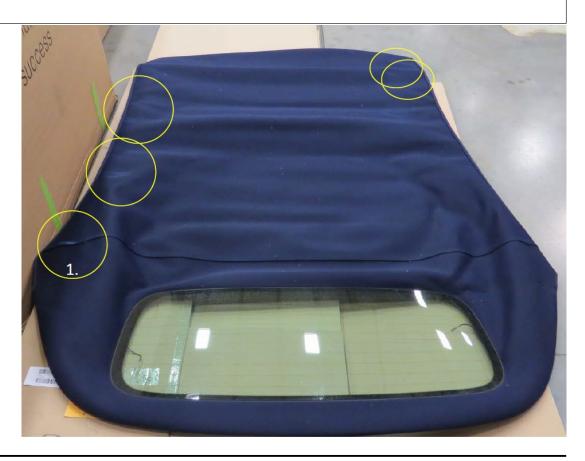

### Complaint:

White faded stains located on canvas

| Attachments      |                        |  |  |  |
|------------------|------------------------|--|--|--|
| File             | Description            |  |  |  |
| Overall view.jpg | Overall view of canvas |  |  |  |
| Area 1.jpg       | Area 1                 |  |  |  |
| Area 2.jpg       | Area 2                 |  |  |  |

NOTE: Stains on the canvas are typically due to external influences. Be sure that stain matches profile shown in the attachments.

## Attachments

Overall view.jpg:

Area 1.jpg: