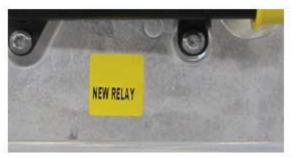

Return all parts that do not have the "New Relay" label on them. Example below.

Your cooperation in using the following claims procedures is appreciated:

- 1. File a separate "Claim with Return" selecting "DIr Sup. Req. Return" under item type, completing your dealer comments with the Special Notice Number and Parts Circular number referenced above
- 2. Review Parts On Command the following day for the Delivery List document; contact your facing PDC with any problems or delays
- 3. Enter your 40000XXXXX delivery document number on a YELLOW DEPOT REQUEST RETURN label
- 4. Adhere the YELLOW DEPOT REQUEST RETURN label to the package(s) containing the returned parts
- 5. Include one copy of the Delivery Document with the returned part(s).