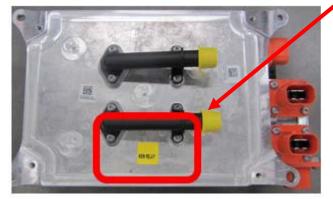

## **Special Notice SM 126-2018:**

- 5QE-915-682-AA (High Voltage Charger)
- 5QE-915-682-AB
- 12E-915-682-R

In order to promptly receive your credit and to improve the level of parts that reach your customers: Please return your inventory of the above-listed material numbers to your facing PDC, no later than 9/20/2018.

Return all parts that do not have the "New Relay" label on them. Example below.

Your cooperation in using the following claims procedures is appreciated:

- 1. File a separate "Claim with Return" selecting "DIr Sup. Req. Return" under item type, completing your dealer comments with the Special Notice Number and Parts Circular number referenced above
- 2. Review Parts On Command the following day for the Delivery List document; contact your facing PDC with any problems or delays
- 3. Enter your 40000XXXXX delivery document number on a YELLOW DEPOT REQUEST RETURN label
- 4. Adhere the YELLOW DEPOT REQUEST RETURN label to the package(s) containing the returned parts
- 5. Include one copy of the Delivery Document with the returned part(s).