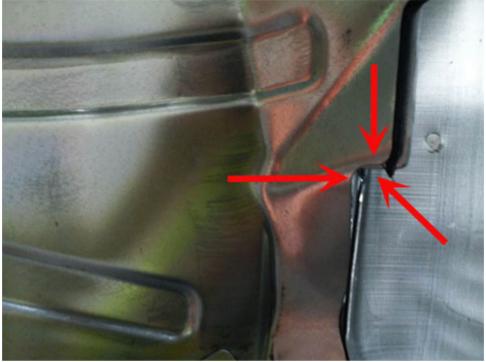

Water will enter around applied sealer as cavity fills. The front wheel house flange may have a void in the sealer. Seal the void using a thumb grade sealer (service manual calls for "heavy-bodied caulking material") pushed into the void from the wheel opening. For location of flange please reference the graphics below.