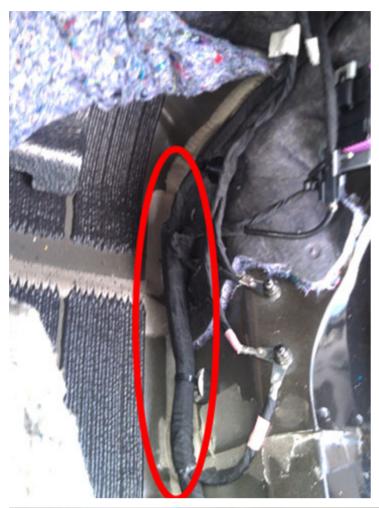

#### Recommendations / Instructions

Technician should pull back carpet and insulator as shown in pictures below for the suspect side of the vehicle (passenger side shown). Remove the front wheelhouse liner and spray water into the wheelhouse of the affected side and check for water in the area indicated in photo shown below.

Water will enter around applied sealer as cavity fills. The front wheel house flange may have a void in the sealer. Seal the void using a thumb grade sealer (service manual calls for "heavy-bodied caulking material") pushed into the void from the wheel opening. For location of flange please reference the graphics below.