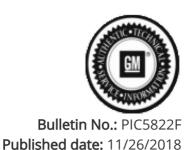

#### Recommendations / Instructions

Technician should pull back carpet and insulator as shown in pictures below for the suspect side of the vehicle (passenger side shown). Remove the front wheelhouse liner and spray water into the wheelhouse of the affected side and check for water in the area indicated in photo shown below.