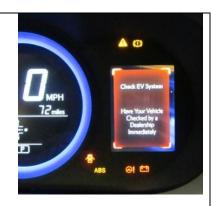

#### **CONDITION**

Some customers may experience a 'Check EV System' message after attempting to charge their vehicle. No other vehicle operation or performance issues are present.

This may be a result of incompatibility with unapproved EV charging stations.

Note: The 'Check EV System' message can be displayed for various reasons. Verify no other DTCs or abnormal conditions are present before utilizing the clearing procedure outlined below.

- 1. Disconnect the charging station from the vehicle.
- 2. IG ON (press the "Start" button 2 times with foot OFF the brake pedal).
- 3. Wait 10 seconds for the system to complete the start-up check to look for existing errors.
- 4. IG OFF (press the "Start" button 1 time with foot OFF the brake pedal.).
- 5. Wait 1 second.
- 6. Repeat steps 2 through 5, four times. The warning message should no longer be displayed.