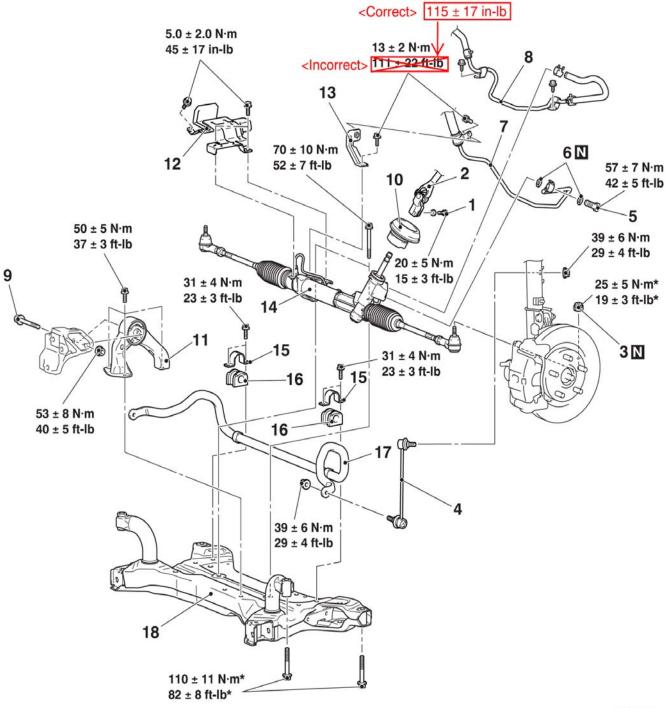

**Technical Service Bulletin** 

| SUBJECT:                                                                                                              |                     |                      | No:   | TSB-18-32-001           |
|-----------------------------------------------------------------------------------------------------------------------|---------------------|----------------------|-------|-------------------------|
| TORQUE UPDATES: UNITS OF<br>TIGHTENING TORQUE & NUMERICAL VALUE<br>FOR POWER PLANT MOUNT<br>- SERVICE MANUAL REVISION |                     |                      | DATE: | December 2018           |
|                                                                                                                       |                     |                      | MODE  | .: See below            |
| CIRCULATE TO:                                                                                                         | [] GENERAL MANAGER  | [X] PARTS MANAGER    |       | [ <b>X</b> ] TECHNICIAN |
| [X] SERVICE ADVISOR                                                                                                   | [X] SERVICE MANAGER | [X] WARRANTY PROCESS | OR    | [] SALES MANAGER        |

## PURPOSE

This TSB updates the Power Plant Mount section of the affected Service Manuals to correct the tightening torque for the Crossmember Removal Service Points.

Please make the indicated changes to the 2008 - 2010 Lancer, 2009 & 2010 Lancer Sportback, 2011 Lancer/ Lancer Sportback Evolution Service Manual, Group 32 - Power Plant Mount -> Crossmember -> Removal Service Points.