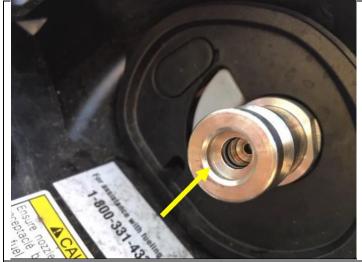

### **RECOMMENDATIONS**

During any service of the Mirai, please inspect the fueling receptacle for the presence of the 35 MPa O-ring. The following photos have been provided to assist in identification.

Example of vehicle Missing 35 MPa O-ring

Example of vehicle with 35 MPa O-ring present

If the vehicle matches the condition, create a TAS case and contact TAS and provide details prior to the repair. If it's a Sunday or holiday, continue with diagnosis and repair, save all parts and details, contact TAS on the next available work day and review details with TAS engineer.