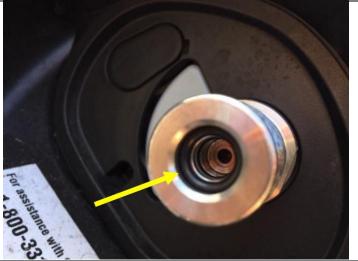

### **RECOMMENDATIONS**

During any service of the Mirai, please inspect the fueling receptacle for the presence of the 35 MPa O-ring. The following photos have been provided to assist in identification.

Example of vehicle Missing 35 MPa O-ring

Example of vehicle with 35 MPa O-ring present

If the vehicle matches the condition, create a TAS case and contact TAS and provide details prior to the repair. If it's a Sunday or holiday, continue with diagnosis and repair, save all parts and details, contact TAS on the next available work day and review details with TAS engineer.