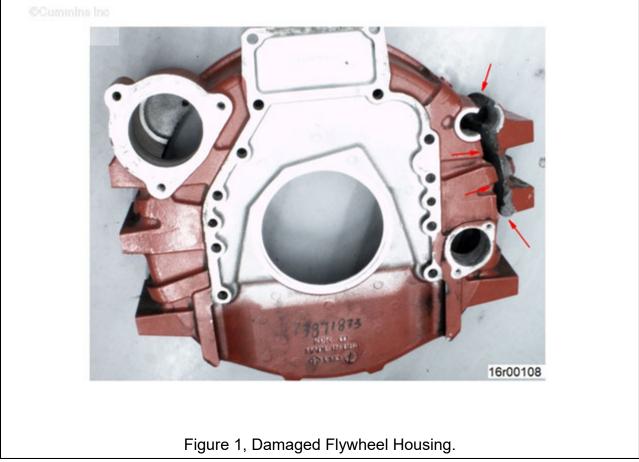

#### Verification

Visible crack and/or damage of the flywheel housing at or near the flywheel housing mounting pad location. See Figure 1 below.