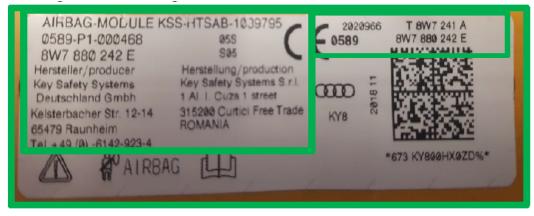

## Special Notice SM 29-2019:

- 8W7-880-241-D (Side Airbag)
- 8W7-880-241-E
- 8W7-880-242-D
- 8W7-880-242-E

In order to promptly receive your credit and to improve the level of parts that reach your customers: Please return your inventory of the above-listed material numbers to your facing PDC, <u>no later than 4/4/2019</u>. Return all parts with material label format matching RED box below:

## Wrong Parts:

| - |                                                                                                                                           | NO.                                                                                                   |               | 200 |
|---|-------------------------------------------------------------------------------------------------------------------------------------------|-------------------------------------------------------------------------------------------------------|---------------|-----|
|   | KSS-HTSAB-2020966<br>CE 0589-P1-000468                                                                                                    | 05S CE 0589                                                                                           | 8W7 888 242 E |     |
|   | Hersteller/producer H<br>Key Safety Systems K<br>Deutschland Gmbh 1<br>65479 Raunheim Germany 3<br>Tei + 49 (8) -6142-923-4 R<br>A I RRAG | steller/production<br>Safety Systems S.r.I.<br>I. I. Cuza 1 street<br>200 Cuntici Free Trade<br>mania |               | >d  |