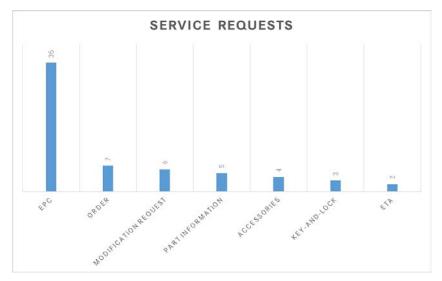

### PAC SERVICE REQUEST VOLUME

For the week of **September 11<sup>th</sup>**, the PAC received 62 Sprinter service requests; 2 unnecessary calls (3%).

\*The above chart does not include emails or faxes.