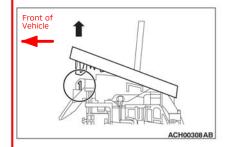

### <<A>> SHIFT INDICATOR PANEL REMOVAL

Remove the shift indicator panel from the front.