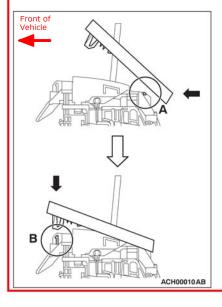

### >>A<< SHIFT INDICATOR PANEL INSTALLATION

- Engage the shift indicator panel with (A) at the rear side of the selector lever assembly.
- 2. Engage the shift indicator panel with (B) at the front side of the selector lever assembly.