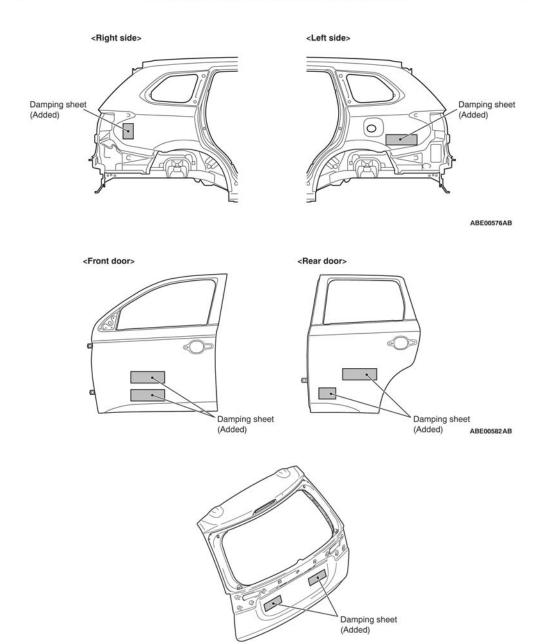

# STIFFENER AND DAMP SHEET APPLICATION LOCATIONS

14010001400542

Stiffeners and damping sheets have been added to improve sound insulation performance.

ABE00612AB

# BODY CONSTRUCTION STIFFENER AND DAMP SHEET APPLICATION LOCATIONS

ABE00604AB