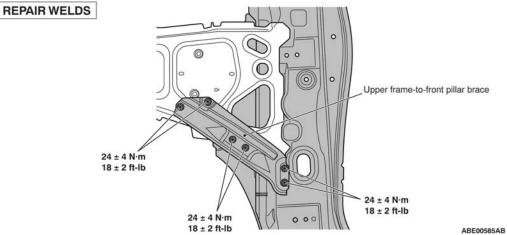

### SIDE STRUCTURE

An upper frame-to-front pillar brace and an upper frame brace extension have been added to improve the rigidity of the vehicle body.

ABE00586AB

# **FRONT PILLAR**

M4030005002210

Due to the addition of upper frame-to-front pillar brace, the repair procedures have been changed. The other service procedures are the same as before.

| Symbol                                  | Operation description                                                                                   |  |  |  |
|-----------------------------------------|---------------------------------------------------------------------------------------------------------|--|--|--|
| Spot welding                            |                                                                                                         |  |  |  |
|                                         | MIG plug welding (■: indicates two panels to be welded (▲: indicates three panels to be welded)         |  |  |  |
| ++++                                    | MIG spot welding                                                                                        |  |  |  |
| *************************************** | MIG arc welding (continuous)                                                                            |  |  |  |
| 000000000                               | Braze welding                                                                                           |  |  |  |
|                                         | Anti-corrosion agent application locations (Use access holes to apply liberally to butt-welded joints.) |  |  |  |