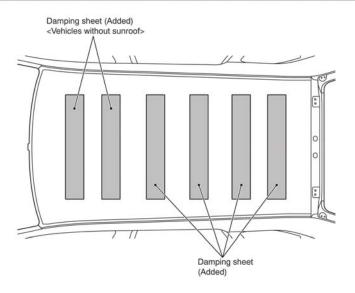

# STIFFENER AND DAMP SHEET APPLICATION LOCATIONS

14010001400542

Stiffeners and damping sheets have been added to improve sound insulation performance.

ABE00612AB

# BODY CONSTRUCTION STIFFENER AND DAMP SHEET APPLICATION LOCATIONS

ABE00604AB