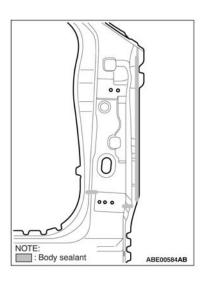

# INSTALLATION

Prior to assembling the new front outer pillar parts, apply the body sealant to the area shown in the figure.