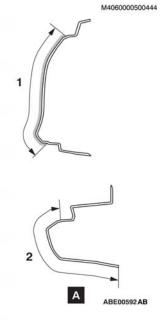

| Metallic            |
| WHITE         | W13           | CMW10013        | White Pearl               | 3P                        | Pearl               |
| WHITE         | W37           | CMW10037        | White Solid               | 28                        | Solid               |
| BLACK         | X42           | AC11342         | Black Mica                | 2P                        | Interferenced Pearl |

#### NOTE:

- The coating film structure indicates top coating only (2S: 2 coat solid, 2M: 2 coat metallic, 2P: 2 coat pearl, 3P: 3 coat pearl).
- For painting, inner panel colors should be similar to the outer panel colors.
- The roof rail is coated in black (AC10657) or silver (AC11169).

• The front bumper center cover is coated in black (AC10705).













# **REAR BUMPER**





1 Body Color 2 Material color