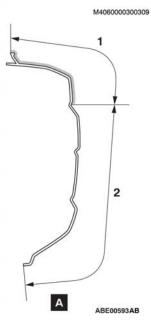

# STIFFENER AND DAMP SHEET APPLICATION LOCATIONS

14010001400542

Stiffeners and damping sheets have been added to improve sound insulation performance.

ABE00612AB

# BODY CONSTRUCTION STIFFENER AND DAMP SHEET APPLICATION LOCATIONS

ABE00604AB