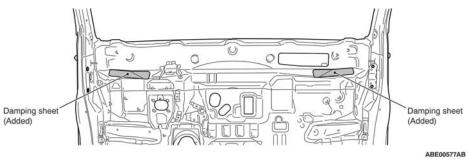

# STIFFENER AND DAMP SHEET APPLICATION LOCATIONS

14010001400542

Stiffeners and damping sheets have been added to improve sound insulation performance.

ABE00612AB

# BODY CONSTRUCTION STIFFENER AND DAMP SHEET APPLICATION LOCATIONS

ABE00604AB