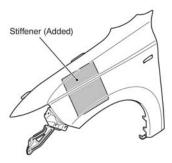

### **FENDER SHIELD**

A spring house corner gusset front has been added to improve the rigidity of the vehicle body.

<Right side>

NOTE:

: Indicate the same parts as for previous models.

ABE00578AB

<Left side>