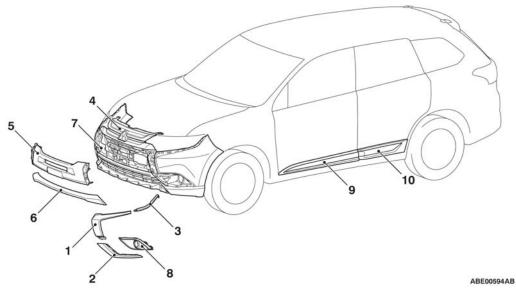

# **LOCATION OF SYNTHETIC-RESIN PARTS**

M4050001002287

Indicates the main usage locations that have been changed or added.

| No. | Part Name                        | Name Of Resin                                                                                                                                                                                                                                                                                                                                                                                                                                                                                                                                                                                                                                                                                                                                                                                                                                                                                                                                                                                                                                                                                                                                                                                                                                                                                                                                                                                                                                                                                                                                                                                                                                                                                                                                                                                                                                                                                                                                                                                                                                                                                                                  | Abbreviation | Heat-resistant<br>Temp [°C] |
|-----|----------------------------------|--------------------------------------------------------------------------------------------------------------------------------------------------------------------------------------------------------------------------------------------------------------------------------------------------------------------------------------------------------------------------------------------------------------------------------------------------------------------------------------------------------------------------------------------------------------------------------------------------------------------------------------------------------------------------------------------------------------------------------------------------------------------------------------------------------------------------------------------------------------------------------------------------------------------------------------------------------------------------------------------------------------------------------------------------------------------------------------------------------------------------------------------------------------------------------------------------------------------------------------------------------------------------------------------------------------------------------------------------------------------------------------------------------------------------------------------------------------------------------------------------------------------------------------------------------------------------------------------------------------------------------------------------------------------------------------------------------------------------------------------------------------------------------------------------------------------------------------------------------------------------------------------------------------------------------------------------------------------------------------------------------------------------------------------------------------------------------------------------------------------------------|--------------|-----------------------------|
| 1   | Front bumper side center garnish | Acrylonitrile butadiene styrene                                                                                                                                                                                                                                                                                                                                                                                                                                                                                                                                                                                                                                                                                                                                                                                                                                                                                                                                                                                                                                                                                                                                                                                                                                                                                                                                                                                                                                                                                                                                                                                                                                                                                                                                                                                                                                                                                                                                                                                                                                                                                                | ABS          | 80                          |
| 2   | Front bumper side lower garnish  |                                                                                                                                                                                                                                                                                                                                                                                                                                                                                                                                                                                                                                                                                                                                                                                                                                                                                                                                                                                                                                                                                                                                                                                                                                                                                                                                                                                                                                                                                                                                                                                                                                                                                                                                                                                                                                                                                                                                                                                                                                                                                                                                |              |                             |
| 3   | Front bumper side upper garnish  |                                                                                                                                                                                                                                                                                                                                                                                                                                                                                                                                                                                                                                                                                                                                                                                                                                                                                                                                                                                                                                                                                                                                                                                                                                                                                                                                                                                                                                                                                                                                                                                                                                                                                                                                                                                                                                                                                                                                                                                                                                                                                                                                |              |                             |
| 4   | Radiator grille                  |                                                                                                                                                                                                                                                                                                                                                                                                                                                                                                                                                                                                                                                                                                                                                                                                                                                                                                                                                                                                                                                                                                                                                                                                                                                                                                                                                                                                                                                                                                                                                                                                                                                                                                                                                                                                                                                                                                                                                                                                                                                                                                                                |              |                             |
| 5   | Front bumper center cover        | Rubber modified polypropylene                                                                                                                                                                                                                                                                                                                                                                                                                                                                                                                                                                                                                                                                                                                                                                                                                                                                                                                                                                                                                                                                                                                                                                                                                                                                                                                                                                                                                                                                                                                                                                                                                                                                                                                                                                                                                                                                                                                                                                                                                                                                                                  | PP+E/P       | 80                          |
| 6   | Front bumper extension           | 100 to 10 | ,            |                             |
| 7   | Front bumper face                |                                                                                                                                                                                                                                                                                                                                                                                                                                                                                                                                                                                                                                                                                                                                                                                                                                                                                                                                                                                                                                                                                                                                                                                                                                                                                                                                                                                                                                                                                                                                                                                                                                                                                                                                                                                                                                                                                                                                                                                                                                                                                                                                |              |                             |
| 8   | Front fog lamp bezel             |                                                                                                                                                                                                                                                                                                                                                                                                                                                                                                                                                                                                                                                                                                                                                                                                                                                                                                                                                                                                                                                                                                                                                                                                                                                                                                                                                                                                                                                                                                                                                                                                                                                                                                                                                                                                                                                                                                                                                                                                                                                                                                                                |              |                             |
| 9   | Front door garnish               |                                                                                                                                                                                                                                                                                                                                                                                                                                                                                                                                                                                                                                                                                                                                                                                                                                                                                                                                                                                                                                                                                                                                                                                                                                                                                                                                                                                                                                                                                                                                                                                                                                                                                                                                                                                                                                                                                                                                                                                                                                                                                                                                |              |                             |
| 10  | Rear door garnish                |                                                                                                                                                                                                                                                                                                                                                                                                                                                                                                                                                                                                                                                                                                                                                                                                                                                                                                                                                                                                                                                                                                                                                                                                                                                                                                                                                                                                                                                                                                                                                                                                                                                                                                                                                                                                                                                                                                                                                                                                                                                                                                                                |              |                             |