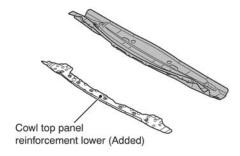

### FRONT DECK

A cowl top panel reinforcement lower has been added to improve the rigidity of the front deck.

NOTE : : Indicate the same parts as for previous models.

ABE00581AB