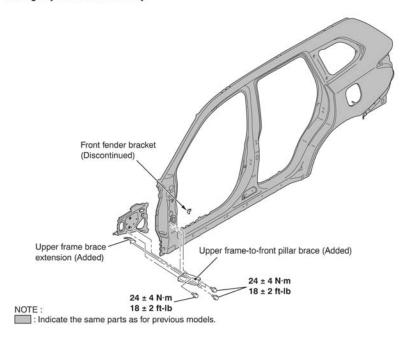

### SIDE STRUCTURE

An upper frame-to-front pillar brace and an upper frame brace extension have been added to improve the rigidity of the vehicle body.

ABE00586AB