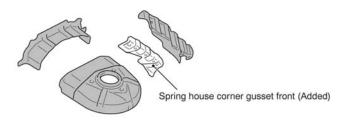

### **FENDER SHIELD**

A spring house corner gusset front has been added to improve the rigidity of the vehicle body.

<Right side>

NOTE:

: Indicate the same parts as for previous models.

ABE00578AB

<Left side>

NOTE:

: Indicate the same parts as for previous models.

ABE00579AB