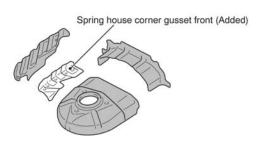

# FRONT SIDEMEMBER REINFORCEMENT

The following component has been added.

<Left side>

NOTE:

: Indicate the same parts as for previous models.

ABE00580AB