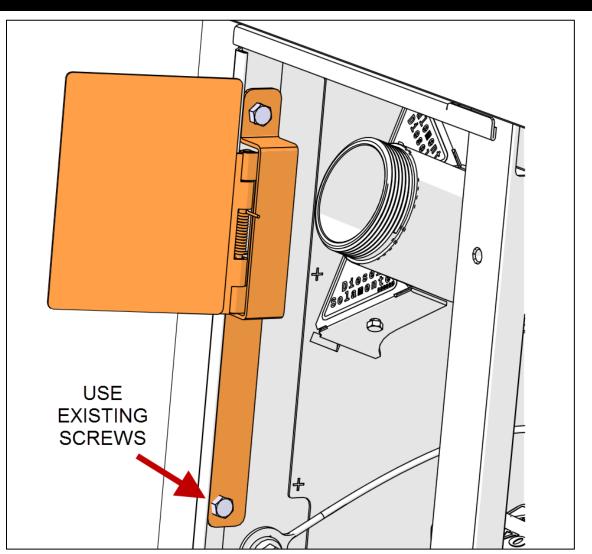

X3 MODELS WITHOUT LOCK FLAP INSTALLATION

FIGURE 3 : X3 MODELS WITHOUT LOCK FLAP INSTALLATION

Order kit # IS18910-3 that contains the following parts:

| Part No. | Description                            |   |
|----------|----------------------------------------|---|
| 033215   | FLAP ASSEMBLY X3 MODELS (WITHOUT LOCK) | 1 |
| IS-18910 | INSTRUCTION SHEET                      | 1 |
| FI-18910 | FEUILLE D'INSTRUCTION                  | 1 |