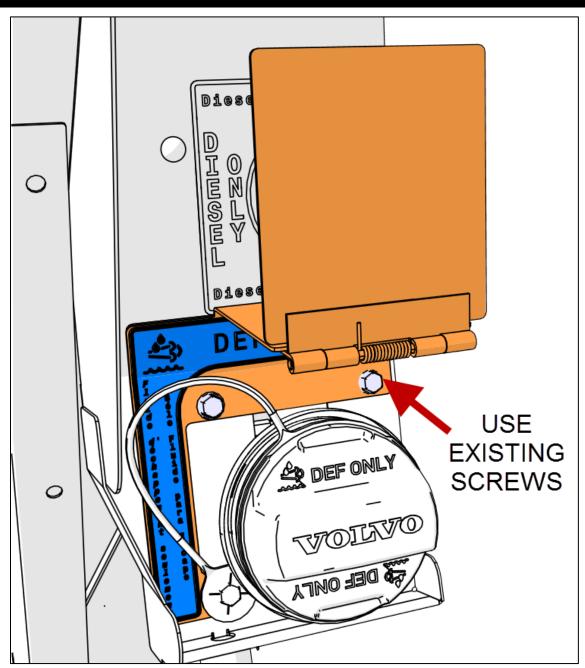

## H3 MODELS FLAP INSTALLATION

FIGURE 1: H3 MODELS FLAP INSTALLATION

Order kit # IS18910 that contains the following parts:

| Part No. | Description               |   |
|----------|---------------------------|---|
| 030109   | FLAP ASSEMBLY (H3 MODELS) | 1 |
| IS-18910 | INSTRUCTION SHEET         | 1 |
| FI-18910 | FEUILLE D'INSTRUCTION     | 1 |