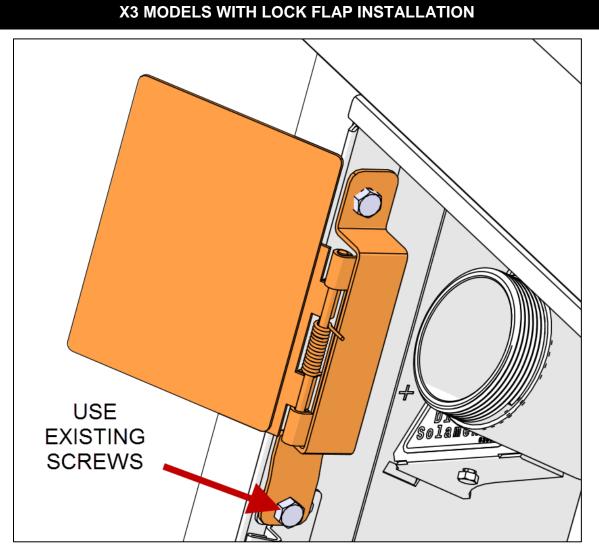

FIGURE 2 : X3 MODELS WITH LOCK MODELS FLAP INSTALLATION

Order kit # IS18910-2 that contains the following parts:

| Part No. | Description                         |   |
|----------|-------------------------------------|---|
| 033219   | FLAP ASSEMBLY X3 MODELS (WITH LOCK) | 1 |
| IS-18910 | INSTRUCTION SHEET                   | 1 |
| FI-18910 | FEUILLE D'INSTRUCTION               | 1 |