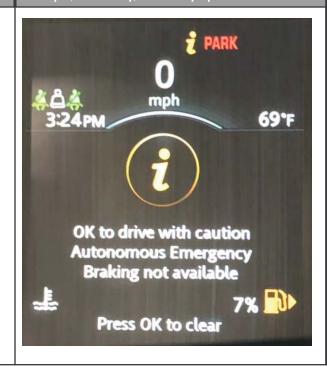

# Automatic Emergency Braking Not Available in Instrument Pack

18MY – 19MY E-PACE, F-PACE, I-PACE, F-TYPE, XE, XF, XJ, Range Rover, RR Sport, RR Velar, RR Evoque, Discovery, Discovery Sport

### **Customer Voice:**

- Automatic Emergency Braking not available
- Forward alert not available.
- Emergency Lane Keeping not available.

## **Technical Description:**

- Automatic Emergency Braking not available
- Forward alert not available.
- Emergency Lane Keeping not available.