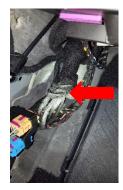

### **Touareg Trailer Brake Controller and Harness**

**Blue =** Factory installed harness and connector (part of body harness)

Yellow = Dealer made harness and aftermarket trailer brake controller (behind SC fuse panel in main body harness)

**Green =** Trailer electrics module

Dark Blue = 7 pin trailer harness connector

4 pin connector is wrapped in foam near the vehicle electrics module.

Image shown is for representation purposes only.

Actual product may be different on open market.