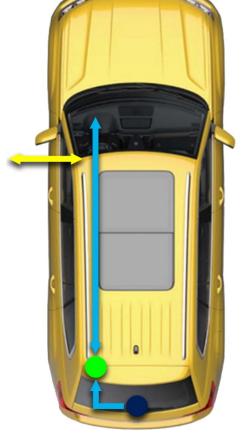

#### Atlas Trailer Brake Controller Harness. Vehicles with PR Code 1D6 only

**Blue =** Factory installed harness and connector (part of body harness)

Yellow = Dealer made harness and aftermarket trailer brake controller (under dead pedal on driver floor)

Green = Trailer electrics module

**Dark Blue =** 7 pin trailer harness connector

Location 2) behind lower A-pillar trim

Location 1) Under dead pedal on driver floor.

Image shown is for representation purposes only.

Actual product may be different on open market.