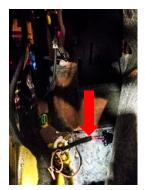

#### Atlas Trailer Brake Controller Harness. Vehicles with PR Code 1D6 only

**Blue =** Factory installed harness and connector (part of body harness)

Yellow = Dealer made harness and aftermarket trailer brake controller (under dead pedal on driver floor)

Green = Trailer electrics module

**Dark Blue =** 7 pin trailer harness connector

Location 2) behind lower A-pillar trim

Location 1) Under dead pedal on driver floor.

Image shown is for representation purposes only.