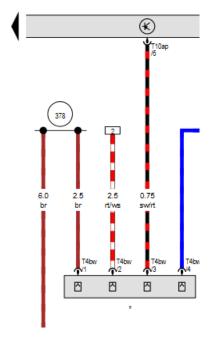

## **Quick tip**

Version 1.1 04/11/19

Dealer created Adapter Harness Required for trailer brake controller.

Connecter Part Number 1J0972732

Terminal Part Number 000979226E X2

Splice Connector Part Number 000979943 X4

- 1. The blue wire (pin 4) is the trailer brake output from the brake controller back to the 7 pin connector.
- 2. The red/white wire (pin 2) is power for the brake controller.
- 3. The brown wire (pin 1) is ground for the brake controller.
- 4. The red/black (pin 3) is the brake light switch signal to the brake controller.