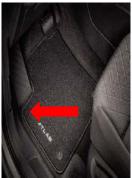

### **Touareg Trailer Brake Controller and Harness**

**Blue =** Factory installed harness and connector (part of body harness)

Yellow = Dealer made harness and aftermarket trailer brake controller (behind SC fuse panel in main body harness)

**Green =** Trailer electrics module

Dark Blue = 7 pin trailer harness connector

4 pin connector is wrapped in foam near the vehicle electrics module.

Image shown is for representation purposes only.

Actual product may be different on open market.