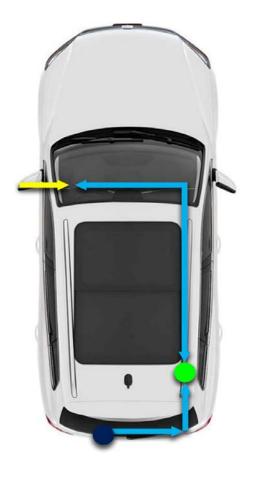

### **Touareg Trailer Brake Controller and Harness**

**Blue =** Factory installed harness and connector (part of body harness)

Yellow = Dealer made harness and aftermarket trailer brake controller (behind SC fuse panel in main body harness)

**Green =** Trailer electrics module

Dark Blue = 7 pin trailer harness connector

4 pin connector is wrapped in foam near the vehicle electrics module.

Image shown is for representation purposes only.

Actual product may be different on open market.