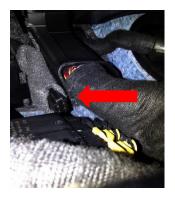

### **Touareg Trailer Brake Controller and Harness**

**Blue =** Factory installed harness and connector (part of body harness)

Yellow = Dealer made harness and aftermarket trailer brake controller (behind SC fuse panel in main body harness)

**Green =** Trailer electrics module

Dark Blue = 7 pin trailer harness connector

4 pin connector is wrapped in foam near the vehicle electrics module.

Image shown is for representation purposes only.

Actual product may be different on open market.