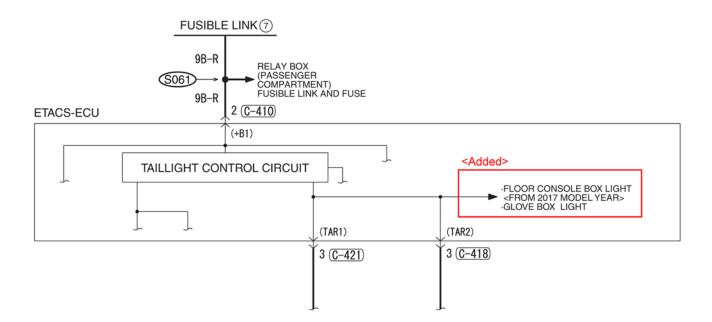

# TAILLIGHT, POSITION LIGHT, SIDE MARKER LIGHT, LICENSE PLATE LIGHT AND LIGHT REMINDER TONE ALARM

Please make the indicated changes below to the 2014 - 2019 Outlander Service Manual, Group 90-Circuit Diagrams, "Glove Box Light and Floor Console Box Light" diagram.

NOTE: The diagram below shows a typical circuit for 2017 model year Outlander.

## GLOVE BOX LIGHT AND FLOOR CONSOLE BOX LIGHT