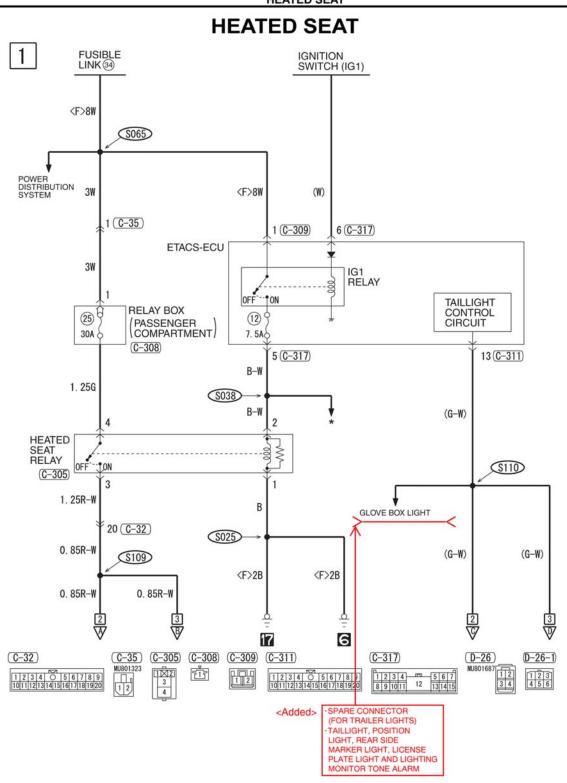

R : RED W : WHITE V : VIOLET PU : PU

PU: PURPLE

C7G08M07AC00

Please make the indicated changes below to the 2007 Outlander Service Manual, Group 90-Circuit Diagrams, "Heated Seat" diagram.

## CIRCUIT DIAGRAMS HEATED SEAT

Please make the indicated changes below to the 2014 - 2019 Outlander Service Manual, Group 90-Circuit Diagrams, "Taillight, Position Light, Rear Side Marker Light, License Plate Light and Light Reminder Tone Alarm" diagram.