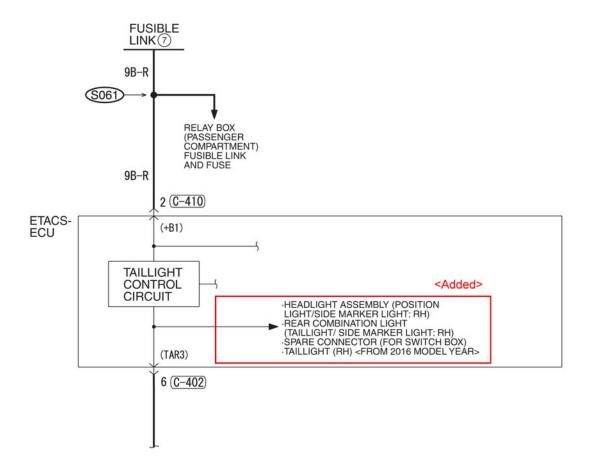

## CIRCUIT DIAGRAMS HEATED SEAT

Please make the indicated changes below to the 2014 - 2019 Outlander Service Manual, Group 90-Circuit Diagrams, "Taillight, Position Light, Rear Side Marker Light, License Plate Light and Light Reminder Tone Alarm" diagram.

NOTE: The diagram below shows a typical circuit for 2017 model year Outlander.

# TAILLIGHT, POSITION LIGHT, SIDE MARKER LIGHT, LICENSE PLATE LIGHT AND LIGHT REMINDER TONE ALARM

Please make the indicated changes below to the 2014 - 2019 Outlander Service Manual, Group 90-Circuit Diagrams, "Glove Box Light and Floor Console Box Light" diagram.