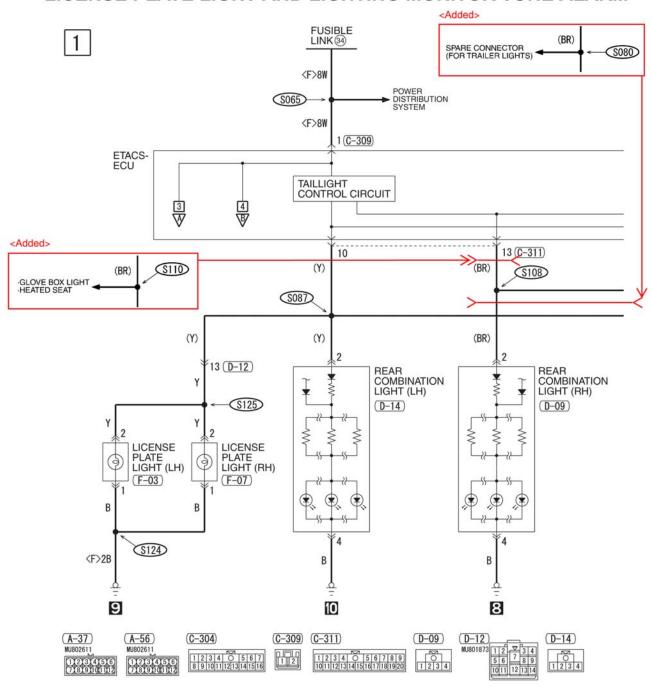

#### AFFECTED SERVICE MANUALS

2007, 2014 - 2019 Outlander Service Manual, Group 90-Circuit Diagrams

Please make the indicated changes below to the 2007 Outlander Service Manual, Group 90-Circuit Diagrams, "Taillight, Position Light, Rear Side Marker Light, License Plate Light and Lighting Monitor Tone Alarm" diagram.

## CIRCUIT DIAGRAMS POSITION LIGHT, REAR SIDE MARKER LIGHT, LICENSE PLATE LIGHT AND LIGHTING MONITOR TONE ALARM

## TAILLIGHT, POSITION LIGHT, REAR SIDE MARKER LIGHT, LICENSE PLATE LIGHT AND LIGHTING MONITOR TONE ALARM

Please make the indicated changes below to the 2007 Outlander Service Manual, Group 90-Circuit Diagrams, "Glove Box Light" diagram.