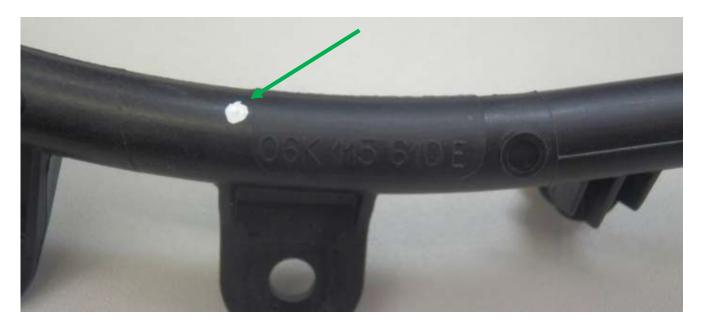

## Return all parts that do not have a white dot. Example of a correct part below.

Your cooperation in using the following claims procedures is appreciated:

- 1. File a separate "Claim with Return" selecting "DIr Sup. Req. Return" under item type, completing your dealer comments with the Special Notice Number and Parts Circular number referenced above
- 2. Review Parts On Command the following day for the Delivery List document; contact your facing PDC with any problems or delays
- 3. Enter your 40000XXXXX delivery document number on a YELLOW DEPOT REQUEST RETURN label
- 4. Adhere the YELLOW DEPOT REQUEST RETURN label to the package(s) containing the returned parts
- 5. Include one copy of the Delivery Document with the returned part(s).