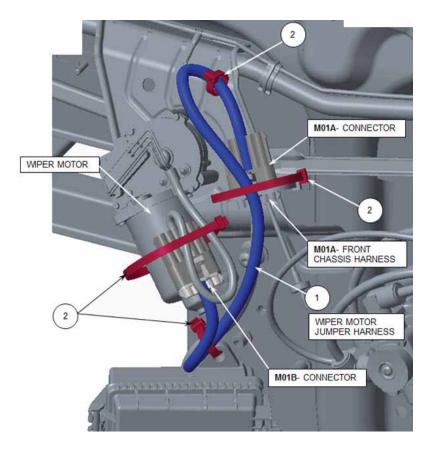

## Solution K51800139 Thursday, April 4, 2019 8:23:20 PM CEST

\*\* SOLUTION \*\*

| Title          | Volvo Chassis - Windshield Wiper Function Inoperative In Intermittent Mode ONLY;           |
|----------------|--------------------------------------------------------------------------------------------|
|                | Wiper Intermittent Setting Not Working - Model Year 2018 to 2020                           |
| Volvo Models   |                                                                                            |
| Volvo Model    | VNL, VNR, VNX, VAH, VHD                                                                    |
| ** SOLUTION ** |                                                                                            |
| Cause          | For vehicles model year 2018 to 2020, the windshield wipers may not function when the      |
|                | intermittent setting is selected. This condition may result from wiper motor contact with  |
|                | the motor slip ring, resulting in the current from the Light Control Module (LCM) to the   |
|                | Wiper Motor to be too low.                                                                 |
| Solution       | A partial containment will be for the installation of a jumper harness that contains a     |
|                | resistor to increase the current flow to the motor slip ring. Future containment will be a |
|                | new cab harness that will be a new cab harness that will have the resistor integrated.     |
|                | NOTE: For trucks produced after 9 September 2019 (W1937), the aftermarket                  |
|                | harness will not be needed.                                                                |
|                | For applicable vehicles exhibiting the symptom described above:                            |
|                | 1. Order Harness Jumper 23522546.                                                          |
|                | 2. Install the jumper harness as shown in the picture below.                               |