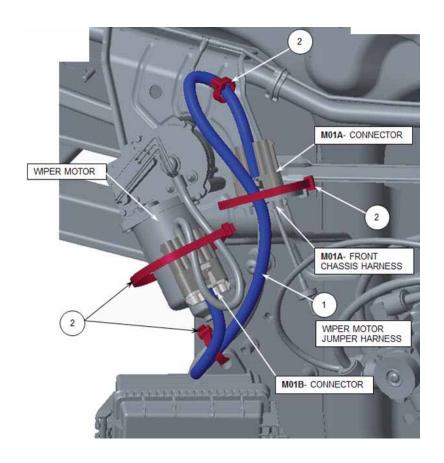

## \*\* SOLUTION \*\*

| Title          | Volvo Chassis - Windshield Wiper Function Inoperative In Intermittent Mode ONLY;                                                                                                                                                                                                                    |  |  |  |  |
|----------------|-----------------------------------------------------------------------------------------------------------------------------------------------------------------------------------------------------------------------------------------------------------------------------------------------------|--|--|--|--|
|                | Wiper Intermittent Setting Not Working - Model Year 2018 to 2020                                                                                                                                                                                                                                    |  |  |  |  |
| Volvo Models   |                                                                                                                                                                                                                                                                                                     |  |  |  |  |
| Volvo Model    | VNL, VNR, VNX, VAH, VHD                                                                                                                                                                                                                                                                             |  |  |  |  |
| ** SOLUTION ** |                                                                                                                                                                                                                                                                                                     |  |  |  |  |
| Cause          | For vehicles model year 2018 to 2020, the windshield wipers may not function when the intermittent setting is selected. This condition may result from wiper motor contact with the motor slip ring, resulting in the current from the Light Control Module (LCM) to the Wiper Motor to be too low. |  |  |  |  |
| Solution       | A partial containment will be for the installation of a jumper harness that contains a resistor to increase the current flow to the motor slip ring. Future containment will be a new cab harness that will have the resistor integrated.                                                           |  |  |  |  |
|                | <b>NOTE:</b> For trucks produced after 9 September 2019 (W1937), the aftermarket harness will not be needed.                                                                                                                                                                                        |  |  |  |  |
|                | For applicable vehicles exhibiting the symptom described above:                                                                                                                                                                                                                                     |  |  |  |  |
|                | 1. Order Harness Jumper 23522546.                                                                                                                                                                                                                                                                   |  |  |  |  |
|                | 2. Install the jumper harness as shown in the picture below.                                                                                                                                                                                                                                        |  |  |  |  |