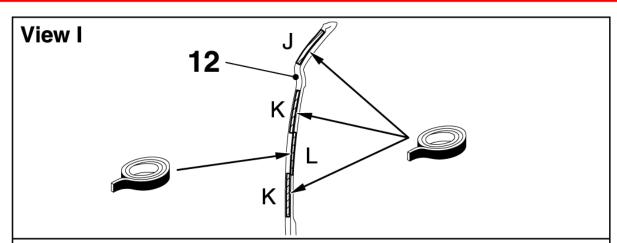

### **ADHESIVE**

M1423000500705

| Item                                                                                |                     | Specification                                                                                                                                                                                                   |  |  |
|-------------------------------------------------------------------------------------|---------------------|-----------------------------------------------------------------------------------------------------------------------------------------------------------------------------------------------------------------|--|--|
| Door waterproof film                                                                |                     | 3M ATD Part No.8633 or equivalent                                                                                                                                                                               |  |  |
| Door opening front weatherstrip <a href="https://www.ncorrects.com/">Incorrects</a> |                     | Double-sided tape: 3M SF6808 or commercially-available product [width; 6 mm (0.2 in), length (A); 60 mm (2.4 in), length (B); 80 mm (3.1 in), thickness; 0.8 mm (0.03 in)]                                      |  |  |
|                                                                                     |                     | Specified primer: 3M K-540NT                                                                                                                                                                                    |  |  |
|                                                                                     |                     |                                                                                                                                                                                                                 |  |  |
|                                                                                     | <correct></correct> | Double-sided adhesive tape: 3M SF6812 or equivalent (J) thickness; 1.2 mm (0.05 in), width; 6 mm (0.2 in), length; 60 mm (2.4 in) (K) thickness; 1.2 mm (0.05 in), width; 6 mm (0.2 in), length; 60 mm (0.1 in) |  |  |
|                                                                                     |                     | length; 80 mm (3.1 in)<br>(L) thickness; 1.2 mm (0.05 in), width; 4 mm (0.2 in),                                                                                                                                |  |  |

## <Correct>

Double-sided tape: 3M SF6812 or equivalent

(J) thickness; 1.2 mm (0.05), width; 6 mm (0.2 in), length; 60 mm (2.4 in)

(K) thickness; 1.2 mm (0.05), width; 6 mm (0.2 in), length; 80 mm (3.1 in)

(L) thickness; 1.2 mm (0.05), width; 4 mm (0.2 in), length; 80 mm (3.1 in)

Specified primer: 3M K-540NT

Please make the indicated changes to the 2016 - 2019 Outlander Service Manual, Group 42-Body -> Door -> Installation Service Points -> Door Opening Front Weatherstrip Installation.