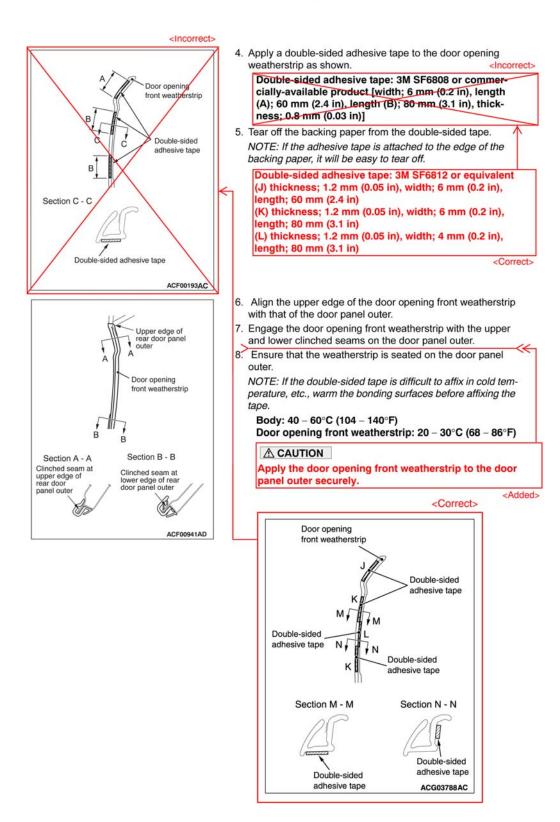

### **ADHESIVE**

M1423000500705

| Item                                                                                |                     | Specification                                                                                                                                                                                                   |  |  |
|-------------------------------------------------------------------------------------|---------------------|-----------------------------------------------------------------------------------------------------------------------------------------------------------------------------------------------------------------|--|--|
| Door waterproof film                                                                |                     | 3M ATD Part No.8633 or equivalent                                                                                                                                                                               |  |  |
| Door opening front weatherstrip <a href="https://www.ncorrects.com/">Incorrects</a> |                     | Double-sided tape: 3M SF6808 or commercially-available product [width; 6 mm (0.2 in), length (A); 60 mm (2.4 in), length (B); 80 mm (3.1 in), thickness; 0.8 mm (0.03 in)]                                      |  |  |
|                                                                                     |                     | Specified primer: 3M K-540NT                                                                                                                                                                                    |  |  |
|                                                                                     |                     |                                                                                                                                                                                                                 |  |  |
|                                                                                     | <correct></correct> | Double-sided adhesive tape: 3M SF6812 or equivalent (J) thickness; 1.2 mm (0.05 in), width; 6 mm (0.2 in), length; 60 mm (2.4 in) (K) thickness; 1.2 mm (0.05 in), width; 6 mm (0.2 in), length; 60 mm (0.1 in) |  |  |
|                                                                                     |                     | length; 80 mm (3.1 in)<br>(L) thickness; 1.2 mm (0.05 in), width; 4 mm (0.2 in),                                                                                                                                |  |  |

length; 80 mm (3.1 in)

Please make the indicated changes to the 2016 - 2019 Outlander Service Manual, Group 42-Body -> Door -> Window Glass Runchannel & Door Opening Weatherstrip -> Removal and Installation.

## <Correct>

Double-sided tape: 3M SF6812 or equivalent

(J) thickness; 1.2 mm (0.05), width; 6 mm (0.2 in), length; 60 mm (2.4 in)

(K) thickness; 1.2 mm (0.05), width; 6 mm (0.2 in), length; 80 mm (3.1 in)

(L) thickness; 1.2 mm (0.05), width; 4 mm (0.2 in), length; 80 mm (3.1 in)

Specified primer: 3M K-540NT

Please make the indicated changes to the 2016 - 2019 Outlander Service Manual, Group 42-Body -> Door -> Installation Service Points -> Door Opening Front Weatherstrip Installation.