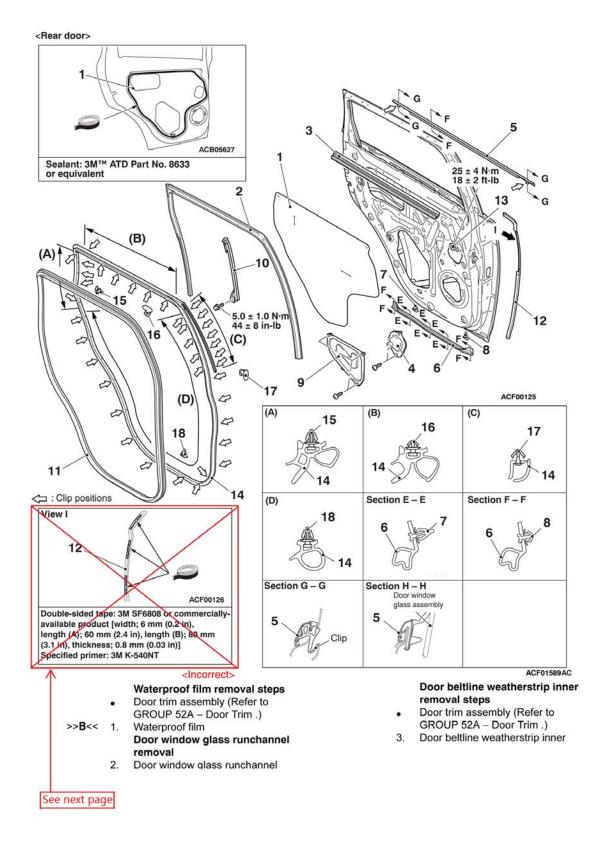

### **ADHESIVE**

M1423000500705

| Item                                                                                |                     | Specification                                                                                                                                                                                                   |  |  |
|-------------------------------------------------------------------------------------|---------------------|-----------------------------------------------------------------------------------------------------------------------------------------------------------------------------------------------------------------|--|--|
| Door waterproof film                                                                |                     | 3M ATD Part No.8633 or equivalent                                                                                                                                                                               |  |  |
| Door opening front weatherstrip <a href="https://www.ncorrects.com/">Incorrects</a> |                     | Double-sided tape: 3M SF6808 or commercially-available product [width; 6 mm (0.2 in), length (A); 60 mm (2.4 in), length (B); 80 mm (3.1 in), thickness; 0.8 mm (0.03 in)]                                      |  |  |
|                                                                                     |                     | Specified primer: 3M K-540NT                                                                                                                                                                                    |  |  |
|                                                                                     |                     |                                                                                                                                                                                                                 |  |  |
|                                                                                     | <correct></correct> | Double-sided adhesive tape: 3M SF6812 or equivalent (J) thickness; 1.2 mm (0.05 in), width; 6 mm (0.2 in), length; 60 mm (2.4 in) (K) thickness; 1.2 mm (0.05 in), width; 6 mm (0.2 in), length; 60 mm (0.1 in) |  |  |
|                                                                                     |                     | length; 80 mm (3.1 in)<br>(L) thickness; 1.2 mm (0.05 in), width; 4 mm (0.2 in),                                                                                                                                |  |  |

length; 80 mm (3.1 in)

Please make the indicated changes to the 2016 - 2019 Outlander Service Manual, Group 42-Body -> Door -> Window Glass Runchannel & Door Opening Weatherstrip -> Removal and Installation.

## <Correct>

Double-sided tape: 3M SF6812 or equivalent

(J) thickness; 1.2 mm (0.05), width; 6 mm (0.2 in), length; 60 mm (2.4 in)

(K) thickness; 1.2 mm (0.05), width; 6 mm (0.2 in), length; 80 mm (3.1 in)

(L) thickness; 1.2 mm (0.05), width; 4 mm (0.2 in), length; 80 mm (3.1 in)

Specified primer: 3M K-540NT

Please make the indicated changes to the 2016 - 2019 Outlander Service Manual, Group 42-Body -> Door -> Installation Service Points -> Door Opening Front Weatherstrip Installation.