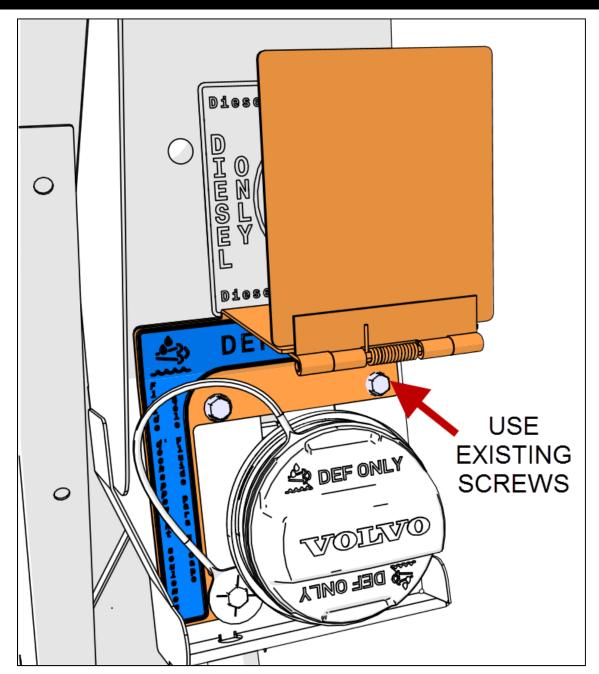

# **H3 MODELS FLAP INSTALLATION**

FIGURE 1: H3 MODELS FLAP INSTALLATION

Order kit # IS18910 that contains the following parts:

| Part No. | Description               |   |
|----------|---------------------------|---|
| 030109   | FLAP ASSEMBLY (H3 MODELS) | 1 |
| IS-18910 | INSTRUCTION SHEET         | 1 |
| FI-18910 | FEUILLE D'INSTRUCTION     | 1 |