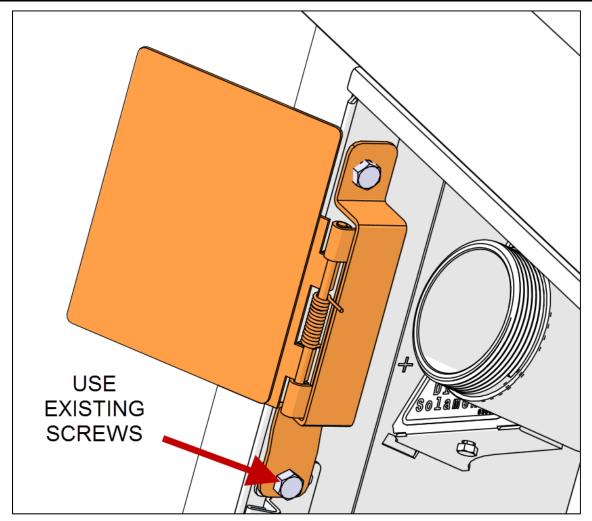

# X3 MODELS WITH LOCK FLAP INSTALLATION

FIGURE 2: X3 MODELS WITH LOCK MODELS FLAP INSTALLATION

Order kit # IS18910-2 that contains the following parts:

| Part No. | Description                         | Qty |
|----------|-------------------------------------|-----|
| 033219   | FLAP ASSEMBLY X3 MODELS (WITH LOCK) | 1   |
| IS-18910 | INSTRUCTION SHEET                   | 1   |
| FI-18910 | FEUILLE D'INSTRUCTION               | 1   |

# 0 USE **EXISTING SCREWS**