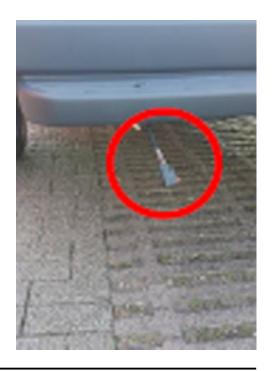

NOTE: Vehicles may appear to have E40 (trailer hitch prep.wiring) connector, regardless of the presence of the connector a trailer hitch cannot be installed.

| Attachments                  |                                 |  |
|------------------------------|---------------------------------|--|
| File                         | Description                     |  |
| Trailer hitch pre-wiring.jpg | E40 (trailer hitch prep wiring) |  |

# XENTRY TIPS

Trailer hitch pre-wiring. jpg: