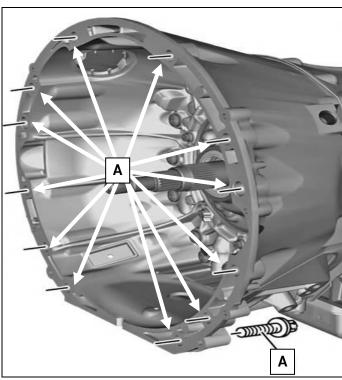

## Work procedure

- 1. Remove engine carrier at rear from frame floor assembly.

  1 For basic data, see AR22.10-P-4360LWB.
- 2. Lower transmission with transmission jack until threaded connection is accessible.
- 3. Correct torque of threaded connection (A, Figure 1) of transmission on engine.

  i Torque 40 Nm.

Figure 1

4. Assemble in reverse order.