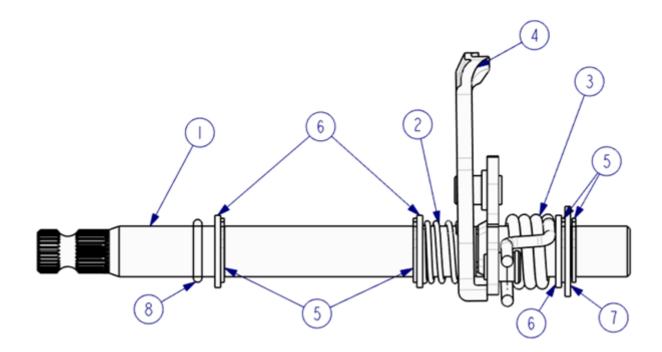

- 1. Selector mechanism
- 2. Pivot plate spring
- 3. Gearchange return spring
- 4. Pivot plate
- 5. Circlip
- 6. Washer, 14.0 x 20.0 x 1.6
- 7. Washer, 14.5 x 25 x 1.5
- 8. O-ring (to be discarded before fitting)

The O-ring (item 8) is fitted for shipping purposes only and must be discarded prior to fitting of the shaft. Installation of the new gearchange shaft is as described in the appropriate Service Manual. Please refer to the Triumph Online EPC dropdown when ordering replacement parts.