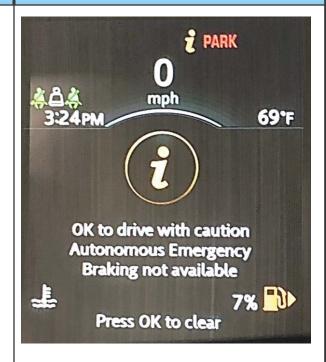

# **Automatic Emergency Braking Not Available in Instrument Pack**

18MY - 20MY E-PACE, F-PACE, I-PACE, F-TYPE, XE, XF, XJ, Range Rover, RR Sport, RR Velar, RR Evoque, Discovery, Discovery Sport

#### **Customer Voice:**

- Automatic Emergency Braking not available
- Forward Alert not available
- Emergency Lane Keeping not available

### **Technical Description:**

- Supplier manufacturing process error resulting in faulty hardware
- DTC set in IPMA "U3000-96 Component Internal Failure"