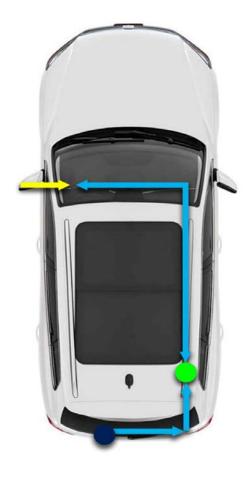

### **Touareg Trailer Brake Controller and Harness**

**Blue =** Factory installed harness and connector (part of body harness)

Yellow = Dealer made harness and aftermarket trailer brake controller (behind SC fuse panel in main body harness)

**Green =** Trailer electrics module

**Dark Blue =** 7 pin trailer harness connector

Image shown is for representation purposes only.

Actual product may be different on open market.

4 pin connector is wrapped in foam near the vehicle electrics module.