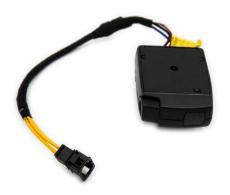

**Green =** Trailer electrics module

**Dark Blue =** 7 pin trailer harness connector

Under dead pedal on driver floor.

Actual product may be different on open market.

**Green =** Trailer electrics module

**Dark Blue =** 7 pin trailer harness connector

Image shown is for representation purposes only.

Actual product may be different on open market.

4 pin connector is wrapped in foam near the vehicle electrics module.