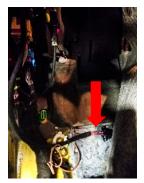

#### Atlas Trailer Brake Controller Harness. Vehicles with PR Code 1D6 only

**Blue =** Factory installed harness and connector (part of body harness)

Yellow = Dealer made harness and aftermarket trailer brake controller (under dead pedal on driver floor)

**Green =** Trailer electrics module

**Dark Blue =** 7 pin trailer harness connector

Under dead pedal on driver floor.

Actual product may be different on open market.