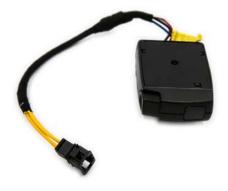

### **Quick tip**

Version 1.2 07/26/19

Dealer created Adapter Harness Required for trailer brake controller.

Connecter Part Number 1J0972782- Touareg 1J0972732- Atlas

Terminal Part Number 000979228E X2 -Touareg 000979226E X2 - Atlas

Splice Connector Part Number 000979943 X4

- 1. The blue wire (pin 4) is the trailer brake output from the brake controller back to the 7 pin connector.
- 2. The red/white wire (pin 2) is power for the brake controller.
- 3. The brown wire (pin 1) is ground for the brake controller.
- 4. The red/black (pin 3) is the brake light switch signal to the brake controller.