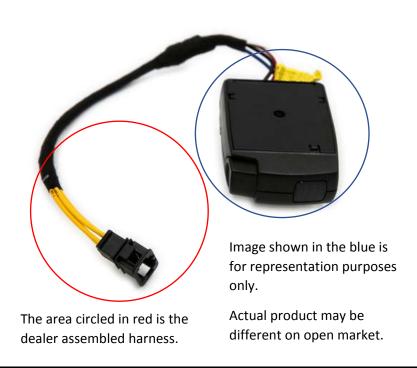

#### Atlas Trailer Brake Controller Harness. Vehicles with PR Code 1D6 only

**Blue =** Factory installed harness and connector (part of body harness)

Yellow = Dealer made harness and aftermarket trailer brake controller (under dead pedal on driver floor)

**Green =** Trailer electrics module

**Dark Blue =** 7 pin trailer harness connector

Under dead pedal on driver floor.

Actual product may be different on open market.