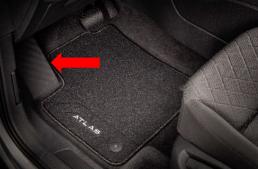

### **Touareg Trailer Brake Controller and Harness**

**Blue =** Factory installed harness and connector (part of body harness)

Yellow = Dealer made harness and aftermarket trailer brake controller (behind SC fuse panel in main body harness)

**Green =** Trailer electrics module

**Dark Blue =** 7 pin trailer harness connector

Image shown is for representation purposes only.

Actual product may be different on open market.

4 pin connector is wrapped in foam near the vehicle electrics module.