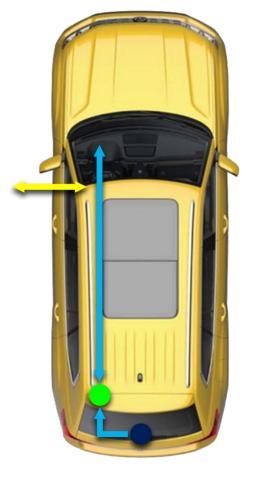

#### Atlas Trailer Brake Controller Harness. Vehicles with PR Code 1D6 only

**Blue =** Factory installed harness and connector (part of body harness)

Yellow = Dealer made harness and aftermarket trailer brake controller (under dead pedal on driver floor)

**Green =** Trailer electrics module

**Dark Blue =** 7 pin trailer harness connector

Under dead pedal on driver floor.

Actual product may be different on open market.