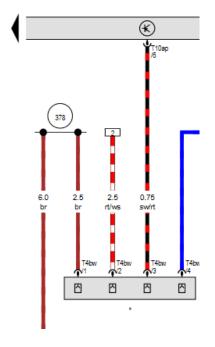

Splice Connector Part Number 000979943 X4

- 1. The blue wire (pin 4) is the trailer brake output from the brake controller back to the 7 pin connector.
- 2. The red/white wire (pin 2) is power for the brake controller.
- 3. The brown wire (pin 1) is ground for the brake controller.
- 4. The red/black (pin 3) is the brake light switch signal to the brake controller.