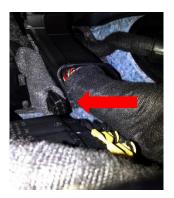

**Green =** Trailer electrics module

**Dark Blue =** 7 pin trailer harness connector

Image shown is for representation purposes only.

Actual product may be different on open market.

4 pin connector is wrapped in foam near the vehicle electrics module.