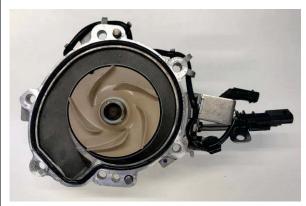

#### **Technical Description:**

• DTC P26CB-72 and/or P2B61-73 are stored in the PCM.

### Status:

- Perform diagnostic steps outlined in the TOPIx workshop manual 100-00: General Information > Description and Operation > Diagnostic Trouble Code Index INGENIUM 14 2.0L Petrol, DTC: Powertrain Control Module.
- If diagnosis leads to replacement of the coolant pump, check the WERS number on the housing of the pump. If the last two characters are AE or higher, raise an EPQR including contact information of someone who can support PRR at the retailer.