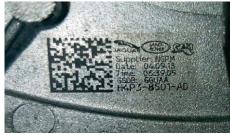

### Status:

- Perform diagnostic steps outlined in the TOPIx workshop manual 100-00: General Information > Description and Operation > Diagnostic Trouble Code Index INGENIUM 14 2.0L Petrol, DTC: Powertrain Control Module.
- If diagnosis leads to replacement of the coolant pump, check the WERS number on the housing of the pump. If the last two characters are AE or higher, raise an EPQR including contact information of someone who can support PRR at the retailer.