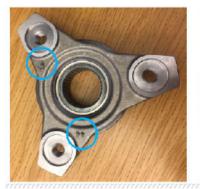

No numbers or letters on the front side of the flange = Correct

 If letters/numbers are present, serial numbers on the backside of the flange are to be checked. Serial numbers greater than 100021A19 (January 21st 2019) are correct.