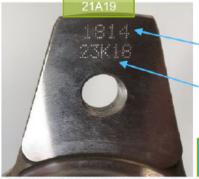

No numbers or letters on the front side of the flange = Correct

 If letters/numbers are present, serial numbers on the backside of the flange are to be checked. Serial numbers greater than 100021A19 (January 21st 2019) are correct.

Example picture is manufactured 18.14 O'clock 2018-11-23