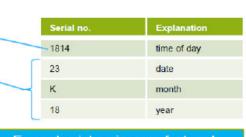

Attention: Parts Manager Inventory

August 21st, 2019

## Special Notice SM 66-2019:

- 02D-598-289-B (Final Drive Components)
- 0AY-525-010-F
- 0AY-525-010-N
- 0CQ-525-554-D
- 0CQ-525-554-M
- 0CQ-525-554-T
- 0CR-525-010-K
- 0CR-525-010-N

In order to promptly receive your credit and to improve the level of parts that reach your customers: Please return your inventory of the above-listed material numbers to your facing PDC, no later than 9/4/2019. Parts to be returned depending on the criteria.

No numbers or letters on the front side of the flange = Correct





 If letters/numbers are present, serial numbers on the backside of the flange are to be checked. Serial numbers greater than 100021A19 (January 21st 2019) are correct.







Example picture is manufactured 18.14 O'clock 2018-11-23

## **PARTS CIRCULAR**

Attention: Parts Manager Inventory

Your cooperation in using the following claims procedures is appreciated:

- 1. File a separate "Claim with Return" selecting "DIr Sup. Req. Return" under item type, completing your dealer comments with the Special Notice Number and Parts Circular number referenced above
- 2. Review Parts On Command the following day for the Delivery List document; contact your facing PDC with any problems or delays
- 3. Enter your 40000XXXXX delivery document number on a YELLOW DEPOT REQUEST RETURN label
- 4. Adhere the YELLOW DEPOT REQUEST RETURN label to the package(s) containing the returned parts
- 5. Include one copy of the Delivery Document with the returned part(s).

Items returned