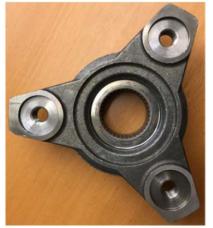

No numbers or letters on the front side of the flange = Correct

 If letters/numbers are present, serial numbers on the backside of the flange are to be checked. Serial numbers greater than 100021A19 (January 21st 2019) are correct.