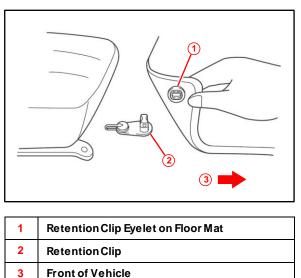

#### Installation Procedure: Hook Style With Locking Clip

- 1. Verify that the driver side, and if applicable, passenger side, and rear seat floor mats are for the correct model and model year they are being installed in.
- Attach the retention clip to the floor by inserting the retention clip claws into the floor eyelet.
   Figure 3.

| 1 | Retention Clip                         |
|---|----------------------------------------|
| 2 | Front of Vehicle                       |
| 3 | Retention Clip Eyelet on Vehicle Floor |
| 4 | Seat                                   |

| 5 | Cross-sectional Diagram |
|---|-------------------------|
| Α | Retention Clip Claw     |
| В | Locking Clip            |