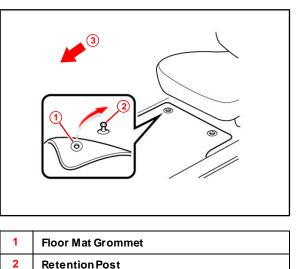

#### Installation Procedure: Pre-Installed Post Style

- 1. Verify that the driver side, and if applicable, passenger side, and rear seat floor mats are for the correct model and model year they are being installed in.
- 2. Align the floor mat grommets with the retention posts and press the floor grommets onto the retention posts until you hear and feel a click.

Figure 15.

3

**Front of Vehicle** 

3. Verify proper installation.

#### NOTE

Following installation, the floor mat grommets should be flush with the retention posts.