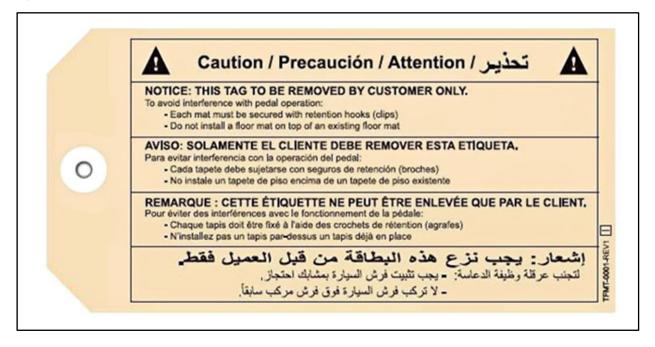

#### NOTE

If applicable, do NOT remove the beige caution tag from the floor mat. ONLY the customer should remove the caution tag.

#### NOTE

If applicable, do NOT remove the yellow caution tag from the floor mat. ONLY the customer should remove the caution tag. Figure 11. CAUTION PRECAUCIÓN Use this floor mat for driver's Use este tapete únicamente side only para el lado del conductor. This floor mat was designed Este tapete fue diseñado specifically for use in this model especificamente para usarse en and model year vehicle and este modelo y año de vehículo, SHOULD NOT be used in any y NO DEBE usarse en ningún other vehicle. otro vehículo. To prevent the floor mat from Para evitar que el tapete se shifting, the floor mat should be mueva, el tapete debe ceñirse al attached securely to the floor piso de manera segura con los with the retention clips. sujetadores de retención. To properly use the retention Para usar correctamente los sujetadores de retención, gire clips, turn the knobs on the clips to the lock position as shown in las perillas en los sujetadores the following illustration. a la posición de bloqueo como se muestra en la siguiente The floor mat MUST BE ilustración. installed directly on the carpeted El tapete DEBE instalarse floor of the vehicle and properly directamente al piso secured with the retention clips. alfombrado del vehículo y The floor mat should NEVER be installed on top of another ceñirse correctamente con los sujetadores de retención. El floor mat. tapete NUNCA debe instalarse **NEVER** place the floor mat encima de otro tapete. in the vehicle upside-down or NUNCA coloque el tapete en el backwards. vehículo boca abaio o al revés. ALWAYS ALIGN MARK SIEMPRE ALINEE LAS MARCAS TOUJOURS ALIGNER LES MARQUES FRONT قم دائماً يرصف العلامة FRENTE أملم DESBLOQUEAR LOCK DÉVERROUILLER BLOQUEAR افتح VERROUILLER 115

#### NOTE

If applicable, do NOT remove the yellow caution tag from the floor mat. ONLY the customer should remove the caution tag.