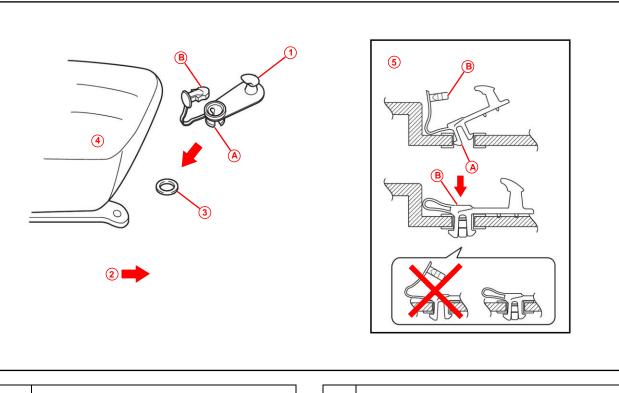

#### Installation Procedure: Hook Style With Locking Clip

- 1. Verify that the driver side, and if applicable, passenger side, and rear seat floor mats are for the correct model and model year they are being installed in.
- Attach the retention clip to the floor by inserting the retention clip claws into the floor eyelet.
   Figure 3.

| 1 | Retention Clip                         |
|---|----------------------------------------|
| 2 | Front of Vehicle                       |
| 3 | Retention Clip Eyelet on Vehicle Floor |
| 4 | Seat                                   |

| 5 | Cross-sectional Diagram |
|---|-------------------------|
| Α | Retention Clip Claw     |
| В | Locking Clip            |

#### Installation Procedure: Hook Style With Locking Clip (continued)

3. To lock the retention clip in place, insert the locking clip of the retention clip into the designated hole.