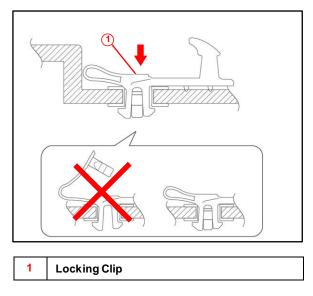

#### Installation Procedure: Hook Style With Locking Clip (continued)

3. To lock the retention clip in place, insert the locking clip of the retention clip into the designated hole.

#### Figure 4.

4. Align the floor mat grommets with the retention clip hooks and attach the floor mat grommets to the retention clip hooks.