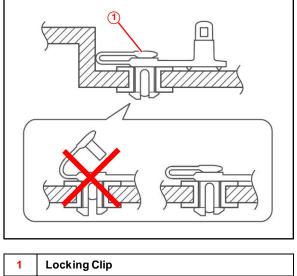

#### Installation Procedure: Hook Style With Locking Clip (continued)

3. To lock the retention clip in place, insert the locking clip of the retention clip into the designated hole.

#### Figure 4.

4. Align the floor mat grommets with the retention clip hooks and attach the floor mat grommets to the retention clip hooks.