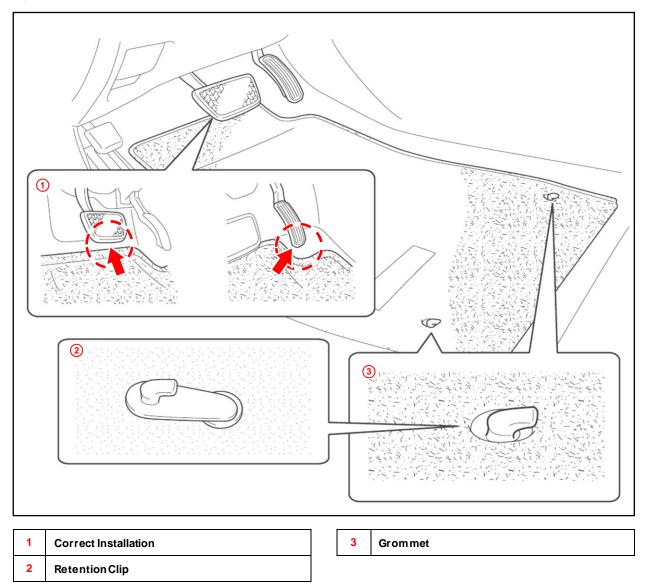

#### Installation Procedure: Hook Style

- 1. Verify that the driver side, and if applicable, passenger side, and rear seat floor mats are for the correct model and model year they are being installed in.
- 2. Attach the driver side, and if applicable, passenger side, and rear seat floor mats to the vehicle carpet using the retention clips. Secure the mat by inserting the retention clip hooks through the grommet holes.

#### Figure 1.

#### Installation Procedure: Hook Style (continued)

3. Verify proper installation.

| 1 | Retention Clip                         |
|---|----------------------------------------|
| 2 | Front of Vehicle                       |
| 3 | Retention Clip Eyelet on Vehicle Floor |
| 4 | Seat                                   |