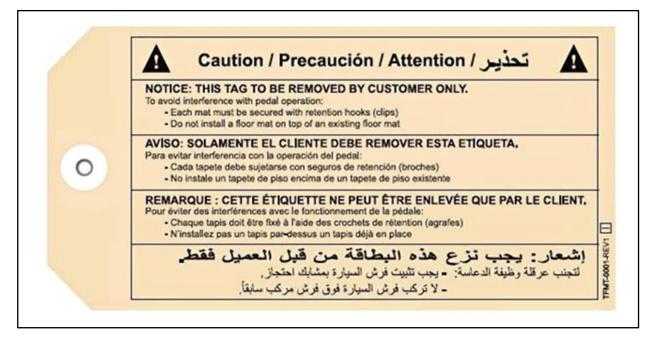

#### NOTE

If applicable, do NOT remove the beige caution tag from the floor mat. ONLY the customer should remove the caution tag.

#### NOTE

If applicable, do NOT remove the yellow caution tag from the floor mat. ONLY the customer should remove the caution tag. Figure 11. CAUTION PRECAUCIÓN Use this floor mat for driver's Use este tapete únicamente side only para el lado del conductor. This floor mat was designed Este tapete fue diseñado specifically for use in this model especificamente para usarse en and model year vehicle and este modelo y año de vehículo, SHOULD NOT be used in any y NO DEBE usarse en ningún other vehicle. otro vehículo. To prevent the floor mat from Para evitar que el tapete se shifting, the floor mat should be mueva, el tapete debe ceñirse al attached securely to the floor piso de manera segura con los with the retention clips. sujetadores de retención. To properly use the retention Para usar correctamente los sujetadores de retención, gire clips, turn the knobs on the clips to the lock position as shown in las perillas en los sujetadores the following illustration. a la posición de bloqueo como se muestra en la siguiente The floor mat MUST BE ilustración. installed directly on the carpeted El tapete DEBE instalarse floor of the vehicle and properly directamente al piso secured with the retention clips. alfombrado del vehículo y The floor mat should NEVER be installed on top of another ceñirse correctamente con los sujetadores de retención. El floor mat. tapete NUNCA debe instalarse **NEVER** place the floor mat encima de otro tapete. in the vehicle upside-down or NUNCA coloque el tapete en el backwards. vehículo boca abaio o al revés. ALWAYS ALIGN MARK SIEMPRE ALINEE LAS MARCAS TOUJOURS ALIGNER LES MARQUES FRONT قم دائماً يرصف العلامة FRENTE أملم DESBLOQUEAR LOCK DÉVERROUILLER BLOQUEAR افتح VERROUILLER 115

#### NOTE

If applicable, do NOT remove the yellow caution tag from the floor mat. ONLY the customer should remove the caution tag.