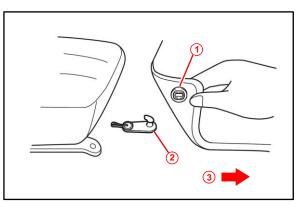

#### Installation Procedure: Hook Style

- 1. Verify that the driver side, and if applicable, passenger side, and rear seat floor mats are for the correct model and model year they are being installed in.
- 2. Attach the driver side, and if applicable, passenger side, and rear seat floor mats to the vehicle carpet using the retention clips. Secure the mat by inserting the retention clip hooks through the grommet holes.

#### Figure 1.

#### Installation Procedure: Hook Style (continued)

3. Verify proper installation.