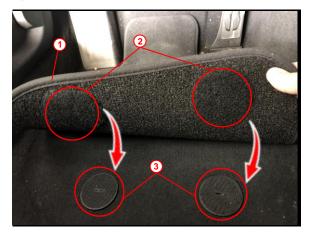

#### Installation Procedure: Hook and Loop Style

- 1. Verify that the driver side, and, if applicable, passenger side floor mats are for the correct model and model year they are being installed in.
- 2. Attach the driver, and if applicable, passenger side floor mats to the vehicle carpet using the hook and loop fasteners.

Figure 16.

| 1 | Underside of Driver Floor Mat |
|---|-------------------------------|
| 2 | Loop                          |
| 3 | Hook                          |

3. Verify proper installation.