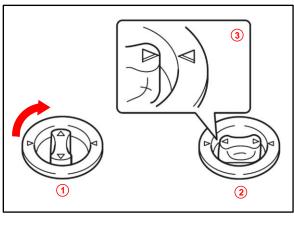

#### Installation Procedure: Knob Style With Locking Clip (continued)

- 5. Twist the retention clip knobs a quarter of a turn to lock in place.
- 6. Verify the triangle marks on the retention clip knob and floor mat are aligned.

# 

| 1 | TwistKnob               |
|---|-------------------------|
| 2 | Knob in Locked Position |
| 3 | Align Triangle Marks    |