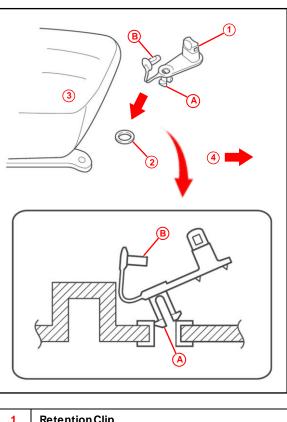

#### Installation Procedure: Hook Style With Locking Clip

- 1. Verify that the driver side, and if applicable, passenger side, and rear seat floor mats are for the correct model and model year they are being installed in.
- Attach the retention clip to the floor by inserting the retention clip claws into the floor eyelet.
   Figure 3.

| 1 | Retention Clip                         |
|---|----------------------------------------|
| 2 | Front of Vehicle                       |
| 3 | Retention Clip Eyelet on Vehicle Floor |
| 4 | Seat                                   |

| 5 | Cross-sectional Diagram |
|---|-------------------------|
| Α | Retention Clip Claw     |
| В | Locking Clip            |