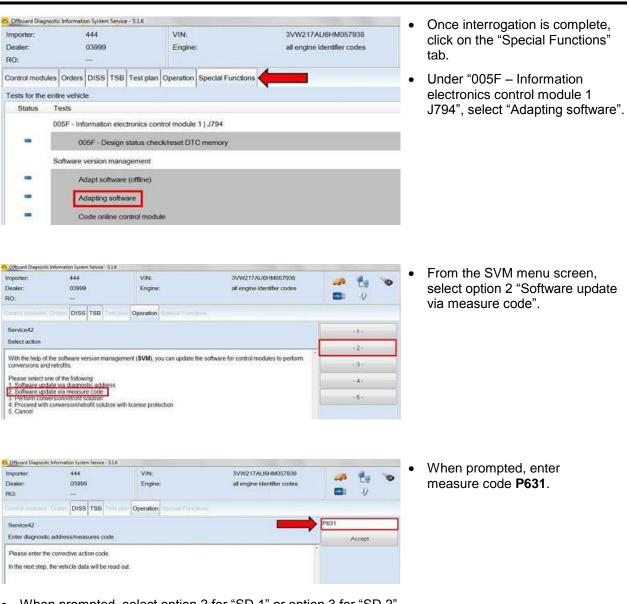

#### Update Programming:

- Connect the ODIS tester to the vehicle's Data Link Connector (DLC).
- Initiate Guided Fault Finding (GFF) and allow the tester to complete interrogation of all modules.

<sup>© 2019</sup> Volkswagen Group of America, Inc.

# 91-19-02 - MIB2 MQB Composition & Discover Media Infotainment System Malfunctions

Release date: 8/30/2019

- When prompted, select option 2 for "SD 1" or option 3 for "SD 2".
- Insert SD card 3G0.919.360.BH into the applicable SD card reader.
- Confirm all additional prompts on the ODIS tester whenever prompted.
- Once the update is complete, exit GFF and remove the SD card.