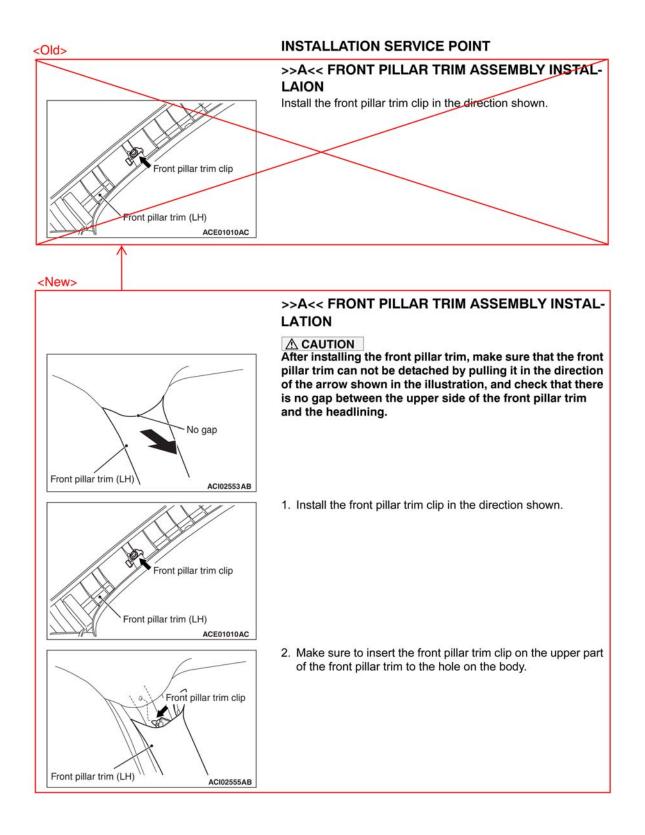

## **PURPOSE**

This TSB updates the Interior and Supplemental Restraint System (SRS) section of the affected Service Manuals, to correct the front pillar trim assembly installation procedure.

## AFFECTED SERVICE MANUAL

 2015 - 2019 Outlander Sport/RVR Service Manual, Group 52-Interior and Supplemental Restraint System (SRS)

Please make the indicated changes to the 2015 Outlander Sport/RVR Service Manual, Group 52-Interior and Supplemental Restraint System (SRS) -> Group 52A-Interior -> Trims -> Interior Trim Removal and Installation.

Please make the indicated changes to the 2016 Outlander Sport/RVR Service Manual, Group 52-Interior and Supplemental Restraint System (SRS) -> Group 52A-Interior -> Trims -> Interior Trim Removal and Installation.

Please make the indicated changes to the 2017 Outlander Sport/RVR Service Manual, Group 52-Interior and Supplemental Restraint System (SRS) -> Group 52A-Interior -> Trims -> Interior Trim Removal and Installation.

Please make the indicated changes to the 2018 - 2019 Outlander Sport/RVR Service Manuals, Group 52-Interior and Supplemental Restraint System (SRS) -> Group 52A-Interior -> Trims -> Interior Trim Removal and Installation.