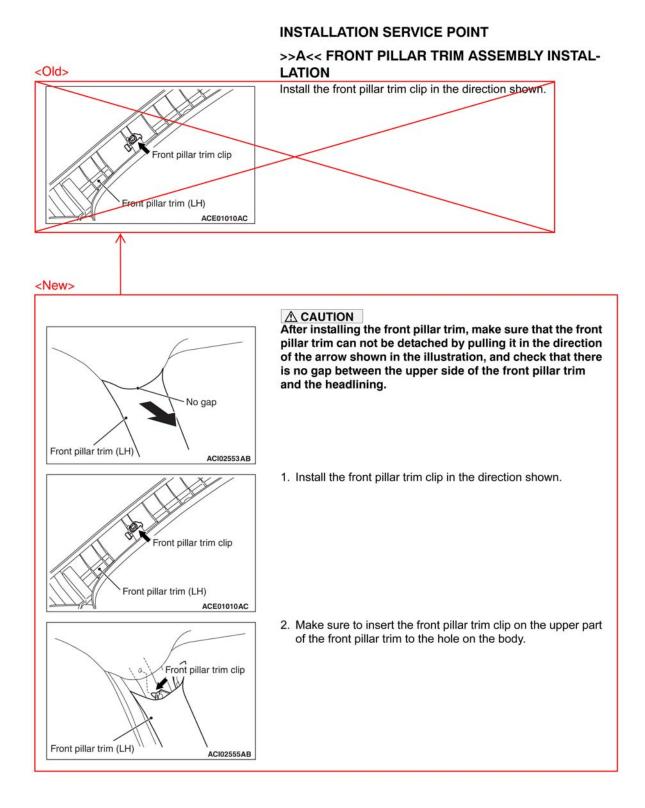

## **PURPOSE**

This TSB updates the Interior and Supplemental Restraint System (SRS) section of the affected Service Manuals, to correct the front pillar trim assembly installation procedure.

## AFFECTED SERVICE MANUAL

 2015 - 2019 Outlander Sport/RVR Service Manual, Group 52-Interior and Supplemental Restraint System (SRS)

Please make the indicated changes to the 2015 Outlander Sport/RVR Service Manual, Group 52-Interior and Supplemental Restraint System (SRS) -> Group 52A-Interior -> Trims -> Interior Trim Removal and Installation.

Please make the indicated changes to the 2016 Outlander Sport/RVR Service Manual, Group 52-Interior and Supplemental Restraint System (SRS) -> Group 52A-Interior -> Trims -> Interior Trim Removal and Installation.

Please make the indicated changes to the 2017 Outlander Sport/RVR Service Manual, Group 52-Interior and Supplemental Restraint System (SRS) -> Group 52A-Interior -> Trims -> Interior Trim Removal and Installation.

Please make the indicated changes to the 2018 - 2019 Outlander Sport/RVR Service Manuals, Group 52-Interior and Supplemental Restraint System (SRS) -> Group 52A-Interior -> Trims -> Interior Trim Removal and Installation.