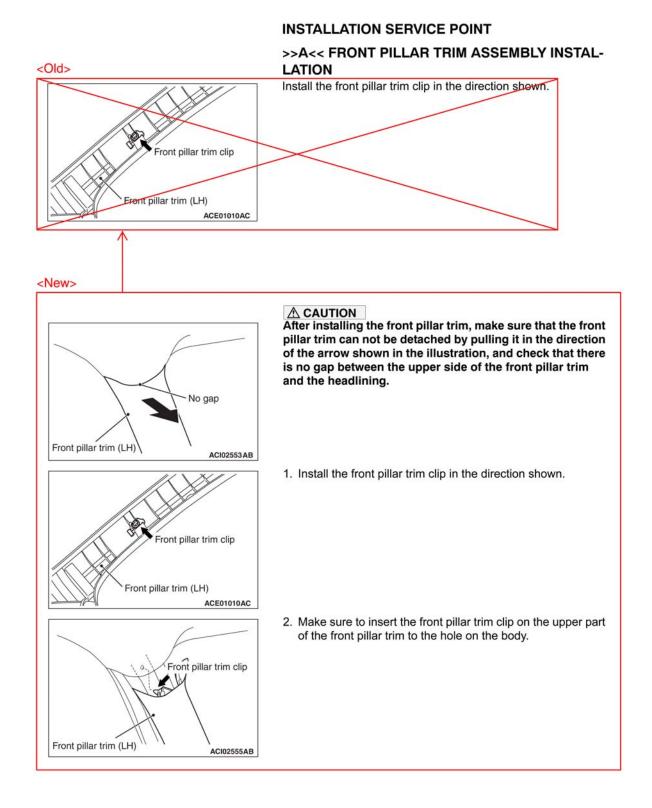

## **PURPOSE**

This TSB updates the Interior and Supplemental Restraint System (SRS) section of the affected Service Manuals, to correct the front pillar trim assembly installation procedure.

## AFFECTED SERVICE MANUAL

 2015 - 2019 Outlander Sport/RVR Service Manual, Group 52-Interior and Supplemental Restraint System (SRS)

Please make the indicated changes to the 2015 Outlander Sport/RVR Service Manual, Group 52-Interior and Supplemental Restraint System (SRS) -> Group 52A-Interior -> Trims -> Interior Trim Removal and Installation.

Please make the indicated changes to the 2016 Outlander Sport/RVR Service Manual, Group 52-Interior and Supplemental Restraint System (SRS) -> Group 52A-Interior -> Trims -> Interior Trim Removal and Installation.

Please make the indicated changes to the 2017 Outlander Sport/RVR Service Manual, Group 52-Interior and Supplemental Restraint System (SRS) -> Group 52A-Interior -> Trims -> Interior Trim Removal and Installation.

Please make the indicated changes to the 2018 - 2019 Outlander Sport/RVR Service Manuals, Group 52-Interior and Supplemental Restraint System (SRS) -> Group 52A-Interior -> Trims -> Interior Trim Removal and Installation.