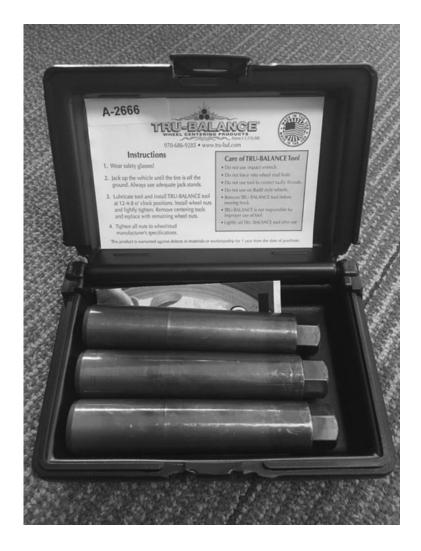

## **Recommended Tools**

Wheel Center Tool

Wheel/Tire/Hub Runout Tool

| Solution visibility Function(s)/compone                                                                                          | Dealer distribution                                                                                    |
|----------------------------------------------------------------------------------------------------------------------------------|--------------------------------------------------------------------------------------------------------|
|                                                                                                                                  |                                                                                                        |
| Function affected                                                                                                                | Cab Components, chassis, engagement, axle, steering axle, Engine, tires/wheels, Drive Axle, suspension |
| Function Group                                                                                                                   |                                                                                                        |
| Function Group                                                                                                                   | 70 general , 766 vehicle level system , 771 wheel and wheel trim                                       |
| Customer effect                                                                                                                  |                                                                                                        |
| Main customer effect                                                                                                             | vibration, diagnostics/methodology                                                                     |
|                                                                                                                                  | violation, diagnostics/methodology                                                                     |
| Conditions                                                                                                                       |                                                                                                        |
| Conditions Vehicle operating mode                                                                                                | when driving                                                                                           |
|                                                                                                                                  | when driving                                                                                           |
| Vehicle operating mode<br>Frequency of occurrence of<br>problem                                                                  |                                                                                                        |
| Vehicle operating mode<br>Frequency of occurrence of                                                                             | when driving                                                                                           |
| Vehicle operating mode<br>Frequency of occurrence of<br>problem                                                                  | when driving                                                                                           |
| Vehicle operating mode<br>Frequency of occurrence of<br>problem<br>Administration                                                | when driving<br>always<br>ut01793<br>A241298                                                           |
| Vehicle operating mode<br>Frequency of occurrence of<br>problem<br>Administration<br>Author<br>Last modified by<br>Creation date | when driving<br>always<br>ut01793<br>A241298                                                           |