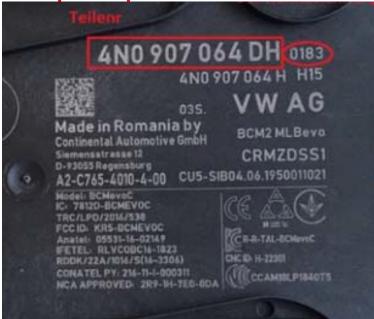

## **Return the following parts 100%**

- 4N0-907-064-AH
- 4N0-907-064-AR
- 4N0-907-064-BH
- 4N0-907-064-BR
- 4N0-907-064-CH
- 4N0-907-064-CR

Return 4N0-907-064-DH if software level is lower than SW 0183. Example of an acceptable part below.