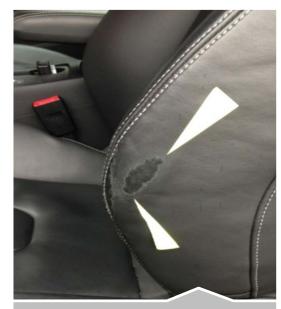

# Vehicle mileage: ~ 25K miles

Driver's seat damaged during entry

Seat back damaged during entry

Example of customer misuse

Vehicle mileage: ~ 20K miles

Seat back finish abrasion caused during entry

# Vehicle mileage: ~ 25K miles

Driver's seat bottom damaged during entry

Seat surface damaged during entry

Seat bolster damaged during entry

Vehicle mileage: ~ 20K miles

Steering wheel finish abrasion caused by sharp objects, e.g. rings and jewelry