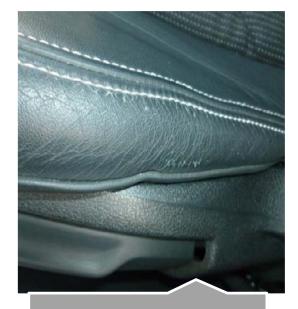

# Vehicle mileage: ~ 25K miles

Driver's seat bottom damaged during entry

Seat surface damaged during entry

Seat bolster damaged during entry

Vehicle mileage: ~ 20K miles

Steering wheel finish abrasion caused by sharp objects, e.g. rings and jewelry