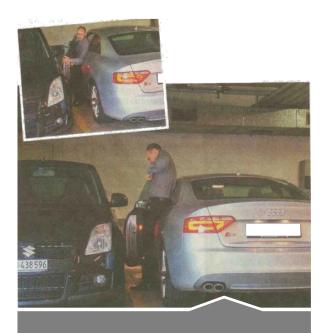

# Vehicle mileage: ~ 25K miles

Driver's seat damaged during entry

Seat back damaged during entry

Example of customer misuse

Vehicle mileage: ~ 20K miles

Seat back finish abrasion caused during entry

# Vehicle mileage: ~ 25K miles

Driver's seat bottom damaged during entry

Seat surface damaged during entry

Seat bolster damaged during entry

Vehicle mileage: ~ 20K miles

Steering wheel finish abrasion caused by sharp objects, e.g. rings and jewelry