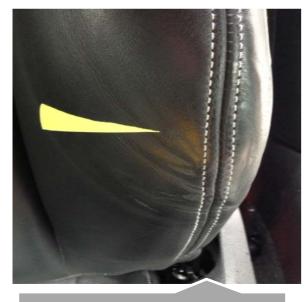

# Vehicle mileage: ~ 25K miles

Driver's seat damaged during entry

Seat back damaged during entry

Example of customer misuse

Vehicle mileage: ~ 20K miles

Seat back finish abrasion caused during entry

# Vehicle mileage: ~ 25K miles

Driver's seat bottom damaged during entry

Seat surface damaged during entry

Seat bolster damaged during entry

Vehicle mileage: ~ 20K miles

Steering wheel finish abrasion caused by sharp objects, e.g. rings and jewelry