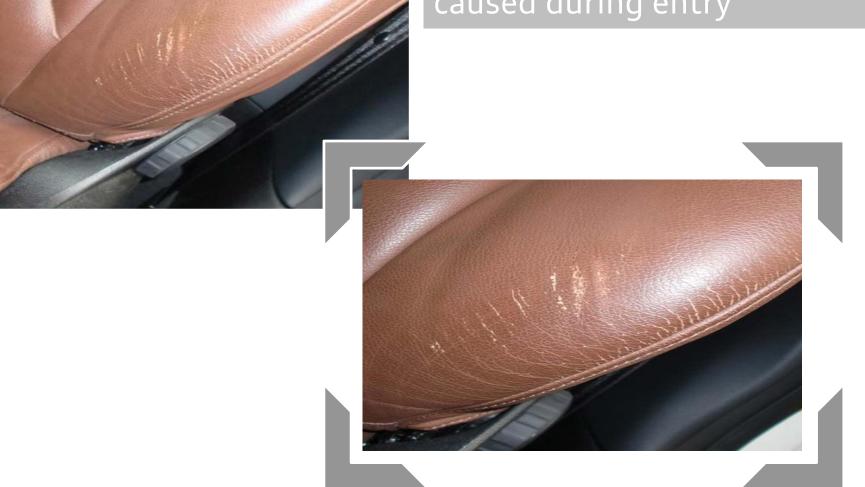

# Vehicle mileage: ~ 25K miles

Driver's seat damaged during entry

Seat back damaged during entry

Example of customer misuse

Vehicle mileage: ~ 20K miles

Seat back finish abrasion caused during entry

# Vehicle mileage: ~ 25K miles

Driver's seat bottom damaged during entry

Seat surface damaged during entry

Seat bolster damaged during entry

Vehicle mileage: ~ 20K miles

Steering wheel finish abrasion caused by sharp objects, e.g. rings and jewelry