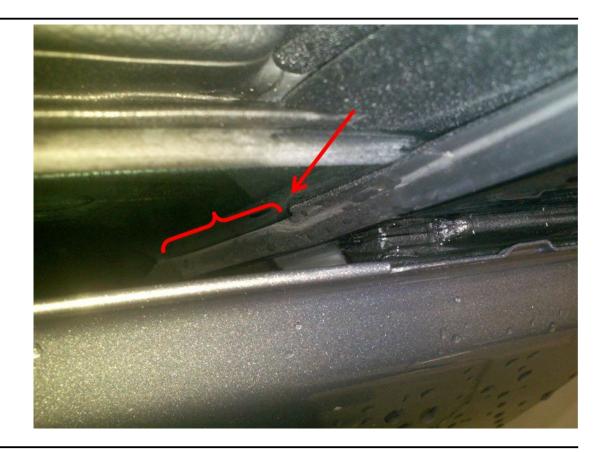

#### Complaint:

Side windows may make noises when closing and opening, or reverse direction when closing.

Cause:

On the front doors the lip may be folded over on the window guide rail below the beltline in the area of the B-pillar (see Pictures 1 and 2).

#### Consequence: Friction is too high and leads to noises.

| Attachments |                                                  |
|-------------|--------------------------------------------------|
| File        | Description                                      |
| Bild 1.JPG  | Area of window guide rail below beltline         |
| Bild 2.JPG  | Window guide rail lip folded over below beltline |

## XENTRY

Bild 2.JPG: