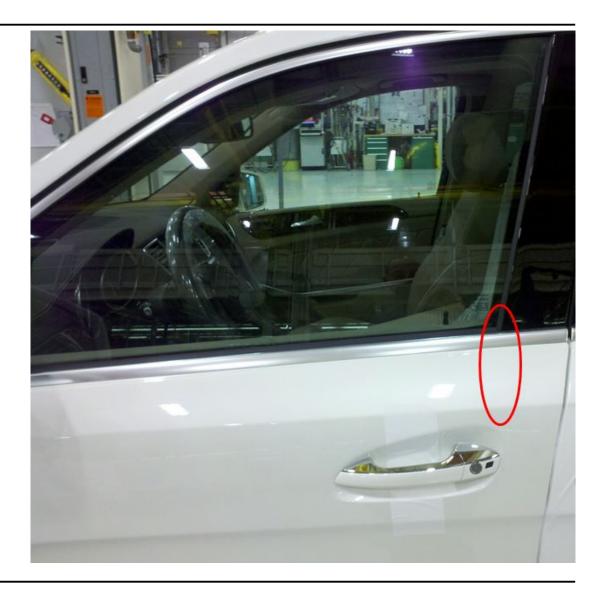

#### Complaint:

Side windows may make noises when closing and opening, or reverse direction when closing.

Cause:

On the front doors the lip may be folded over on the window guide rail below the beltline in the area of the B-pillar (see Pictures 1 and 2).

#### Consequence: Friction is too high and leads to noises.

| Attachments |                                                  |
|-------------|--------------------------------------------------|
| File        | Description                                      |
| Bild 1.JPG  | Area of window guide rail below beltline         |
| Bild 2.JPG  | Window guide rail lip folded over below beltline |

## XENTRY

Bild 1.JPG: