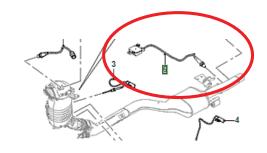

### **Technical Description:**

• P24C6-00 for Particulate Matter Temperature sensor circuit stored in the PCM

### Status:

- Under Investigation
- I've received a number of warranty claims for this particular code. This code
  describes a circuit issue with the temperature sensor, but is actually an error
  with the PM Sensor circuit not a temperature sensor (refer to OBD
  documentation in TOPIx for support).
- Diagnose any circuit concerns. If no trouble is found and a PM Sensor is replaced for this DTC, please raise an EPQR. I'd like to move forward with an investigation into replacement of these sensors but I need additional reports to do so.