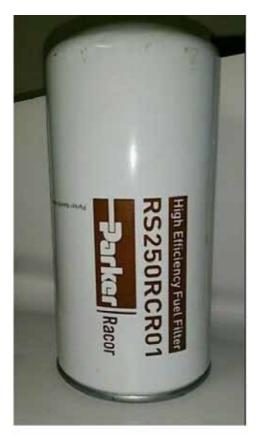

## \*\* SOLUTION \*\*

| 302011014         |                                                                                                                                                                                                                                                                                                                                                      |
|-------------------|------------------------------------------------------------------------------------------------------------------------------------------------------------------------------------------------------------------------------------------------------------------------------------------------------------------------------------------------------|
| Title             | Vehicles Equipped With a Common Rail Fuel System - Aftermarket Secondary Fuel Filters, Important Information On Approved Filters - US17+OBD16 And Newer Emissions                                                                                                                                                                                    |
| Mack Models       |                                                                                                                                                                                                                                                                                                                                                      |
| Mack Model        | LR, TE-TerraPro, AN-Anthem, GR-Granite, PI-Pinnacle                                                                                                                                                                                                                                                                                                  |
| Volvo Models      |                                                                                                                                                                                                                                                                                                                                                      |
| Volvo Model       | VN, VNL, VNR, VNX, VAH, VHD                                                                                                                                                                                                                                                                                                                          |
| Emission Standard |                                                                                                                                                                                                                                                                                                                                                      |
| Emission Standard | US17+OBD16, US17+OBD18, US17+OBD19                                                                                                                                                                                                                                                                                                                   |
| Engine family     |                                                                                                                                                                                                                                                                                                                                                      |
| Engine family     | 11L Engine, 13L Engine, MP7, MP8                                                                                                                                                                                                                                                                                                                     |
| ** SOLUTION **    |                                                                                                                                                                                                                                                                                                                                                      |
| Cause             | There are several aftermarket options of secondary fuel filter specified by third-party sources as compatible with the common-rail fuel system. Several of the fuel filters shown as compatible do not, in fact, meet the correct specifications and should not be used.                                                                             |
| Solution          | As of October 2019, there are only three aftermarket secondary fuel filters that meet filtration specifications for the US17 GHG Common Rail Engines. If an engine is equipped with a secondary fuel filter other than the OEM fuel filter or the following approved aftermarket filters shown below, potential damage to the fuel system may occur. |

Fleetguard FF5967

Parker/Racor RS250RCR01

| Function affected    | fuel system                                                                 |
|----------------------|-----------------------------------------------------------------------------|
| Function Group       |                                                                             |
| Function Group       | 23 fuel system, excluding gas propulsion                                    |
| Customer effect      |                                                                             |
| Main customer effect | acceleration/speed, efficiency/abnormal behavior, power, fault code/display |
| Fluid problem        | restriction                                                                 |
| Fluid implicated     | Fuel                                                                        |
| Fluid pressure       | low pressure                                                                |
| Administration       |                                                                             |
| Author               | UT0455H                                                                     |
| Dealer ID            | UT0455H                                                                     |
| Last modified by     | RU4469V                                                                     |
| Creation date        | 10-09-2019 23:09                                                            |
| Date of last update  | 31-10-2019 15:10                                                            |
| Review date          | 31-01-2020 00:01                                                            |
| Status               | Published                                                                   |
| NA_Author_Group      | GTT                                                                         |