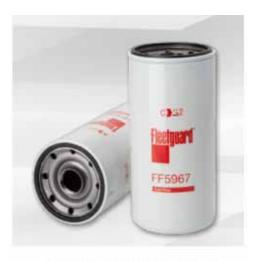

## \*\* SOLUTION \*\*

| 302011014         |                                                                                                                                                                                                                                                                                                                                                      |
|-------------------|------------------------------------------------------------------------------------------------------------------------------------------------------------------------------------------------------------------------------------------------------------------------------------------------------------------------------------------------------|
| Title             | Vehicles Equipped With a Common Rail Fuel System - Aftermarket Secondary Fuel Filters, Important Information On Approved Filters - US17+OBD16 And Newer Emissions                                                                                                                                                                                    |
| Mack Models       |                                                                                                                                                                                                                                                                                                                                                      |
| Mack Model        | LR, TE-TerraPro, AN-Anthem, GR-Granite, PI-Pinnacle                                                                                                                                                                                                                                                                                                  |
| Volvo Models      |                                                                                                                                                                                                                                                                                                                                                      |
| Volvo Model       | VN, VNL, VNR, VNX, VAH, VHD                                                                                                                                                                                                                                                                                                                          |
| Emission Standard |                                                                                                                                                                                                                                                                                                                                                      |
| Emission Standard | US17+OBD16, US17+OBD18, US17+OBD19                                                                                                                                                                                                                                                                                                                   |
| Engine family     |                                                                                                                                                                                                                                                                                                                                                      |
| Engine family     | 11L Engine, 13L Engine, MP7, MP8                                                                                                                                                                                                                                                                                                                     |
| ** SOLUTION **    |                                                                                                                                                                                                                                                                                                                                                      |
| Cause             | There are several aftermarket options of secondary fuel filter specified by third-party sources as compatible with the common-rail fuel system. Several of the fuel filters shown as compatible do not, in fact, meet the correct specifications and should not be used.                                                                             |
| Solution          | As of October 2019, there are only three aftermarket secondary fuel filters that meet filtration specifications for the US17 GHG Common Rail Engines. If an engine is equipped with a secondary fuel filter other than the OEM fuel filter or the following approved aftermarket filters shown below, potential damage to the fuel system may occur. |

Fleetguard FF5967

Parker/Racor RS250RCR01

| Function affected    | fuel system                                                                 |
|----------------------|-----------------------------------------------------------------------------|
| Function Group       |                                                                             |
| Function Group       | 23 fuel system, excluding gas propulsion                                    |
| Customer effect      |                                                                             |
| Main customer effect | acceleration/speed, efficiency/abnormal behavior, power, fault code/display |
| Fluid problem        | restriction                                                                 |
| Fluid implicated     | Fuel                                                                        |
| Fluid pressure       | low pressure                                                                |
| Administration       |                                                                             |
| Author               | UT0455H                                                                     |
| Dealer ID            | UT0455H                                                                     |
| Last modified by     | RU4469V                                                                     |
| Creation date        | 10-09-2019 23:09                                                            |
| Date of last update  | 31-10-2019 15:10                                                            |
| Review date          | 31-01-2020 00:01                                                            |
| Status               | Published                                                                   |
| NA_Author_Group      | GTT                                                                         |