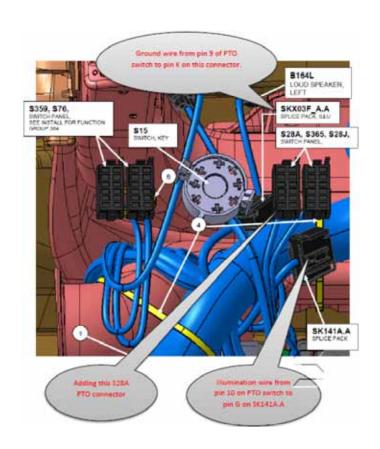

## \*\* SOLUTION \*\*

| Title             | Volvo Chassis - PTO Switch Installation For Vehicles With Updated Interior - Model Year 2018 And Newer |
|-------------------|--------------------------------------------------------------------------------------------------------|
| Volvo Models      |                                                                                                        |
| Volvo Model       | VNL, VNM, VNR, VNX, VAH, VHD                                                                           |
| Emission Standard |                                                                                                        |
| Emission Standard | US17, US17+OBD18                                                                                       |
| Engine family     |                                                                                                        |
| Engine family     | 11L Engine, 13L Engine                                                                                 |
| ** SOLUTION **    |                                                                                                        |
| Cause             | Installation instructions to wire in a PTO switch for Volvo trucks with a modular harness              |
| Solution          | Tools and Materials                                                                                    |
|                   | • 1 roll of 18 gauge wire                                                                              |
|                   | • 2 - 978304 terminals for VECU                                                                        |
|                   | • 1 - 21046482 PTO switch connector                                                                    |
|                   | • 5 - 20864152 terminals for switch connector                                                          |
|                   | <ul> <li>4 - 8086231 terminals. 2-for FRC, 1 for SK141A, 1 for SKX03FA</li> </ul>                      |
|                   | • 1 - 20737026 terminals for MCTR connector                                                            |
|                   | • 1 - 22542588 PTO switch                                                                              |
|                   | • Crimp jaw tool #88890233                                                                             |