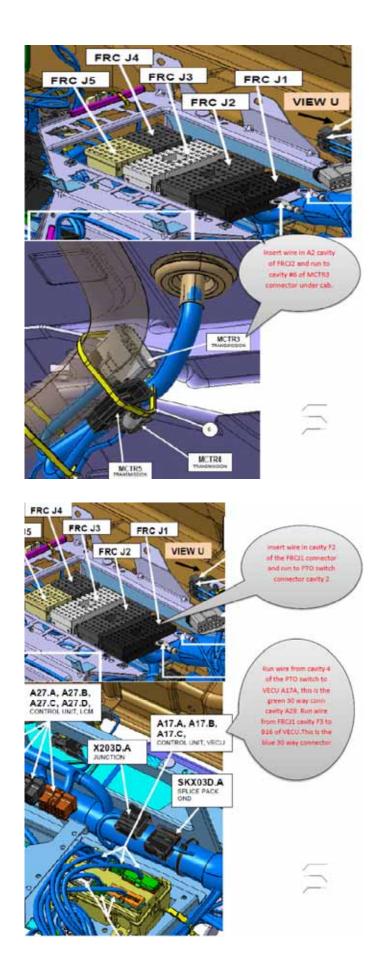

## \*\* SOLUTION \*\*

| Title             | Volvo Chassis - PTO Switch Installation For Vehicles With Updated Interior - Model Year 2018 And Newer |
|-------------------|--------------------------------------------------------------------------------------------------------|
| Volvo Models      |                                                                                                        |
| Volvo Model       | VNL, VNM, VNR, VNX, VAH, VHD                                                                           |
| Emission Standard |                                                                                                        |
| Emission Standard | US17, US17+OBD18                                                                                       |
| Engine family     |                                                                                                        |
| Engine family     | 11L Engine, 13L Engine                                                                                 |
| ** SOLUTION **    |                                                                                                        |
| Cause             | Installation instructions to wire in a PTO switch for Volvo trucks with a modular harness              |
| Solution          | Tools and Materials                                                                                    |
|                   | • 1 roll of 18 gauge wire                                                                              |
|                   | • 2 - 978304 terminals for VECU                                                                        |
|                   | • 1 - 21046482 PTO switch connector                                                                    |
|                   | • 5 - 20864152 terminals for switch connector                                                          |
|                   | <ul> <li>4 - 8086231 terminals. 2-for FRC, 1 for SK141A, 1 for SKX03FA</li> </ul>                      |
|                   | • 1 - 20737026 terminals for MCTR connector                                                            |
|                   | • 1 - 22542588 PTO switch                                                                              |
|                   | • Crimp jaw tool #88890233                                                                             |

## NOTE: Program the VECU only on Type F AMTs

| Solution visibility               | Dealer distribution                                                        |  |
|-----------------------------------|----------------------------------------------------------------------------|--|
| Function(s)/component(s) affected |                                                                            |  |
| Function affected                 | electricity, PTO                                                           |  |
| Function Group                    |                                                                            |  |
| Function Group                    | 483 control power take-off                                                 |  |
| Customer effect                   |                                                                            |  |
| Main customer effect              | calibration/programming/pairing/missing operation, diagnostics/methodology |  |
| Conditions                        |                                                                            |  |
| Vehicle operating mode            | with a PTO                                                                 |  |
| Administration                    |                                                                            |  |
| Author                            | RU4469V                                                                    |  |
| Dealer ID                         | RU4469V                                                                    |  |
| Last modified by                  | A241298                                                                    |  |
| Creation date                     | 28-09-2018 22:09                                                           |  |
| Date of last update               | 04-11-2019 19:11                                                           |  |
| Status                            | Published                                                                  |  |