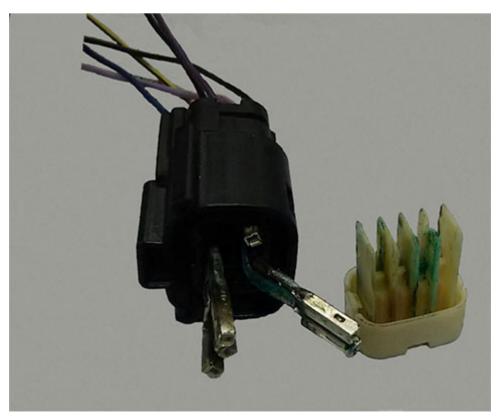

#### Recommendations / Instructions

If normal SI Diagnostics does not isolate the concern, inspect for corrosion in connector X154 or X159 (2015 only) located on the front cover next to the vacuum pump.

#### See the illustration below

If this condition is encountered repair as needed.