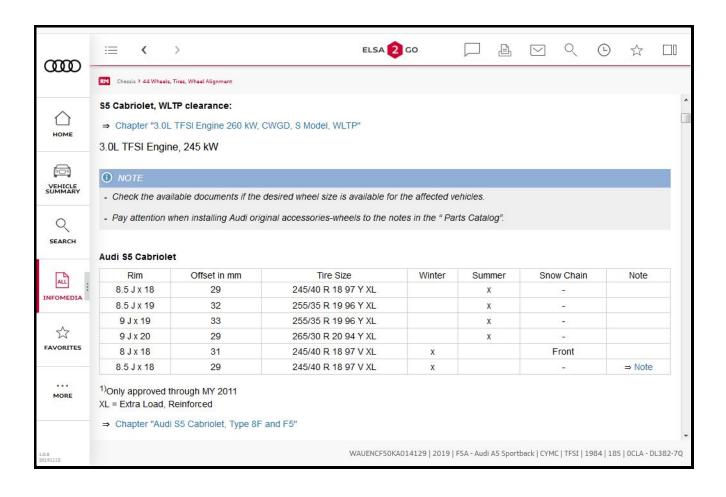

### This information applies to all Model Year vehicles

Please refer to ELSA for the latest VIN-specific tire chain requirements by going to the Repair Manual Wheel and Tire Guide. Example included below: