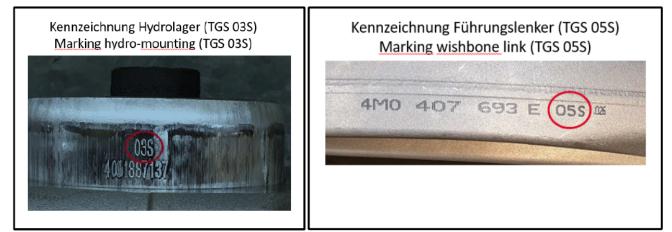

## **Return all parts prior based on the conditions below:**

4M0-407-183-B (Left Image): Return all parts prior to generation 03S

4M0-407-693E/694E (Right Image): Return all parts prior to generation 05S

## Both illustrations depict correct level parts.

Your cooperation in using the following claims procedures is appreciated:

- 1. File a separate "Claim with Return" selecting "DIr Sup. Req. Return" under item type, completing your dealer comments with the Special Notice Number and Parts Circular number referenced above
- 2. Review Parts On Command the following day for the Delivery List document; contact your facing PDC with any problems or delays
- 3. Enter your 40000XXXXX delivery document number on a YELLOW DEPOT REQUEST RETURN label
- 4. Adhere the YELLOW DEPOT REQUEST RETURN label to the package(s) containing the returned parts
- 5. Include one copy of the Delivery Document with the returned part(s).