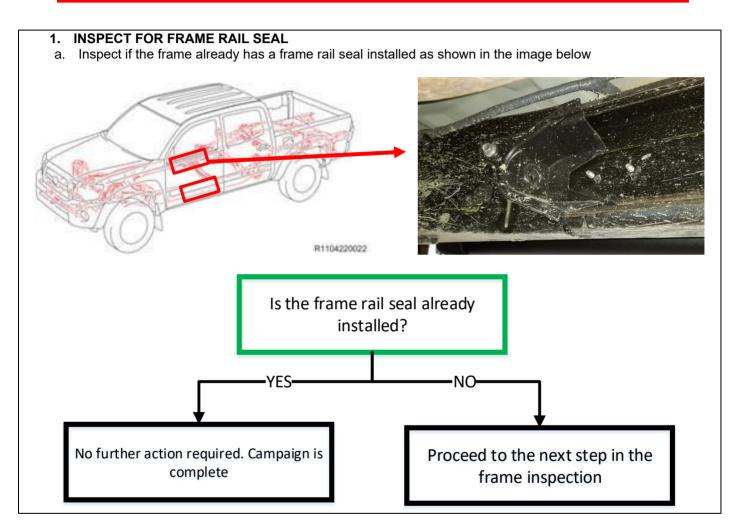

#### PERFORM INITIAL PRE-HOIST INSPECTION

1. INSPECT THE FRAME FOR EXCESSIVE FRAME CORROSION THAT COULD AFFECT THE STRUCTURAL INTEGRITY OF THE FRAME

# FRAME INSPECTION

All frame inspection must be performed using the frame inspection application on TIS. Ensure you inspect the frame and properly document the inspection. Failure to perform this will result in denial of the claim.