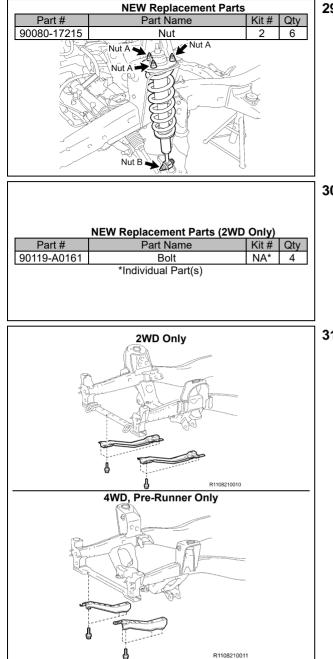

) Reinstall the power steering link assy w/ power steering vane pump with the bolts and nuts, then torque to spec.

### Torque Spec: 2TR-FE 4WD

Bolt A - 95 N·m (969 kgf·cm, 70 ft·lbf) Bolt B - 28 N·m (286 kgf·cm, 21 ft·lbf)

### Torque Spec: Except 2TR-FE 4WD

Bolt A - 92 N·m (938 kgf·cm, 68 ft·lbf)

Bolt B - 28 N·m (286 kgf·cm, 21 ft·lbf)

### NOTE:

- When reinstalling the power steering link with the pump, have one person support the power steering link and the other support the pump.
- Keep the power steering pump reservoir upright to prevent the fluid from leaking out.

### 28. RECONNECT THE FRONT DIFFERENTIAL BREATHER TUBE (4WD ONLY)

a) Reconnect the front differential breather tube with the bolt and 2 clamps, then torque to spec.

### Torque Spec: 12.7 N·m (130 kgf·cm, 9 ft·lbf)



| NEW Replacement Parts |                                                         |       |     |
|-----------------------|---------------------------------------------------------|-------|-----|
| Part #                | Part Name                                               | Kit # | Qty |
| 90311-47026           | Seal, Oil (For Differential Side                        | 3     | 1   |
| 90311-47027           | Gear Shaft)                                             | 3     | 1   |
| 43425-04040           | Ring, Shaft Snap (For Front<br>Drive Inner Shaft Outer) | NA*   | 2   |
| *Individual Part(s)   |                                                         |       |     |

# 29. REINSTALL THE FRONT SHOCK ABSORBER ASSY

- a) Install the 3 **NEW** nuts (A) and torque to spec.
- b) Rei