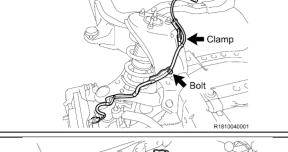

#### A. TOOLS & EQUIPMENT

- A/C service equipment
- Alignment rack
- Brake bleeder
- Engine hanger
  - ° 1GR-FE Engine
    - 12281-31060 Engine hanger No. 1 (Qty: 1)
    - 12282-31040 Engine hanger No. 2 (Qty: 1)
    - 90119-08A87 Bolt (Qty: 4)
  - ° 2TR-FE Engine
    - 12281-75050 Engine hanger (Qty: 2)
    - 91672-81025 Bolt (Qty: 2)
- Engine hoist (Qty: 2) or Hydraulic mini crane (Qty 2)
- Engine sling (Qty: 2)
- Protective eyewear
- Protective gloves
- Ratcheting tie down strap (2 in X 27 ft, minimum work load capacity: 3,000 lbs)
- Special Service Tools (SST)
  - ° 09325-40010 Transmission oil plug (Transmission A340E)
  - ° 09610-20012 Pitman arm puller (2WD)
  - ° 09628-62011 Ball joint puller (4WD, Pre-Runner)
  - ° 09520-32040 A component of SST 09520-24010, Differential side gear shaft puller
  - ° 09520-01010 Drive shaft remover attachment
  - ° 09628-00011 Ball joint puller
  - ° 09922-10010-01 Variable open wrench
- Standard hand tools
- Techstream
- Torque wrench
- Torx® T55H socket
- Socket wrench 35mm
- Hexagon wrench 8, 10
- Deep socket wrench 10, 12, 14, 17, 19mm
- Union Nut Wrench 10mm
- Weights