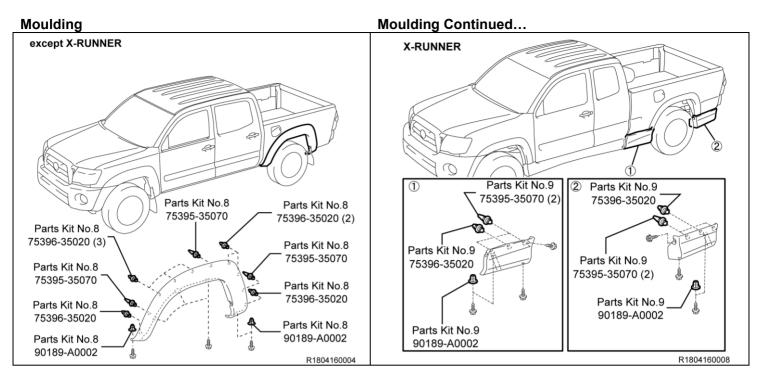

# Parts Kits (Continued):

| Part Number Part Description                                               |                                                 |        |                           |    |  |
|----------------------------------------------------------------------------|-------------------------------------------------|--------|---------------------------|----|--|
| 04001-71804                                                                | Parts Kit No.8 – USA Source Parts Kit 3 (Ex     | cept F | or X-Runner)              | 1  |  |
|                                                                            | The kit listed above includes the follo         | owing  | parts:                    |    |  |
| Part Number         Part Description         Qty         Illustration Name |                                                 |        |                           |    |  |
| 90119-A0166                                                                | Bolt (For Front Suspension Toe Adjust Cam)      | 2      | Front Suspension          | 15 |  |
| 48304-04100                                                                | Bumper, Front Spring, LH                        | 1      | Front Suspension          | 15 |  |
| 48304-04100                                                                | Bumper, Front Spring, RH                        | 1      | Front Suspension          | 15 |  |
| 90119-A0192                                                                | Bolt (For Hook No.1)                            | 2      | Under Cover               | 13 |  |
| 90080-11373                                                                | Bolt (For Engine Under Cover Sub-Assy No.1)     | 4      | Under Cover               | 13 |  |
| 90080-11373                                                                | Bolt (For Engine Under Cover Sub-Assy No.2)     | 4      | Under Cover               | 13 |  |
| 90189-A0002                                                                | Clip (For Left Rear Wheel Well Liner)           | 8      | Rear Wheel<br>House Liner | 26 |  |
| 90189-A0002                                                                | Clip (For Quarter Panel Wheel Opening Moulding) | 2      | Moulding                  | 27 |  |
| 75395-35070                                                                | Clip (For Quarter Panel Wheel Opening Moulding) | 3      | Moulding                  | 27 |  |
| 75396-35020                                                                | Clip (For Quarter Panel Wheel Opening Moulding) | 7      | Moulding                  | 27 |  |

| Part Number Part Description                                   |                                       |     |                           |      |  |
|----------------------------------------------------------------|---------------------------------------|-----|---------------------------|------|--|
| 04001-71904 Parts Kit No.9 – USA Source Parts Kit 4 (X-Runner) |                                       |     | 1                         |      |  |
| The kit listed above includes the following parts:             |                                       |     |                           |      |  |
| Part Number                                                    | Part Description                      | Qty | Illustration Name         | Page |  |
| 90189-A0002                                                    | Clip (For Left Rear Wheel Well Liner) | 6   | Rear Wheel<br>House Liner | 26   |  |
| 75395-04010                                                    | Clip (For Rocker Panel Moulding)      | 4   | Moulding                  | 27   |  |
| 75396-04010                                                    | Clip (For Rocker Panel Moulding)      | 14  | Moulding                  | 27   |  |
| 75395-35070                                                    | Clip (For Body Rocker Panel Moulding) | 2   | Moulding                  | 27   |  |
| 75395-35070                                                    | Clip (For Back Door Moulding)         | 2   | Moulding                  | 27   |  |
| 75396-35020                                                    | Clip (For Body Rocker Panel Moulding) | 1   | Moulding                  | 27   |  |
| 75396-35020                                                    | Clip (For Back Door Moulding)         | 1   | Moulding                  | 27   |  |
| 90189-A0002                                                    | Clip (For Body Rocker Panel Moulding) | 1   | Moulding                  | 27   |  |
| 90189-A0002                                                    | Clip (For Back Door Moulding)         | 1   | Moulding                  | 27   |  |

#### Moulding Continued...