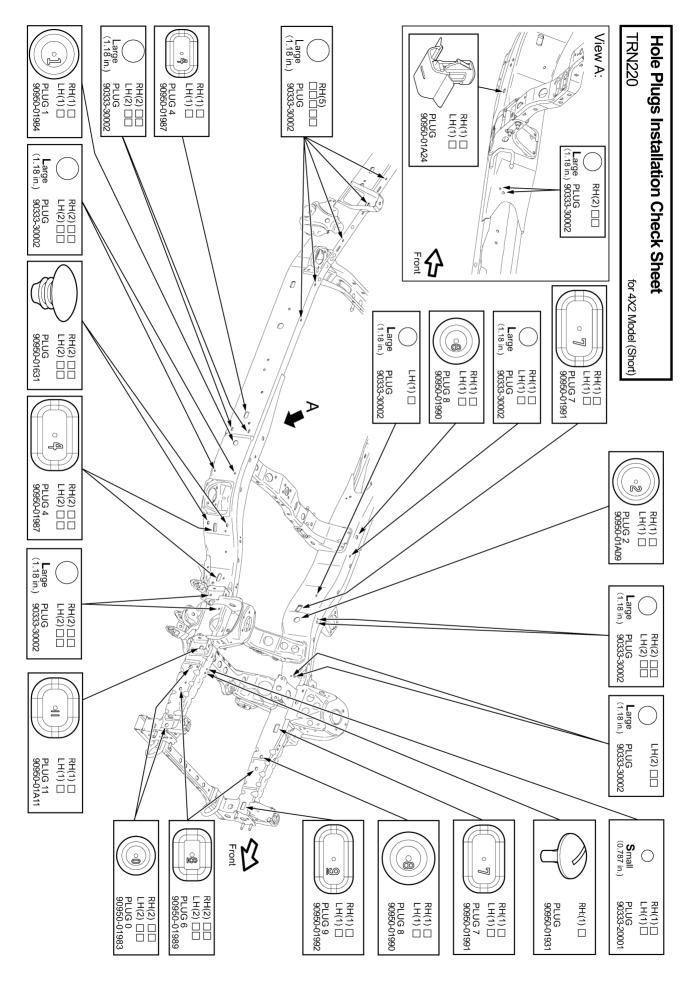

| Part Number | Part Descrip                    | tion         |                   | Quanti |  |  |
|-------------|---------------------------------|--------------|-------------------|--------|--|--|
| 04008-07535 | Plug Hole Kit Frame Replacement | 1 (4WD and F | Pre-Runner)       | 1      |  |  |
|             | The kit listed above includes t | he following | parts:            |        |  |  |
| Part Number | Part Description                | Qty          | Illustration Name | Page   |  |  |
| 90333-20001 | Plug, Plate                     | 10           | N/A               | N/A    |  |  |
| 90333-30002 | Plug, Plate                     | 29           | N/A               | N/A    |  |  |
| 90950-01631 | Plug, Hole                      | 4            | N/A               | N/A    |  |  |
| 90950-01931 | Plug, Hole                      | 1            | N/A               | N/A    |  |  |
| 90950-01983 | Plug, Hole                      | 4            | N/A               | N/A    |  |  |
| 90950-01984 | Plug, Hole                      | 2            | N/A               | N/A    |  |  |
| 90950-01987 | Plug, Hole                      | 8            | N/A               | N/A    |  |  |
| 90950-01989 | Plug, Hole                      | 4            | N/A               | N/A    |  |  |
| 90950-01990 | Plug, Hole                      | 4            | N/A               | N/A    |  |  |
| 90950-01991 | Plug, Hole                      | 4            | N/A               | N/A    |  |  |
| 90950-01992 | Plug, Hole                      | 2            | N/A               | N/A    |  |  |
| 90950-01A24 | Plug, Hole                      | 2            | N/A               | N/A    |  |  |