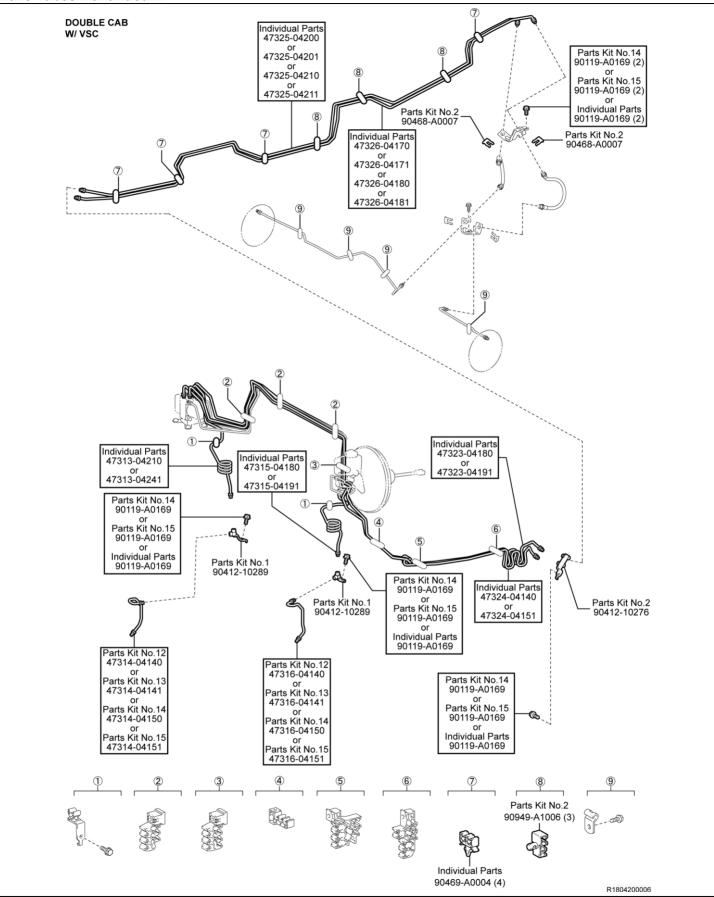

#### **Brake Tubes**

#### Individual Parts (Continued):

| maivia      | ual Parts (Continued):                                       |          |                       |          |
|-------------|--------------------------------------------------------------|----------|-----------------------|----------|
| Part Number | Part Description                                             | Quantity | Illustration Name     | Page     |
| 43425-04040 | Ring, Shaft Snap (For Front Drive Inner Shaft Outer)         | 2        | Front Suspension      | 15       |
| 47313-04210 | Tube, Front Brake, No.3                                      | 1        | Brake Tubes           | 17,18,20 |
| 47313-04241 | Tube, Front Brake, No.3                                      | 1        | Brake Tubes           | 17,18,20 |
| 47315-04180 | Tube, Front Brake, No.5                                      | 1        | Brake Tubes           | 17,18,20 |
| 47315-04191 | Tube, Front Brake, No.5                                      | 1        | Brake Tubes           | 17,18,20 |
| 47323-04180 | Tube, Rear Brake, No.3                                       | 1        | Brake Tubes           | 17,18,20 |
| 47323-04191 | Tube, Rear Brake, No.3                                       | 1        | Brake Tubes           | 17,18,20 |
| 47324-04140 | Tube, Rear Brake, No.4                                       | 1        | Brake Tubes           | 17,18,20 |
| 47324-04151 | Tube, Rear Brake, No.4                                       | 1        | Brake Tubes           | 17,18,20 |
| 47325-04190 | Tube, Rear Brake, No.5                                       | 1        | Brake Tubes           | 17       |
| 47325-04191 | Tube, Rear Brake, No.5                                       | 1        | Brake Tubes           | 17       |
| 47325-04200 | Tube, Rear Brake, No.5                                       | 1        | Brake Tubes           | 18-21    |
| 47325-04201 | Tube, Rear Brake, No.5                                       | 1        | Brake Tubes           | 18-21    |
| 47325-04210 | Tube, Rear Brake, No.5                                       | 1        | Brake Tubes           | 20       |
| 47325-04211 | Tube, Rear Brake, No.5                                       | 1        | Brake Tubes           | 20       |
| 47326-04160 | Tube, Rear Brake, No.6                                       | 1        | Brake Tubes           | 17       |
|             |                                                              | 1        |                       | 17       |
| 47326-04161 | Tube, Rear Brake, No.6                                       |          | Brake Tubes           |          |
| 47326-04170 | Tube, Rear Brake, No.6                                       | 1        | Brake Tubes           | 18-21    |
| 47326-04171 | Tube, Rear Brake, No.6                                       | 1        | Brake Tubes           | 18-21    |
| 47326-04180 | Tube, Rear Brake, No.6                                       | 1        | Brake Tubes           | 20       |
| 47326-04181 | Tube, Rear Brake, No.6                                       | 1        | Brake Tubes           | 20       |
| 48068-04030 | Arm Sub-Assy, Front Suspension, Lower No.1 RH                | 1        | Front Suspension      | 14       |
| 48068-04040 | Arm Sub-Assy, Front Suspension, Lower No.1 RH                | 1        | Front Suspension      | 15       |
| 48069-04030 | Arm Sub-Assy, Front Suspension, Lower No.1 LH                | 1        | Front Suspension      | 14       |
| 48069-04040 | Arm Sub-Assy, Front Suspension, Lower No.1 LH                | 1        | Front Suspension      | 15       |
| 48304-04090 | Bumper, Front Spring, LH                                     | 1        | Front Suspension      | 14       |
| 48304-04090 | Bumper, Front Spring, RH                                     | 1        | Front Suspension      | 14       |
| 48304-AD010 | Bumper, Front Spring, LH                                     | 1        | Front Suspension      | 14       |
| 48304-AD010 | Bumper, Front Spring, RH                                     | 1        | Front Suspension      | 14       |
| 51900-35410 | Carrier Assy, Spare Wheel                                    | 1        | Spare Tire Carrier    | 13       |
| 51900-35420 | Carrier Assy, Spare Wheel                                    | 1        | Spare Tire Carrier    | 13       |
| 82711-16830 | Clamp (For Rear Differential Lock)                           | 1        | Wire Harness Brackets | 23       |
| 82715-04160 | Bracket (For 2TR-FE 4WD Front Differential Wire)             | 1        | Wire Harness Brackets | 23       |
| 82715-04200 | Bracket (For 2TR-FE A/F Sensor Wiring)                       | 1        | Wire Harness Brackets | 23       |
| 82715-04200 | Bracket (For Frame Wire No.2)                                | 1        | Wire Harness Brackets | 23       |
| 82715-04220 | Bracket (For Frame Wire)                                     | 1        | Wire Harness Brackets | 23       |
| 82715-04230 | Bracket (For Frame Wire)                                     | 1        | Wire Harness Brackets | 23       |
| 82715-04240 | Bracket (For Frame Wire No.2)                                | 1        | Wire Harness Brackets | 23       |
| 82715-04290 | Bracket (For Frame Wire No.2)                                | 1        | Wire Harness Brackets | 23       |
| 82715-04290 | Bracket (For 2TR-FE A/F Sensor Wiring)                       | 1        | Wire Harness Brackets | 23       |
| 82715-04350 | Bracket (For Frame Wire No.2)                                | 1        | Wire Harness Brackets | 23       |
| 82715-3D680 | Bracket (For 1GR-FE 4WD Front Differential Wire)             | 1        | Wire Harness Brackets | 23       |
| 82715-04250 | Bracket (For Rear Differential Lock)                         | 1        | Wire Harness Brackets | 23       |
| 82715-04260 | Bracket (For Rear Differential Lock)                         | 1        | Wire Harness Brackets | 23       |
| 90105-A0064 | Bolt (For Skid Control Sensor)                               | 1        | ABS                   | 23       |
| 90105-A0066 | Bolt (For Rear Differential Lock)                            | 2        | Wire Harness Brackets | 23       |
| 90119-08A91 | Bolt (For Rear Stabilizer Bracket Cover)                     | 4        | Rear Suspension       | 16       |
| 90119-A0141 | Bolt (For Front Differential Wire Bracket)                   | 1        | Wire Harness Brackets | 23       |
| 90119-A0148 | Bolt (For W/ Frame Wire No.2)                                | 2        | Wire Harness Brackets | 23       |
| 90119-A0148 | Bolt (For Heat Insulator of Propeller Shaft)                 | 2        | Propeller Shaft       | 25       |
| 90119-A0161 | Bolt (For Front Stabilizer Bracket)                          | 4        | Front Suspension      | 14       |
| 90119-A0169 | Bolt (For Brake Tube)                                        | 9        | Brake Tubes           | 17-20,22 |
|             | Bolt (For 1GR-FE W/O Frame Wire No.2)                        | 2        | Wire Harness Brackets |          |
| 90119-A0169 |                                                              | 4        |                       | 23<br>23 |
| 90119-A0169 | Bolt (For 2TR-FE W/O Frame Wire No.2)                        |          | Wire Harness Brackets |          |
| 90119-A0169 | Bolt (For W/ Frame Wire No.2)                                | 6        | Wire Harness Brackets | 23       |
| 90119-A0193 | Bolt (For Front Hook, No.1 W/ Fuel Tank Protector)           | 2        | Under Cover           | 13       |
| 90178-A0001 | Nut (For 4WD, Pre-Runner Front Suspension Camber Adjust Cam) | 2        | Front Suspension      | 15       |
| 90178-A0013 | Nut (For 2WD Front Suspension Camber Adjust Cam)             | 4        | Front Suspension      | 14       |
| 90179-08241 | Nut (For Fuel Tank Protector)                                | 4        | Fuel Tank             | 22       |
| 90240-08054 | Pin, W/ Hole (For Transmission Control Rod)                  | 1        | Shift Lever           | 26       |
| 90468-14033 | Clip (For Transmission Control Rod)                          | 1        | Shift Lever           | 26       |
| 90469-A0004 | Clamp, Brake Tube, No.11 (For Regular Cab)                   | 2        | Brake Tubes           | 17       |
| 90469-A0004 | Clamp, Brake Tube, No.11 (For Access Cab)                    | 3        | Brake Tubes           | 18,19    |
| 90469-A0004 | Clamp, Brake Tube, No.11 (For Double Cab)                    | 4        | Brake Tubes           | 20,21    |
|             |                                                              |          |                       |          |

Parts Kits:

| Part Number Part Description                          |                               |     |                   |       |
|-------------------------------------------------------|-------------------------------|-----|-------------------|-------|
| 04008-07235 Parts Kit No.1 – Common Replacement Kit D |                               |     |                   | 1     |
| The kit listed above includes the following parts:    |                               |     |                   |       |
| Part Number                                           | Part Description              | Qty | Illustration Name | Page  |
| 90910-03001                                           | Bolt (For Front Engine Mount) | 4   | Engine Mounting   | 24    |
| 91671-80814                                           | Bolt (For Rear Engine Mount)  | 4   | Engine Mounting   | 24    |
| 94151-21001                                           | Nut (For Front Engine Mount)  | 4   | Engine Mounting   | 24    |
| 90412-10289                                           | Way (For Front Brake Tube)    | 2   | Brake Tubes       | 17-21 |
| 77285-35760                                           | Clamp, Fuel Tube, No.1        | 1   | Fuel Tubes        | 22    |

| Part Number | Part Description                            |       |                    | Quantity |
|-------------|---------------------------------------------|-------|--------------------|----------|
| 04008-22104 | Parts Kit No.2 – Common Replacement Kit E   |       |                    | 1        |
|             | The kit listed above includes the foll      | owing | parts:             |          |
| Part Number | Part Description                            | Qty   | Illustration Name  | Page     |
| 90069-08019 | Packing (For Radiator Drain Cock)           | 1     | Radiator           | 26       |
| 90080-11555 | Bolt (For Steering Intermediate Shaft)      | 2     | Power Steering     | 24       |
| 90412-10276 | Way, 2 (For Rear Brake Tube)                | 1     | Brake Tubes        | 17-21    |
| 90949-A1006 | Clamp, Brake Tube, No.10                    | 3     | Brake Tubes        | 17-21    |
| 90468-A0007 | Clip (For Brake Tube)                       | 4     | Brake Tubes        | 17-22    |
| 90171-A0005 | Nut, Castle (For Front Lower Ball Joint RH) | 1     | Front Suspension   | 14,15    |
| 90171-A0005 | Nut, Castle (For Front Lower Ball Joint LH) | 1     | Front Suspension   | 14,15    |
| 90080-17215 | Nut (For Front Suspension Support)          | 6     | Front Suspension   | 14,15    |
| 90177-A0010 | Nut (For Rear Shock Absorber)               | 2     | Rear Suspension    | 16       |
| 90119-A0169 | Bolt (For Spare Tire Carrier)               | 4     | Spare Tire Carrier | 13       |
| 51719-04010 | Holder, Body Support Bracket                | 2     | Cab Mounting       | 13       |
| 90178-A0044 | Nut (For Front Bumper Extension)            | 6     | Front Bumper       | 26       |
| 90119-A0192 | Bolt (For Rear Bumper)                      | 6     | Rear Bumper        | 26       |
| 90119-A0249 | Bolt (For Fuel Tank Band)                   | 2     | Fuel Tank          | 22       |
| 90210-A0002 | O Ring (For Discharge Hose Sub-Assy)        | 1     | Air Conditioning   | 26       |
| 90210-A0004 | O Ring (For Suction Hose Sub-Assy)          | 1     | Air Conditioning   | 26       |

| Part Number | Part Description                         |           |                   |       |  |
|-------------|------------------------------------------|-----------|-------------------|-------|--|
| 04008-23204 | Parts Kit No.14 – Brake Tube Kit 11 (4WD | and Pre-F | Runner 2011MY)    | 1     |  |
|             | The kit listed above includes the        | following | parts:            |       |  |
| Part Number | Part Description                         | Qty       | Illustration Name | Page  |  |
| 47314-04150 | Tube, Front Brake, No.4                  | 1         | Brake Tubes       | 17-21 |  |
| 47316-04150 | Tube, Front Brake, No.6                  | 1         | Brake Tubes       | 17-21 |  |
| 90119-A0169 | Bolt (For Brake Tube)                    | 7         | Brake Tubes       | 17-22 |  |

| Part Number | Part Description                            |          |                   |       |
|-------------|---------------------------------------------|----------|-------------------|-------|
| 04008-23304 | Parts Kit No.15 – Brake Tube Kit 7 (4WD and | Pre-Run  | ner 2012-2015MY)  | 1     |
|             | The kit listed above includes the f         | ollowing | parts:            |       |
| Part Number | Part Description                            | Qty      | Illustration Name | Page  |
| 47314-04151 | Tube, Front Brake, No.4                     | 1        | Brake Tubes       | 17-21 |
| 47316-04151 | Tube, Front Brake, No.6                     | 1        | Brake Tubes       | 17-21 |
| 90119-A0169 | Bolt (For Brake Tube)                       | 7        | Brake Tubes       | 17-22 |