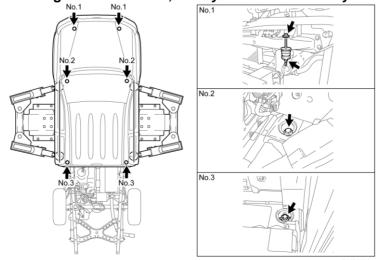

under the cab assy and line the tires up with the alignment marks.
- c) Lower the cab assy slowly, making sure it does not interfere with anything.
- d) Adjust the vehicle's frame as needed to align the cab mounts with the cab assy bolts.
- e) Once the cab assy is set on the mounts, secure it to the frame with 6 bolts, 6 nuts, 6 washers and torque to spec.

### **Torque Spec:**

### No.1 - 37.5 N·m (382 kgf·cm, 28 ft·lbf) No.2, No.3 - 45 N·m (459 kgf·cm, 33 ft·lbf)

f) Reinstall the 4 hole plugs.

### NOTE:

- DO NOT work directly underneath the vehicle when pushing the frame under the cab assy.
- Slowly lower the cab assy making sure the wire harness, steering shaft & hoses don't interfere.
- With 2 to 3 people checking for interference, slowly lower the cab body assembly to the frame.







### 3. RECONNECT THE CLUTCH RELEASE CYLINDER ASSY (2TR-FE MANUAL TRANS ONLY)

a) Reconnect the clutch release cylinder with the 2 bolts and torque to spec.

# Torque Spec: 11.8 N·m (120 kgf·cm, 9 ft·lbf)

- b) Reconnect the clutch hose with the bolt and torque to spec.
- Torque Spec: 37 N·m (377 kgf·cm, 27 ft·lbf)

### 9. RECONNECT THE NO.1 CLUTCH HOSE (1GR-FE MANUAL TRANS ONLY)

- a) Reconnect the No.1 clutch hose with the clip.
- b) Reconnect the clutch release cylinder tube to the clutch hose.

# Torque Spec: 15.2 N·m (155 kgf·cm, 11 ft·lbf)

# 10. RECONNECT THE STEERING SLIDING YOKE

- a) Make sure the front wheels are in a straight-ahead position and the steering wheel is centered.
- b) Referencing the match marks, reconnect the steering sliding yoke to the No.2 intermediate sha