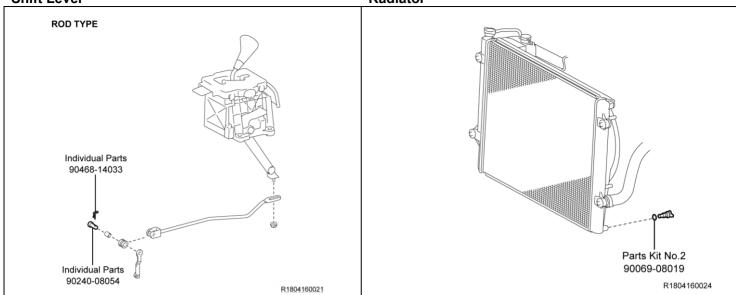

#### Individual Parts (Continued):

| maivia      | ual Parts (Continued):                                       |          |                       |          |
|-------------|--------------------------------------------------------------|----------|-----------------------|----------|
| Part Number | Part Description                                             | Quantity | Illustration Name     | Page     |
| 43425-04040 | Ring, Shaft Snap (For Front Drive Inner Shaft Outer)         | 2        | Front Suspension      | 15       |
| 47313-04210 | Tube, Front Brake, No.3                                      | 1        | Brake Tubes           | 17,18,20 |
| 47313-04241 | Tube, Front Brake, No.3                                      | 1        | Brake Tubes           | 17,18,20 |
| 47315-04180 | Tube, Front Brake, No.5                                      | 1        | Brake Tubes           | 17,18,20 |
| 47315-04191 | Tube, Front Brake, No.5                                      | 1        | Brake Tubes           | 17,18,20 |
| 47323-04180 | Tube, Rear Brake, No.3                                       | 1        | Brake Tubes           | 17,18,20 |
| 47323-04191 | Tube, Rear Brake, No.3                                       | 1        | Brake Tubes           | 17,18,20 |
| 47324-04140 | Tube, Rear Brake, No.4                                       | 1        | Brake Tubes           | 17,18,20 |
| 47324-04151 | Tube, Rear Brake, No.4                                       | 1        | Brake Tubes           | 17,18,20 |
| 47325-04190 | Tube, Rear Brake, No.5                                       | 1        | Brake Tubes           | 17       |
| 47325-04191 | Tube, Rear Brake, No.5                                       | 1        | Brake Tubes           | 17       |
| 47325-04200 | Tube, Rear Brake, No.5                                       | 1        | Brake Tubes           | 18-21    |
| 47325-04201 | Tube, Rear Brake, No.5                                       | 1        | Brake Tubes           | 18-21    |
| 47325-04210 | Tube, Rear Brake, No.5                                       | 1        | Brake Tubes           | 20       |
| 47325-04211 | Tube, Rear Brake, No.5                                       | 1        | Brake Tubes           | 20       |
| 47326-04160 | Tube, Rear Brake, No.6                                       | 1        | Brake Tubes           | 17       |
|             |                                                              | 1        |                       | 17       |
| 47326-04161 | Tube, Rear Brake, No.6                                       |          | Brake Tubes           |          |
| 47326-04170 | Tube, Rear Brake, No.6                                       | 1        | Brake Tubes           | 18-21    |
| 47326-04171 | Tube, Rear Brake, No.6                                       | 1        | Brake Tubes           | 18-21    |
| 47326-04180 | Tube, Rear Brake, No.6                                       | 1        | Brake Tubes           | 20       |
| 47326-04181 | Tube, Rear Brake, No.6                                       | 1        | Brake Tubes           | 20       |
| 48068-04030 | Arm Sub-Assy, Front Suspension, Lower No.1 RH                | 1        | Front Suspension      | 14       |
| 48068-04040 | Arm Sub-Assy, Front Suspension, Lower No.1 RH                | 1        | Front Suspension      | 15       |
| 48069-04030 | Arm Sub-Assy, Front Suspension, Lower No.1 LH                | 1        | Front Suspension      | 14       |
| 48069-04040 | Arm Sub-Assy, Front Suspension, Lower No.1 LH                | 1        | Front Suspension      | 15       |
| 48304-04090 | Bumper, Front Spring, LH                                     | 1        | Front Suspension      | 14       |
| 48304-04090 | Bumper, Front Spring, RH                                     | 1        | Front Suspension      | 14       |
| 48304-AD010 | Bumper, Front Spring, LH                                     | 1        | Front Suspension      | 14       |
| 48304-AD010 | Bumper, Front Spring, RH                                     | 1        | Front Suspension      | 14       |
| 51900-35410 | Carrier Assy, Spare Wheel                                    | 1        | Spare Tire Carrier    | 13       |
| 51900-35420 | Carrier Assy, Spare Wheel                                    | 1        | Spare Tire Carrier    | 13       |
| 82711-16830 | Clamp (For Rear Differential Lock)                           | 1        | Wire Harness Brackets | 23       |
| 82715-04160 | Bracket (For 2TR-FE 4WD Front Differential Wire)             | 1        | Wire Harness Brackets | 23       |
| 82715-04200 | Bracket (For 2TR-FE A/F Sensor Wiring)                       | 1        | Wire Harness Brackets | 23       |
| 82715-04200 | Bracket (For Frame Wire No.2)                                | 1        | Wire Harness Brackets | 23       |
| 82715-04220 | Bracket (For Frame Wire)                                     | 1        | Wire Harness Brackets | 23       |
| 82715-04230 | Bracket (For Frame Wire)                                     | 1        | Wire Harness Brackets | 23       |
| 82715-04240 | Bracket (For Frame Wire No.2)                                | 1        | Wire Harness Brackets | 23       |
| 82715-04290 | Bracket (For Frame Wire No.2)                                | 1        | Wire Harness Brackets | 23       |
| 82715-04290 | Bracket (For 2TR-FE A/F Sensor Wiring)                       | 1        | Wire Harness Brackets | 23       |
| 82715-04350 | Bracket (For Frame Wire No.2)                                | 1        | Wire Harness Brackets | 23       |
| 82715-3D680 | Bracket (For 1GR-FE 4WD Front Differential Wire)             | 1        | Wire Harness Brackets | 23       |
| 82715-04250 | Bracket (For Rear Differential Lock)                         | 1        | Wire Harness Brackets | 23       |
| 82715-04260 | Bracket (For Rear Differential Lock)                         | 1        | Wire Harness Brackets | 23       |
| 90105-A0064 | Bolt (For Skid Control Sensor)                               | 1        | ABS                   | 23       |
| 90105-A0066 | Bolt (For Rear Differential Lock)                            | 2        | Wire Harness Brackets | 23       |
| 90119-08A91 | Bolt (For Rear Stabilizer Bracket Cover)                     | 4        | Rear Suspension       | 16       |
| 90119-A0141 | Bolt (For Front Differential Wire Bracket)                   | 1        | Wire Harness Brackets | 23       |
| 90119-A0148 | Bolt (For W/ Frame Wire No.2)                                | 2        | Wire Harness Brackets | 23       |
| 90119-A0148 | Bolt (For Heat Insulator of Propeller Shaft)                 | 2        | Propeller Shaft       | 25       |
| 90119-A0161 | Bolt (For Front Stabilizer Bracket)                          | 4        | Front Suspension      | 14       |
| 90119-A0169 | Bolt (For Brake Tube)                                        | 9        | Brake Tubes           | 17-20,22 |
|             | Bolt (For 1GR-FE W/O Frame Wire No.2)                        | 2        | Wire Harness Brackets |          |
| 90119-A0169 |                                                              | 4        |                       | 23<br>23 |
| 90119-A0169 | Bolt (For 2TR-FE W/O Frame Wire No.2)                        |          | Wire Harness Brackets |          |
| 90119-A0169 | Bolt (For W/ Frame Wire No.2)                                | 6        | Wire Harness Brackets | 23       |
| 90119-A0193 | Bolt (For Front Hook, No.1 W/ Fuel Tank Protector)           | 2        | Under Cover           | 13       |
| 90178-A0001 | Nut (For 4WD, Pre-Runner Front Suspension Camber Adjust Cam) | 2        | Front Suspension      | 15       |
| 90178-A0013 | Nut (For 2WD Front Suspension Camber Adjust Cam)             | 4        | Front Suspension      | 14       |
| 90179-08241 | Nut (For Fuel Tank Protector)                                | 4        | Fuel Tank             | 22       |
| 90240-08054 | Pin, W/ Hole (For Transmission Control Rod)                  | 1        | Shift Lever           | 26       |
| 90468-14033 | Clip (For Transmission Control Rod)                          | 1        | Shift Lever           | 26       |
| 90469-A0004 | Clamp, Brake Tube, No.11 (For Regular Cab)                   | 2        | Brake Tubes           | 17       |
| 90469-A0004 | Clamp, Brake Tube, No.11 (For Access Cab)                    | 3        | Brake Tubes           | 18,19    |
| 90469-A0004 | Clamp, Brake Tube, No.11 (For Double Cab)                    | 4        | Brake Tubes           | 20,21    |
|             |                                                              |          |                       |          |

| Part Number | Part Description                            |       |                    | Quantity |
|-------------|---------------------------------------------|-------|--------------------|----------|
| 04008-22104 | Parts Kit No.2 – Common Replacement Kit E   |       |                    | 1        |
|             | The kit listed above includes the foll      | owing | parts:             |          |
| Part Number | Part Description                            | Qty   | Illustration Name  | Page     |
| 90069-08019 | Packing (For Radiator Drain Cock)           | 1     | Radiator           | 26       |
| 90080-11555 | Bolt (For Steering Intermediate Shaft)      | 2     | Power Steering     | 24       |
| 90412-10276 | Way, 2 (For Rear Brake Tube)                | 1     | Brake Tubes        | 17-21    |
| 90949-A1006 | Clamp, Brake Tube, No.10                    | 3     | Brake Tubes        | 17-21    |
| 90468-A0007 | Clip (For Brake Tube)                       | 4     | Brake Tubes        | 17-22    |
| 90171-A0005 | Nut, Castle (For Front Lower Ball Joint RH) | 1     | Front Suspension   | 14,15    |
| 90171-A0005 | Nut, Castle (For Front Lower Ball Joint LH) | 1     | Front Suspension   | 14,15    |
| 90080-17215 | Nut (For Front Suspension Support)          | 6     | Front Suspension   | 14,15    |
| 90177-A0010 | Nut (For Rear Shock Absorber)               | 2     | Rear Suspension    | 16       |
| 90119-A0169 | Bolt (For Spare Tire Carrier)               | 4     | Spare Tire Carrier | 13       |
| 51719-04010 | Holder, Body Support Bracket                | 2     | Cab Mounting       | 13       |
| 90178-A0044 | Nut (For Front Bumper Extension)            | 6     | Front Bumper       | 26       |
| 90119-A0192 | Bolt (For Rear Bumper)                      | 6     | Rear Bumper        | 26       |
| 90119-A0249 | Bolt (For Fuel Tank Band)                   | 2     | Fuel Tank          | 22       |
| 90210-A0002 | O Ring (For Discharge Hose Sub-Assy)        | 1     | Air Conditioning   | 26       |
| 90210-A0004 | O Ring (For Suction Hose Sub-Assy)          | 1     | Air Conditioning   | 26       |