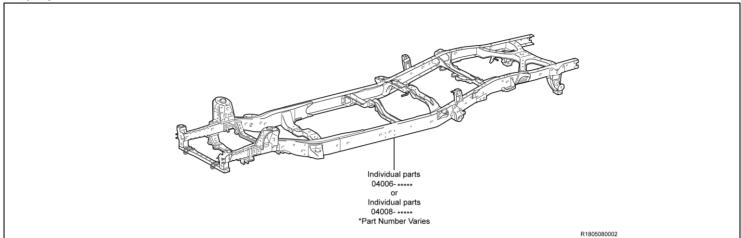

#### **Individual Parts:**

| Part Number | Part Description         | Quantity | Illustration Name | Page |
|-------------|--------------------------|----------|-------------------|------|
| 04006-63304 | (GRN225 2011-2012MY)     | 1        | Frame             | 13   |
| 04008-15104 | (GRN225 2013-2015MY)     | 1        | Frame             | 13   |
| 04006-63704 | (GRN245 DCB 2011-2012MY) | 1        | Frame             | 13   |
| 04008-15204 | (GRN245 DCB 2013-2015MY) | 1        | Frame             | 13   |
| 04006-63604 | (GRN245 LCB 2011-2012MY) | 1        | Frame             | 13   |
| 04008-15304 | (GRN245 LCB 2013-2015MY) | 1        | Frame             | 13   |
| 04006-64504 | (GRN250 2011-2012MY)     | 1        | Frame             | 13   |
| 04008-15404 | (GRN250 2013-2015MY)     | 1        | Frame             | 13   |
| 04006-64304 | (GRN265 DCB 2011-2012MY) | 1        | Frame             | 13   |
| 04008-15504 | (GRN265 DCB 2013-2015MY) | 1        | Frame             | 13   |
| 04006-64104 | (GRN265 LCB 2011-2012MY) | 1        | Frame             | 13   |
| 04008-15604 | (GRN265 LCB 2013-2015MY) | 1        | Frame             | 13   |
| 04006-64404 | (GRN270 2011-2012MY)     | 1        | Frame             | 13   |
| 04008-15704 | (GRN270 2013-2015MY)     | 1        | Frame             | 13   |
| 04006-63104 | (TRN220 2011-2012MY)     | 1        | Frame             | 13   |
| 04008-16504 | (TRN220 2013-2014MY)     | 1        | Frame             | 13   |
| 04008-16604 | (TRN225 DCB 2011-2012MY) | 1        | Frame             | 13   |
| 04008-16704 | (TRN225 DCB 2013-2015MY) | 1        | Frame             | 13   |
| 04006-63204 | (TRN225 LCB 2011-2012MY) | 1        | Frame             | 13   |
| 04008-16804 | (TRN225 LCB 2013-2015MY) | 1        | Frame             | 13   |
| 04008-16904 | (TRN240 4AT 2011-2012MY) | 1        | Frame             | 13   |
| 04008-17104 | (TRN240 4AT 2013-2014MY) | 1        | Frame             | 13   |
| 04006-63404 | (TRN240 5MT 2011-2012MY) | 1        | Frame             | 13   |
| 04008-17204 | (TRN240 5MT 2013-2014MY) | 1        | Frame             | 13   |
| 04008-17404 | (TRN245 4AT 2011-2012MY) | 1        | Frame             | 13   |
| 04008-17504 | (TRN245 4AT 2013-2015MY) | 1        | Frame             | 13   |
| 04006-63504 | (TRN245 5MT 2011-2012MY) | 1        | Frame             | 13   |
| 04008-17604 | (TRN245 5MT 2013-2015MY) | 1        | Frame             | 13   |
| 04008-17804 | (TRN265 DCB 2011-2012MY) | 1        | Frame             | 13   |
| 04008-17904 | (TRN265 DCB 2013-2015MY) | 1        | Frame             | 13   |
| 04008-18204 | (TRN265 LCB 2011-2012MY) | 1        | Frame             | 13   |
| 04008-18304 | (TRN265 LCB 2013-2015MY) | 1        | Frame             | 13   |