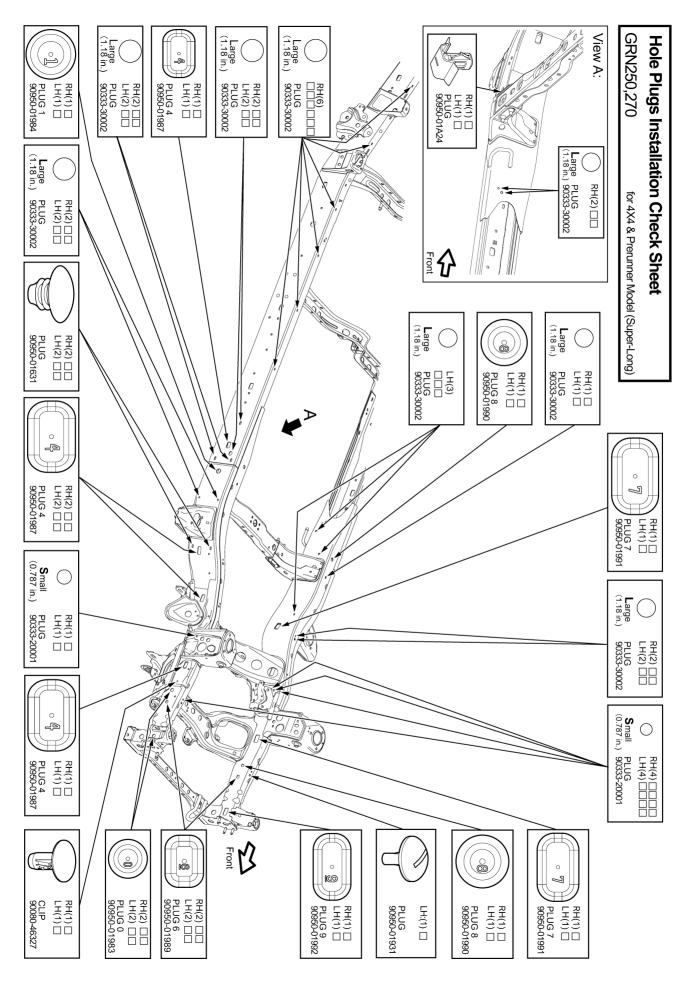

| Part Number | Part Descrip                    | tion         |                   | Quanti |  |  |
|-------------|---------------------------------|--------------|-------------------|--------|--|--|
| 04008-07535 | Plug Hole Kit Frame Replacement | 1 (4WD and F | Pre-Runner)       | 1      |  |  |
|             | The kit listed above includes t | he following | parts:            |        |  |  |
| Part Number | Part Description                | Qty          | Illustration Name | Page   |  |  |
| 90333-20001 | Plug, Plate                     | 10           | N/A               | N/A    |  |  |
| 90333-30002 | Plug, Plate                     | 29           | N/A               | N/A    |  |  |
| 90950-01631 | Plug, Hole                      | 4            | N/A               | N/A    |  |  |
| 90950-01931 | Plug, Hole                      | 1            | N/A               | N/A    |  |  |
| 90950-01983 | Plug, Hole                      | 4            | N/A               | N/A    |  |  |
| 90950-01984 | Plug, Hole                      | 2            | N/A               | N/A    |  |  |
| 90950-01987 | Plug, Hole                      | 8            | N/A               | N/A    |  |  |
| 90950-01989 | Plug, Hole                      | 4            | N/A               | N/A    |  |  |
| 90950-01990 | Plug, Hole                      | 4            | N/A               | N/A    |  |  |
| 90950-01991 | Plug, Hole                      | 4            | N/A               | N/A    |  |  |
| 90950-01992 | Plug, Hole                      | 2            | N/A               | N/A    |  |  |
| 90950-01A24 | Plug, Hole                      | 2            | N/A               | N/A    |  |  |