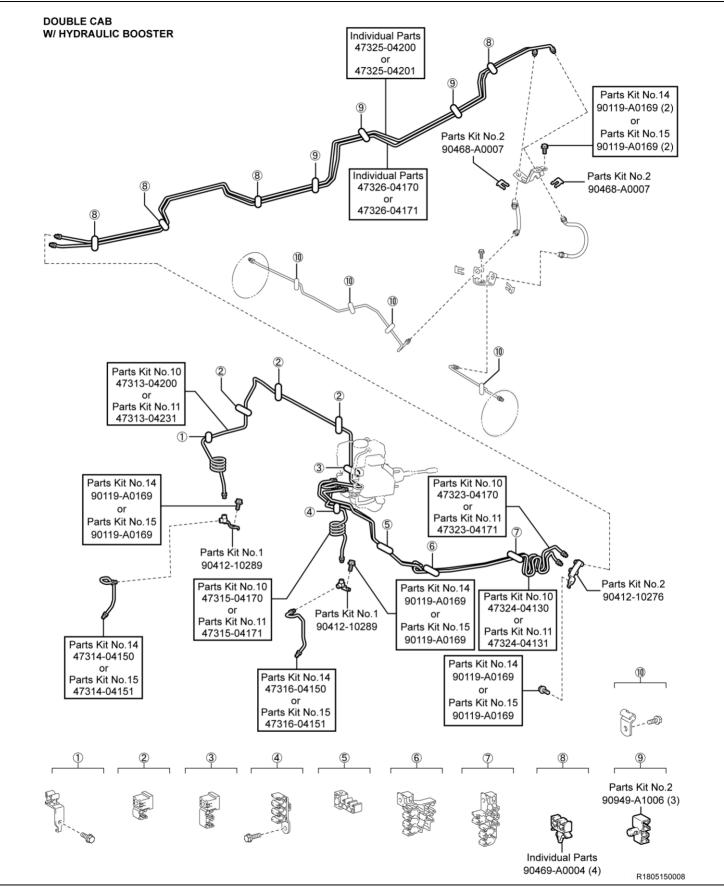

#### **Brake Tubes**

#### Individual Parts (Continued):

| maivia      | ual Parts (Continued):                                       |          |                       |          |
|-------------|--------------------------------------------------------------|----------|-----------------------|----------|
| Part Number | Part Description                                             | Quantity | Illustration Name     | Page     |
| 43425-04040 | Ring, Shaft Snap (For Front Drive Inner Shaft Outer)         | 2        | Front Suspension      | 15       |
| 47313-04210 | Tube, Front Brake, No.3                                      | 1        | Brake Tubes           | 17,18,20 |
| 47313-04241 | Tube, Front Brake, No.3                                      | 1        | Brake Tubes           | 17,18,20 |
| 47315-04180 | Tube, Front Brake, No.5                                      | 1        | Brake Tubes           | 17,18,20 |
| 47315-04191 | Tube, Front Brake, No.5                                      | 1        | Brake Tubes           | 17,18,20 |
| 47323-04180 | Tube, Rear Brake, No.3                                       | 1        | Brake Tubes           | 17,18,20 |
| 47323-04191 | Tube, Rear Brake, No.3                                       | 1        | Brake Tubes           | 17,18,20 |
| 47324-04140 | Tube, Rear Brake, No.4                                       | 1        | Brake Tubes           | 17,18,20 |
| 47324-04151 | Tube, Rear Brake, No.4                                       | 1        | Brake Tubes           | 17,18,20 |
| 47325-04190 | Tube, Rear Brake, No.5                                       | 1        | Brake Tubes           | 17       |
| 47325-04191 | Tube, Rear Brake, No.5                                       | 1        | Brake Tubes           | 17       |
| 47325-04200 | Tube, Rear Brake, No.5                                       | 1        | Brake Tubes           | 18-21    |
| 47325-04201 | Tube, Rear Brake, No.5                                       | 1        | Brake Tubes           | 18-21    |
| 47325-04210 | Tube, Rear Brake, No.5                                       | 1        | Brake Tubes           | 20       |
| 47325-04211 | Tube, Rear Brake, No.5                                       | 1        | Brake Tubes           | 20       |
| 47326-04160 | Tube, Rear Brake, No.6                                       | 1        | Brake Tubes           | 17       |
|             |                                                              | 1        |                       | 17       |
| 47326-04161 | Tube, Rear Brake, No.6                                       |          | Brake Tubes           |          |
| 47326-04170 | Tube, Rear Brake, No.6                                       | 1        | Brake Tubes           | 18-21    |
| 47326-04171 | Tube, Rear Brake, No.6                                       | 1        | Brake Tubes           | 18-21    |
| 47326-04180 | Tube, Rear Brake, No.6                                       | 1        | Brake Tubes           | 20       |
| 47326-04181 | Tube, Rear Brake, No.6                                       | 1        | Brake Tubes           | 20       |
| 48068-04030 | Arm Sub-Assy, Front Suspension, Lower No.1 RH                | 1        | Front Suspension      | 14       |
| 48068-04040 | Arm Sub-Assy, Front Suspension, Lower No.1 RH                | 1        | Front Suspension      | 15       |
| 48069-04030 | Arm Sub-Assy, Front Suspension, Lower No.1 LH                | 1        | Front Suspension      | 14       |
| 48069-04040 | Arm Sub-Assy, Front Suspension, Lower No.1 LH                | 1        | Front Suspension      | 15       |
| 48304-04090 | Bumper, Front Spring, LH                                     | 1        | Front Suspension      | 14       |
| 48304-04090 | Bumper, Front Spring, RH                                     | 1        | Front Suspension      | 14       |
| 48304-AD010 | Bumper, Front Spring, LH                                     | 1        | Front Suspension      | 14       |
| 48304-AD010 | Bumper, Front Spring, RH                                     | 1        | Front Suspension      | 14       |
| 51900-35410 | Carrier Assy, Spare Wheel                                    | 1        | Spare Tire Carrier    | 13       |
| 51900-35420 | Carrier Assy, Spare Wheel                                    | 1        | Spare Tire Carrier    | 13       |
| 82711-16830 | Clamp (For Rear Differential Lock)                           | 1        | Wire Harness Brackets | 23       |
| 82715-04160 | Bracket (For 2TR-FE 4WD Front Differential Wire)             | 1        | Wire Harness Brackets | 23       |
| 82715-04200 | Bracket (For 2TR-FE A/F Sensor Wiring)                       | 1        | Wire Harness Brackets | 23       |
| 82715-04200 | Bracket (For Frame Wire No.2)                                | 1        | Wire Harness Brackets | 23       |
| 82715-04220 | Bracket (For Frame Wire)                                     | 1        | Wire Harness Brackets | 23       |
| 82715-04230 | Bracket (For Frame Wire)                                     | 1        | Wire Harness Brackets | 23       |
| 82715-04240 | Bracket (For Frame Wire No.2)                                | 1        | Wire Harness Brackets | 23       |
| 82715-04290 | Bracket (For Frame Wire No.2)                                | 1        | Wire Harness Brackets | 23       |
| 82715-04290 | Bracket (For 2TR-FE A/F Sensor Wiring)                       | 1        | Wire Harness Brackets | 23       |
| 82715-04350 | Bracket (For Frame Wire No.2)                                | 1        | Wire Harness Brackets | 23       |
| 82715-3D680 | Bracket (For 1GR-FE 4WD Front Differential Wire)             | 1        | Wire Harness Brackets | 23       |
| 82715-04250 | Bracket (For Rear Differential Lock)                         | 1        | Wire Harness Brackets | 23       |
| 82715-04260 | Bracket (For Rear Differential Lock)                         | 1        | Wire Harness Brackets | 23       |
| 90105-A0064 | Bolt (For Skid Control Sensor)                               | 1        | ABS                   | 23       |
| 90105-A0066 | Bolt (For Rear Differential Lock)                            | 2        | Wire Harness Brackets | 23       |
| 90119-08A91 | Bolt (For Rear Stabilizer Bracket Cover)                     | 4        | Rear Suspension       | 16       |
| 90119-A0141 | Bolt (For Front Differential Wire Bracket)                   | 1        | Wire Harness Brackets | 23       |
| 90119-A0148 | Bolt (For W/ Frame Wire No.2)                                | 2        | Wire Harness Brackets | 23       |
| 90119-A0148 | Bolt (For Heat Insulator of Propeller Shaft)                 | 2        | Propeller Shaft       | 25       |
| 90119-A0161 | Bolt (For Front Stabilizer Bracket)                          | 4        | Front Suspension      | 14       |
| 90119-A0169 | Bolt (For Brake Tube)                                        | 9        | Brake Tubes           | 17-20,22 |
|             | Bolt (For 1GR-FE W/O Frame Wire No.2)                        | 2        | Wire Harness Brackets |          |
| 90119-A0169 |                                                              | 4        |                       | 23<br>23 |
| 90119-A0169 | Bolt (For 2TR-FE W/O Frame Wire No.2)                        |          | Wire Harness Brackets |          |
| 90119-A0169 | Bolt (For W/ Frame Wire No.2)                                | 6        | Wire Harness Brackets | 23       |
| 90119-A0193 | Bolt (For Front Hook, No.1 W/ Fuel Tank Protector)           | 2        | Under Cover           | 13       |
| 90178-A0001 | Nut (For 4WD, Pre-Runner Front Suspension Camber Adjust Cam) | 2        | Front Suspension      | 15       |
| 90178-A0013 | Nut (For 2WD Front Suspension Camber Adjust Cam)             | 4        | Front Suspension      | 14       |
| 90179-08241 | Nut (For Fuel Tank Protector)                                | 4        | Fuel Tank             | 22       |
| 90240-08054 | Pin, W/ Hole (For Transmission Control Rod)                  | 1        | Shift Lever           | 26       |
| 90468-14033 | Clip (For Transmission Control Rod)                          | 1        | Shift Lever           | 26       |
| 90469-A0004 | Clamp, Brake Tube, No.11 (For Regular Cab)                   | 2        | Brake Tubes           | 17       |
| 90469-A0004 | Clamp, Brake Tube, No.11 (For Access Cab)                    | 3        | Brake Tubes           | 18,19    |
| 90469-A0004 | Clamp, Brake Tube, No.11 (For Double Cab)                    | 4        | Brake Tubes           | 20,21    |
|             |                                                              |          |                       |          |

Parts Kits:

| Part Number Part Description                          |                               |     |                   |       |
|-------------------------------------------------------|-------------------------------|-----|-------------------|-------|
| 04008-07235 Parts Kit No.1 – Common Replacement Kit D |                               |     |                   | 1     |
| The kit listed above includes the following parts:    |                               |     |                   |       |
| Part Number                                           | Part Description              | Qty | Illustration Name | Page  |
| 90910-03001                                           | Bolt (For Front Engine Mount) | 4   | Engine Mounting   | 24    |
| 91671-80814                                           | Bolt (For Rear Engine Mount)  | 4   | Engine Mounting   | 24    |
| 94151-21001                                           | Nut (For Front Engine Mount)  | 4   | Engine Mounting   | 24    |
| 90412-10289                                           | Way (For Front Brake Tube)    | 2   | Brake Tubes       | 17-21 |
| 77285-35760                                           | Clamp, Fuel Tube, No.1        | 1   | Fuel Tubes        | 22    |

| Part Number | Part Description                            |       |                    | Quantity |
|-------------|---------------------------------------------|-------|--------------------|----------|
| 04008-22104 | Parts Kit No.2 – Common Replacement Kit E   |       |                    | 1        |
|             | The kit listed above includes the foll      | owing | parts:             |          |
| Part Number | Part Description                            | Qty   | Illustration Name  | Page     |
| 90069-08019 | Packing (For Radiator Drain Cock)           | 1     | Radiator           | 26       |
| 90080-11555 | Bolt (For Steering Intermediate Shaft)      | 2     | Power Steering     | 24       |
| 90412-10276 | Way, 2 (For Rear Brake Tube)                | 1     | Brake Tubes        | 17-21    |
| 90949-A1006 | Clamp, Brake Tube, No.10                    | 3     | Brake Tubes        | 17-21    |
| 90468-A0007 | Clip (For Brake Tube)                       | 4     | Brake Tubes        | 17-22    |
| 90171-A0005 | Nut, Castle (For Front Lower Ball Joint RH) | 1     | Front Suspension   | 14,15    |
| 90171-A0005 | Nut, Castle (For Front Lower Ball Joint LH) | 1     | Front Suspension   | 14,15    |
| 90080-17215 | Nut (For Front Suspension Support)          | 6     | Front Suspension   | 14,15    |
| 90177-A0010 | Nut (For Rear Shock Absorber)               | 2     | Rear Suspension    | 16       |
| 90119-A0169 | Bolt (For Spare Tire Carrier)               | 4     | Spare Tire Carrier | 13       |
| 51719-04010 | Holder, Body Support Bracket                | 2     | Cab Mounting       | 13       |
| 90178-A0044 | Nut (For Front Bumper Extension)            | 6     | Front Bumper       | 26       |
| 90119-A0192 | Bolt (For Rear Bumper)                      | 6     | Rear Bumper        | 26       |
| 90119-A0249 | Bolt (For Fuel Tank Band)                   | 2     | Fuel Tank          | 22       |
| 90210-A0002 | O Ring (For Discharge Hose Sub-Assy)        | 1     | Air Conditioning   | 26       |
| 90210-A0004 | O Ring (For Suction Hose Sub-Assy)          | 1     | Air Conditioning   | 26       |

| Part Number Part Description                                                         |                         |     |                   | Quantity |
|--------------------------------------------------------------------------------------|-------------------------|-----|-------------------|----------|
| 04001-72204 Parts Kit No.10 – Brake Tube Kit 2 (GRN245 with Off Road Package 2011MY) |                         |     | 1                 |          |
| The kit listed above includes the following parts:                                   |                         |     |                   |          |
| Part Number                                                                          | Part Description        | Qty | Illustration Name | Page     |
| 47313-04200                                                                          | Tube, Front Brake, No.3 | 1   | Brake Tubes       | 19,21    |
| 47315-04170                                                                          | Tube, Front Brake, No.5 | 1   | Brake Tubes       | 19,21    |
| 47323-04170                                                                          | Tube, Rear Brake, No.3  | 1   | Brake Tubes       | 19,21    |
| 47324-04130                                                                          | Tube, Rear Brake, No.4  | 1   | Brake Tubes       | 19,21    |

# Parts Kits (Continued):

| Part Number | Part Description                                                      |       |                   | Quantity |
|-------------|-----------------------------------------------------------------------|-------|-------------------|----------|
| 04008-22704 | Prats Kit No.11 – Brake Tube<br>(GRN245 with Off Road or TRD Package) | 1     |                   |          |
|             | The kit listed above includes the follo                               | owing | parts:            |          |
| Part Number | Part Description                                                      | Qty   | Illustration Name | Page     |
| 47313-04231 | Tube, Front Brake, No.3                                               | 1     | Brake Tubes       | 19,21    |
| 47315-04171 | Tube, Front Brake, No.5                                               | 1     | Brake Tubes       | 19,21    |
| 47323-04171 | Tube, Rear Brake, No.3                                                | 1     | Brake Tubes       | 19,21    |
| 47324-04131 | Tube, Rear Brake, No.4                                                | 1     | Brake Tubes       | 19,21    |

| Part Number | Part Description                                 | on        |                   | Quantity |
|-------------|--------------------------------------------------|-----------|-------------------|----------|
| 04008-22904 | Parts Kit No.12 – Brake Tube Kit 10 (2WD 2011MY) |           |                   |          |
|             | The kit listed above includes the                | following | parts:            |          |
| Part Number | Part Description                                 | Qty       | Illustration Name | Page     |
| 47314-04140 | Tube, Front Brake, No.4                          | 1         | Brake Tubes       | 17,18,20 |
| 47316-04140 | Tube, Front Brake, No.6                          | 1         | Brake Tubes       | 17,18,20 |

| Part Number | Part Description                                     |      |                   | Quantity |  |
|-------------|------------------------------------------------------|------|-------------------|----------|--|
| 04008-23104 | Parts Kit No.13 – Brake Tube Kit 6 (2WD 2012-2015MY) |      |                   |          |  |
|             | The kit listed above includes the follo              | wing | parts:            |          |  |
| Part Number | Part Description                                     | Qty  | Illustration Name | Page     |  |
| 47314-04141 | Tube, Front Brake, No.4                              | 1    | Brake Tubes       | 17,18,20 |  |
| 47316-04141 | Tube, Front Brake, No.6                              | 1    | Brake Tubes       | 17,18,20 |  |

| Part Number | Part Description                         |           |                   |       |  |
|-------------|------------------------------------------|-----------|-------------------|-------|--|
| 04008-23204 | Parts Kit No.14 – Brake Tube Kit 11 (4WD | and Pre-F | Runner 2011MY)    | 1     |  |
|             | The kit listed above includes the        | following | parts:            |       |  |
| Part Number | Part Description                         | Qty       | Illustration Name | Page  |  |
| 47314-04150 | Tube, Front Brake, No.4                  | 1         | Brake Tubes       | 17-21 |  |
| 47316-04150 | Tube, Front Brake, No.6                  | 1         | Brake Tubes       | 17-21 |  |
| 90119-A0169 | Bolt (For Brake Tube)                    | 7         | Brake Tubes       | 17-22 |  |

| Part Number | Part Description                            |          |                   |       |
|-------------|---------------------------------------------|----------|-------------------|-------|
| 04008-23304 | Parts Kit No.15 – Brake Tube Kit 7 (4WD and | Pre-Run  | ner 2012-2015MY)  | 1     |
|             | The kit listed above includes the f         | ollowing | parts:            |       |
| Part Number | Part Description                            | Qty      | Illustration Name | Page  |
| 47314-04151 | Tube, Front Brake, No.4                     | 1        | Brake Tubes       | 17-21 |
| 47316-04151 | Tube, Front Brake, No.6                     | 1        | Brake Tubes       | 17-21 |
| 90119-A0169 | Bolt (For Brake Tube)                       | 7        | Brake Tubes       | 17-22 |