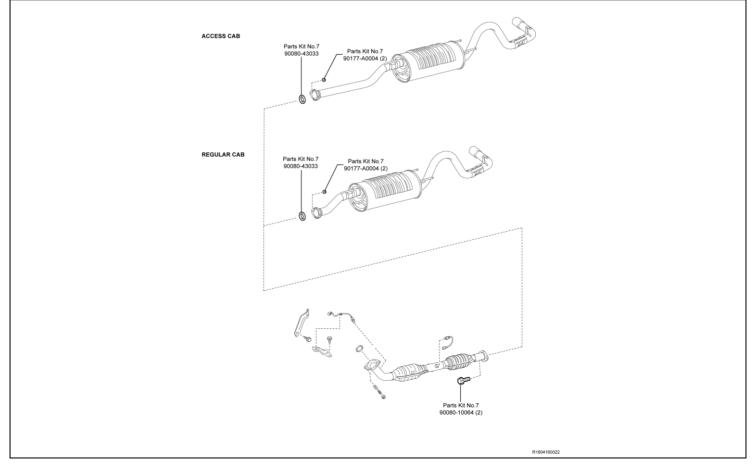

| Part Number Part Description                       |                                                       |     |                          |      |
|----------------------------------------------------|-------------------------------------------------------|-----|--------------------------|------|
| 04008-22504                                        | 8-22504 Parts Kit No.7 – USA Source Parts Kit 7 (2TR) |     |                          | 1    |
| The kit listed above includes the following parts: |                                                       |     |                          |      |
| Part Number                                        | Part Description                                      | Qty | Illustration Name        | Page |
| 90080-43033                                        | Gasket (Exhaust Pipe)                                 | 1   | 2TR-FE Exhaust<br>System | 25   |
| 90080-10064                                        | Bolt (Exhaust Pipe)                                   | 2   | 2TR-FE Exhaust<br>System | 25   |
| 90177-A0004                                        | Nut (Exhaust Pipe)                                    | 2   | 2TR-FE Exhaust<br>System | 25   |