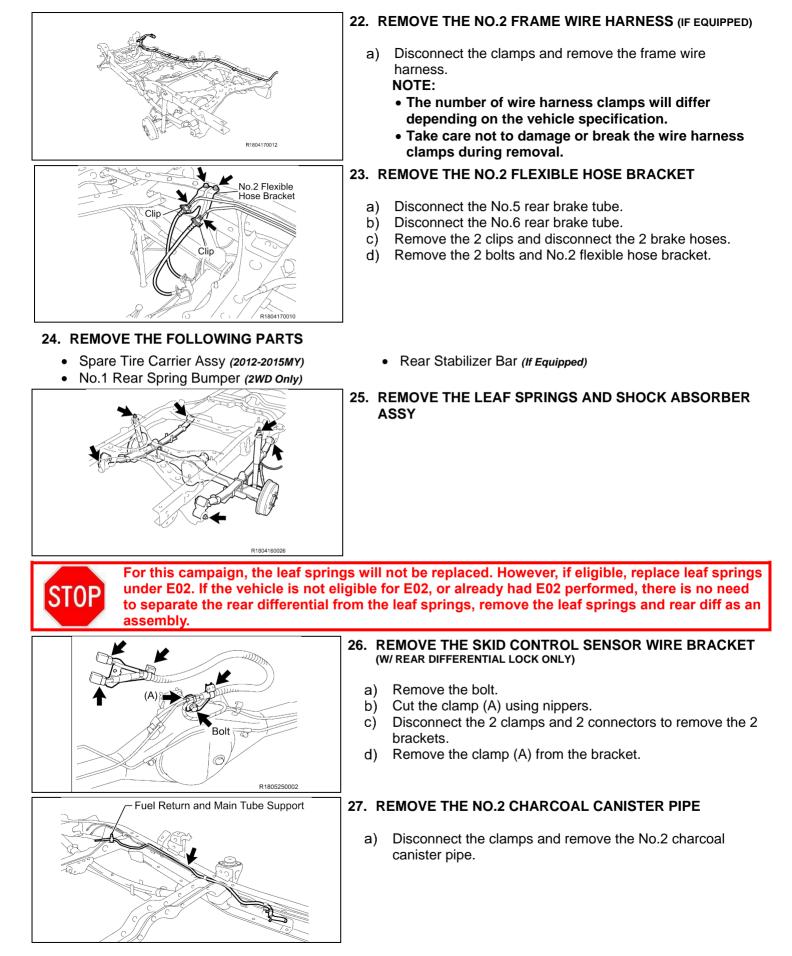

| Part Number Part Description                       |                                                        |     |                    |      |
|----------------------------------------------------|--------------------------------------------------------|-----|--------------------|------|
| 04006-46104                                        | D6-46104 Parts Kit No.3 – JPN Source Parts Kit 4 (4WD) |     |                    |      |
| The kit listed above includes the following parts: |                                                        |     |                    |      |
| Part Number                                        | Part Description                                       | Qty | Illustration Name  | Page |
| 12157-10010                                        | Gasket, Front Differential Filler Plug                 | 1   | Front Differential | 24   |
| 90430-24003                                        | Gasket, Front Differential Drain Plug                  | 1   | Front Differential | 24   |
| 90311-47027                                        | Seal, Oil (For Differential Side Gear Shaft)           | 1   | Front Differential | 24   |
| 90311-47026                                        | Seal, Oil (For Differential Side Gear Shaft)           | 1   | Front Differential | 24   |
| 43514-28010                                        | Cap, Front Axle Hub Grease, RH                         | 1   | Front Suspension   | 15   |
| 43514-28010                                        | Cap, Front Axle Hub Grease, LH                         | 1   | Front Suspension   | 15   |
| 95381-04045                                        | Cotter Pin (For Front Drive Shaft)                     | 2   | Front Suspension   | 15   |

Parts Kits (Continued):

| Part Number Part Description                       |                                               |     |                   |      |
|----------------------------------------------------|-----------------------------------------------|-----|-------------------|------|
| 04001-71404                                        | Parts Kit No.4 – JPN Source Parts Kit 2 (2WD) |     |                   |      |
| The kit listed above includes the following parts: |                                               |     |                   |      |
| Part Number                                        | Part Description                              | Qty | Illustration Name | Page |
| 95381-03025                                        | Cotter Pin (For Tie Rod End)                  | 2   | Power Steering    | 24   |
| 48190-25010                                        | Cam, Front Suspension Camber Adjust, No.1 RH  | 2   | Front Suspension  | 14   |
| 48190-25010                                        | Cam, Front Suspension Camber Adjust, No.1 LH  | 2   | Front Suspension  | 14   |
| 48198-25010                                        | Cam, Front Suspension Camber Adjust, No.2 RH  | 2   | Front Suspension  | 14   |
| 48198-25010                                        | Cam, Front Suspension Camber Adjust, No.2 LH  | 2   | Front Suspension  | 14   |
| 95381-03230                                        | Cotter Pin (For Front Suspension Lower Arm)   | 2   | Front Suspension  | 14   |