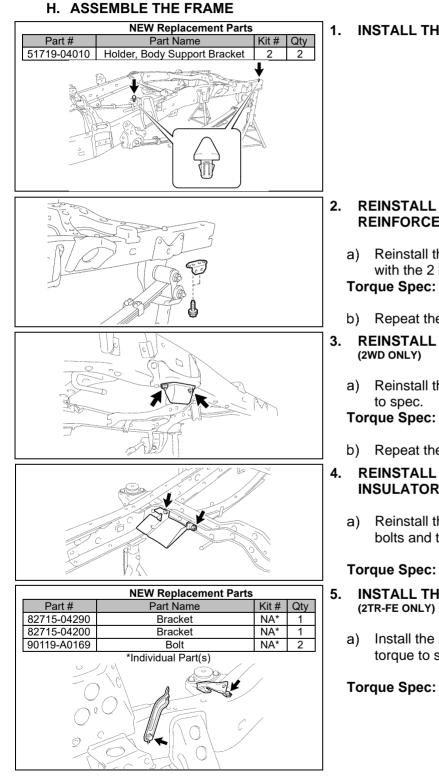

during removal.





### 33. REMOVE THE CAB MOUNTS

### 34. REMOVE THE FRAME FROM THE LIFT

a) Remove the ratcheting tie down strap and the frame from the lift.

### G. PLUG HOLES IN REPLACEMENT FRAME (see Appendix)

### 1. PLACE THE NEW FRAME ON THE LIFT

- a) Place the *NEW* frame on the lift, and secure it with a ratcheting tie down strap.
   Ratcheting Tie Downs: Qty 1 (Length: 2 in X 27 ft and Min. Work Load Capacity: 3,000 lbs)
- b) Install all plugs. Use the picture found in appendix to reference the plug installation. **NOTE:** 
  - You may have to remove certain stickers to install optional equipment.
  - You may not install all the plugs in plug kit.
  - Make sure all the plugs are flush with the frame.
  - Make sure the surface of the frame is clean before you apply stickers.



# 1. INSTALL THE NEW CLIPS

### **REINSTALL THE NO.1 RECEIVER HITCH ATTACHMENT REINFORCEMENT (IF EQUIPPED)**

- Reinstall the No.1 receiver hitch attachment reinforcement with the 2 bolts and torque to spec. Torque Spec: 45 N·m (459 kgf·cm, 33 ft·lbf)
- b) Repeat the procedure on the opposite side.
- **REINSTALL THE NO.1 REAR SPRING BUMPER**
- Reinstall the rear spring bumper with the 2 nuts and torque
- Torque Spec: 15 N·m (153 kgf·cm, 11 ft·lbf)
- b) Repeat the procedure on the opposite side.
- **REINSTALL THE PARKING BRAKE CABLE HEAT INSULATOR** (IF EQUIPPED)
  - Reinstall the parking brake cable heat insulator with the 2 bolts and torque to spec.

## Torque Spec: 12.5 N·m (127 kgf·cm, 9 ft·lbf)

- **INSTALL THE NEW OXYGEN SENSOR BRACKETS**
- Install the 2 NEW brackets with the 2 NEW