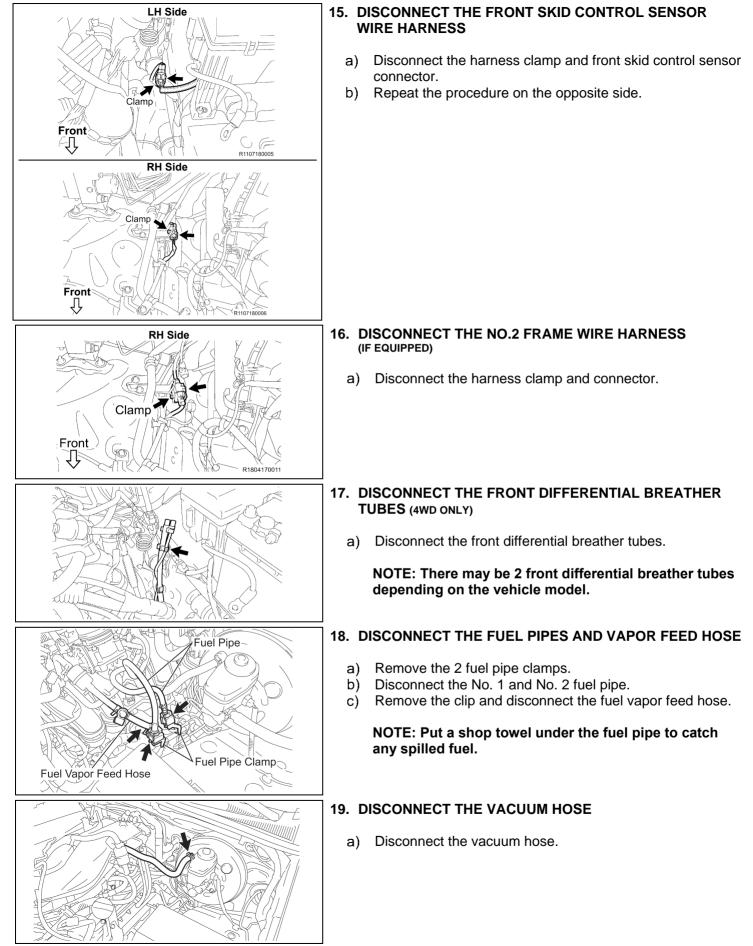

nsmission Shift Lever (Manual Trans Only)

### 12. DISCONNECT THE PARKING BRAKE CABLES

### For Separate Seat Type:

- a) Remove the 2 clips.
- b) Disconnect the 2 parking brake cables.

### For Bench Seat Type:

- c) Turn back the floor carpet.
- d) Remove the 3 bolts and the parking brake cable joint protector.
- e) Remove the 2 clips.
- f) Disconnect the 2 parking brake cables.

• Air Cleaner Assy (1GR-FE Only)

### 14. DISCONNECT THE NO.2 ENGINE WIRE HARNESS

- a) Remove the nut and disconnect the (+) positive battery cable.
- b) Remove the bolt and disconnect the ground wire.
- c) Disconnect the 2 clamps.
- d) Remove the upper relay block cover.
- e) Disconnect the 3 connectors.
- f) Remove the nut and disconnect the fuse box wire harness.
- g) Reinstall the upper relay block cover.



### 20. DISCONNECT THE RADIATOR HOSES AND AUTO TRANS COOLING LINES (Auto Trans Only)

Radiator Assy

- a) Disconnect the inlet and outlet radiator hoses from engine.
- b) Disconnect the inlet and outlet auto transmission cooling lines from the radiator



### Be careful not to damage the radiator hoses.

### 21. REMOVE THE FOLLOWING PARTS

- Radiator Support to Frame Seal
- Fan Shroud







- Floor Board No.1/No.2
- Seat Floor Box
- Rear Floor Side Service Hole Cover LH/RH)
- Rear Lower Console Box
- Rear Seat Cushion Assy
- No.1 w/ Box Speaker Assy (If Equipped)

# 40. REMOVE THE CAB BODY ASSY USING AN ABOVE GROUND LIFT

- a) Remove the 4 hole plugs.
- b) Remove the 6 nuts, 6 washers and 6 bolts.
- c) Set the lift arms under the cab body assy so they **DO NOT** interfere with the frame