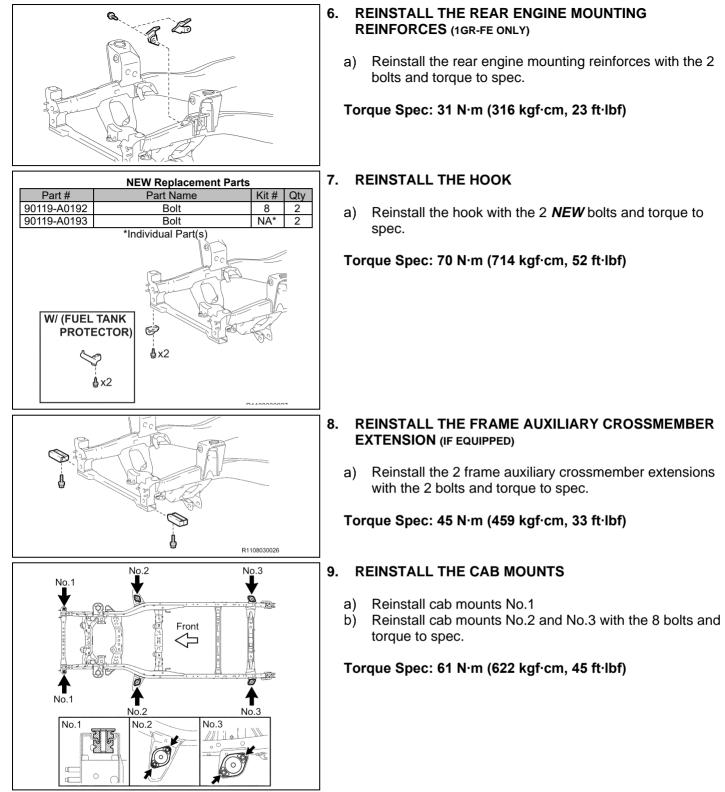

MENT REINFORCEMENT (IF EQUIPPED)**

- Reinstall the No.1 receiver hitch attachment reinforcement with the 2 bolts and torque to spec. Torque Spec: 45 N·m (459 kgf·cm, 33 ft·lbf)
- b) Repeat the procedure on the opposite side.
- **REINSTALL THE NO.1 REAR SPRING BUMPER**
- Reinstall the rear spring bumper with the 2 nuts and torque
- Torque Spec: 15 N·m (153 kgf·cm, 11 ft·lbf)
- b) Repeat the procedure on the opposite side.
- **REINSTALL THE PARKING BRAKE CABLE HEAT INSULATOR** (IF EQUIPPED)
  - Reinstall the parking brake cable heat insulator with the 2 bolts and torque to spec.

## Torque Spec: 12.5 N·m (127 kgf·cm, 9 ft·lbf)

- **INSTALL THE NEW OXYGEN SENSOR BRACKETS**
- Install the 2 NEW brackets with the 2 NEW bolts and torque to spec.

### Torque Spec: 29 N·m (296 kgf·cm, 21 ft·lbf)



## 10. INSTALL THE NEW FRONT SUSPENSION LOWER ARM (2WD ONLY)

a) Install the *NEW* front suspension lower arm with the 2 *NEW* nuts, 2 *NEW* No.1 camber adjust cams and 2 *NEW* No.2 camber adjust cams, then torque to spec.

Torque Spec: 210 N·m (2141 kgf·cm, 155 ft·lbf)

b) Repeat the procedure on the opposite side.



### 13. INSTALL THE NEW REAR BRAKE TUBES

a) Install the **NEW** rear brake tubes with the **NEW** clamp(s).





Torque Spec: 29 N·m (296 kgf·cm, 21 ft·lbf)

Install the NEW bracket with the 2 NEW bolts and torque to

Torque Spec: 29 N·m (296 kgf·cm, 21 ft·lbf)

# 22. REINSTALL THE NO.2 FRAME WIRE HARNESS

Reconnect the clamps to install the No.2 frame wire

NOTE: The number of wire harness clamps will differ

## 23. INSTALL THE NEW HARNESS BRACKETS



a) Install the 2 *N