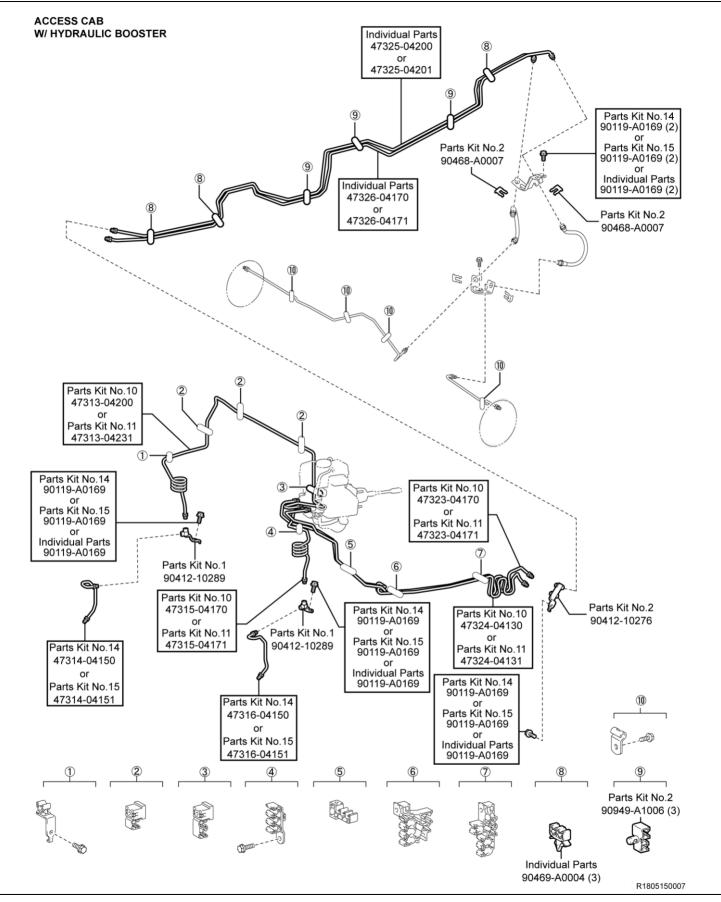

#### **Brake Tubes**

| Part Number Part Description                                                         |                         |     |                   | Quantity |
|--------------------------------------------------------------------------------------|-------------------------|-----|-------------------|----------|
| 04001-72204 Parts Kit No.10 – Brake Tube Kit 2 (GRN245 with Off Road Package 2011MY) |                         |     | 1                 |          |
| The kit listed above includes the following parts:                                   |                         |     |                   |          |
| Part Number                                                                          | Part Description        | Qty | Illustration Name | Page     |
| 47313-04200                                                                          | Tube, Front Brake, No.3 | 1   | Brake Tubes       | 19,21    |
| 47315-04170                                                                          | Tube, Front Brake, No.5 | 1   | Brake Tubes       | 19,21    |
| 47323-04170                                                                          | Tube, Rear Brake, No.3  | 1   | Brake Tubes       | 19,21    |
| 47324-04130                                                                          | Tube, Rear Brake, No.4  | 1   | Brake Tubes       | 19,21    |

# Parts Kits (Continued):

| Part Number | Part Description                                                      |       |                   | Quantity |
|-------------|-----------------------------------------------------------------------|-------|-------------------|----------|
| 04008-22704 | Prats Kit No.11 – Brake Tube<br>(GRN245 with Off Road or TRD Package) | 1     |                   |          |
|             | The kit listed above includes the follo                               | owing | parts:            |          |
| Part Number | Part Description                                                      | Qty   | Illustration Name | Page     |
| 47313-04231 | Tube, Front Brake, No.3                                               | 1     | Brake Tubes       | 19,21    |
| 47315-04171 | Tube, Front Brake, No.5                                               | 1     | Brake Tubes       | 19,21    |
| 47323-04171 | Tube, Rear Brake, No.3                                                | 1     | Brake Tubes       | 19,21    |
| 47324-04131 | Tube, Rear Brake, No.4                                                | 1     | Brake Tubes       | 19,21    |

| Part Number | Part Description                         |           |                   |       |  |
|-------------|------------------------------------------|-----------|-------------------|-------|--|
| 04008-23204 | Parts Kit No.14 – Brake Tube Kit 11 (4WD | and Pre-F | Runner 2011MY)    | 1     |  |
|             | The kit listed above includes the        | following | parts:            |       |  |
| Part Number | Part Description                         | Qty       | Illustration Name | Page  |  |
| 47314-04150 | Tube, Front Brake, No.4                  | 1         | Brake Tubes       | 17-21 |  |
| 47316-04150 | Tube, Front Brake, No.6                  | 1         | Brake Tubes       | 17-21 |  |
| 90119-A0169 | Bolt (For Brake Tube)                    | 7         | Brake Tubes       | 17-22 |  |

| Part Number | Part Description                            |          |                   |       |
|-------------|---------------------------------------------|----------|-------------------|-------|
| 04008-23304 | Parts Kit No.15 – Brake Tube Kit 7 (4WD and | Pre-Run  | ner 2012-2015MY)  | 1     |
|             | The kit listed above includes the f         | ollowing | parts:            |       |
| Part Number | Part Description                            | Qty      | Illustration Name | Page  |
| 47314-04151 | Tube, Front Brake, No.4                     | 1        | Brake Tubes       | 17-21 |
| 47316-04151 | Tube, Front Brake, No.6                     | 1        | Brake Tubes       | 17-21 |
| 90119-A0169 | Bolt (For Brake Tube)                       | 7        | Brake Tubes       | 17-22 |