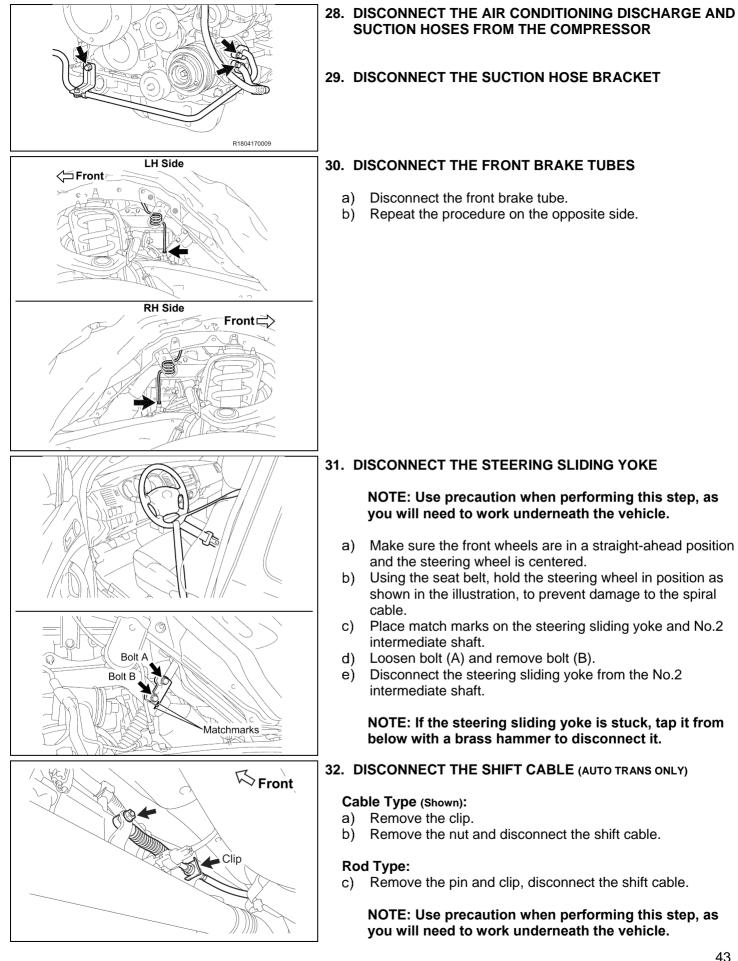

# Parts Kits (Continued):

| Part Number | Part Description                                                      |       |                   | Quantity |
|-------------|-----------------------------------------------------------------------|-------|-------------------|----------|
| 04008-22704 | Prats Kit No.11 – Brake Tube<br>(GRN245 with Off Road or TRD Package) | 1     |                   |          |
|             | The kit listed above includes the follo                               | owing | parts:            |          |
| Part Number | Part Description                                                      | Qty   | Illustration Name | Page     |
| 47313-04231 | Tube, Front Brake, No.3                                               | 1     | Brake Tubes       | 19,21    |
| 47315-04171 | Tube, Front Brake, No.5                                               | 1     | Brake Tubes       | 19,21    |
| 47323-04171 | Tube, Rear Brake, No.3                                                | 1     | Brake Tubes       | 19,21    |
| 47324-04131 | Tube, Rear Brake, No.4                                                | 1     | Brake Tubes       | 19,21    |

| Part Number | Part Description                                 | on        |                   | Quantity |
|-------------|--------------------------------------------------|-----------|-------------------|----------|
| 04008-22904 | Parts Kit No.12 – Brake Tube Kit 10 (2WD 2011MY) |           |                   |          |
|             | The kit listed above includes the                | following | parts:            |          |
| Part Number | Part Description                                 | Qty       | Illustration Name | Page     |
| 47314-04140 | Tube, Front Brake, No.4                          | 1         | Brake Tubes       | 17,18,20 |
| 47316-04140 | Tube, Front Brake, No.6                          | 1         | Brake Tubes       | 17,18,20 |

| Part Number | Part Description                                     |      |                   | Quantity |  |
|-------------|------------------------------------------------------|------|-------------------|----------|--|
| 04008-23104 | Parts Kit No.13 – Brake Tube Kit 6 (2WD 2012-2015MY) |      |                   |          |  |
|             | The kit listed above includes the follo              | wing | parts:            |          |  |
| Part Number | Part Description                                     | Qty  | Illustration Name | Page     |  |
| 47314-04141 | Tube, Front Brake, No.4                              | 1    | Brake Tubes       | 17,18,20 |  |
| 47316-04141 | Tube, Front Brake, No.6                              | 1    | Brake Tubes       | 17,18,20 |  |

| Part Number | Part Description                         |           |                   |       |  |
|-------------|------------------------------------------|-----------|-------------------|-------|--|
| 04008-23204 | Parts Kit No.14 – Brake Tube Kit 11 (4WD | and Pre-F | Runner 2011MY)    | 1     |  |
|             | The kit listed above includes the        | following | parts:            |       |  |
| Part Number | Part Description                         | Qty       | Illustration Name | Page  |  |
| 47314-04150 | Tube, Front Brake, No.4                  | 1         | Brake Tubes       | 17-21 |  |
| 47316-04150 | Tube, Front Brake, No.6                  | 1         | Brake Tubes       | 17-21 |  |
| 90119-A0169 | Bolt (For Brake Tube)                    | 7         | Brake Tubes       | 17-22 |  |

| Part Number | Part Description                            |          |                   |       |
|-------------|---------------------------------------------|----------|-------------------|-------|
| 04008-23304 | Parts Kit No.15 – Brake Tube Kit 7 (4WD and | Pre-Run  | ner 2012-2015MY)  | 1     |
|             | The kit listed above includes the f         | ollowing | parts:            |       |
| Part Number | Part Description                            | Qty      | Illustration Name | Page  |
| 47314-04151 | Tube, Front Brake, No.4                     | 1        | Brake Tubes       | 17-21 |
| 47316-04151 | Tube, Front Brake, No.6                     | 1        | Brake Tubes       | 17-21 |
| 90119-A0169 | Bolt (For Brake Tube)                       | 7        | Brake Tubes       | 17-22 |