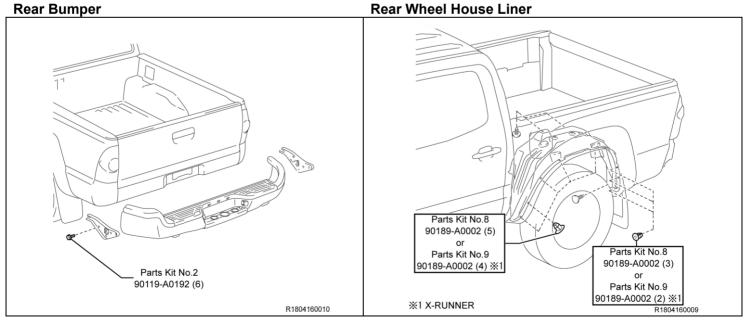

| Part Number | Part Description                            |       |                    | Quantity |
|-------------|---------------------------------------------|-------|--------------------|----------|
| 04008-22104 | Parts Kit No.2 – Common Replacement Kit E   |       |                    | 1        |
|             | The kit listed above includes the foll      | owing | parts:             |          |
| Part Number | Part Description                            | Qty   | Illustration Name  | Page     |
| 90069-08019 | Packing (For Radiator Drain Cock)           | 1     | Radiator           | 26       |
| 90080-11555 | Bolt (For Steering Intermediate Shaft)      | 2     | Power Steering     | 24       |
| 90412-10276 | Way, 2 (For Rear Brake Tube)                | 1     | Brake Tubes        | 17-21    |
| 90949-A1006 | Clamp, Brake Tube, No.10                    | 3     | Brake Tubes        | 17-21    |
| 90468-A0007 | Clip (For Brake Tube)                       | 4     | Brake Tubes        | 17-22    |
| 90171-A0005 | Nut, Castle (For Front Lower Ball Joint RH) | 1     | Front Suspension   | 14,15    |
| 90171-A0005 | Nut, Castle (For Front Lower Ball Joint LH) | 1     | Front Suspension   | 14,15    |
| 90080-17215 | Nut (For Front Suspension Support)          | 6     | Front Suspension   | 14,15    |
| 90177-A0010 | Nut (For Rear Shock Absorber)               | 2     | Rear Suspension    | 16       |
| 90119-A0169 | Bolt (For Spare Tire Carrier)               | 4     | Spare Tire Carrier | 13       |
| 51719-04010 | Holder, Body Support Bracket                | 2     | Cab Mounting       | 13       |
| 90178-A0044 | Nut (For Front Bumper Extension)            | 6     | Front Bumper       | 26       |
| 90119-A0192 | Bolt (For Rear Bumper)                      | 6     | Rear Bumper        | 26       |
| 90119-A0249 | Bolt (For Fuel Tank Band)                   | 2     | Fuel Tank          | 22       |
| 90210-A0002 | O Ring (For Discharge Hose Sub-Assy)        | 1     | Air Conditioning   | 26       |
| 90210-A0004 | O Ring (For Suction Hose Sub-Assy)          | 1     | Air Conditioning   | 26       |

# Parts Kits (Continued):

| Part Number Part Description                                               |                                                 |        |                           |    |  |
|----------------------------------------------------------------------------|-------------------------------------------------|--------|---------------------------|----|--|
| 04001-71804                                                                | Parts Kit No.8 – USA Source Parts Kit 3 (Ex     | cept F | or X-Runner)              | 1  |  |
|                                                                            | The kit listed above includes the follo         | owing  | parts:                    |    |  |
| Part Number         Part Description         Qty         Illustration Name |                                                 |        |                           |    |  |
| 90119-A0166                                                                | Bolt (For Front Suspension Toe Adjust Cam)      | 2      | Front Suspension          | 15 |  |
| 48304-04100                                                                | Bumper, Front Spring, LH                        | 1      | Front Suspension          | 15 |  |
| 48304-04100                                                                | Bumper, Front Spring, RH                        | 1      | Front Suspension          | 15 |  |
| 90119-A0192                                                                | Bolt (For Hook No.1)                            | 2      | Under Cover               | 13 |  |
| 90080-11373                                                                | Bolt (For Engine Under Cover Sub-Assy No.1)     | 4      | Under Cover               | 13 |  |
| 90080-11373                                                                | Bolt (For Engine Under Cover Sub-Assy No.2)     | 4      | Under Cover               | 13 |  |
| 90189-A0002                                                                | Clip (For Left Rear Wheel Well Liner)           | 8      | Rear Wheel<br>House Liner | 26 |  |
| 90189-A0002                                                                | Clip (For Quarter Panel Wheel Opening Moulding) | 2      | Moulding                  | 27 |  |
| 75395-35070                                                                | Clip (For Quarter Panel Wheel Opening Moulding) | 3      | Moulding                  | 27 |  |
| 75396-35020                                                                | Clip (For Quarter Panel Wheel Opening Moulding) | 7      | Moulding                  | 27 |  |

| Part Number Part Description                                   |                                       |     |                           |      |  |
|----------------------------------------------------------------|---------------------------------------|-----|---------------------------|------|--|
| 04001-71904 Parts Kit No.9 – USA Source Parts Kit 4 (X-Runner) |                                       |     | 1                         |      |  |
| The kit listed above includes the following parts:             |                                       |     |                           |      |  |
| Part Number                                                    | Part Description                      | Qty | Illustration Name         | Page |  |
| 90189-A0002                                                    | Clip (For Left Rear Wheel Well Liner) | 6   | Rear Wheel<br>House Liner | 26   |  |
| 75395-04010                                                    | Clip (For Rocker Panel Moulding)      | 4   | Moulding                  | 27   |  |
| 75396-04010                                                    | Clip (For Rocker Panel Moulding)      | 14  | Moulding                  | 27   |  |
| 75395-35070                                                    | Clip (For Body Rocker Panel Moulding) | 2   | Moulding                  | 27   |  |
| 75395-35070                                                    | Clip (For Back Door Moulding)         | 2   | Moulding                  | 27   |  |
| 75396-35020                                                    | Clip (For Body Rocker Panel Moulding) | 1   | Moulding                  | 27   |  |
| 75396-35020                                                    | Clip (For Back Door Moulding)         | 1   | Moulding                  | 27   |  |
| 90189-A0002                                                    | Clip (For Body Rocker Panel Moulding) | 1   | Moulding                  | 27   |  |
| 90189-A0002                                                    | Clip (For Back Door Moulding)         | 1   | Moulding                  | 27   |  |

#### **Rear Bumper**