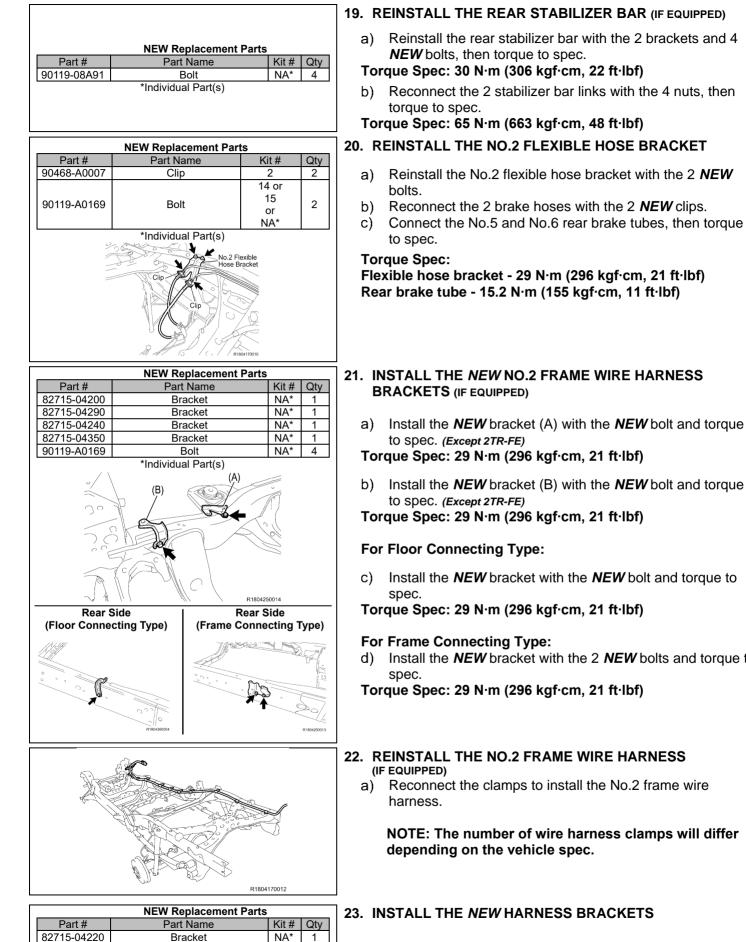

TALL THE PARKING BRAKE CABLE HEAT INSULATOR** (IF EQUIPPED)
  - Reinstall the parking brake cable heat insulator with the 2 bolts and torque to spec.

## Torque Spec: 12.5 N·m (127 kgf·cm, 9 ft·lbf)

- **INSTALL THE NEW OXYGEN SENSOR BRACKETS**
- Install the 2 NEW brackets with the 2 NEW bolts and torque to spec.

### Torque Spec: 29 N·m (296 kgf·cm, 21 ft·lbf)



## 10. INSTALL THE NEW FRONT SUSPENSION LOWER ARM (2WD ONLY)

a) Install the *NEW* front suspension lower arm with the 2 *NEW* nuts, 2 *NEW* No.1 camber adjust cams and 2 *NEW* No.2 camber adjust cams, then torque to spec.

Torque Spec: 210 N·m (2141 kgf·cm, 155 ft·lbf)

b) Repeat the procedure on the opposite side.



### 13. INSTALL THE NEW REAR BRAKE TUBES

a) Install the **NEW** rear brake tubes with the **NEW** clamp(s).





Torque Spec: 29 N·m (296 kgf·cm, 21 ft·lbf)

Install the NEW bracket with the 2 NEW bolts and torque to

Torque Spec: 29 N·m (296 kgf·cm, 21 ft·lbf)

# 22. REINSTALL THE NO.2 FRAME WIRE HARNESS

Reconnect the clamps to install the No.2 frame wire

NOTE: The number of wire harness clamps will differ

## 23. INSTALL THE NEW HARNESS BRACKETS



a) Install the 2 *NEW* brackets with the 2 *NEW* bolts and torque to spec.

### Torque Spec: 14 N·m (143 kgf·cm, 10 ft·lbf)

### 24. REINSTALL THE FRAME WIRE HARNESS

- a) Reconnect the clamps to install the frame wire harness.
- b) Reconnect the ground wire with the bolt and torque to spec (*If Equipped*).

### Torque Spec: 14 N·m (143 kgf·cm, 10 ft·lbf)

NOTE: The number of wire harness clamps will differ depending on the vehicle spec.

### 25. REC