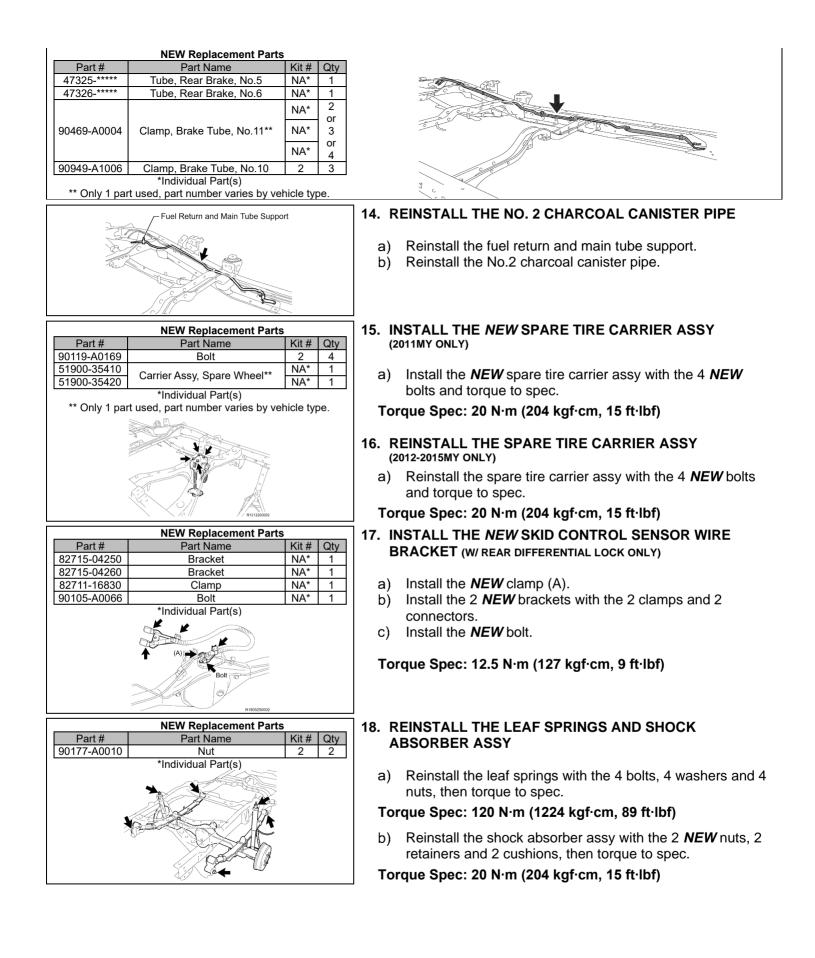

NSTALL THE PARKING BRAKE CABLE HEAT INSULATOR** (IF EQUIPPED)
  - Reinstall the parking brake cable heat insulator with the 2 bolts and torque to spec.

## Torque Spec: 12.5 N·m (127 kgf·cm, 9 ft·lbf)

- **INSTALL THE NEW OXYGEN SENSOR BRACKETS**
- Install the 2 NEW brackets with the 2 NEW bolts and torque to spec.

### Torque Spec: 29 N·m (296 kgf·cm, 21 ft·lbf)



## 10. INSTALL THE NEW FRONT SUSPENSION LOWER ARM (2WD ONLY)

a) Install the *NEW* front suspension lower arm with the 2 *NEW* nuts, 2 *NEW* No.1 camber adjust cams and 2 *NEW* No.2 camber adjust cams, then torque to spec.

Torque Spec: 210 N·m (2141 kgf·cm, 155 ft·lbf)

b) Repeat the procedure on the opposite side.



### 13. INSTALL THE NEW REAR BRAKE TUBES

a) Install the **NEW** rear brake tubes with the **NEW** clamp(s).





Torque Spec: 29 N·m (296 kgf·cm, 21 ft·lbf)

Install the NEW bracket with the 2 NEW bolts and torque to

Torque Spec: 29 N·m (296 kgf·cm, 21 ft·lbf)

# 22. REINSTALL THE NO.2 FRAME WIRE HARNESS

Reconnect the clamps to install the No.2 frame wire

NOTE: The number of wire harness clamps will differ

## 23. INSTALL THE NEW HARNESS BRACKETS



a) Install the 2 *NEW* brackets with the 2 *NEW* bolts and torque to spec.

### Torque Spec: 14 N·m (143 kgf·cm, 10 ft·lbf)

### 24. REINSTALL THE FRAME WIRE HARNESS

- a) Reconnect the clamps to install the frame wire harness.
- b) Reconnect the ground wire with the bolt and torque to spec (*If Equipped*).

### Torque Spec: 14 N·m (143 kgf·cm, 10 ft·lbf)

NOTE: The number of wire harness clamps will differ depending on the vehicle spec.

### 25. R