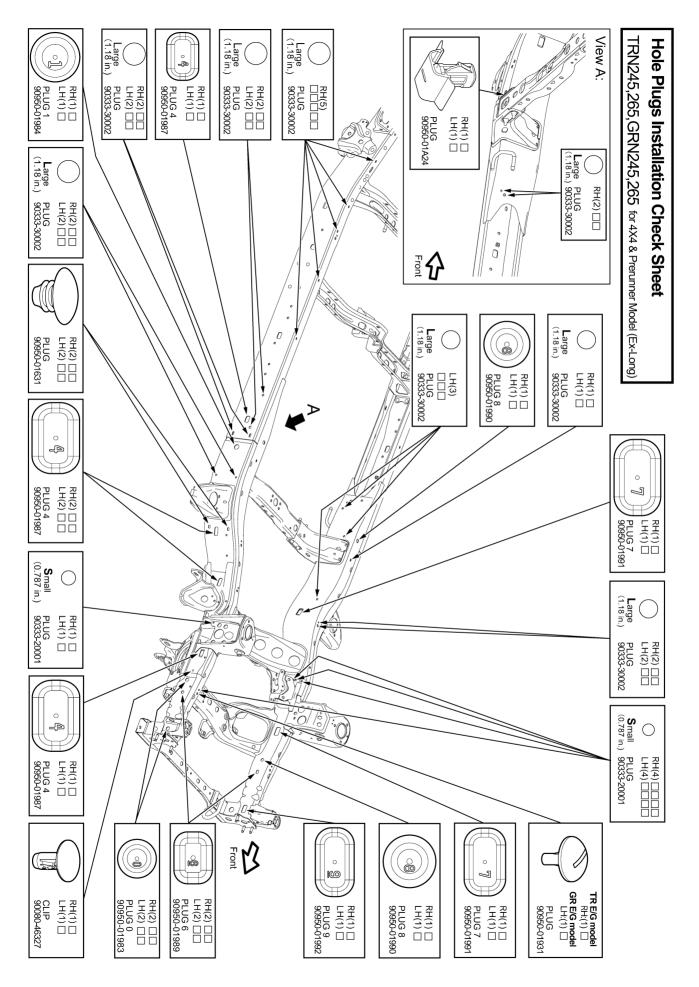

| Part Number | Part Descrip                    | tion         |                   | Quanti |  |  |
|-------------|---------------------------------|--------------|-------------------|--------|--|--|
| 04008-07535 | Plug Hole Kit Frame Replacement | 1 (4WD and F | Pre-Runner)       | 1      |  |  |
|             | The kit listed above includes t | he following | parts:            |        |  |  |
| Part Number | Part Description                | Qty          | Illustration Name | Page   |  |  |
| 90333-20001 | Plug, Plate                     | 10           | N/A               | N/A    |  |  |
| 90333-30002 | Plug, Plate                     | 29           | N/A               | N/A    |  |  |
| 90950-01631 | Plug, Hole                      | 4            | N/A               | N/A    |  |  |
| 90950-01931 | Plug, Hole                      | 1            | N/A               | N/A    |  |  |
| 90950-01983 | Plug, Hole                      | 4            | N/A               | N/A    |  |  |
| 90950-01984 | Plug, Hole                      | 2            | N/A               | N/A    |  |  |
| 90950-01987 | Plug, Hole                      | 8            | N/A               | N/A    |  |  |
| 90950-01989 | Plug, Hole                      | 4            | N/A               | N/A    |  |  |
| 90950-01990 | Plug, Hole                      | 4            | N/A               | N/A    |  |  |
| 90950-01991 | Plug, Hole                      | 4            | N/A               | N/A    |  |  |
| 90950-01992 | Plug, Hole                      | 2            | N/A               | N/A    |  |  |
| 90950-01A24 | Plug, Hole                      | 2            | N/A               | N/A    |  |  |