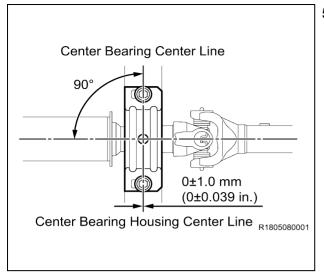

Part(s)

Part #

90080-11180

Part #

90119-A0151

- a) Reconnect the exhaust pipe support to the frame.
- b) Reconnect the 2 oxygen sensor wire harness clamps.
- c) Install the NEW exhaust pipe gasket.
- d) Reconnect the 4 exhaust pipe supports to the frame and reinstall the center exhaust pipe assy.
- e) Install the 2 **NEW** bolts and 2 **NEW** nuts then torque to spec.



### 57. REINSTALL THE EXHAUST PIPE STOPPER BRACKET (IF EQUIPPED)

a) Reinstall the exhaust pipe stopper bracket with the 2 **NEW** bolts and torque to spec.

Torque Spec: 19 N·m (194 kgf·cm, 14 ft·lbf)

- 58. REINSTALL THE PROPELLER SHAFT HEAT INSULATOR (IF EQUIPPED)
  - a) Reinstall the propeller shaft heat insulator with the 2 **NEW** bolts and torque to spec.

### Torque Spec: 15.7 N·m (160 kgf·cm, 12 ft·lbf)

67



### 59. REINSTALL THE REAR PROPELLER SHAFT ASSY

- a) Remove the SST. (2WD Only)
- b) Referencing the matchmarks, reinstall the rear propeller shaft assy to the transmission / transfer case.
- c) Reinstall the 4 washers and 4 nuts, then torque to spec. (4WD Only)

### Torque Spec: 88.2 N·m (899 kgf·cm, 65 ft·lbf)

d) Reinstall the center support bearing to the frame as shown in the illustration with 2 washers and 2 bolts, then torque to spec. (3-Joint Type Only)

### Torque Spec: 36.2 N·m (369 kgf·cm, 27 ft·lbf)

e) Referencing the matchmarks, reinstall the rear propeller shaft assy to the rear differential with 4 bolts, 4 washers and 4 nuts, then torque to spec.

### Torque Spec: 88.2 N·m (899 kgf·cm, 65 ft·lbf)

### 60. RECONNECT THE FRONT PROPELLER SHAFT ASSY (4WD ONLY)

a) Referencin