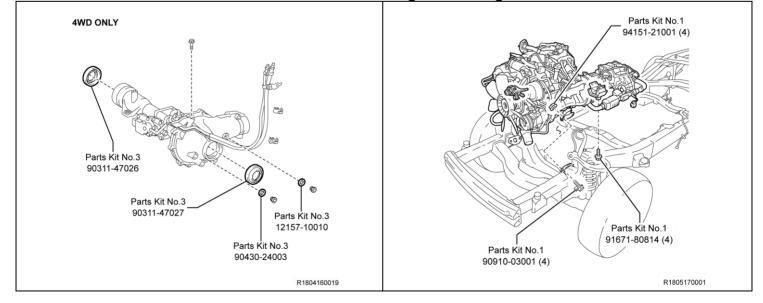

e                             | 4     | N/A               | N/A      |
| 90950-01992 | Plug, Hole                             | 2     | N/A               | N/A      |
| 90950-01A09 | Plug, Hole                             | 2     | N/A               | N/A      |
| 90950-01A11 | Plug, Hole                             | 2     | N/A               | N/A      |
| 90950-01A24 | Plug, Hole                             | 2     | N/A               | N/A      |

#### **D. PARTS ILLUSTRATION**





#### **Cab Mounting**



#### **Under Cover**



#### **Front Suspension**

2WD ONLY





# **Rear Suspension**



#### **Brake Tubes**













#### **Fuel Tank**



#### **Fuel Tubes**





#### Wire Harness Brackets



#### **Power Steering**



#### **Front Differential**

#### **Engine Mounting**



#### **Propeller Shaft**



#### 1GR-FE Exhaust System



## 2TR-FE Exhaust System



#### Shift Lever

Radiator



#### **Air Conditioning**



#### **Rear Bumper**





#### Moulding Continued...



# **III. FRAME INSPECTION**

#### PERFORM INITIAL PRE-HOIST INSPECTION

1. INSPECT THE FRAME FOR EXCESSIVE FRAME CORROSION THAT COULD AFFECT THE STRUCTURAL INTEGRITY OF THE FRAME

# FRAME INSPECTION



All frame inspection must be performed using the frame inspection application on TIS. Ensure you inspect the frame and properly document the inspection. Failure to perform this will result in denial of the claim.



| 2. ACCESS INSPECTION APPLICATIO | N |
|---------------------------------|---|
|---------------------------------|---|

a. Run the VIN in TIS and click on the Warranty Tab.

| Ho