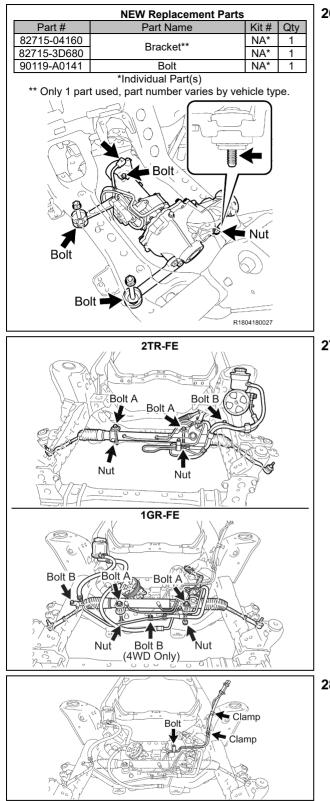

TALL THE NO.2 FRAME WIRE HARNESS

Reconnect the clamps to install the No.2 frame wire

NOTE: The number of wire harness clamps will differ

## 23. INSTALL THE NEW HARNESS BRACKETS



a) Install the 2 *NEW* brackets with the 2 *NEW* bolts and torque to spec.

### Torque Spec: 14 N·m (143 kgf·cm, 10 ft·lbf)

### 24. REINSTALL THE FRAME WIRE HARNESS

- a) Reconnect the clamps to install the frame wire harness.
- b) Reconnect the ground wire with the bolt and torque to spec (*If Equipped*).

### Torque Spec: 14 N·m (143 kgf·cm, 10 ft·lbf)

NOTE: The number of wire harness clamps will differ depending on the vehicle spec.

### 25. RECONNECT THE PARKING BRAKE CABLES

a) Reinstall the 2 parking brake cables with the 6 bolts, then torque to spec.

### Torque Spec: 12.5 N·m (127 kgf·cm, 9 ft·lbf)



### 26. REINSTALL THE FRONT DIFFERENTIAL CARRIER (4WD ONLY)

- a) Apply adhesive to the serration bolt.
- b) Reinstall the front differential carrier with the 2 bolts, 4 stoppers and 3 nuts, then torque to spec.

### Torque Spec: Except TMMTX Made Bolt - 137.3 N·m (1400 kgf·cm, 101 ft·lbf) Nut - 87.2 N·m (889 kgf·cm, 64 ft·lbf)

### Torque Spec: TMMTX Made Bolt - 128.5 N·m (1310 kgf·cm, 95 ft·lbf) Nut - 81.5 N·m (831 kgf·cm, 60 ft·lbf)

- c) Disconnect the connector from the bracket.
- d) Remove the bolt and bracket.
- e) Install the **NEW** bracket with the **NEW** bolt and torque to spec.

Torque Spec: 14 N·m (143 kgf·cm, 10 ft. lbf)

### 27. REINSTALL THE POWER STEERING LINK ASSY W/ POWER STEERING VANE PUMP

a) Reinstall the power steering link assy w/ power steering vane pump with th