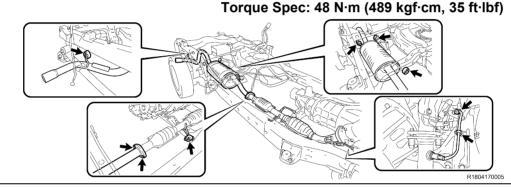

---|--|
| Part #                | Part Name | Kit # | Qty |  |
| 90080-43033           | Gasket    | 7     | 1   |  |
| 90080-10064           | Bolt      | 7     | 2   |  |
| 90177-A0004           | Nut       | 7     | 2   |  |
| 90177-A0004           | Nut       | 1     | 2   |  |

**NEW Replacement Parts** 

**NEW Replacement Parts** 

Kit # Qty

Kit # Qty

NA\* 2

2

6

Part Name

Bolt

Part Name

Bolt

\*Individual Part(s)

Part #

90080-11180

Part #

90119-A0151

- a) Reconnect the exhaust pipe support to the frame.
- b) Reconnect the 2 oxygen sensor wire harness clamps.
- c) Install the NEW exhaust pipe gasket.
- d) Reconnect the 4 exhaust pipe supports to the frame and reinstall the center exhaust pipe assy.
- e) Install the 2 **NEW** bolts and 2 **NEW** nuts then torque to spec.



### 57. REINSTALL THE EXHAUST PIPE STOPPER BRACKET (IF EQUIPPED)

a) Reinstall the exhaust pipe stopper bracket with the 2 **NEW** bolts and torque to spec.

Torque Spec: 19 N·m (194 kgf·cm, 14 ft·lbf)

- 58. REINSTALL THE PROPELLER SHAFT HEAT INSULATOR (IF EQUIPPED)
  - a) Reinstall the propeller shaft heat insulator with the 2 **NEW** bolts and torque to spec.

### Torque Spec: 15.7 N·m (160 kgf·cm, 12 ft·lbf)

67



### 59. REINSTALL THE REAR PROPELLER SHAFT ASSY

- a) Remove the SST. (2WD Only)
- b) Referencing the matchmarks, reinstall the rear propeller shaft assy to the transmission / transfer case.
- c) Reinstall the 4 washers and 4 nuts, then torque to spec. (4WD Only)

### Torque Spec: 88.2 N·m (899 kgf·cm, 65 ft·lbf)

d) Reinstall the center support bearing to the frame as sho