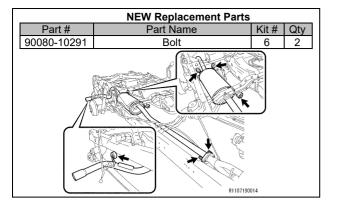

| Part Number Part Description                              |                                           |     |                          |      |
|-----------------------------------------------------------|-------------------------------------------|-----|--------------------------|------|
| 04008-22304 Parts Kit No.6 – USA Source Parts Kit 5 (1GR) |                                           |     |                          | 1    |
| The kit listed above includes the following parts:        |                                           |     |                          |      |
| Part Number                                               | Part Description                          | Qty | Illustration Name        | Page |
| 17176-0P030                                               | Gasket, Air Surge Tank to Intake Manifold | 1   | 1GR-FE Exhaust<br>System | 25   |
| 17451-0D020                                               | Gasket, Exhaust Pipe                      | 1   | 1GR-FE Exhaust<br>System | 25   |
| 90080-10291                                               | Bolt (For Exhaust Pipe)                   | 2   | 1GR-FE Exhaust<br>System | 25   |
| 90080-11180                                               | Bolt (For Exhaust Pipe Stopper Bracket)   | 2   | 1GR-FE Exhaust<br>System | 25   |