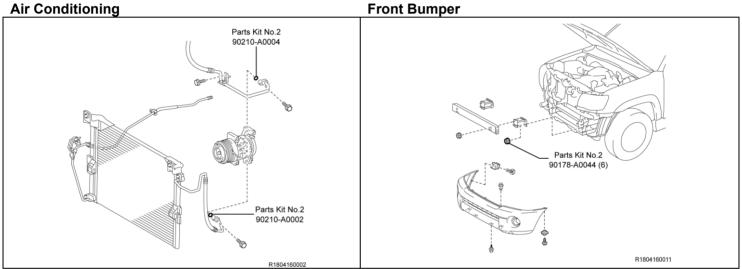

| Part Number | Part Description                            |       |                    | Quantity |
|-------------|---------------------------------------------|-------|--------------------|----------|
| 04008-22104 | Parts Kit No.2 – Common Replacement Kit E   |       |                    | 1        |
|             | The kit listed above includes the foll      | owing | parts:             |          |
| Part Number | Part Description                            | Qty   | Illustration Name  | Page     |
| 90069-08019 | Packing (For Radiator Drain Cock)           | 1     | Radiator           | 26       |
| 90080-11555 | Bolt (For Steering Intermediate Shaft)      | 2     | Power Steering     | 24       |
| 90412-10276 | Way, 2 (For Rear Brake Tube)                | 1     | Brake Tubes        | 17-21    |
| 90949-A1006 | Clamp, Brake Tube, No.10                    | 3     | Brake Tubes        | 17-21    |
| 90468-A0007 | Clip (For Brake Tube)                       | 4     | Brake Tubes        | 17-22    |
| 90171-A0005 | Nut, Castle (For Front Lower Ball Joint RH) | 1     | Front Suspension   | 14,15    |
| 90171-A0005 | Nut, Castle (For Front Lower Ball Joint LH) | 1     | Front Suspension   | 14,15    |
| 90080-17215 | Nut (For Front Suspension Support)          | 6     | Front Suspension   | 14,15    |
| 90177-A0010 | Nut (For Rear Shock Absorber)               | 2     | Rear Suspension    | 16       |
| 90119-A0169 | Bolt (For Spare Tire Carrier)               | 4     | Spare Tire Carrier | 13       |
| 51719-04010 | Holder, Body Support Bracket                | 2     | Cab Mounting       | 13       |
| 90178-A0044 | Nut (For Front Bumper Extension)            | 6     | Front Bumper       | 26       |
| 90119-A0192 | Bolt (For Rear Bumper)                      | 6     | Rear Bumper        | 26       |
| 90119-A0249 | Bolt (For Fuel Tank Band)                   | 2     | Fuel Tank          | 22       |
| 90210-A0002 | O Ring (For Discharge Hose Sub-Assy)        | 1     | Air Conditioning   | 26       |
| 90210-A0004 | O Ring (For Suction Hose Sub-Assy)          | 1     | Air Conditioning   | 26       |

#### **Air Conditioning**

#### **Rear Bumper**