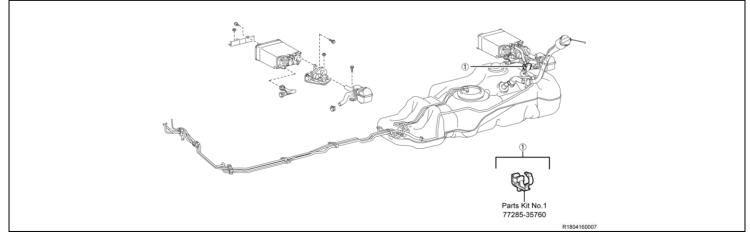

#### **Fuel Tubes**

Parts Kits:

| Part Number Part Description                          |                               |     |                   |       |
|-------------------------------------------------------|-------------------------------|-----|-------------------|-------|
| 04008-07235 Parts Kit No.1 – Common Replacement Kit D |                               |     |                   | 1     |
| The kit listed above includes the following parts:    |                               |     |                   |       |
| Part Number                                           | Part Description              | Qty | Illustration Name | Page  |
| 90910-03001                                           | Bolt (For Front Engine Mount) | 4   | Engine Mounting   | 24    |
| 91671-80814                                           | Bolt (For Rear Engine Mount)  | 4   | Engine Mounting   | 24    |
| 94151-21001                                           | Nut (For Front Engine Mount)  | 4   | Engine Mounting   | 24    |
| 90412-10289                                           | Way (For Front Brake Tube)    | 2   | Brake Tubes       | 17-21 |
| 77285-35760                                           | Clamp, Fuel Tube, No.1        | 1   | Fuel Tubes        | 22    |