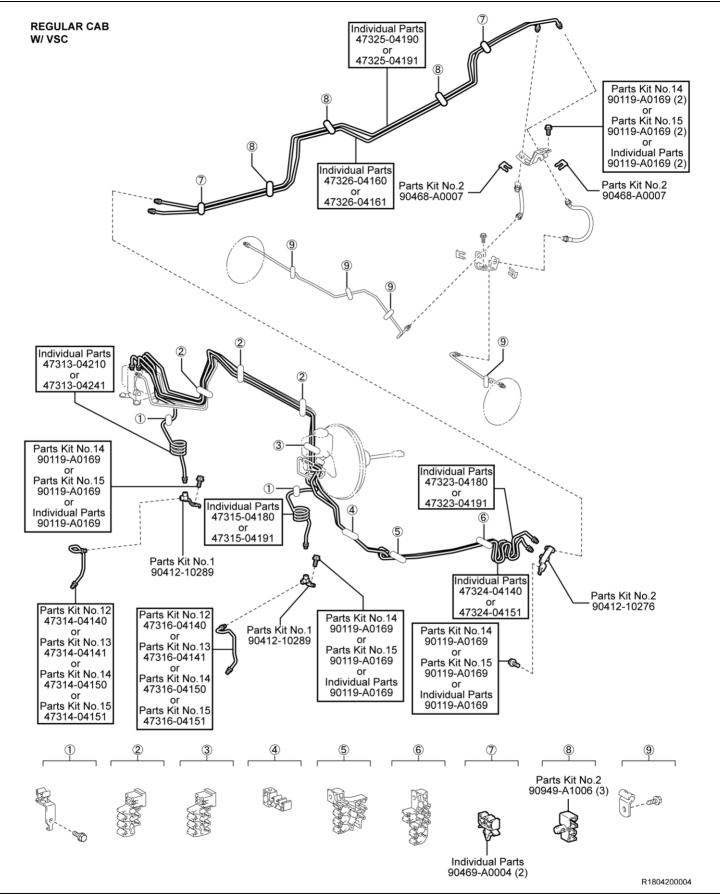

#### **Brake Tubes**

#### Individual Parts (Continued):

| maivia      | ual Parts (Continued):                                       |          |                       |          |
|-------------|--------------------------------------------------------------|----------|-----------------------|----------|
| Part Number | Part Description                                             | Quantity | Illustration Name     | Page     |
| 43425-04040 | Ring, Shaft Snap (For Front Drive Inner Shaft Outer)         | 2        | Front Suspension      | 15       |
| 47313-04210 | Tube, Front Brake, No.3                                      | 1        | Brake Tubes           | 17,18,20 |
| 47313-04241 | Tube, Front Brake, No.3                                      | 1        | Brake Tubes           | 17,18,20 |
| 47315-04180 | Tube, Front Brake, No.5                                      | 1        | Brake Tubes           | 17,18,20 |
| 47315-04191 | Tube, Front Brake, No.5                                      | 1        | Brake Tubes           | 17,18,20 |
| 47323-04180 | Tube, Rear Brake, No.3                                       | 1        | Brake Tubes           | 17,18,20 |
| 47323-04191 | Tube, Rear Brake, No.3                                       | 1        | Brake Tubes           | 17,18,20 |
| 47324-04140 | Tube, Rear Brake, No.4                                       | 1        | Brake Tubes           | 17,18,20 |
| 47324-04151 | Tube, Rear Brake, No.4                                       | 1        | Brake Tubes           | 17,18,20 |
| 47325-04190 | Tube, Rear Brake, No.5                                       | 1        | Brake Tubes           | 17       |
| 47325-04191 | Tube, Rear Brake, No.5                                       | 1        | Brake Tubes           | 17       |
| 47325-04200 | Tube, Rear Brake, No.5                                       | 1        | Brake Tubes           | 18-21    |
| 47325-04201 | Tube, Rear Brake, No.5                                       | 1        | Brake Tubes           | 18-21    |
| 47325-04210 | Tube, Rear Brake, No.5                                       | 1        | Brake Tubes           | 20       |
| 47325-04211 | Tube, Rear Brake, No.5                                       | 1        | Brake Tubes           | 20       |
| 47326-04160 | Tube, Rear Brake, No.6                                       | 1        | Brake Tubes           | 17       |
|             |                                                              | 1        |                       | 17       |
| 47326-04161 | Tube, Rear Brake, No.6                                       |          | Brake Tubes           |          |
| 47326-04170 | Tube, Rear Brake, No.6                                       | 1        | Brake Tubes           | 18-21    |
| 47326-04171 | Tube, Rear Brake, No.6                                       | 1        | Brake Tubes           | 18-21    |
| 47326-04180 | Tube, Rear Brake, No.6                                       | 1        | Brake Tubes           | 20       |
| 47326-04181 | Tube, Rear Brake, No.6                                       | 1        | Brake Tubes           | 20       |
| 48068-04030 | Arm Sub-Assy, Front Suspension, Lower No.1 RH                | 1        | Front Suspension      | 14       |
| 48068-04040 | Arm Sub-Assy, Front Suspension, Lower No.1 RH                | 1        | Front Suspension      | 15       |
| 48069-04030 | Arm Sub-Assy, Front Suspension, Lower No.1 LH                | 1        | Front Suspension      | 14       |
| 48069-04040 | Arm Sub-Assy, Front Suspension, Lower No.1 LH                | 1        | Front Suspension      | 15       |
| 48304-04090 | Bumper, Front Spring, LH                                     | 1        | Front Suspension      | 14       |
| 48304-04090 | Bumper, Front Spring, RH                                     | 1        | Front Suspension      | 14       |
| 48304-AD010 | Bumper, Front Spring, LH                                     | 1        | Front Suspension      | 14       |
| 48304-AD010 | Bumper, Front Spring, RH                                     | 1        | Front Suspension      | 14       |
| 51900-35410 | Carrier Assy, Spare Wheel                                    | 1        | Spare Tire Carrier    | 13       |
| 51900-35420 | Carrier Assy, Spare Wheel                                    | 1        | Spare Tire Carrier    | 13       |
| 82711-16830 | Clamp (For Rear Differential Lock)                           | 1        | Wire Harness Brackets | 23       |
| 82715-04160 | Bracket (For 2TR-FE 4WD Front Differential Wire)             | 1        | Wire Harness Brackets | 23       |
| 82715-04200 | Bracket (For 2TR-FE A/F Sensor Wiring)                       | 1        | Wire Harness Brackets | 23       |
| 82715-04200 | Bracket (For Frame Wire No.2)                                | 1        | Wire Harness Brackets | 23       |
| 82715-04220 | Bracket (For Frame Wire)                                     | 1        | Wire Harness Brackets | 23       |
| 82715-04230 | Bracket (For Frame Wire)                                     | 1        | Wire Harness Brackets | 23       |
| 82715-04240 | Bracket (For Frame Wire No.2)                                | 1        | Wire Harness Brackets | 23       |
| 82715-04290 | Bracket (For Frame Wire No.2)                                | 1        | Wire Harness Brackets | 23       |
| 82715-04290 | Bracket (For 2TR-FE A/F Sensor Wiring)                       | 1        | Wire Harness Brackets | 23       |
| 82715-04350 | Bracket (For Frame Wire No.2)                                | 1        | Wire Harness Brackets | 23       |
| 82715-3D680 | Bracket (For 1GR-FE 4WD Front Differential Wire)             | 1        | Wire Harness Brackets | 23       |
| 82715-04250 | Bracket (For Rear Differential Lock)                         | 1        | Wire Harness Brackets | 23       |
| 82715-04260 | Bracket (For Rear Differential Lock)                         | 1        | Wire Harness Brackets | 23       |
| 90105-A0064 | Bolt (For Skid Control Sensor)                               | 1        | ABS                   | 23       |
| 90105-A0066 | Bolt (For Rear Differential Lock)                            | 2        | Wire Harness Brackets | 23       |
| 90119-08A91 | Bolt (For Rear Stabilizer Bracket Cover)                     | 4        | Rear Suspension       | 16       |
| 90119-A0141 | Bolt (For Front Differential Wire Bracket)                   | 1        | Wire Harness Brackets | 23       |
| 90119-A0148 | Bolt (For W/ Frame Wire No.2)                                | 2        | Wire Harness Brackets | 23       |
| 90119-A0148 | Bolt (For Heat Insulator of Propeller Shaft)                 | 2        | Propeller Shaft       | 25       |
| 90119-A0161 | Bolt (For Front Stabilizer Bracket)                          | 4        | Front Suspension      | 14       |
| 90119-A0169 | Bolt (For Brake Tube)                                        | 9        | Brake Tubes           | 17-20,22 |
|             | Bolt (For 1GR-FE W/O Frame Wire No.2)                        | 2        | Wire Harness Brackets |          |
| 90119-A0169 |                                                              | 4        |                       | 23<br>23 |
| 90119-A0169 | Bolt (For 2TR-FE W/O Frame Wire No.2)                        |          | Wire Harness Brackets |          |
| 90119-A0169 | Bolt (For W/ Frame Wire No.2)                                | 6        | Wire Harness Brackets | 23       |
| 90119-A0193 | Bolt (For Front Hook, No.1 W/ Fuel Tank Protector)           | 2        | Under Cover           | 13       |
| 90178-A0001 | Nut (For 4WD, Pre-Runner Front Suspension Camber Adjust Cam) | 2        | Front Suspension      | 15       |
| 90178-A0013 | Nut (For 2WD Front Suspension Camber Adjust Cam)             | 4        | Front Suspension      | 14       |
| 90179-08241 | Nut (For Fuel Tank Protector)                                | 4        | Fuel Tank             | 22       |
| 90240-08054 | Pin, W/ Hole (For Transmission Control Rod)                  | 1        | Shift Lever           | 26       |
| 90468-14033 | Clip (For Transmission Control Rod)                          | 1        | Shift Lever           | 26       |
| 90469-A0004 | Clamp, Brake Tube, No.11 (For Regular Cab)                   | 2        | Brake Tubes           | 17       |
| 90469-A0004 | Clamp, Brake Tube, No.11 (For Access Cab)                    | 3        | Brake Tubes           | 18,19    |
| 90469-A0004 | Clamp, Brake Tube, No.11 (For Double Cab)                    | 4        | Brake Tubes           | 20,21    |
|             |                                                              |          |                       |          |

Parts Kits:

| Part Number Part Description                          |                               |     |                   |       |
|-------------------------------------------------------|-------------------------------|-----|-------------------|-------|
| 04008-07235 Parts Kit No.1 – Common Replacement Kit D |                               |     |                   | 1     |
| The kit listed above includes the following parts:    |                               |     |                   |       |
| Part Number                                           | Part Description              | Qty | Illustration Name | Page  |
| 90910-03001                                           | Bolt (For Front Engine Mount) | 4   | Engine Mounting   | 24    |
| 91671-80814                                           | Bolt (For Rear Engine Mount)  | 4   | Engine Mounting   | 24    |
| 94151-21001                                           | Nut (For Front Engine Mount)  | 4   | Engine Mounting   | 24    |
| 90412-10289                                           | Way (For Front Brake Tube)    | 2   | Brake Tubes       | 17-21 |
| 77285-35760                                           | Clamp, Fuel Tube, No.1        | 1   | Fuel Tubes        | 22    |

| Part Number | Part Description                            |       |                    | Quantity |
|-------------|---------------------------------------------|-------|--------------------|----------|
| 04008-22104 | Parts Kit No.2 – Common Replacement Kit E   |       |                    | 1        |
|             | The kit listed above includes the foll      | owing | parts:             |          |
| Part Number | Part Description                            | Qty   | Illustration Name  | Page     |
| 90069-08019 | Packing (For Radiator Drain Cock)           | 1     | Radiator           | 26       |
| 90080-11555 | Bolt (For Steering Intermediate Shaft)      | 2     | Power Steering     | 24       |
| 90412-10276 | Way, 2 (For Rear Brake Tube)                | 1     | Brake Tubes        | 17-21    |
| 90949-A1006 | Clamp, Brake Tube, No.10                    | 3     | Brake Tubes        | 17-21    |
| 90468-A0007 | Clip (For Brake Tube)                       | 4     | Brake Tubes        | 17-22    |
| 90171-A0005 | Nut, Castle (For Front Lower Ball Joint RH) | 1     | Front Suspension   | 14,15    |
| 90171-A0005 | Nut, Castle (For Front Lower Ball Joint LH) | 1     | Front Suspension   | 14,15    |
| 90080-17215 | Nut (For Front Suspension Support)          | 6     | Front Suspension   | 14,15    |
| 90177-A0010 | Nut (For Rear Shock Absorber)               | 2     | Rear Suspension    | 16       |
| 90119-A0169 | Bolt (For Spare Tire Carrier)               | 4     | Spare Tire Carrier | 13       |
| 51719-04010 | Holder, Body Support Bracket                | 2     | Cab Mounting       | 13       |
| 90178-A0044 | Nut (For Front Bumper Extension)            | 6     | Front Bumper       | 26       |
| 90119-A0192 | Bolt (For Rear Bumper)                      | 6     | Rear Bumper        | 26       |
| 90119-A0249 | Bolt (For Fuel Tank Band)                   | 2     | Fuel Tank          | 22       |
| 90210-A0002 | O Ring (For Discharge Hose Sub-Assy)        | 1     | Air Conditioning   | 26       |
| 90210-A0004 | O Ring (For Suction Hose Sub-Assy)          | 1     | Air Conditioning   | 26       |

| Part Number | Part Description                         |           |                   |       |  |
|-------------|------------------------------------------|-----------|-------------------|-------|--|
| 04008-23204 | Parts Kit No.14 – Brake Tube Kit 11 (4WD | and Pre-F | Runner 2011MY)    | 1     |  |
|             | The kit listed above includes the        | following | parts:            |       |  |
| Part Number | Part Description                         | Qty       | Illustration Name | Page  |  |
| 47314-04150 | Tube, Front Brake, No.4                  | 1         | Brake Tubes       | 17-21 |  |
| 47316-04150 | Tube, Front Brake, No.6                  | 1         | Brake Tubes       | 17-21 |  |
| 90119-A0169 | Bolt (For Brake Tube)                    | 7         | Brake Tubes       | 17-22 |  |

| Part Number | Part Description                            |          |                   |       |
|-------------|---------------------------------------------|----------|-------------------|-------|
| 04008-23304 | Parts Kit No.15 – Brake Tube Kit 7 (4WD and | Pre-Run  | ner 2012-2015MY)  | 1     |
|             | The kit listed above includes the f         | ollowing | parts:            |       |
| Part Number | Part Description                            | Qty      | Illustration Name | Page  |
| 47314-04151 | Tube, Front Brake, No.4                     | 1        | Brake Tubes       | 17-21 |
| 47316-04151 | Tube, Front Brake, No.6                     | 1        | Brake Tubes       | 17-21 |
| 90119-A0169 | Bolt (For Brake Tube)                       | 7        | Brake Tubes       | 17-22 |