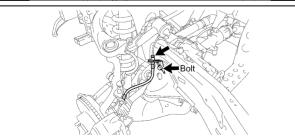

No.1 Fuel Tank Protector Assy (If Equipped)
- Fuel Tank Straps

- Fuel Tank
- Charcoal Canister Assy

#### REMOVE AND SET ASIDE THE POWER STEERING VANE PUMP 7.

- a) Disconnect the connector.
- b) Disconnect the clamp. (1GR-FE Only)
- c) Remove the bolt and disconnect the ground wire. (1GR-FE Only)
- d) Remove the 2 bolts and the power steering vane pump. NOTE:
  - DO NOT disconnect the power steering vane pump hoses or tubes.
  - Keep the power steering pump reservoir upright to prevent the fluid from leaking out.

#### REMOVE THE FOLLOWING PARTS 8.

- Intake Air Surge Tank (1GR-FE Only)
- Intake Air Connector (2TR-FE Only)





### Be careful not to damage exhaust system while removing the engine and trans mission assy.

### 11. REMOVE THE FRONT PROPELLER SHAFT ASSY (4WD ONLY)











### 16. REMOVE THE FOLLOWING PARTS

- Front Axle Hub Grease Cap (4WD Only)
- Front Axle Shaft Nut (4WD Only)
- Tie Rod End\*

12. DISCONNECT THE FRONT SKID CONTROL SENSOR WIRE HARNESS (2WD ONLY)

### 2011MY RH Side:

a) Remove the bolt, disconnect the clamp and skid control sensor wire harness.

### Except 2011MY RH Side:

- b) Remove the 2 bolts and skid control sensor wire harness.
- c) Repeat the procedure on the opposite side.

### 13. DISCONNECT THE FRONT SKID CONTROL SENSOR WIRE HARNESS (4WD, PRE-RUNNER ONLY)

- a) Remove the bolt and disconnect the skid control sensor wire harness.
- b) Repeat the procedure on the opposite side.

### 14. DISCONNECT THE FRONT BRAKE HOSE (2WD ONLY)

- a) Disconnect the front brake tube from the brake hose.
- b) Remove the 2 bolts and disconnect the