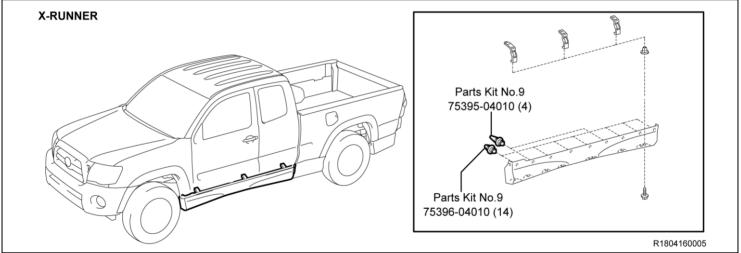

| Part Number Part Description                                   |                                       |     |                           |      |  |
|----------------------------------------------------------------|---------------------------------------|-----|---------------------------|------|--|
| 04001-71904 Parts Kit No.9 – USA Source Parts Kit 4 (X-Runner) |                                       |     | 1                         |      |  |
| The kit listed above includes the following parts:             |                                       |     |                           |      |  |
| Part Number                                                    | Part Description                      | Qty | Illustration Name         | Page |  |
| 90189-A0002                                                    | Clip (For Left Rear Wheel Well Liner) | 6   | Rear Wheel<br>House Liner | 26   |  |
| 75395-04010                                                    | Clip (For Rocker Panel Moulding)      | 4   | Moulding                  | 27   |  |
| 75396-04010                                                    | Clip (For Rocker Panel Moulding)      | 14  | Moulding                  | 27   |  |
| 75395-35070                                                    | Clip (For Body Rocker Panel Moulding) | 2   | Moulding                  | 27   |  |
| 75395-35070                                                    | Clip (For Back Door Moulding)         | 2   | Moulding                  | 27   |  |
| 75396-35020                                                    | Clip (For Body Rocker Panel Moulding) | 1   | Moulding                  | 27   |  |
| 75396-35020                                                    | Clip (For Back Door Moulding)         | 1   | Moulding                  | 27   |  |
| 90189-A0002                                                    | Clip (For Body Rocker Panel Moulding) | 1   | Moulding                  | 27   |  |
| 90189-A0002                                                    | Clip (For Back Door Moulding)         | 1   | Moulding                  | 27   |  |