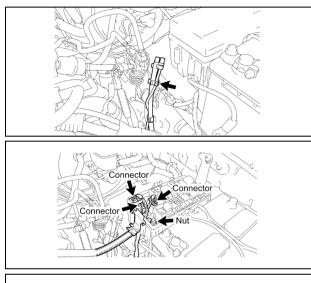

o-ring to the A/C discharge and suction hoses.
  - b) Reconnect the A/C discharge and suction hoses to the compressor, then torque to spec.

Torque Spec: 19 N·m (194 kgf·cm, 14 ft·lbf)

### **15. RECONNECT THE SUCTION HOSE BRACKET**

- a) Reconnect the suction hose bracket with the bolt and torque to spec.
- Torque Spec: 7.5 N·m (76 kgf·cm, 66 in·lbf)

### 16. REINSTALL THE FRONT FENDER APRON SEALS

### 4WD, Pre-Runner Only (Shown):

- a) Reinstall the 4 front fender apron seals with the 20 clips.
- b) Reinstall the 4 front fender apron seals with the 22 clips.





# a) Reconnect the vacuum hose.

Reinstall the fan shroud with the 2 bolts.

25. REINSTALL THE RADIATOR SUPPORT TO FRAME SEAL

Torque Spec: 5.0 N·m (51 kgf·cm, 44 in·lbf)

24. RECONNECT THE RADIATOR HOSES

Onlv).

e)

# 73







# 31. REINSTALL THE FOLLOWING PARTS

- Air Cleaner Assy (1GR-FE Only)
  - Torque Spec: 8.0 N·m (82 kgf·cm, 71 in·lbf)
- Air Cleaner Hose and Air Cleaner Assy (2TR-FE Only)
   Torque Spec: 12 N·m (122 kgf·cm, 9 ft·lbf)
- V-Bank Cover (1GR-FE Only)
  - Torque Spec: 7.5 N·m (76 kgf·cm, 66 in·lbf)

# 32. REINSTALL THE FOLLOWING PARTS (ACCESS CAB ONLY)

- Rear Floor Side Service Hole Cover LH/RH
- Seat Floor Box
- Floor Board No.1/No.2

# 27. RECONNECT THE FUEL PIPES

- a) Reconnect the No.1 and No.2 fuel pipe. **NOTE:** 
  - Align the connector with the pipe, and push into the connector until the connector makes a "click" sound. If the connection is tight, apply a little amount of fresh engine oil on the tip of the pipe.
  - Ensure the pipe and the connector are securely connected by pulli