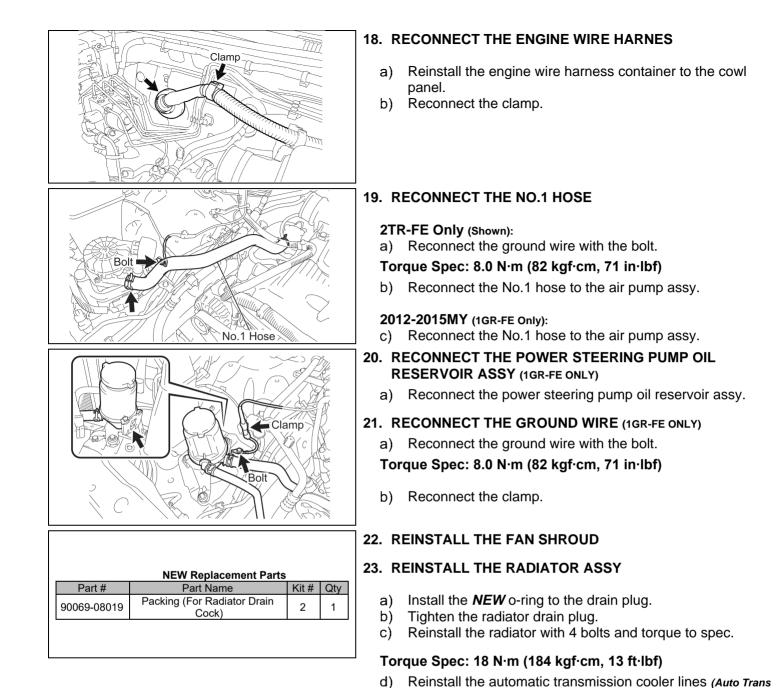

e tube and torque to spec.

## Torque Spec: 15.2 N·m (155 kgf·cm, 11 ft·lbf)

b) Repeat the procedure on the opposite side.

- 14. RECONNECT THE AIR CONDITIONING DISCHARGE AND SUCTION HOSES TO THE COMPRESSOR
  - a) Install a *NEW* o-ring to the A/C discharge and suction hoses.
  - b) Reconnect the A/C discharge and suction hoses to the compressor, then torque to spec.

Torque Spec: 19 N·m (194 kgf·cm, 14 ft·lbf)

### **15. RECONNECT THE SUCTION HOSE BRACKET**

- a) Reconnect the suction hose bracket with the bolt and torque to spec.
- Torque Spec: 7.5 N·m (76 kgf·cm, 66 in·lbf)

### 16. REINSTALL THE FRONT FENDER APRON SEALS

### 4WD, Pre-Runner Only (Shown):

- a) Reinstall the 4 front fender apron seals with the 20 clips.
- b) Reinstall the 4 front fender apron seals with the 22 clips.





# a) Reconnect the vacuum hose.

Reinstall the fan shroud with the 2 bolts.

25. REINSTALL THE RADIATOR SUPPORT TO FRAME SEAL

Torque Spec: 5.0 N·m (51 kgf·cm, 44 in·lbf)

24. RECONNECT THE RADIATOR HOSES

Onlv).

e)

# 73







# 31. REINSTALL THE FOLLOWING PARTS

- Air Cleaner Assy (1GR-FE Only)
  - Torque Spec: 8.0 N·m (82 kgf·cm, 71 in·lbf)
- Air Cleaner Hose and Air Cleaner Assy (2TR-FE Only)
   Torque Spec: 12 N·m (122 kgf·cm, 9 ft·lbf)
- V-Bank Cover (1GR-FE Only)
  - Torque Spec: 7.5 N·m (76 kgf·cm, 66 in·lbf)

# 32. REINSTALL THE FOLLOWING PARTS (ACCESS CAB ONLY)

- Rear Floor Side Service Hole Cover LH/RH
- Seat Floor Box
- Floor Board No.1/No.2

# 27. RECONNECT THE FUEL PIPES

- a) Reconnect the No.1 and No.2 fuel pipe. **NOTE:** 
  - Align the connector with the pipe, and