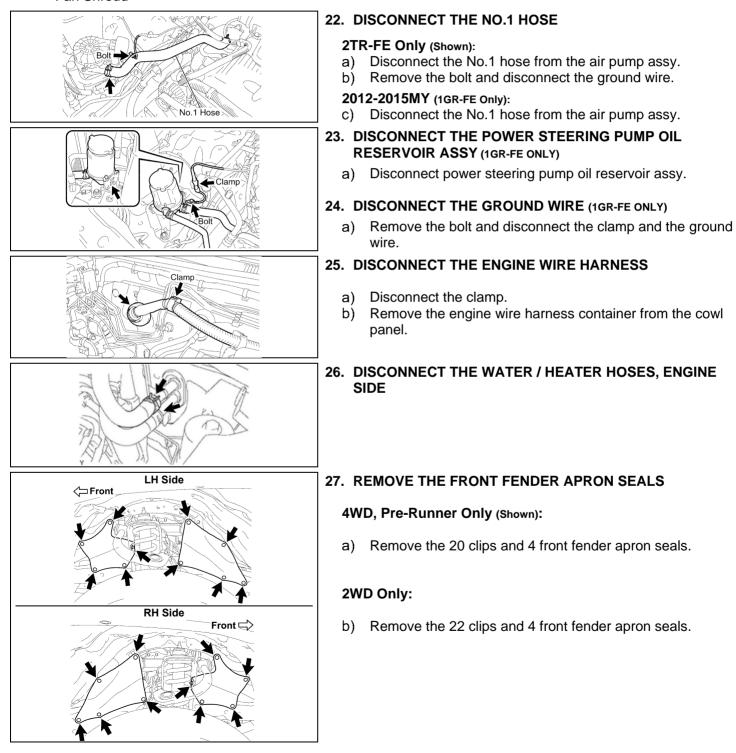

Cleaner Assy (1GR-FE Only)

### 14. DISCONNECT THE NO.2 ENGINE WIRE HARNESS

- a) Remove the nut and disconnect the (+) positive battery cable.
- b) Remove the bolt and disconnect the ground wire.
- c) Disconnect the 2 clamps.
- d) Remove the upper relay block cover.
- e) Disconnect the 3 connectors.
- f) Remove the nut and disconnect the fuse box wire harness.
- g) Reinstall the upper relay block cover.



### 20. DISCONNECT THE RADIATOR HOSES AND AUTO TRANS COOLING LINES (Auto Trans Only)

Radiator Assy

- a) Disconnect the inlet and outlet radiator hoses from engine.
- b) Disconnect the inlet and outlet auto transmission cooling lines from the radiator



### Be careful not to damage the radiator hoses.

### 21. REMOVE THE FOLLOWING PARTS

- Radiator Support to Frame Seal
- Fan Shroud







- Floor Board No.1/No.2
- Seat Floor Box
- Rear Floor Side Service Hole Cover LH/RH)
- Rear Lower Console Box
- Rear Seat Cushion Assy
- No.1 w/ Box Speaker Assy (If Equipped)

# 40. REMOVE THE CAB BODY ASSY USING AN ABOVE GROUND LIFT

- a) Remove the 4 hole plugs.
- b) Remove the 6 nuts, 6 washers and 6 bolts.
- c) Set the lift arms under the cab body assy so they **DO NOT** interfere with the frame or cab mounts.
- d) Check that all wire harnesses, hoses, cables and the steering shaft are disconnected.
- e) Mark the location of the tires so it will be easier to install the cab onto the new frame.
- f) Lift the cab assy up slowly, making sure it does not interfere with anything while being raised.
- g) Raise the cab assy high enough so that the top of the engine clears the lowest po