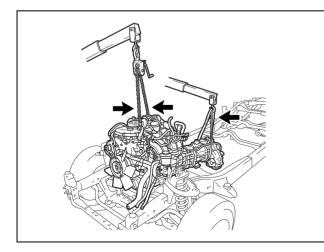

#### A. TOOLS & EQUIPMENT

- A/C service equipment
- Alignment rack
- Brake bleeder
- Engine hanger
  - ° 1GR-FE Engine
    - 12281-31060 Engine hanger No. 1 (Qty: 1)
    - 12282-31040 Engine hanger No. 2 (Qty: 1)
    - 90119-08A87 Bolt (Qty: 4)
  - ° 2TR-FE Engine
    - 12281-75050 Engine hanger (Qty: 2)
    - 91672-81025 Bolt (Qty: 2)
- Engine hoist (Qty: 2) or Hydraulic mini crane (Qty 2)
- Engine sling (Qty: 2)
- Protective eyewear
- Protective gloves
- Ratcheting tie down strap (2 in X 27 ft, minimum work load capacity: 3,000 lbs)
- Special Service Tools (SST)
  - ° 09325-40010 Transmission oil plug (Transmission A340E)
  - ° 09610-20012 Pitman arm puller (2WD)
  - ° 09628-62011 Ball joint puller (4WD, Pre-Runner)
  - ° 09520-32040 A component of SST 09520-24010, Differential side gear shaft puller
  - ° 09520-01010 Drive shaft remover attachment
  - ° 09628-00011 Ball joint puller
  - ° 09922-10010-01 Variable open wrench
- Standard hand tools
- Techstream
- Torque wrench
- Torx® T55H socket
- Socket wrench 35mm
- Hexagon wrench 8, 10
- Deep socket wrench 10, 12, 14, 17, 19mm
- Union Nut Wrench 10mm
- Weights