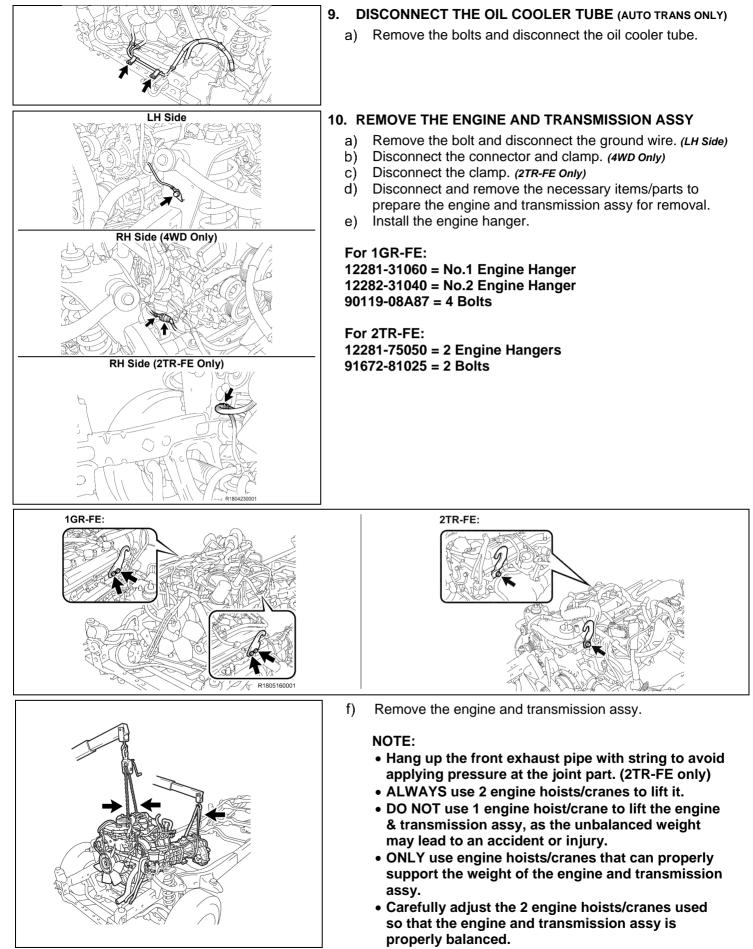

#### A. TOOLS & EQUIPMENT

- A/C service equipment
- Alignment rack
- Brake bleeder
- Engine hanger
  - ° 1GR-FE Engine
    - 12281-31060 Engine hanger No. 1 (Qty: 1)
    - 12282-31040 Engine hanger No. 2 (Qty: 1)
    - 90119-08A87 Bolt (Qty: 4)
  - ° 2TR-FE Engine
    - 12281-75050 Engine hanger (Qty: 2)
    - 91672-81025 Bolt (Qty: 2)
- Engine hoist (Qty: 2) or Hydraulic mini crane (Qty 2)
- Engine sling (Qty: 2)
- Protective eyewear
- Protective gloves
- Ratcheting tie down strap (2 in X 27 ft, minimum work load capacity: 3,000 lbs)
- Special Service Tools (SST)
  - ° 09325-40010 Transmission oil plug (Transmission A340E)
  - ° 09610-20012 Pitman arm puller (2WD)
  - ° 09628-62011 Ball joint puller (4WD, Pre-Runner)
  - ° 09520-32040 A component of SST 09520-24010, Differential side gear shaft puller
  - ° 09520-01010 Drive shaft remover attachment
  - ° 09628-00011 Ball joint puller
  - ° 09922-10010-01 Variable open wrench
- Standard hand tools
- Techstream
- Torque wrench
- Torx® T55H socket
- Socket wrench 35mm
- Hexagon wrench 8, 10
- Deep socket wrench 10, 12, 14, 17, 19mm
- Union Nut Wrench 10mm
- Weights