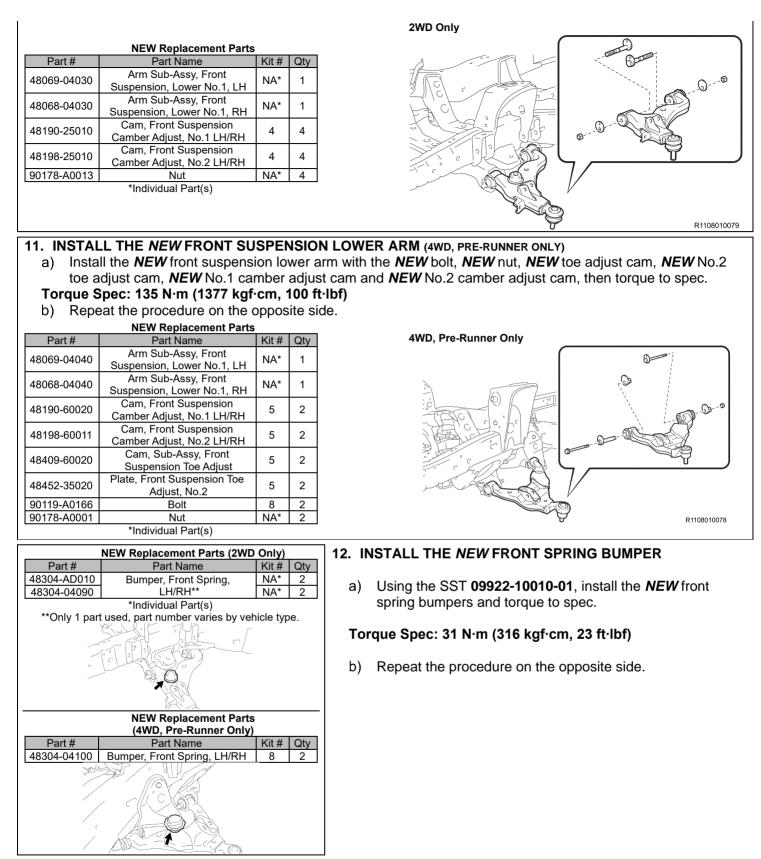

and torque
- Torque Spec: 15 N·m (153 kgf·cm, 11 ft·lbf)
- b) Repeat the procedure on the opposite side.
- **REINSTALL THE PARKING BRAKE CABLE HEAT INSULATOR** (IF EQUIPPED)
  - Reinstall the parking brake cable heat insulator with the 2 bolts and torque to spec.

## Torque Spec: 12.5 N·m (127 kgf·cm, 9 ft·lbf)

- **INSTALL THE NEW OXYGEN SENSOR BRACKETS**
- Install the 2 NEW brackets with the 2 NEW bolts and torque to spec.

### Torque Spec: 29 N·m (296 kgf·cm, 21 ft·lbf)



## 10. INSTALL THE NEW FRONT SUSPENSION LOWER ARM (2WD ONLY)

a) Install the *NEW* front suspension lower arm with the 2 *NEW* nuts, 2 *NEW* No.1 camber adjust cams and 2 *NEW* No.2 camber adjust cams, then torque to spec.

Torque Spec: 210 N·m (2141 kgf·cm, 155 ft·lbf)

b) Repeat the procedure on the opposite side.



### 13. INSTALL THE NEW REAR BRAKE TUBES

a) Install the **NEW** rear brake tubes with the **NEW** clamp(s).





Torque Spec: 29 N·m (296 kgf·cm, 21 ft·lbf)

Install the NEW bracket with the 2 NEW bolts and torque to

Torque Spec: 29 N·m (296 kgf·cm, 21 ft·lbf)

# 22. REINSTALL THE NO.2 FRAME WIRE HARNESS

Reconnect the clamps to install the No.2 frame wire

NOTE: The number of wire harness clamps will differ

## 23. INSTALL THE NEW HARNESS BRACKETS



a) Install the 2 *NEW* brackets with the 2 *NEW* bolts and torque to spec.

### Torque Spec: 14 N·m (143 kgf·cm, 10 ft·lbf)

### 24. REINSTALL THE FRAME WIRE HARNESS

- a) Reconnect the clamps to install the frame wire harness.
- b) Reconnect the ground wire with the bolt and torque to spec (*If Equipped*).

### Torque Spec: 14 N·m (143 k