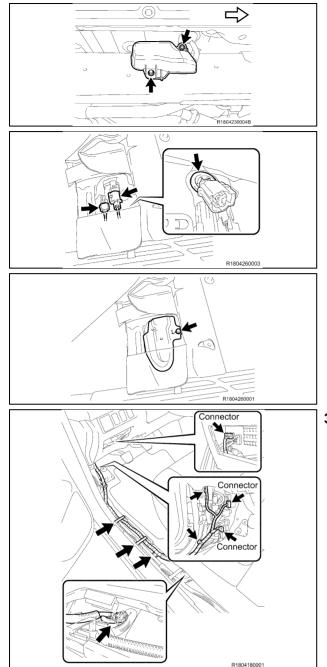

front differential breather tubes.

# NOTE: There may be 2 different breather tubes depending on the vehicle spec.

# 30. RECONNECT THE NO.2 ENGINE WIRE HARNESS

- a) Remove the upper relay block cover.
- b) Reconnect the 3 connectors.
- c) Reconnect fuse box wire harness with the nut and torque to spec.

## Torque Spec: 11 N·m (112 kgf·cm, 8 ft·lbf)

- d) Reinstall the No.1 upper relay block cover.
- e) Reconnect the No.2 engine wire harness with the 2 clamps.
- f) Reconnect the (+) positive battery cable with the nut and torque to spec.

## Torque Spec: 7.6 N·m (77 kgf·cm, 67 in·lbf)

g) Reconnect the ground wire with the bolt and torque to spec.

## Torque Spec: 8.0 N·m (82 kgf·cm, 71 in·lbf)

- No.1 w/ Box Speaker Assy (If Equipped)
- Rear Seat Cushion Assy
- Rear Lower Console Box





# For Floor Connecting Type:

- c) Insert the No.2 frame wire harness into the cab assy.
- d) Reinstall the No.2 frame wire harness grommet to the cab assy.
- e) Reconnect the 2 connectors.
- f) Reinstall the wiring harness protector with the bolt and torque to spec.

## Torque Spec: 8.0 N·m (82 kgf·cm, 71 ft·lbf)

- g) Turn back the floor carpet.
- h) Reinstall the passenger side seat with the 4 bolts and torque to spec.

Torque Spec: 37 N·m (377 kgf·cm, 27 ft·lbf)

# 38. RECONNECT THE FRAME WIRE HARNESS

- a) Insert the frame wire harness into the cab assy.
- b) Reinstall the frame wire harness grommet to the cab assy.
- c) Reconnect the connector(s).
- d) Reconnect the 5 clamps.

# NOTE: The number of connectors may differ depending on the model.

# **39. REINSTALL THE FOLLOWING INTER