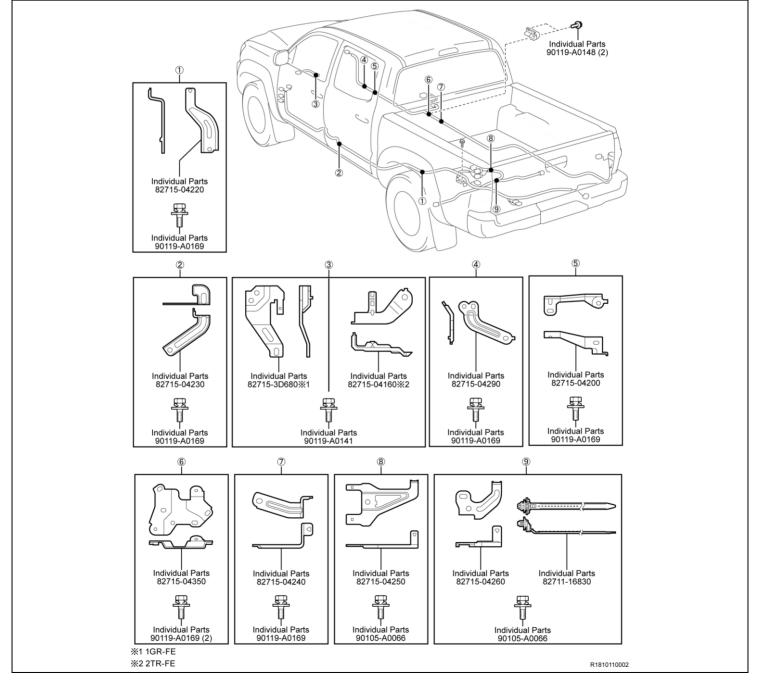

| 4     | N/A               | N/A      |
| 90950-01991 | Plug, Hole                             | 4     | N/A               | N/A      |
| 90950-01992 | Plug, Hole                             | 2     | N/A               | N/A      |
| 90950-01A09 | Plug, Hole                             | 2     | N/A               | N/A      |
| 90950-01A11 | Plug, Hole                             | 2     | N/A               | N/A      |
| 90950-01A24 | Plug, Hole                             | 2     | N/A               | N/A      |

#### **D. PARTS ILLUSTRATION**





#### **Cab Mounting**



#### **Under Cover**



#### **Front Suspension**

2WD ONLY





# **Rear Suspension**



#### **Brake Tubes**













#### **Fuel Tank**



#### **Fuel Tubes**





#### Wire Harness Brackets



#### **Power Steering**



#### **Front Differential**

#### **Engine Mounting**



#### **Propeller Shaft**



#### 1GR-FE Exhaust System



## 2TR-FE Exhaust System



#### Shift Lever

Radiator



#### **Air Conditioning**



#### **Rear Bumper**





#### Moulding Continued...



# **III. FRAME INSPECTION**

#### PERFORM INITIAL PRE-HOIST INSPECTION

1. INSPECT THE FRAME FOR EXCESSIVE FRAME CORROSION THAT COULD AFFECT THE STRUCTURAL INTEGRITY OF THE FRAME

# FRAME INSPECTION



All frame inspection must be performed using the frame inspection application on TIS. Ensure you inspect the frame and properly document the inspection. Failure to perform this will result in denial of the claim.



| 2. ACCESS INSPECTION APPLICATIO | N |
|---------------------------------|---|
|--------------