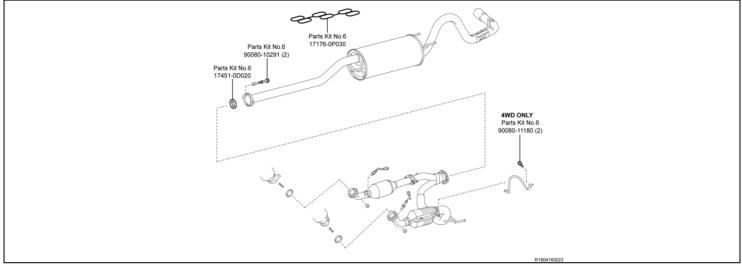

| Part Number Part Description                              |                                           |     |                          |      |
|-----------------------------------------------------------|-------------------------------------------|-----|--------------------------|------|
| 04008-22304 Parts Kit No.6 – USA Source Parts Kit 5 (1GR) |                                           |     |                          | 1    |
| The kit listed above includes the following parts:        |                                           |     |                          |      |
| Part Number                                               | Part Description                          | Qty | Illustration Name        | Page |
| 17176-0P030                                               | Gasket, Air Surge Tank to Intake Manifold | 1   | 1GR-FE Exhaust<br>System | 25   |
| 17451-0D020                                               | Gasket, Exhaust Pipe                      | 1   | 1GR-FE Exhaust<br>System | 25   |
| 90080-10291                                               | Bolt (For Exhaust Pipe)                   | 2   | 1GR-FE Exhaust<br>System | 25   |
| 90080-11180                                               | Bolt (For Exhaust Pipe Stopper Bracket)   | 2   | 1GR-FE Exhaust<br>System | 25   |