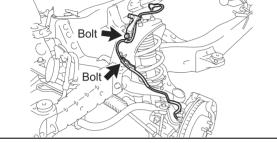

belt
- No.1 Fuel Tank Protector Assy (If Equipped)
- Fuel Tank Straps

- Fuel Tank
- Charcoal Canister Assy

#### REMOVE AND SET ASIDE THE POWER STEERING VANE PUMP 7.

- a) Disconnect the connector.
- b) Disconnect the clamp. (1GR-FE Only)
- c) Remove the bolt and disconnect the ground wire. (1GR-FE Only)
- d) Remove the 2 bolts and the power steering vane pump. NOTE:
  - DO NOT disconnect the power steering vane pump hoses or tubes.
  - Keep the power steering pump reservoir upright to prevent the fluid from leaking out.

#### REMOVE THE FOLLOWING PARTS 8.

- Intake Air Surge Tank (1GR-FE Only)
- Intake Air Connector (2TR-FE Only)





### Be careful not to damage exhaust system while removing the engine and trans mission assy.

### 11. REMOVE THE FRONT PROPELLER SHAFT ASSY (4WD ONLY)











### 16. REMOVE THE FOLLOWING PARTS

- Front Axle Hub Grease Cap (4WD Only)
- Front Axle Shaft Nut (4WD Only)
- Tie Rod End\*

12. DISCONNECT THE FRONT SKID CONTROL SENSOR WIRE HARNESS (2WD ONLY)

### 2011MY RH Side:

a) Remove the bolt, disconnect the clamp and skid control sensor wire harness.

### Except 2011MY RH Side:

- b) Remove the 2 bolts and skid control sensor wire harness.
- c) Repeat the procedure on the opposite side.

### 13. DISCONNECT THE FRONT SKID CONTROL SENSOR WIRE HARNESS (4WD, PRE-RUNNER ONLY)

- a) Remove the bolt and disconnect the skid control sensor wire harness.
- b) Repeat the procedure on the opposite side.

### 14. DISCONNECT THE FRONT BRAKE HOSE (2WD ONLY)

- a) Disconnect the front brake tube from the brake hose.
- b) Remove the 2 bolts and disconnec