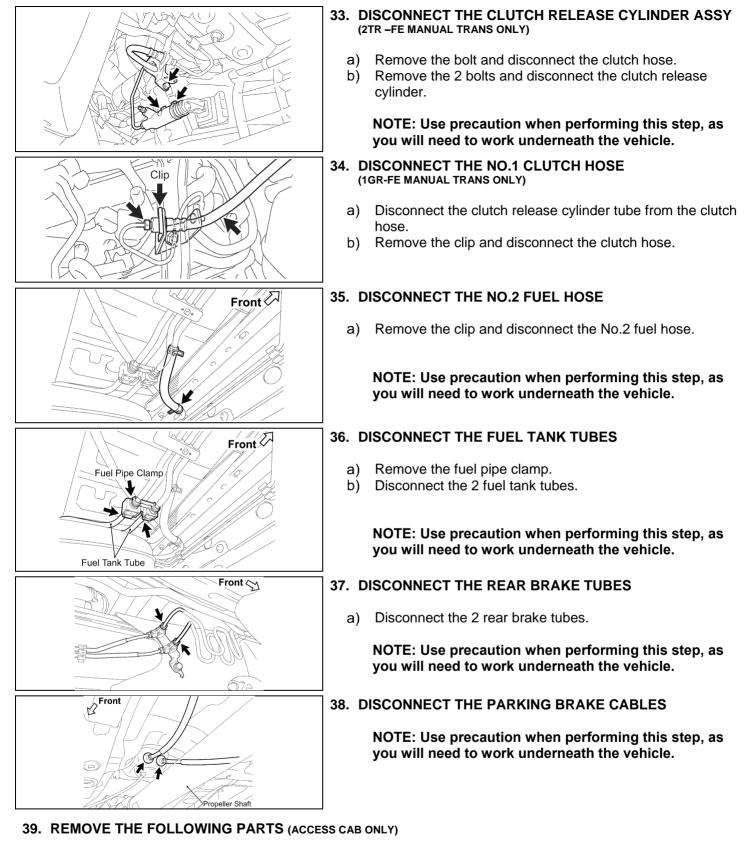

| Part Number | Part Descrip                    | tion         |                   | Quanti |  |  |
|-------------|---------------------------------|--------------|-------------------|--------|--|--|
| 04008-07535 | Plug Hole Kit Frame Replacement | 1 (4WD and F | Pre-Runner)       | 1      |  |  |
|             | The kit listed above includes t | he following | parts:            |        |  |  |
| Part Number | Part Description                | Qty          | Illustration Name | Page   |  |  |
| 90333-20001 | Plug, Plate                     | 10           | N/A               | N/A    |  |  |
| 90333-30002 | Plug, Plate                     | 29           | N/A               | N/A    |  |  |
| 90950-01631 | Plug, Hole                      | 4            | N/A               | N/A    |  |  |
| 90950-01931 | Plug, Hole                      | 1            | N/A               | N/A    |  |  |
| 90950-01983 | Plug, Hole                      | 4            | N/A               | N/A    |  |  |
| 90950-01984 | Plug, Hole                      | 2            | N/A               | N/A    |  |  |
| 90950-01987 | Plug, Hole                      | 8            | N/A               | N/A    |  |  |
| 90950-01989 | Plug, Hole                      | 4            | N/A               | N/A    |  |  |
| 90950-01990 | Plug, Hole                      | 4            | N/A               | N/A    |  |  |
| 90950-01991 | Plug, Hole                      | 4            | N/A               | N/A    |  |  |
| 90950-01992 | Plug, Hole                      | 2            | N/A               | N/A    |  |  |
| 90950-01A24 | Plug, Hole                      | 2            | N/A               | N/A    |  |  |

| Part Number | Part Description                       |       |                   | Quantity |
|-------------|----------------------------------------|-------|-------------------|----------|
| 04007-18235 | Plug Hole Kit (2WD)                    | 1     |                   |          |
|             | The kit listed above includes the foll | owing | parts:            |          |
| Part Number | Part Description                       | Qty   | Illustration Name | Page     |
| 90333-20001 | Plug, Plate                            | 2     | N/A               | N/A      |
| 90333-30002 | Plug, Plate                            | 36    | N/A               | N/A      |
| 90950-01631 | Plug, Hole                             | 4     | N/A               | N/A      |
| 90950-01931 | Plug, Hole                             | 1     | N/A               | N/A      |
| 90950-01983 | Plug, Hole                             | 4     | N/A               | N/A      |
| 90950-01984 | Plug, Hole                             | 2     | N/A               | N/A      |
| 90950-01987 | Plug, Hole                             | 6     | N/A               | N/A      |
| 90950-01989 | Plug, Hole                             | 4     | N/A               | N/A      |
| 90950-01990 | Plug, Hole                             | 4     | N/A               | N/A      |
| 90950-01991 | Plug, Hole                             | 4     | N/A               | N/A      |
| 90950-01992 | Plug, Hole                             | 2     | N/A               | N/A      |
| 90950-01A09 | Plug, Hole                             | 2     | N/A               | N/A      |
| 90950-01A11 | Plug, Hole                             | 2     | N/A               | N/A      |
| 90950-01A24 | Plug, Hole                             | 2     | N/A               | N/A      |

#### **D. PARTS ILLUSTRATION**

#### **Cab Mounting**