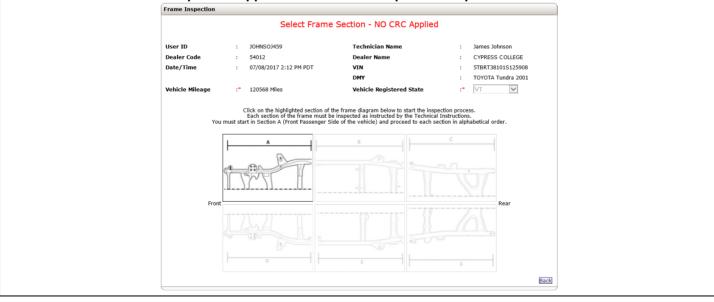

# FRAME INSPECTION

All frame inspection must be performed using the frame inspection application on TIS. Ensure you inspect the frame and properly document the inspection. Failure to perform this will result in denial of the claim.