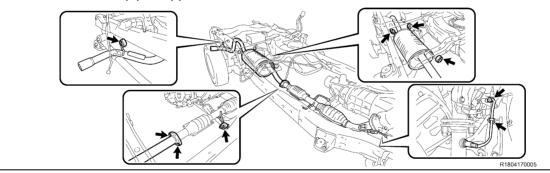

| Part Number Part Description                              |                                           |     |                          |      |
|-----------------------------------------------------------|-------------------------------------------|-----|--------------------------|------|
| 04008-22304 Parts Kit No.6 – USA Source Parts Kit 5 (1GR) |                                           |     |                          | 1    |
| The kit listed above includes the following parts:        |                                           |     |                          |      |
| Part Number                                               | Part Description                          | Qty | Illustration Name        | Page |
| 17176-0P030                                               | Gasket, Air Surge Tank to Intake Manifold | 1   | 1GR-FE Exhaust<br>System | 25   |
| 17451-0D020                                               | Gasket, Exhaust Pipe                      | 1   | 1GR-FE Exhaust<br>System | 25   |
| 90080-10291                                               | Bolt (For Exhaust Pipe)                   | 2   | 1GR-FE Exhaust<br>System | 25   |
| 90080-11180                                               | Bolt (For Exhaust Pipe Stopper Bracket)   | 2   | 1GR-FE Exhaust<br>System | 25   |

| Part Number Part Description                       |                                                       |     |                          |      |
|----------------------------------------------------|-------------------------------------------------------|-----|--------------------------|------|
| 04008-22504                                        | 8-22504 Parts Kit No.7 – USA Source Parts Kit 7 (2TR) |     |                          | 1    |
| The kit listed above includes the following parts: |                                                       |     |                          |      |
| Part Number                                        | Part Description                                      | Qty | Illustration Name        | Page |
| 90080-43033                                        | Gasket (Exhaust Pipe)                                 | 1   | 2TR-FE Exhaust<br>System | 25   |
| 90080-10064                                        | Bolt (Exhaust Pipe)                                   | 2   | 2TR-FE Exhaust<br>System | 25   |
| 90177-A0004                                        | Nut (Exhaust Pipe)                                    | 2   | 2TR-FE Exhaust<br>System | 25   |