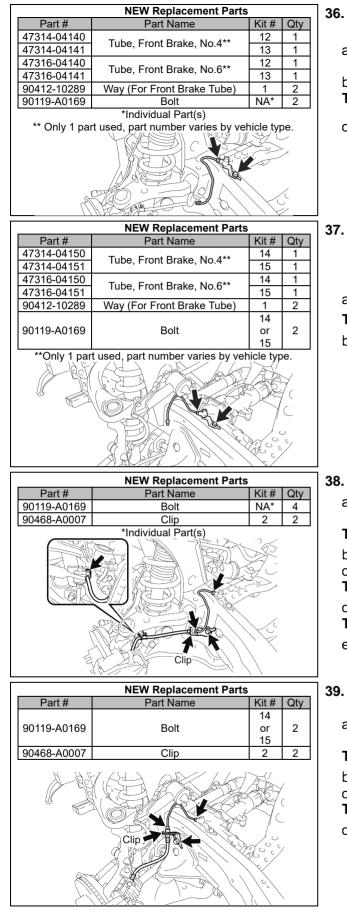

#### Individual Parts (Continued):

| maivia      | ual Parts (Continued):                                       |          |                       |          |
|-------------|--------------------------------------------------------------|----------|-----------------------|----------|
| Part Number | Part Description                                             | Quantity | Illustration Name     | Page     |
| 43425-04040 | Ring, Shaft Snap (For Front Drive Inner Shaft Outer)         | 2        | Front Suspension      | 15       |
| 47313-04210 | Tube, Front Brake, No.3                                      | 1        | Brake Tubes           | 17,18,20 |
| 47313-04241 | Tube, Front Brake, No.3                                      | 1        | Brake Tubes           | 17,18,20 |
| 47315-04180 | Tube, Front Brake, No.5                                      | 1        | Brake Tubes           | 17,18,20 |
| 47315-04191 | Tube, Front Brake, No.5                                      | 1        | Brake Tubes           | 17,18,20 |
| 47323-04180 | Tube, Rear Brake, No.3                                       | 1        | Brake Tubes           | 17,18,20 |
| 47323-04191 | Tube, Rear Brake, No.3                                       | 1        | Brake Tubes           | 17,18,20 |
| 47324-04140 | Tube, Rear Brake, No.4                                       | 1        | Brake Tubes           | 17,18,20 |
| 47324-04151 | Tube, Rear Brake, No.4                                       | 1        | Brake Tubes           | 17,18,20 |
| 47325-04190 | Tube, Rear Brake, No.5                                       | 1        | Brake Tubes           | 17       |
| 47325-04191 | Tube, Rear Brake, No.5                                       | 1        | Brake Tubes           | 17       |
| 47325-04200 | Tube, Rear Brake, No.5                                       | 1        | Brake Tubes           | 18-21    |
| 47325-04201 | Tube, Rear Brake, No.5                                       | 1        | Brake Tubes           | 18-21    |
| 47325-04210 | Tube, Rear Brake, No.5                                       | 1        | Brake Tubes           | 20       |
| 47325-04211 | Tube, Rear Brake, No.5                                       | 1        | Brake Tubes           | 20       |
| 47326-04160 | Tube, Rear Brake, No.6                                       | 1        | Brake Tubes           | 17       |
|             |                                                              | 1        |                       | 17       |
| 47326-04161 | Tube, Rear Brake, No.6                                       |          | Brake Tubes           |          |
| 47326-04170 | Tube, Rear Brake, No.6                                       | 1        | Brake Tubes           | 18-21    |
| 47326-04171 | Tube, Rear Brake, No.6                                       | 1        | Brake Tubes           | 18-21    |
| 47326-04180 | Tube, Rear Brake, No.6                                       | 1        | Brake Tubes           | 20       |
| 47326-04181 | Tube, Rear Brake, No.6                                       | 1        | Brake Tubes           | 20       |
| 48068-04030 | Arm Sub-Assy, Front Suspension, Lower No.1 RH                | 1        | Front Suspension      | 14       |
| 48068-04040 | Arm Sub-Assy, Front Suspension, Lower No.1 RH                | 1        | Front Suspension      | 15       |
| 48069-04030 | Arm Sub-Assy, Front Suspension, Lower No.1 LH                | 1        | Front Suspension      | 14       |
| 48069-04040 | Arm Sub-Assy, Front Suspension, Lower No.1 LH                | 1        | Front Suspension      | 15       |
| 48304-04090 | Bumper, Front Spring, LH                                     | 1        | Front Suspension      | 14       |
| 48304-04090 | Bumper, Front Spring, RH                                     | 1        | Front Suspension      | 14       |
| 48304-AD010 | Bumper, Front Spring, LH                                     | 1        | Front Suspension      | 14       |
| 48304-AD010 | Bumper, Front Spring, RH                                     | 1        | Front Suspension      | 14       |
| 51900-35410 | Carrier Assy, Spare Wheel                                    | 1        | Spare Tire Carrier    | 13       |
| 51900-35420 | Carrier Assy, Spare Wheel                                    | 1        | Spare Tire Carrier    | 13       |
| 82711-16830 | Clamp (For Rear Differential Lock)                           | 1        | Wire Harness Brackets | 23       |
| 82715-04160 | Bracket (For 2TR-FE 4WD Front Differential Wire)             | 1        | Wire Harness Brackets | 23       |
| 82715-04200 | Bracket (For 2TR-FE A/F Sensor Wiring)                       | 1        | Wire Harness Brackets | 23       |
| 82715-04200 | Bracket (For Frame Wire No.2)                                | 1        | Wire Harness Brackets | 23       |
| 82715-04220 | Bracket (For Frame Wire)                                     | 1        | Wire Harness Brackets | 23       |
| 82715-04230 | Bracket (For Frame Wire)                                     | 1        | Wire Harness Brackets | 23       |
| 82715-04240 | Bracket (For Frame Wire No.2)                                | 1        | Wire Harness Brackets | 23       |
| 82715-04290 | Bracket (For Frame Wire No.2)                                | 1        | Wire Harness Brackets | 23       |
| 82715-04290 | Bracket (For 2TR-FE A/F Sensor Wiring)                       | 1        | Wire Harness Brackets | 23       |
| 82715-04350 | Bracket (For Frame Wire No.2)                                | 1        | Wire Harness Brackets | 23       |
| 82715-3D680 | Bracket (For 1GR-FE 4WD Front Differential Wire)             | 1        | Wire Harness Brackets | 23       |
| 82715-04250 | Bracket (For Rear Differential Lock)                         | 1        | Wire Harness Brackets | 23       |
| 82715-04260 | Bracket (For Rear Differential Lock)                         | 1        | Wire Harness Brackets | 23       |
| 90105-A0064 | Bolt (For Skid Control Sensor)                               | 1        | ABS                   | 23       |
| 90105-A0066 | Bolt (For Rear Differential Lock)                            | 2        | Wire Harness Brackets | 23       |
| 90119-08A91 | Bolt (For Rear Stabilizer Bracket Cover)                     | 4        | Rear Suspension       | 16       |
| 90119-A0141 | Bolt (For Front Differential Wire Bracket)                   | 1        | Wire Harness Brackets | 23       |
| 90119-A0148 | Bolt (For W/ Frame Wire No.2)                                | 2        | Wire Harness Brackets | 23       |
| 90119-A0148 | Bolt (For Heat Insulator of Propeller Shaft)                 | 2        | Propeller Shaft       | 25       |
| 90119-A0161 | Bolt (For Front Stabilizer Bracket)                          | 4        | Front Suspension      | 14       |
| 90119-A0169 | Bolt (For Brake Tube)                                        | 9        | Brake Tubes           | 17-20,22 |
|             | Bolt (For 1GR-FE W/O Frame Wire No.2)                        | 2        | Wire Harness Brackets |          |
| 90119-A0169 |                                                              | 4        |                       | 23<br>23 |
| 90119-A0169 | Bolt (For 2TR-FE W/O Frame Wire No.2)                        |          | Wire Harness Brackets |          |
| 90119-A0169 | Bolt (For W/ Frame Wire No.2)                                | 6        | Wire Harness Brackets | 23       |
| 90119-A0193 | Bolt (For Front Hook, No.1 W/ Fuel Tank Protector)           | 2        | Under Cover           | 13       |
| 90178-A0001 | Nut (For 4WD, Pre-Runner Front Suspension Camber Adjust Cam) | 2        | Front Suspension      | 15       |
| 90178-A0013 | Nut (For 2WD Front Suspension Camber Adjust Cam)             | 4        | Front Suspension      | 14       |
| 90179-08241 | Nut (For Fuel Tank Protector)                                | 4        | Fuel Tank             | 22       |
| 90240-08054 | Pin, W/ Hole (For Transmission Control Rod)                  | 1        | Shift Lever           | 26       |
| 90468-14033 | Clip (For Transmission Control Rod)                          | 1        | Shift Lever           | 26       |
| 90469-A0004 | Clamp, Brake Tube, No.11 (For Regular Cab)                   | 2        | Brake Tubes           | 17       |
| 90469-A0004 | Clamp, Brake Tube, No.11 (For Access Cab)                    | 3        | Brake Tubes           | 18,19    |
| 90469-A0004 | Clamp, Brake Tube, No.11 (For Double Cab)                    | 4        | Brake Tubes           | 20,21    |
|             |                                                              |          |                       |          |

| Part Number | Part Description                                 | on        |                   | Quantity |
|-------------|--------------------------------------------------|-----------|-------------------|----------|
| 04008-22904 | Parts Kit No.12 – Brake Tube Kit 10 (2WD 2011MY) |           |                   |          |
|             | The kit listed above includes the                | following | parts:            |          |
| Part Number | Part Description                                 | Qty       | Illustration Name | Page     |
| 47314-04140 | Tube, Front Brake, No.4                          | 1         | Brake Tubes       | 17,18,20 |
| 47316-04140 | Tube, Front Brake, No.6                          | 1         | Brake Tubes       | 17,18,20 |

| Part Number | Part Description                                     |      |                   | Quantity |  |
|-------------|------------------------------------------------------|------|-------------------|----------|--|
| 04008-23104 | Parts Kit No.13 – Brake Tube Kit 6 (2WD 2012-2015MY) |      |                   |          |  |
|             | The kit listed above includes the follo              | wing | parts:            |          |  |
| Part Number | Part Description                                     | Qty  | Illustration Name | Page     |  |
| 47314-04141 | Tube, Front Brake, No.4                              | 1    | Brake Tubes       | 17,18,20 |  |
| 47316-04141 | Tube, Front Brake, No.6                              | 1    | Brake Tubes       | 17,18,20 |  |

| Part Number | Part Description                         |           |                   |       |  |
|-------------|------------------------------------------|-----------|-------------------|-------|--|
| 04008-23204 | Parts Kit No.14 – Brake Tube Kit 11 (4WD | and Pre-F | Runner 2011MY)    | 1     |  |
|             | The kit listed above includes the        | following | parts:            |       |  |
| Part Number | Part Description                         | Qty       | Illustration Name | Page  |  |
| 47314-04150 | Tube, Front Brake, No.4                  | 1         | Brake Tubes       | 17-21 |  |
| 47316-04150 | Tube, Front Brake, No.6                  | 1         | Brake Tubes       | 17-21 |  |
| 90119-A0169 | Bolt (For Brake Tube)                    | 7         | Brake Tubes       | 17-22 |  |

| Part Number | Part Description                            |          |                   |       |
|-------------|---------------------------------------------|----------|-------------------|-------|
| 04008-23304 | Parts Kit No.15 – Brake Tube Kit 7 (4WD and | Pre-Run  | ner 2012-2015MY)  | 1     |
|             | The kit listed above includes the f         | ollowing | parts:            |       |
| Part Number | Part Description                            | Qty      | Illustration Name | Page  |
| 47314-04151 | Tube, Front Brake, No.4                     | 1        | Brake Tubes       | 17-21 |
| 47316-04151 | Tube, Front Brake, No.6                     | 1        | Brake Tubes       | 17-21 |
| 90119-A0169 | Bolt (For Brake Tube)                       | 7        | Brake Tubes       | 17-22 |