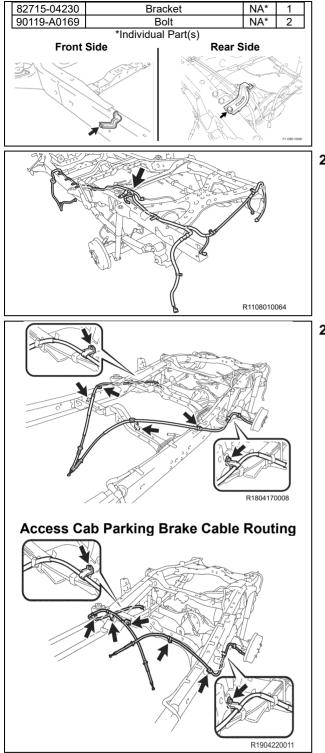

kgf·cm, 21 ft·lbf)



## 10. INSTALL THE NEW FRONT SUSPENSION LOWER ARM (2WD ONLY)

a) Install the *NEW* front suspension lower arm with the 2 *NEW* nuts, 2 *NEW* No.1 camber adjust cams and 2 *NEW* No.2 camber adjust cams, then torque to spec.

Torque Spec: 210 N·m (2141 kgf·cm, 155 ft·lbf)

b) Repeat the procedure on the opposite side.



### 13. INSTALL THE NEW REAR BRAKE TUBES

a) Install the **NEW** rear brake tubes with the **NEW** clamp(s).





Torque Spec: 29 N·m (296 kgf·cm, 21 ft·lbf)

Install the NEW bracket with the 2 NEW bolts and torque to

Torque Spec: 29 N·m (296 kgf·cm, 21 ft·lbf)

# 22. REINSTALL THE NO.2 FRAME WIRE HARNESS

Reconnect the clamps to install the No.2 frame wire

NOTE: The number of wire harness clamps will differ

## 23. INSTALL THE NEW HARNESS BRACKETS



a) Install the 2 *NEW* brackets with the 2 *NEW* bolts and torque to spec.

### Torque Spec: 14 N·m (143 kgf·cm, 10 ft·lbf)

### 24. REINSTALL THE FRAME WIRE HARNESS

- a) Reconnect the clamps to install the frame wire harness.
- b) Reconnect the ground wire with the bolt and torque to spec (*If Equipped*).

### Torque Spec: 14 N·m (143 kgf·cm, 10 ft·lbf)

NOTE: The number of wire harness clamps will differ depending on the vehicle spec.

### 25. RECONNECT THE PARKING BRAKE CABLES

a) Reinstall the 2 parking brake cables with the 6 bolts, then torque to spec.

### Torque Spec: 12.5 N·m (127 kgf·cm, 9 ft·lbf)



### 26. REINSTALL THE FRONT DIFFERENTIAL CARRIER (4WD ONLY)

- a) Apply adhesive to the serration bolt.
- b) Reinstall the front differential carrier with the 2 bolts, 4 stoppers