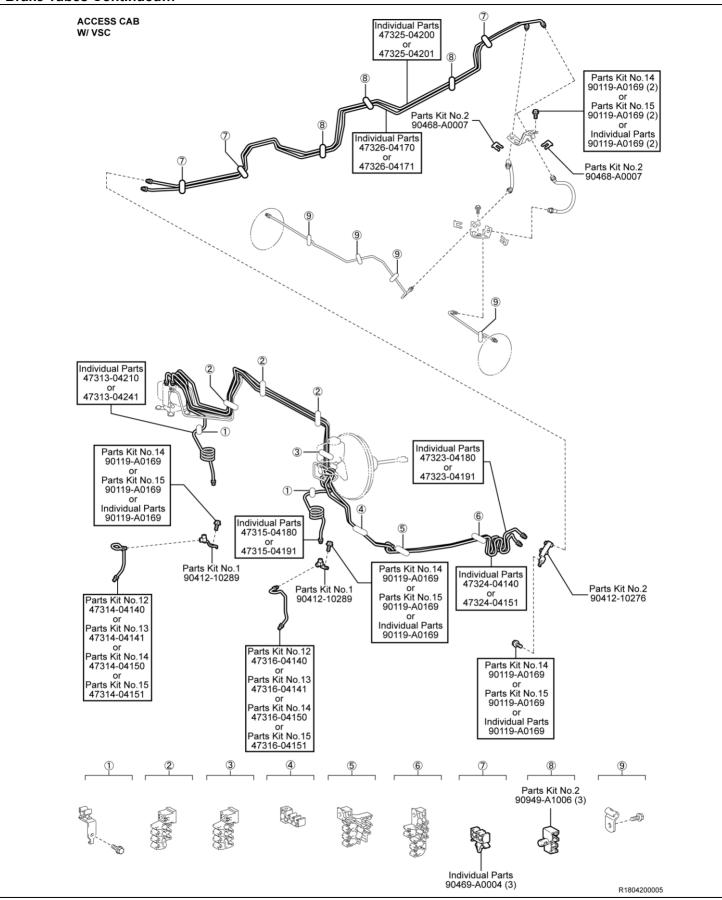

#### **Brake Tubes**

#### Individual Parts (Continued):

| maivia      | ual Parts (Continued):                                       |          |                       |          |
|-------------|--------------------------------------------------------------|----------|-----------------------|----------|
| Part Number | Part Description                                             | Quantity | Illustration Name     | Page     |
| 43425-04040 | Ring, Shaft Snap (For Front Drive Inner Shaft Outer)         | 2        | Front Suspension      | 15       |
| 47313-04210 | Tube, Front Brake, No.3                                      | 1        | Brake Tubes           | 17,18,20 |
| 47313-04241 | Tube, Front Brake, No.3                                      | 1        | Brake Tubes           | 17,18,20 |
| 47315-04180 | Tube, Front Brake, No.5                                      | 1        | Brake Tubes           | 17,18,20 |
| 47315-04191 | Tube, Front Brake, No.5                                      | 1        | Brake Tubes           | 17,18,20 |
| 47323-04180 | Tube, Rear Brake, No.3                                       | 1        | Brake Tubes           | 17,18,20 |
| 47323-04191 | Tube, Rear Brake, No.3                                       | 1        | Brake Tubes           | 17,18,20 |
| 47324-04140 | Tube, Rear Brake, No.4                                       | 1        | Brake Tubes           | 17,18,20 |
| 47324-04151 | Tube, Rear Brake, No.4                                       | 1        | Brake Tubes           | 17,18,20 |
| 47325-04190 | Tube, Rear Brake, No.5                                       | 1        | Brake Tubes           | 17       |
| 47325-04191 | Tube, Rear Brake, No.5                                       | 1        | Brake Tubes           | 17       |
| 47325-04200 | Tube, Rear Brake, No.5                                       | 1        | Brake Tubes           | 18-21    |
| 47325-04201 | Tube, Rear Brake, No.5                                       | 1        | Brake Tubes           | 18-21    |
| 47325-04210 | Tube, Rear Brake, No.5                                       | 1        | Brake Tubes           | 20       |
| 47325-04211 | Tube, Rear Brake, No.5                                       | 1        | Brake Tubes           | 20       |
| 47326-04160 | Tube, Rear Brake, No.6                                       | 1        | Brake Tubes           | 17       |
|             |                                                              | 1        |                       | 17       |
| 47326-04161 | Tube, Rear Brake, No.6                                       |          | Brake Tubes           |          |
| 47326-04170 | Tube, Rear Brake, No.6                                       | 1        | Brake Tubes           | 18-21    |
| 47326-04171 | Tube, Rear Brake, No.6                                       | 1        | Brake Tubes           | 18-21    |
| 47326-04180 | Tube, Rear Brake, No.6                                       | 1        | Brake Tubes           | 20       |
| 47326-04181 | Tube, Rear Brake, No.6                                       | 1        | Brake Tubes           | 20       |
| 48068-04030 | Arm Sub-Assy, Front Suspension, Lower No.1 RH                | 1        | Front Suspension      | 14       |
| 48068-04040 | Arm Sub-Assy, Front Suspension, Lower No.1 RH                | 1        | Front Suspension      | 15       |
| 48069-04030 | Arm Sub-Assy, Front Suspension, Lower No.1 LH                | 1        | Front Suspension      | 14       |
| 48069-04040 | Arm Sub-Assy, Front Suspension, Lower No.1 LH                | 1        | Front Suspension      | 15       |
| 48304-04090 | Bumper, Front Spring, LH                                     | 1        | Front Suspension      | 14       |
| 48304-04090 | Bumper, Front Spring, RH                                     | 1        | Front Suspension      | 14       |
| 48304-AD010 | Bumper, Front Spring, LH                                     | 1        | Front Suspension      | 14       |
| 48304-AD010 | Bumper, Front Spring, RH                                     | 1        | Front Suspension      | 14       |
| 51900-35410 | Carrier Assy, Spare Wheel                                    | 1        | Spare Tire Carrier    | 13       |
| 51900-35420 | Carrier Assy, Spare Wheel                                    | 1        | Spare Tire Carrier    | 13       |
| 82711-16830 | Clamp (For Rear Differential Lock)                           | 1        | Wire Harness Brackets | 23       |
| 82715-04160 | Bracket (For 2TR-FE 4WD Front Differential Wire)             | 1        | Wire Harness Brackets | 23       |
| 82715-04200 | Bracket (For 2TR-FE A/F Sensor Wiring)                       | 1        | Wire Harness Brackets | 23       |
| 82715-04200 | Bracket (For Frame Wire No.2)                                | 1        | Wire Harness Brackets | 23       |
| 82715-04220 | Bracket (For Frame Wire)                                     | 1        | Wire Harness Brackets | 23       |
| 82715-04230 | Bracket (For Frame Wire)                                     | 1        | Wire Harness Brackets | 23       |
| 82715-04240 | Bracket (For Frame Wire No.2)                                | 1        | Wire Harness Brackets | 23       |
| 82715-04290 | Bracket (For Frame Wire No.2)                                | 1        | Wire Harness Brackets | 23       |
| 82715-04290 | Bracket (For 2TR-FE A/F Sensor Wiring)                       | 1        | Wire Harness Brackets | 23       |
| 82715-04350 | Bracket (For Frame Wire No.2)                                | 1        | Wire Harness Brackets | 23       |
| 82715-3D680 | Bracket (For 1GR-FE 4WD Front Differential Wire)             | 1        | Wire Harness Brackets | 23       |
| 82715-04250 | Bracket (For Rear Differential Lock)                         | 1        | Wire Harness Brackets | 23       |
| 82715-04260 | Bracket (For Rear Differential Lock)                         | 1        | Wire Harness Brackets | 23       |
| 90105-A0064 | Bolt (For Skid Control Sensor)                               | 1        | ABS                   | 23       |
| 90105-A0066 | Bolt (For Rear Differential Lock)                            | 2        | Wire Harness Brackets | 23       |
| 90119-08A91 | Bolt (For Rear Stabilizer Bracket Cover)                     | 4        | Rear Suspension       | 16       |
| 90119-A0141 | Bolt (For Front Differential Wire Bracket)                   | 1        | Wire Harness Brackets | 23       |
| 90119-A0148 | Bolt (For W/ Frame Wire No.2)                                | 2        | Wire Harness Brackets | 23       |
| 90119-A0148 | Bolt (For Heat Insulator of Propeller Shaft)                 | 2        | Propeller Shaft       | 25       |
| 90119-A0161 | Bolt (For Front Stabilizer Bracket)                          | 4        | Front Suspension      | 14       |
| 90119-A0169 | Bolt (For Brake Tube)                                        | 9        | Brake Tubes           | 17-20,22 |
|             | Bolt (For 1GR-FE W/O Frame Wire No.2)                        | 2        | Wire Harness Brackets |          |
| 90119-A0169 |                                                              | 4        |                       | 23<br>23 |
| 90119-A0169 | Bolt (For 2TR-FE W/O Frame Wire No.2)                        |          | Wire Harness Brackets |          |
| 90119-A0169 | Bolt (For W/ Frame Wire No.2)                                | 6        | Wire Harness Brackets | 23       |
| 90119-A0193 | Bolt (For Front Hook, No.1 W/ Fuel Tank Protector)           | 2        | Under Cover           | 13       |
| 90178-A0001 | Nut (For 4WD, Pre-Runner Front Suspension Camber Adjust Cam) | 2        | Front Suspension      | 15       |
| 90178-A0013 | Nut (For 2WD Front Suspension Camber Adjust Cam)             | 4        | Front Suspension      | 14       |
| 90179-08241 | Nut (For Fuel Tank Protector)                                | 4        | Fuel Tank             | 22       |
| 90240-08054 | Pin, W/ Hole (For Transmission Control Rod)                  | 1        | Shift Lever           | 26       |
| 90468-14033 | Clip (For Transmission Control Rod)                          | 1        | Shift Lever           | 26       |
| 90469-A0004 | Clamp, Brake Tube, No.11 (For Regular Cab)                   | 2        | Brake Tubes           | 17       |
| 90469-A0004 | Clamp, Brake Tube, No.11 (For Access Cab)                    | 3        | Brake Tubes           | 18,19    |
| 90469-A0004 | Clamp, Brake Tube, No.11 (For Double Cab)                    | 4        | Brake Tubes           | 20,21    |
|             |                                                              |          |                       |          |

Parts Kits:

| Part Number Part Description                          |                               |     |                   |       |
|-------------------------------------------------------|-------------------------------|-----|-------------------|-------|
| 04008-07235 Parts Kit No.1 – Common Replacement Kit D |                               |     |                   | 1     |
| The kit listed above includes the following parts:    |                               |     |                   |       |
| Part Number                                           | Part Description              | Qty | Illustration Name | Page  |
| 90910-03001                                           | Bolt (For Front Engine Mount) | 4   | Engine Mounting   | 24    |
| 91671-80814                                           | Bolt (For Rear Engine Mount)  | 4   | Engine Mounting   | 24    |
| 94151-21001                                           | Nut (For Front Engine Mount)  | 4   | Engine Mounting   | 24    |
| 90412-10289                                           | Way (For Front Brake Tube)    | 2   | Brake Tubes       | 17-21 |
| 77285-35760                                           | Clamp, Fuel Tube, No.1        | 1   | Fuel Tubes        | 22    |

| Part Number | Part Description                            |       |                    | Quantity |
|-------------|---------------------------------------------|-------|--------------------|----------|
| 04008-22104 | Parts Kit No.2 – Common Replacement Kit E   |       |                    | 1        |
|             | The kit listed above includes the foll      | owing | parts:             |          |
| Part Number | Part Description                            | Qty   | Illustration Name  | Page     |
| 90069-08019 | Packing (For Radiator Drain Cock)           | 1     | Radiator           | 26       |
| 90080-11555 | Bolt (For Steering Intermediate Shaft)      | 2     | Power Steering     | 24       |
| 90412-10276 | Way, 2 (For Rear Brake Tube)                | 1     | Brake Tubes        | 17-21    |
| 90949-A1006 | Clamp, Brake Tube, No.10                    | 3     | Brake Tubes        | 17-21    |
| 90468-A0007 | Clip (For Brake Tube)                       | 4     | Brake Tubes        | 17-22    |
| 90171-A0005 | Nut, Castle (For Front Lower Ball Joint RH) | 1     | Front Suspension   | 14,15    |
| 90171-A0005 | Nut, Castle (For Front Lower Ball Joint LH) | 1     | Front Suspension   | 14,15    |
| 90080-17215 | Nut (For Front Suspension Support)          | 6     | Front Suspension   | 14,15    |
| 90177-A0010 | Nut (For Rear Shock Absorber)               | 2     | Rear Suspension    | 16       |
| 90119-A0169 | Bolt (For Spare Tire Carrier)               | 4     | Spare Tire Carrier | 13       |
| 51719-04010 | Holder, Body Support Bracket                | 2     | Cab Mounting       | 13       |
| 90178-A0044 | Nut (For Front Bumper Extension)            | 6     | Front Bumper       | 26       |
| 90119-A0192 | Bolt (For Rear Bumper)                      | 6     | Rear Bumper        | 26       |
| 90119-A0249 | Bolt (For Fuel Tank Band)                   | 2     | Fuel Tank          | 22       |
| 90210-A0002 | O Ring (For Discharge Hose Sub-Assy)        | 1     | Air Conditioning   | 26       |
| 90210-A0004 | O Ring (For Suction Hose Sub-Assy)          | 1     | Air Conditioning   | 26       |

| Part Number | Part Description                         |           |                   |       |  |
|-------------|------------------------------------------|-----------|-------------------|-------|--|
| 04008-23204 | Parts Kit No.14 – Brake Tube Kit 11 (4WD | and Pre-F | Runner 2011MY)    | 1     |  |
|             | The kit listed above includes the        | following | parts:            |       |  |
| Part Number | Part Description                         | Qty       | Illustration Name | Page  |  |
| 47314-04150 | Tube, Front Brake, No.4                  | 1         | Brake Tubes       | 17-21 |  |
| 47316-04150 | Tube, Front Brake, No.6                  | 1         | Brake Tubes       | 17-21 |  |
| 90119-A0169 | Bolt (For Brake Tube)                    | 7         | Brake Tubes       | 17-22 |  |

| Part Number | Part Description                            |          |                   |       |
|-------------|---------------------------------------------|----------|-------------------|-------|
| 04008-23304 | Parts Kit No.15 – Brake Tube Kit 7 (4WD and | Pre-Run  | ner 2012-2015MY)  | 1     |
|             | The kit listed above includes the f         | ollowing | parts:            |       |
| Part Number | Part Description                            | Qty      | Illustration Name | Page  |
| 47314-04151 | Tube, Front Brake, No.4                     | 1        | Brake Tubes       | 17-21 |
| 47316-04151 | Tube, Front Brake, No.6                     | 1        | Brake Tubes       | 17-21 |
| 90119-A0169 | Bolt (For Brake Tube)                       | 7        | Brake Tubes       | 17-22 |