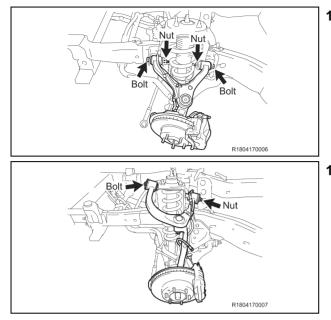

n the opposite side.

### 13. DISCONNECT THE FRONT SKID CONTROL SENSOR WIRE HARNESS (4WD, PRE-RUNNER ONLY)

- a) Remove the bolt and disconnect the skid control sensor wire harness.
- b) Repeat the procedure on the opposite side.

### 14. DISCONNECT THE FRONT BRAKE HOSE (2WD ONLY)

- a) Disconnect the front brake tube from the brake hose.
- b) Remove the 2 bolts and disconnect the front brake hose and flexible hose bracket.
- c) Repeat the procedure on the opposite side.

#### 15. DISCONNECT THE FRONT BRAKE HOSE (4WD, PRE-RUNNER ONLY)

- a) Disconnect the front brake tube from the brake hose.
- b) Remove the bolt and disconnect the front brake hose and flexible hose bracket.
- c) Repeat the procedure on the opposite side.
  - Front Stabilizer Link Assy
  - Lower Ball Joint Attachment\*\*



# **19. REMOVE THE FOLLOWING PARTS**

- Front Drive Shaft Assy (4WD Only) \*
- Front Suspension Member Brace Sub-Assy
- Front Stabilizer Bar

### \*SST 09520-24010 (09520-32040),09520-01010

### 17. REMOVE THE FRONT SUSPENSION UPPER ARM AND STEERING KNUCKLE ASSY (2WD ONLY)

- a) Remove the 2 bolts, 2 nuts, 2 washers and front suspension upper arm w/ steering knuckle.
- b) Repeat the procedure on the opposite side.

### 18. REMOVE THE FRONT SUSPENSION UPPER ARM AND STEERING KNUCKLE ASSY (4WD, PRE-RUNNER ONLY)

- a) Remove the bolt, nut, 2 washers and front suspension upper arm w/ steering knuckle.
- b) Repeat the procedure on the opposite side.

# NOTE: If the drive shaft is difficult to disconnect, tap the drive shaft loose with a plastic hammer.

- Front Shock Absorber Assy
- Power Stee