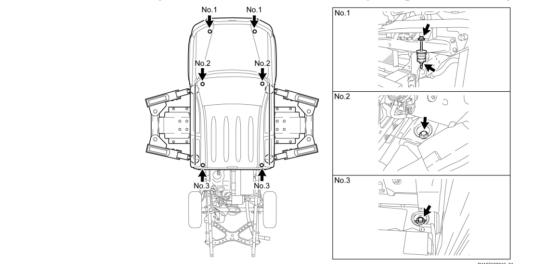

lowest point of the cab assy.
- h) Pull the frame assy out from under the vehicle.
- i) Lower the cab assy all the way down and leave it on the lift.
- j) Reinstall the 6 bolts, they will be used as guides during cab assy reinstallation.

### NOTE:

- Center the cab assy weight on the lift arms so that it does not slant/tilt to one side.
- Raise the cab assy slightly off the frame and verify that it is held securely by the lift arms.
- The center of gravity of the cab body may become nose heavy depending on placement of the lift arm which could cause the cab to fall when lifted. To prevent this, use weights to establish a balance and secure the cab body to the lift arm using ratchet tie down belts.
- DO NOT work directly underneath the vehicle when pulling the frame assy out from under.



### F. DISASSEMBLE THE FRAME

### 1. PLACE THE FRAME ON A LIFT

- a) Place the frame on the lift, and secure it with a ratcheting tie down strap. This will prevent the frame from tilting or falling off as parts are removed.
  - Ratcheting Tie Downs: Qty 1 (Length: 2 in X 27 ft and Min. Work Load Capacity: 3,000 lbs)



- 3. REMOVE THE FOLLOWING PARTS
  - Wheels
  - Rear Propeller Shaft Assy

- 2. DISCONNECT THE FRONT PROPELLER SHAFT ASSY (4WD ONLY)
  - a) Remove the 4 nuts from transfer case side of the front propeller shaft assy.
    - Propeller Shaft Heat Insulator (If Equipped)
    - Exhaust Pipe Stopper Bracket (If Equipped)
- Insert SST 09325-40010 into trans after the Rear Prop Shaft is removed to prevent oil leakage (2WD Only)



#### 5. **REMOVE THE EXHAUST SYSTEM (2TR-FE ONLY)**