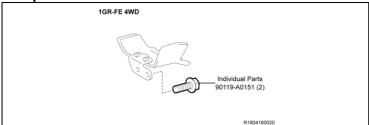

| Part Number Part Description                              |                                           |     |                          |      |
|-----------------------------------------------------------|-------------------------------------------|-----|--------------------------|------|
| 04008-22304 Parts Kit No.6 – USA Source Parts Kit 5 (1GR) |                                           |     |                          | 1    |
| The kit listed above includes the following parts:        |                                           |     |                          |      |
| Part Number                                               | Part Description                          | Qty | Illustration Name        | Page |
| 17176-0P030                                               | Gasket, Air Surge Tank to Intake Manifold | 1   | 1GR-FE Exhaust<br>System | 25   |
| 17451-0D020                                               | Gasket, Exhaust Pipe                      | 1   | 1GR-FE Exhaust<br>System | 25   |
| 90080-10291                                               | Bolt (For Exhaust Pipe)                   | 2   | 1GR-FE Exhaust<br>System | 25   |
| 90080-11180                                               | Bolt (For Exhaust Pipe Stopper Bracket)   | 2   | 1GR-FE Exhaust<br>System | 25   |