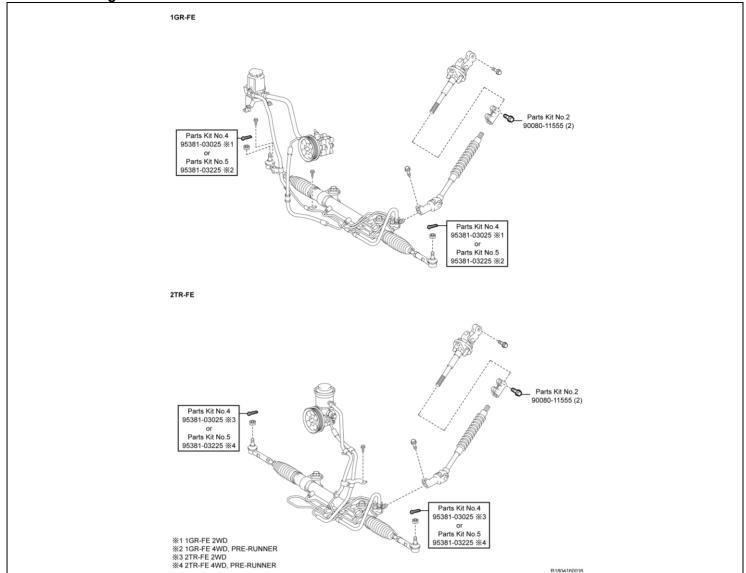

N/A               | N/A      |
| 90950-01991 | Plug, Hole                             | 4     | N/A               | N/A      |
| 90950-01992 | Plug, Hole                             | 2     | N/A               | N/A      |
| 90950-01A09 | Plug, Hole                             | 2     | N/A               | N/A      |
| 90950-01A11 | Plug, Hole                             | 2     | N/A               | N/A      |
| 90950-01A24 | Plug, Hole                             | 2     | N/A               | N/A      |

#### **D. PARTS ILLUSTRATION**





#### **Cab Mounting**



#### **Under Cover**



#### **Front Suspension**

2WD ONLY





# **Rear Suspension**



#### **Brake Tubes**













#### **Fuel Tank**



#### **Fuel Tubes**





#### Wire Harness Brackets



#### **Power Steering**



#### **Front Differential**

#### **Engine Mounting**



#### **Propeller Shaft**



#### 1GR-FE Exhaust System



## 2TR-FE Exhaust System



#### Shift Lever

Radiator



#### **Air Conditioning**



#### **Rear Bumper**





#### Moulding Continued...



# **III. FRAME INSPECTION**

#### PERFORM INITIAL PRE-HOIST INSPECTION

1. INSPECT THE FRAME FOR EXCESSIVE FRAME CORROSION THAT COULD AFFECT THE STRUCTURAL INTEGRITY OF THE FRAME

# FRAME INSPECTION



All frame inspection must be performed using the frame inspection application on TIS. Ensure you inspect the frame and properly document the inspection. Failure to perform this will result in denial of the claim.



| 2. ACCESS INSPECTION APPLICATIO | N |
|---------------------------------|---|
|---------------------------------|---|

a