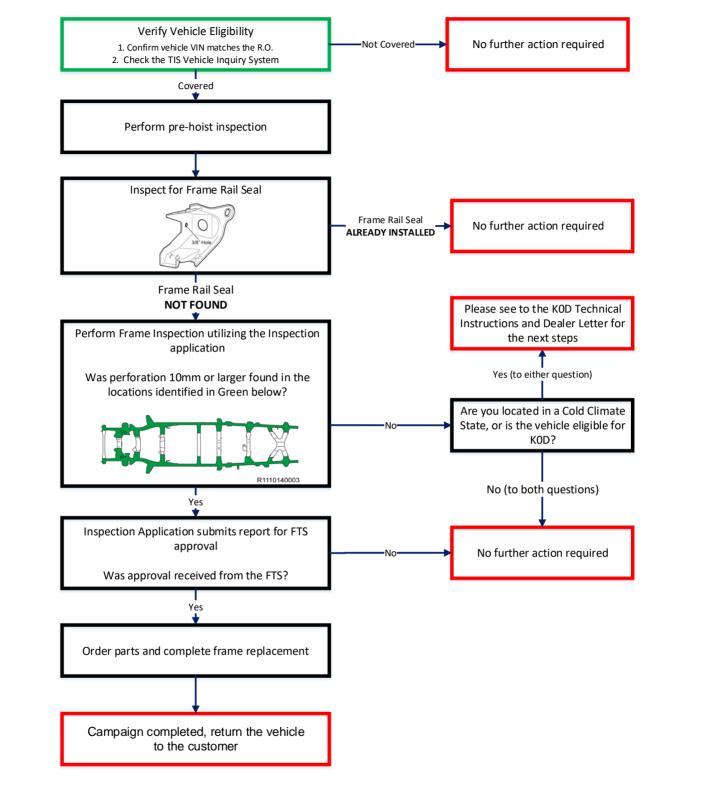

# I. OPERATION FLOWCHART

Cold Climate States Include - CT, DE, IL, IN, KY, MA, MD, ME, MI, MN, NH, NJ, NY, OH, PA, RI, VA, VT, WI, WV and District of Columbia

# **III. FRAME INSPECTION**

#### PERFORM INITIAL PRE-HOIST INSPECTION

1. INSPECT THE FRAME FOR EXCESSIVE FRAME CORROSION THAT COULD AFFECT THE STRUCTURAL INTEGRITY OF THE FRAME

# FRAME INSPECTION

All frame inspection must be performed using the frame inspection application on TIS. Ensure you inspect the frame and properly document the inspection. Failure to perform this will result in denial of the claim.