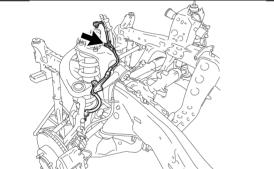

lt
- No.1 Fuel Tank Protector Assy (If Equipped)
- Fuel Tank Straps

- Fuel Tank
- Charcoal Canister Assy

#### REMOVE AND SET ASIDE THE POWER STEERING VANE PUMP 7.

- a) Disconnect the connector.
- b) Disconnect the clamp. (1GR-FE Only)
- c) Remove the bolt and disconnect the ground wire. (1GR-FE Only)
- d) Remove the 2 bolts and the power steering vane pump. NOTE:
  - DO NOT disconnect the power steering vane pump hoses or tubes.
  - Keep the power steering pump reservoir upright to prevent the fluid from leaking out.

#### REMOVE THE FOLLOWING PARTS 8.

- Intake Air Surge Tank (1GR-FE Only)
- Intake Air Connector (2TR-FE Only)





### Be careful not to damage exhaust system while removing the engine and trans mission assy.

### 11. REMOVE THE FRONT PROPELLER SHAFT ASSY (4WD ONLY)











### 16. REMOVE THE FOLLOWING PARTS

- Front Axle Hub Grease Cap (4WD Only)
- Front Axle Shaft Nut (4WD Only)
- Tie Rod End\*

12. DISCONNECT THE FRONT SKID CONTROL SENSOR WIRE HARNESS (2WD ONLY)

### 2011MY RH Side:

a) Remove the bolt, disconnect the clamp and skid control sensor wire harness.

### Except 2011MY RH Side:

- b) Remove the 2 bolts and skid control sensor wire harness.
- c) Repeat the procedure on the opposite side.

### 13. DISCONNECT THE FRONT SKID CONTROL SENSOR WIRE HARNESS (4WD, PRE-RUNNER ONLY)

- a) Remove the bolt and disconnect the skid control sensor wire harness.
- b) Repeat the procedure on the opposite side.

### 14. DISCONNECT THE FRONT BRAKE HOSE (2WD ONLY)

- a) Disconnect the front brake tube from the brake hose.
- b) Remove the 2 bolts and disconnect