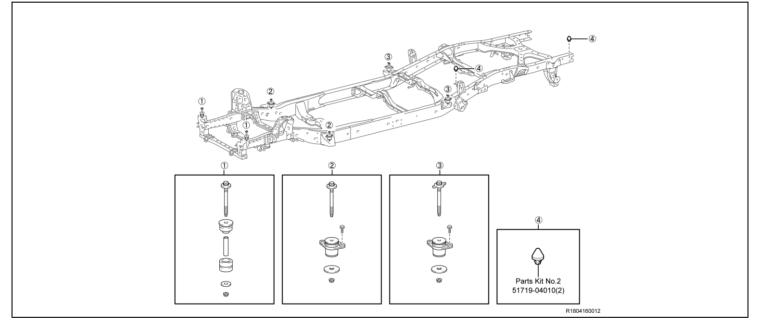

| Part Number | Part Description                            |       |                    | Quantity |
|-------------|---------------------------------------------|-------|--------------------|----------|
| 04008-22104 | Parts Kit No.2 – Common Replacement Kit E   |       |                    | 1        |
|             | The kit listed above includes the foll      | owing | parts:             |          |
| Part Number | Part Description                            | Qty   | Illustration Name  | Page     |
| 90069-08019 | Packing (For Radiator Drain Cock)           | 1     | Radiator           | 26       |
| 90080-11555 | Bolt (For Steering Intermediate Shaft)      | 2     | Power Steering     | 24       |
| 90412-10276 | Way, 2 (For Rear Brake Tube)                | 1     | Brake Tubes        | 17-21    |
| 90949-A1006 | Clamp, Brake Tube, No.10                    | 3     | Brake Tubes        | 17-21    |
| 90468-A0007 | Clip (For Brake Tube)                       | 4     | Brake Tubes        | 17-22    |
| 90171-A0005 | Nut, Castle (For Front Lower Ball Joint RH) | 1     | Front Suspension   | 14,15    |
| 90171-A0005 | Nut, Castle (For Front Lower Ball Joint LH) | 1     | Front Suspension   | 14,15    |
| 90080-17215 | Nut (For Front Suspension Support)          | 6     | Front Suspension   | 14,15    |
| 90177-A0010 | Nut (For Rear Shock Absorber)               | 2     | Rear Suspension    | 16       |
| 90119-A0169 | Bolt (For Spare Tire Carrier)               | 4     | Spare Tire Carrier | 13       |
| 51719-04010 | Holder, Body Support Bracket                | 2     | Cab Mounting       | 13       |
| 90178-A0044 | Nut (For Front Bumper Extension)            | 6     | Front Bumper       | 26       |
| 90119-A0192 | Bolt (For Rear Bumper)                      | 6     | Rear Bumper        | 26       |
| 90119-A0249 | Bolt (For Fuel Tank Band)                   | 2     | Fuel Tank          | 22       |
| 90210-A0002 | O Ring (For Discharge Hose Sub-Assy)        | 1     | Air Conditioning   | 26       |
| 90210-A0004 | O Ring (For Suction Hose Sub-Assy)          | 1     | Air Conditioning   | 26       |