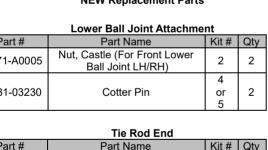

| Part Number | Part Description                            |       |                    | Quantity |
|-------------|---------------------------------------------|-------|--------------------|----------|
| 04008-22104 | Parts Kit No.2 – Common Replacement Kit E   |       |                    | 1        |
|             | The kit listed above includes the foll      | owing | parts:             |          |
| Part Number | Part Description                            | Qty   | Illustration Name  | Page     |
| 90069-08019 | Packing (For Radiator Drain Cock)           | 1     | Radiator           | 26       |
| 90080-11555 | Bolt (For Steering Intermediate Shaft)      | 2     | Power Steering     | 24       |
| 90412-10276 | Way, 2 (For Rear Brake Tube)                | 1     | Brake Tubes        | 17-21    |
| 90949-A1006 | Clamp, Brake Tube, No.10                    | 3     | Brake Tubes        | 17-21    |
| 90468-A0007 | Clip (For Brake Tube)                       | 4     | Brake Tubes        | 17-22    |
| 90171-A0005 | Nut, Castle (For Front Lower Ball Joint RH) | 1     | Front Suspension   | 14,15    |
| 90171-A0005 | Nut, Castle (For Front Lower Ball Joint LH) | 1     | Front Suspension   | 14,15    |
| 90080-17215 | Nut (For Front Suspension Support)          | 6     | Front Suspension   | 14,15    |
| 90177-A0010 | Nut (For Rear Shock Absorber)               | 2     | Rear Suspension    | 16       |
| 90119-A0169 | Bolt (For Spare Tire Carrier)               | 4     | Spare Tire Carrier | 13       |
| 51719-04010 | Holder, Body Support Bracket                | 2     | Cab Mounting       | 13       |
| 90178-A0044 | Nut (For Front Bumper Extension)            | 6     | Front Bumper       | 26       |
| 90119-A0192 | Bolt (For Rear Bumper)                      | 6     | Rear Bumper        | 26       |
| 90119-A0249 | Bolt (For Fuel Tank Band)                   | 2     | Fuel Tank          | 22       |
| 90210-A0002 | O Ring (For Discharge Hose Sub-Assy)        | 1     | Air Conditioning   | 26       |
| 90210-A0004 | O Ring (For Suction Hose Sub-Assy)          | 1     | Air Conditioning   | 26       |