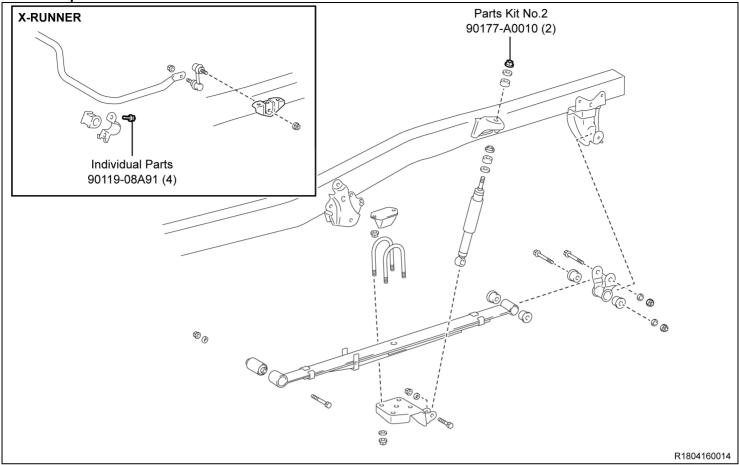

# **Rear Suspension**

#### Individual Parts (Continued):

| maivia      | ual Parts (Continued):                                       |          |                       |          |
|-------------|--------------------------------------------------------------|----------|-----------------------|----------|
| Part Number | Part Description                                             | Quantity | Illustration Name     | Page     |
| 43425-04040 | Ring, Shaft Snap (For Front Drive Inner Shaft Outer)         | 2        | Front Suspension      | 15       |
| 47313-04210 | Tube, Front Brake, No.3                                      | 1        | Brake Tubes           | 17,18,20 |
| 47313-04241 | Tube, Front Brake, No.3                                      | 1        | Brake Tubes           | 17,18,20 |
| 47315-04180 | Tube, Front Brake, No.5                                      | 1        | Brake Tubes           | 17,18,20 |
| 47315-04191 | Tube, Front Brake, No.5                                      | 1        | Brake Tubes           | 17,18,20 |
| 47323-04180 | Tube, Rear Brake, No.3                                       | 1        | Brake Tubes           | 17,18,20 |
| 47323-04191 | Tube, Rear Brake, No.3                                       | 1        | Brake Tubes           | 17,18,20 |
| 47324-04140 | Tube, Rear Brake, No.4                                       | 1        | Brake Tubes           | 17,18,20 |
| 47324-04151 | Tube, Rear Brake, No.4                                       | 1        | Brake Tubes           | 17,18,20 |
| 47325-04190 | Tube, Rear Brake, No.5                                       | 1        | Brake Tubes           | 17       |
| 47325-04191 | Tube, Rear Brake, No.5                                       | 1        | Brake Tubes           | 17       |
| 47325-04200 | Tube, Rear Brake, No.5                                       | 1        | Brake Tubes           | 18-21    |
| 47325-04201 | Tube, Rear Brake, No.5                                       | 1        | Brake Tubes           | 18-21    |
| 47325-04210 | Tube, Rear Brake, No.5                                       | 1        | Brake Tubes           | 20       |
| 47325-04211 | Tube, Rear Brake, No.5                                       | 1        | Brake Tubes           | 20       |
| 47326-04160 | Tube, Rear Brake, No.6                                       | 1        | Brake Tubes           | 17       |
|             |                                                              | 1        |                       | 17       |
| 47326-04161 | Tube, Rear Brake, No.6                                       |          | Brake Tubes           |          |
| 47326-04170 | Tube, Rear Brake, No.6                                       | 1        | Brake Tubes           | 18-21    |
| 47326-04171 | Tube, Rear Brake, No.6                                       | 1        | Brake Tubes           | 18-21    |
| 47326-04180 | Tube, Rear Brake, No.6                                       | 1        | Brake Tubes           | 20       |
| 47326-04181 | Tube, Rear Brake, No.6                                       | 1        | Brake Tubes           | 20       |
| 48068-04030 | Arm Sub-Assy, Front Suspension, Lower No.1 RH                | 1        | Front Suspension      | 14       |
| 48068-04040 | Arm Sub-Assy, Front Suspension, Lower No.1 RH                | 1        | Front Suspension      | 15       |
| 48069-04030 | Arm Sub-Assy, Front Suspension, Lower No.1 LH                | 1        | Front Suspension      | 14       |
| 48069-04040 | Arm Sub-Assy, Front Suspension, Lower No.1 LH                | 1        | Front Suspension      | 15       |
| 48304-04090 | Bumper, Front Spring, LH                                     | 1        | Front Suspension      | 14       |
| 48304-04090 | Bumper, Front Spring, RH                                     | 1        | Front Suspension      | 14       |
| 48304-AD010 | Bumper, Front Spring, LH                                     | 1        | Front Suspension      | 14       |
| 48304-AD010 | Bumper, Front Spring, RH                                     | 1        | Front Suspension      | 14       |
| 51900-35410 | Carrier Assy, Spare Wheel                                    | 1        | Spare Tire Carrier    | 13       |
| 51900-35420 | Carrier Assy, Spare Wheel                                    | 1        | Spare Tire Carrier    | 13       |
| 82711-16830 | Clamp (For Rear Differential Lock)                           | 1        | Wire Harness Brackets | 23       |
| 82715-04160 | Bracket (For 2TR-FE 4WD Front Differential Wire)             | 1        | Wire Harness Brackets | 23       |
| 82715-04200 | Bracket (For 2TR-FE A/F Sensor Wiring)                       | 1        | Wire Harness Brackets | 23       |
| 82715-04200 | Bracket (For Frame Wire No.2)                                | 1        | Wire Harness Brackets | 23       |
| 82715-04220 | Bracket (For Frame Wire)                                     | 1        | Wire Harness Brackets | 23       |
| 82715-04230 | Bracket (For Frame Wire)                                     | 1        | Wire Harness Brackets | 23       |
| 82715-04240 | Bracket (For Frame Wire No.2)                                | 1        | Wire Harness Brackets | 23       |
| 82715-04290 | Bracket (For Frame Wire No.2)                                | 1        | Wire Harness Brackets | 23       |
| 82715-04290 | Bracket (For 2TR-FE A/F Sensor Wiring)                       | 1        | Wire Harness Brackets | 23       |
| 82715-04350 | Bracket (For Frame Wire No.2)                                | 1        | Wire Harness Brackets | 23       |
| 82715-3D680 | Bracket (For 1GR-FE 4WD Front Differential Wire)             | 1        | Wire Harness Brackets | 23       |
| 82715-04250 | Bracket (For Rear Differential Lock)                         | 1        | Wire Harness Brackets | 23       |
| 82715-04260 | Bracket (For Rear Differential Lock)                         | 1        | Wire Harness Brackets | 23       |
| 90105-A0064 | Bolt (For Skid Control Sensor)                               | 1        | ABS                   | 23       |
| 90105-A0066 | Bolt (For Rear Differential Lock)                            | 2        | Wire Harness Brackets | 23       |
| 90119-08A91 | Bolt (For Rear Stabilizer Bracket Cover)                     | 4        | Rear Suspension       | 16       |
| 90119-A0141 | Bolt (For Front Differential Wire Bracket)                   | 1        | Wire Harness Brackets | 23       |
| 90119-A0148 | Bolt (For W/ Frame Wire No.2)                                | 2        | Wire Harness Brackets | 23       |
| 90119-A0148 | Bolt (For Heat Insulator of Propeller Shaft)                 | 2        | Propeller Shaft       | 25       |
| 90119-A0161 | Bolt (For Front Stabilizer Bracket)                          | 4        | Front Suspension      | 14       |
| 90119-A0169 | Bolt (For Brake Tube)                                        | 9        | Brake Tubes           | 17-20,22 |
|             | Bolt (For 1GR-FE W/O Frame Wire No.2)                        | 2        | Wire Harness Brackets |          |
| 90119-A0169 |                                                              | 4        |                       | 23<br>23 |
| 90119-A0169 | Bolt (For 2TR-FE W/O Frame Wire No.2)                        |          | Wire Harness Brackets |          |
| 90119-A0169 | Bolt (For W/ Frame Wire No.2)                                | 6        | Wire Harness Brackets | 23       |
| 90119-A0193 | Bolt (For Front Hook, No.1 W/ Fuel Tank Protector)           | 2        | Under Cover           | 13       |
| 90178-A0001 | Nut (For 4WD, Pre-Runner Front Suspension Camber Adjust Cam) | 2        | Front Suspension      | 15       |
| 90178-A0013 | Nut (For 2WD Front Suspension Camber Adjust Cam)             | 4        | Front Suspension      | 14       |
| 90179-08241 | Nut (For Fuel Tank Protector)                                | 4        | Fuel Tank             | 22       |
| 90240-08054 | Pin, W/ Hole (For Transmission Control Rod)                  | 1        | Shift Lever           | 26       |
| 90468-14033 | Clip (For Transmission Control Rod)                          | 1        | Shift Lever           | 26       |
| 90469-A0004 | Clamp, Brake Tube, No.11 (For Regular Cab)                   | 2        | Brake Tubes           | 17       |
| 90469-A0004 | Clamp, Brake Tube, No.11 (For Access Cab)                    | 3        | Brake Tubes           | 18,19    |
| 90469-A0004 | Clamp, Brake Tube, No.11 (For Double Cab)                    | 4        | Brake Tubes           | 20,21    |
|             |                                                              |          |                       |          |

| Part Number | Part Description                            |       |                    | Quantity |
|-------------|---------------------------------------------|-------|--------------------|----------|
| 04008-22104 | Parts Kit No.2 – Common Replacement Kit E   |       |                    | 1        |
|             | The kit listed above includes the foll      | owing | parts:             |          |
| Part Number | Part Description                            | Qty   | Illustration Name  | Page     |
| 90069-08019 | Packing (For Radiator Drain Cock)           | 1     | Radiator           | 26       |
| 90080-11555 | Bolt (For Steering Intermediate Shaft)      | 2     | Power Steering     | 24       |
| 90412-10276 | Way, 2 (For Rear Brake Tube)                | 1     | Brake Tubes        | 17-21    |
| 90949-A1006 | Clamp, Brake Tube, No.10                    | 3     | Brake Tubes        | 17-21    |
| 90468-A0007 | Clip (For Brake Tube)                       | 4     | Brake Tubes        | 17-22    |
| 90171-A0005 | Nut, Castle (For Front Lower Ball Joint RH) | 1     | Front Suspension   | 14,15    |
| 90171-A0005 | Nut, Castle (For Front Lower Ball Joint LH) | 1     | Front Suspension   | 14,15    |
| 90080-17215 | Nut (For Front Suspension Support)          | 6     | Front Suspension   | 14,15    |
| 90177-A0010 | Nut (For Rear Shock Absorber)               | 2     | Rear Suspension    | 16       |
| 90119-A0169 | Bolt (For Spare Tire Carrier)               | 4     | Spare Tire Carrier | 13       |
| 51719-04010 | Holder, Body Support Bracket                | 2     | Cab Mounting       | 13       |
| 90178-A0044 | Nut (For Front Bumper Extension)            | 6     | Front Bumper       | 26       |
| 90119-A0192 | Bolt (For Rear Bumper)                      | 6     | Rear Bumper        | 26       |
| 90119-A0249 | Bolt (For Fuel Tank Band)                   | 2     | Fuel Tank          | 22       |
| 90210-A0002 | O Ring (For Discharge Hose Sub-Assy)        | 1     | Air Conditioning   | 26       |
| 90210-A0004 | O Ring (For Suction Hose Sub-Assy)          | 1     | Air Conditioning   | 26       |