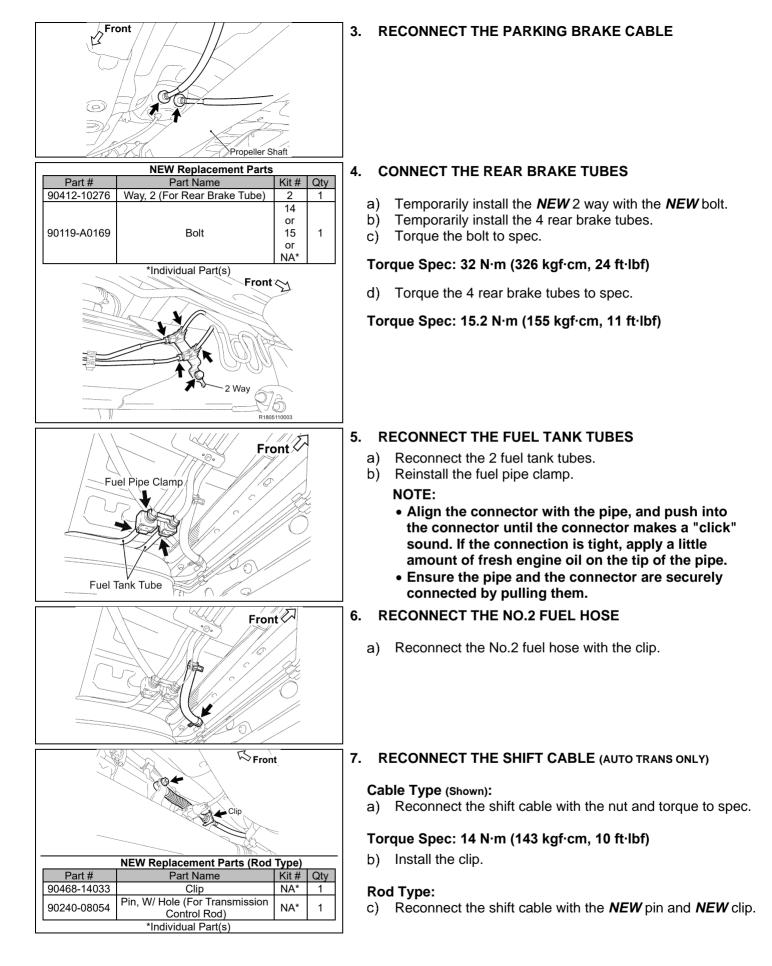

# **CERTAIN 2011 THROUGH 2015 MODEL YEAR TACOMA**

#### 

# COVERAGE FOR VEHICLE FRAME CORROSION PERFORATION

The repair quality of covered vehicles is extremely important to Toyota. All dealership technicians performing this CSP are required to successfully complete the most current version of the E-Learning course "Safety Recall and Service Campaign Essentials". To ensure that all vehicles have the repair performed correctly; technicians performing this repair are required to currently hold <u>at least one</u> of the following certification levels:

- · Certified Technician (any specialty)
- Expert Technician (any specialty)
- Master Technician
- Master Diagnostic Technician

Final repair must be signed off and validated by a MDT, Shop Foreman or Service Manager using the Frame Replacement Inspection Form.

It is the dealership's responsibility to select technicians with the above certification level or greater to perform this CSP repair. Carefully review your resources, the technician skill level, and ability before assigning technicians to this repair. It is important to consider technician days off and vacation schedules to ensure there are properly trained technicians available to perform this repair at all times.