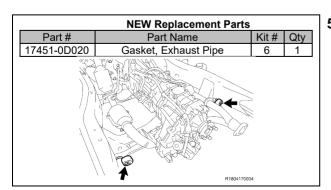

| Part Number Part Description                              |                                           |     |                          |      |
|-----------------------------------------------------------|-------------------------------------------|-----|--------------------------|------|
| 04008-22304 Parts Kit No.6 – USA Source Parts Kit 5 (1GR) |                                           |     |                          | 1    |
| The kit listed above includes the following parts:        |                                           |     |                          |      |
| Part Number                                               | Part Description                          | Qty | Illustration Name        | Page |
| 17176-0P030                                               | Gasket, Air Surge Tank to Intake Manifold | 1   | 1GR-FE Exhaust<br>System | 25   |
| 17451-0D020                                               | Gasket, Exhaust Pipe                      | 1   | 1GR-FE Exhaust<br>System | 25   |
| 90080-10291                                               | Bolt (For Exhaust Pipe)                   | 2   | 1GR-FE Exhaust<br>System | 25   |
| 90080-11180                                               | Bolt (For Exhaust Pipe Stopper Bracket)   | 2   | 1GR-FE Exhaust<br>System | 25   |