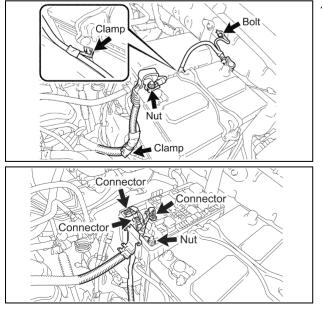

ommet from the cab assy.
- i) Pull out the No.2 frame wire harness from the cab assy.

### . REMOVE THE GLOVE BOX AND LOWER INSTRUMENT PANEL FINISH PANEL

- a) Remove the glove box.
- b) Remove the bolt and the lower instrument panel finish panel.
- c) Disconnect the radio setting condenser connector. (If Equipped)

### **10. DISCONNECT THE ENGINE WIRE HARNESS**

a) Disconnect each connector and clamp from the ECM and remove the engine wire harness.

# NOTE: The number of connectors may differ depending on the model.

### 11. REMOVE THE FOLLOWING PARTS

- Rear Console Box (for Separate Seat Type)
- Front Console Box (Manual Trans Only)

# Clip Clip Clip R1804170002





- 13. REMOVE THE FOLLOWING PARTS
  - V-Bank Cover (1GR-FE Only)
  - Air Cleaner Hose and Air Cleaner Assy (2TR-FE Only)



- Voltage Inverter Assy (If Equipped)
- Manual Transmission Shift Lever (Manual Trans Only)

### 12. DISCONNECT THE PARKING BRAKE CABLES

### For Separate Seat Type:

- a) Remove the 2 clips.
- b) Disconnect the 2 parking brake cables.

### For Bench Seat Type:

- c) Turn back the floor carpet.
- d) Remove the 3 bolts and the parking brake cable joint protector.
- e) Remove the 2 clips.
- f) Disconnect the 2 parking brake cables.

• Air Cleaner Assy (1GR-FE Only)

### 14. DISCONNECT THE NO.2 ENGINE WIRE HARNESS

- a) Remove the nut and disconnect the (+) positive battery cable.
- b) Remove the bolt and disconnect the ground wire.
- c) Disconnect the 2 clamps.
- d) Remove the upper relay block cover.
- e) Disconnect the 3 connectors.
- f) Remove the nut and disconnect the fuse box wire ha