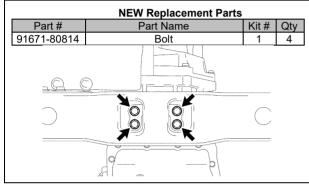

Parts Kits:

| Part Number Part Description                          |                               |     |                   |       |
|-------------------------------------------------------|-------------------------------|-----|-------------------|-------|
| 04008-07235 Parts Kit No.1 – Common Replacement Kit D |                               |     |                   | 1     |
| The kit listed above includes the following parts:    |                               |     |                   |       |
| Part Number                                           | Part Description              | Qty | Illustration Name | Page  |
| 90910-03001                                           | Bolt (For Front Engine Mount) | 4   | Engine Mounting   | 24    |
| 91671-80814                                           | Bolt (For Rear Engine Mount)  | 4   | Engine Mounting   | 24    |
| 94151-21001                                           | Nut (For Front Engine Mount)  | 4   | Engine Mounting   | 24    |
| 90412-10289                                           | Way (For Front Brake Tube)    | 2   | Brake Tubes       | 17-21 |
| 77285-35760                                           | Clamp, Fuel Tube, No.1        | 1   | Fuel Tubes        | 22    |

#### **Engine Mounting**