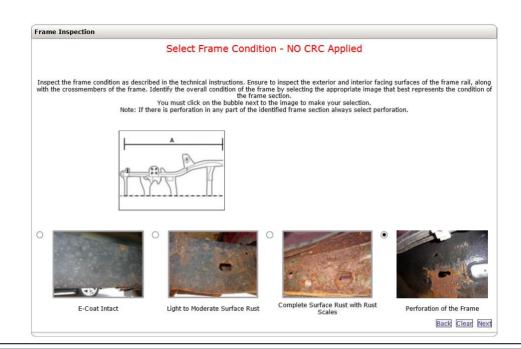

# FRAME INSPECTION

All frame inspection must be performed using the frame inspection application on TIS. Ensure you inspect the frame and properly document the inspection. Failure to perform this will result in denial of the claim.