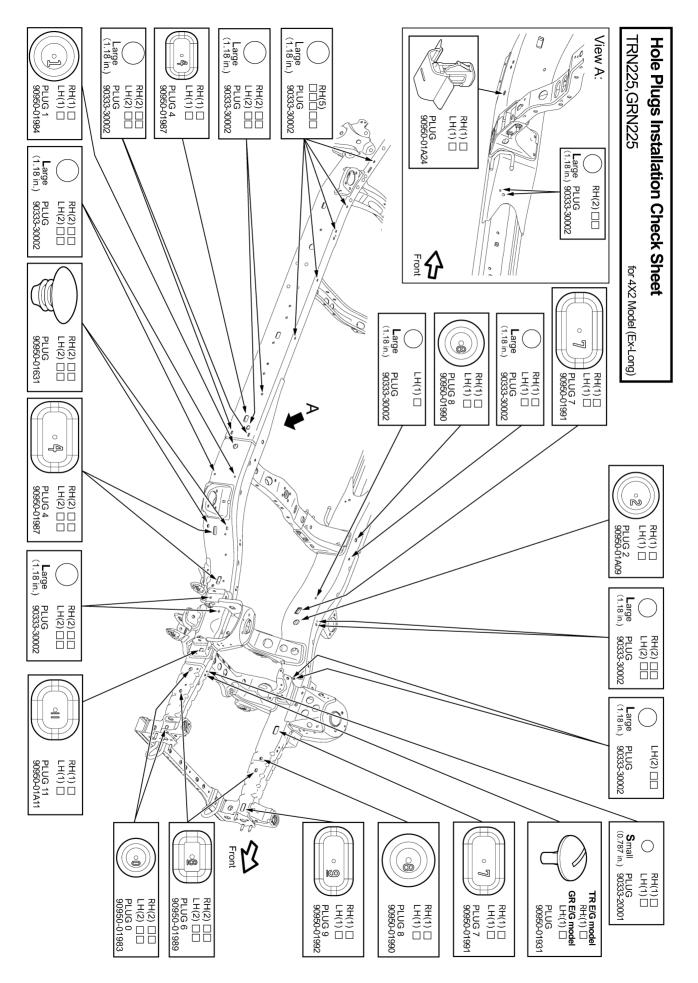

| Part Number | Part Descrip                    | tion         |                   | Quanti |  |  |
|-------------|---------------------------------|--------------|-------------------|--------|--|--|
| 04008-07535 | Plug Hole Kit Frame Replacement | 1 (4WD and F | Pre-Runner)       | 1      |  |  |
|             | The kit listed above includes t | he following | parts:            |        |  |  |
| Part Number | Part Description                | Qty          | Illustration Name | Page   |  |  |
| 90333-20001 | Plug, Plate                     | 10           | N/A               | N/A    |  |  |
| 90333-30002 | Plug, Plate                     | 29           | N/A               | N/A    |  |  |
| 90950-01631 | Plug, Hole                      | 4            | N/A               | N/A    |  |  |
| 90950-01931 | Plug, Hole                      | 1            | N/A               | N/A    |  |  |
| 90950-01983 | Plug, Hole                      | 4            | N/A               | N/A    |  |  |
| 90950-01984 | Plug, Hole                      | 2            | N/A               | N/A    |  |  |
| 90950-01987 | Plug, Hole                      | 8            | N/A               | N/A    |  |  |
| 90950-01989 | Plug, Hole                      | 4            | N/A               | N/A    |  |  |
| 90950-01990 | Plug, Hole                      | 4            | N/A               | N/A    |  |  |
| 90950-01991 | Plug, Hole                      | 4            | N/A               | N/A    |  |  |
| 90950-01992 | Plug, Hole                      | 2            | N/A               | N/A    |  |  |
| 90950-01A24 | Plug, Hole                      | 2            | N/A               | N/A    |  |  |