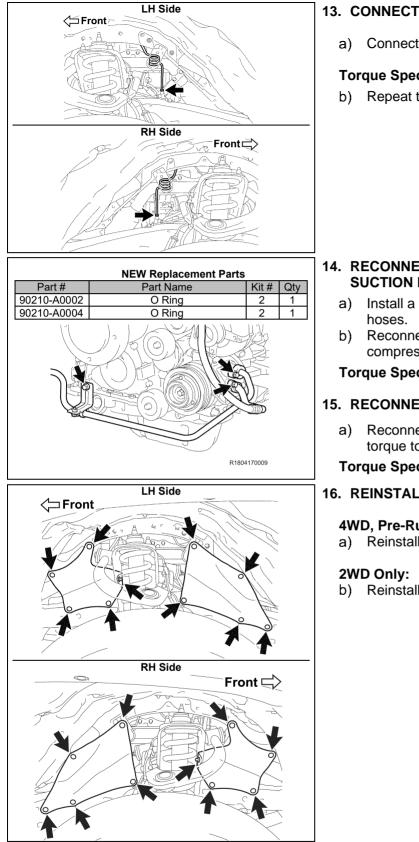

# THE PARTS SHOWN BELOW WERE INCLUDED IN ZH6 2005-2010MY FRAME REPLACEMENT PARTS BUT WILL NOT BE INCLUDED IN ZKA 2011-2015

• When removing the reusable parts, be careful to NOT damage and make them non-reusable.

Judge if the following parts are reusable or not on the actual vehicle, and order the part individually as needed.

#### C. PARTS

To assist dealers in determining the correct part number(s) to order, a website has been set up to look up part numbers by VIN. Please go to <u>https://tacoma-2011-2017-frames.imagespm.info/</u> select the appropriate campaign/vehicle, enter the VIN, and the correct part numbers to order will be displayed. *The website is for part(s) application reference only and won't order the parts, confirm campaign completion status, or confirm campaign applicability.* 

- The parts will need to be ordered through the Dealer Daily Parts System.
- ETAs for the parts will be available via the normal system.
- Frame ETAs will be made available on the Dealer Daily website, in the MAC reference area.