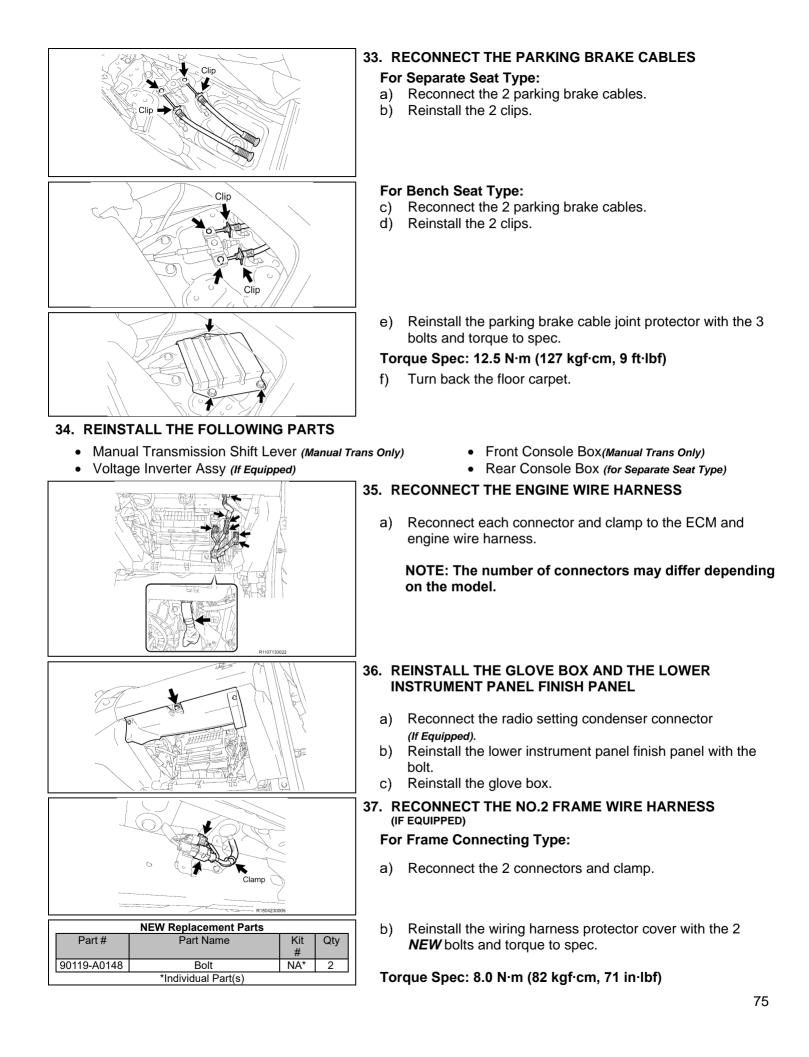

e front differential breather tubes.

# NOTE: There may be 2 different breather tubes depending on the vehicle spec.

# 30. RECONNECT THE NO.2 ENGINE WIRE HARNESS

- a) Remove the upper relay block cover.
- b) Reconnect the 3 connectors.
- c) Reconnect fuse box wire harness with the nut and torque to spec.

## Torque Spec: 11 N·m (112 kgf·cm, 8 ft·lbf)

- d) Reinstall the No.1 upper relay block cover.
- e) Reconnect the No.2 engine wire harness with the 2 clamps.
- f) Reconnect the (+) positive battery cable with the nut and torque to spec.

## Torque Spec: 7.6 N·m (77 kgf·cm, 67 in·lbf)

g) Reconnect the ground wire with the bolt and torque to spec.

## Torque Spec: 8.0 N·m (82 kgf·cm, 71 in·lbf)

- No.1 w/ Box Speaker Assy (If Equipped)
- Rear Seat Cushion Assy
- Rear Lower Console Box





# For Floor Connecting Type:

- c) Insert the No.2 frame wire harness into the cab assy.
- d) Reinstall the No.2 frame wire harness grommet to the cab assy.
- e) Reconnect the 2 connectors.
- f) Reinstall the wiring harness protector with the bolt and torque to spec.

## Torque Spec: 8.0 N·m (82 kgf·cm, 71 ft·lbf)

- g) Turn back the floor carpet.
- h) Reinstall the passenger side seat with the 4 bolts and torque to spec.

Torque Spec: 37 N·m (377 kgf·cm, 27 ft·lbf)

# 38. RECONNECT THE FRAME WIRE HARNESS

- a) Insert the frame wire harness into the cab assy.
- b) Reinstall the frame wire harness grommet to the cab assy.
- c) Reconnect the connector(s).
- d) Reconnect the 5 clamps.

# NOTE: The number of connectors may differ depending on the model.

# **39. REINSTALL THE FOLLOWING INT