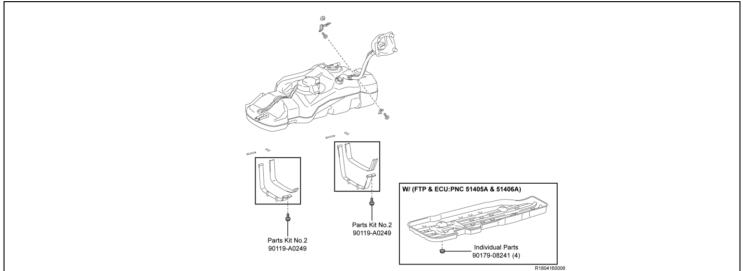

#### **Fuel Tank**

#### Individual Parts (Continued):

| maivia      | ual Parts (Continued):                                       |          |                       |          |
|-------------|--------------------------------------------------------------|----------|-----------------------|----------|
| Part Number | Part Description                                             | Quantity | Illustration Name     | Page     |
| 43425-04040 | Ring, Shaft Snap (For Front Drive Inner Shaft Outer)         | 2        | Front Suspension      | 15       |
| 47313-04210 | Tube, Front Brake, No.3                                      | 1        | Brake Tubes           | 17,18,20 |
| 47313-04241 | Tube, Front Brake, No.3                                      | 1        | Brake Tubes           | 17,18,20 |
| 47315-04180 | Tube, Front Brake, No.5                                      | 1        | Brake Tubes           | 17,18,20 |
| 47315-04191 | Tube, Front Brake, No.5                                      | 1        | Brake Tubes           | 17,18,20 |
| 47323-04180 | Tube, Rear Brake, No.3                                       | 1        | Brake Tubes           | 17,18,20 |
| 47323-04191 | Tube, Rear Brake, No.3                                       | 1        | Brake Tubes           | 17,18,20 |
| 47324-04140 | Tube, Rear Brake, No.4                                       | 1        | Brake Tubes           | 17,18,20 |
| 47324-04151 | Tube, Rear Brake, No.4                                       | 1        | Brake Tubes           | 17,18,20 |
| 47325-04190 | Tube, Rear Brake, No.5                                       | 1        | Brake Tubes           | 17       |
| 47325-04191 | Tube, Rear Brake, No.5                                       | 1        | Brake Tubes           | 17       |
| 47325-04200 | Tube, Rear Brake, No.5                                       | 1        | Brake Tubes           | 18-21    |
| 47325-04201 | Tube, Rear Brake, No.5                                       | 1        | Brake Tubes           | 18-21    |
| 47325-04210 | Tube, Rear Brake, No.5                                       | 1        | Brake Tubes           | 20       |
| 47325-04211 | Tube, Rear Brake, No.5                                       | 1        | Brake Tubes           | 20       |
| 47326-04160 | Tube, Rear Brake, No.6                                       | 1        | Brake Tubes           | 17       |
|             |                                                              | 1        |                       | 17       |
| 47326-04161 | Tube, Rear Brake, No.6                                       |          | Brake Tubes           |          |
| 47326-04170 | Tube, Rear Brake, No.6                                       | 1        | Brake Tubes           | 18-21    |
| 47326-04171 | Tube, Rear Brake, No.6                                       | 1        | Brake Tubes           | 18-21    |
| 47326-04180 | Tube, Rear Brake, No.6                                       | 1        | Brake Tubes           | 20       |
| 47326-04181 | Tube, Rear Brake, No.6                                       | 1        | Brake Tubes           | 20       |
| 48068-04030 | Arm Sub-Assy, Front Suspension, Lower No.1 RH                | 1        | Front Suspension      | 14       |
| 48068-04040 | Arm Sub-Assy, Front Suspension, Lower No.1 RH                | 1        | Front Suspension      | 15       |
| 48069-04030 | Arm Sub-Assy, Front Suspension, Lower No.1 LH                | 1        | Front Suspension      | 14       |
| 48069-04040 | Arm Sub-Assy, Front Suspension, Lower No.1 LH                | 1        | Front Suspension      | 15       |
| 48304-04090 | Bumper, Front Spring, LH                                     | 1        | Front Suspension      | 14       |
| 48304-04090 | Bumper, Front Spring, RH                                     | 1        | Front Suspension      | 14       |
| 48304-AD010 | Bumper, Front Spring, LH                                     | 1        | Front Suspension      | 14       |
| 48304-AD010 | Bumper, Front Spring, RH                                     | 1        | Front Suspension      | 14       |
| 51900-35410 | Carrier Assy, Spare Wheel                                    | 1        | Spare Tire Carrier    | 13       |
| 51900-35420 | Carrier Assy, Spare Wheel                                    | 1        | Spare Tire Carrier    | 13       |
| 82711-16830 | Clamp (For Rear Differential Lock)                           | 1        | Wire Harness Brackets | 23       |
| 82715-04160 | Bracket (For 2TR-FE 4WD Front Differential Wire)             | 1        | Wire Harness Brackets | 23       |
| 82715-04200 | Bracket (For 2TR-FE A/F Sensor Wiring)                       | 1        | Wire Harness Brackets | 23       |
| 82715-04200 | Bracket (For Frame Wire No.2)                                | 1        | Wire Harness Brackets | 23       |
| 82715-04220 | Bracket (For Frame Wire)                                     | 1        | Wire Harness Brackets | 23       |
| 82715-04230 | Bracket (For Frame Wire)                                     | 1        | Wire Harness Brackets | 23       |
| 82715-04240 | Bracket (For Frame Wire No.2)                                | 1        | Wire Harness Brackets | 23       |
| 82715-04290 | Bracket (For Frame Wire No.2)                                | 1        | Wire Harness Brackets | 23       |
| 82715-04290 | Bracket (For 2TR-FE A/F Sensor Wiring)                       | 1        | Wire Harness Brackets | 23       |
| 82715-04350 | Bracket (For Frame Wire No.2)                                | 1        | Wire Harness Brackets | 23       |
| 82715-3D680 | Bracket (For 1GR-FE 4WD Front Differential Wire)             | 1        | Wire Harness Brackets | 23       |
| 82715-04250 | Bracket (For Rear Differential Lock)                         | 1        | Wire Harness Brackets | 23       |
| 82715-04260 | Bracket (For Rear Differential Lock)                         | 1        | Wire Harness Brackets | 23       |
| 90105-A0064 | Bolt (For Skid Control Sensor)                               | 1        | ABS                   | 23       |
| 90105-A0066 | Bolt (For Rear Differential Lock)                            | 2        | Wire Harness Brackets | 23       |
| 90119-08A91 | Bolt (For Rear Stabilizer Bracket Cover)                     | 4        | Rear Suspension       | 16       |
| 90119-A0141 | Bolt (For Front Differential Wire Bracket)                   | 1        | Wire Harness Brackets | 23       |
| 90119-A0148 | Bolt (For W/ Frame Wire No.2)                                | 2        | Wire Harness Brackets | 23       |
| 90119-A0148 | Bolt (For Heat Insulator of Propeller Shaft)                 | 2        | Propeller Shaft       | 25       |
| 90119-A0161 | Bolt (For Front Stabilizer Bracket)                          | 4        | Front Suspension      | 14       |
| 90119-A0169 | Bolt (For Brake Tube)                                        | 9        | Brake Tubes           | 17-20,22 |
|             | Bolt (For 1GR-FE W/O Frame Wire No.2)                        | 2        | Wire Harness Brackets |          |
| 90119-A0169 |                                                              | 4        |                       | 23<br>23 |
| 90119-A0169 | Bolt (For 2TR-FE W/O Frame Wire No.2)                        |          | Wire Harness Brackets |          |
| 90119-A0169 | Bolt (For W/ Frame Wire No.2)                                | 6        | Wire Harness Brackets | 23       |
| 90119-A0193 | Bolt (For Front Hook, No.1 W/ Fuel Tank Protector)           | 2        | Under Cover           | 13       |
| 90178-A0001 | Nut (For 4WD, Pre-Runner Front Suspension Camber Adjust Cam) | 2        | Front Suspension      | 15       |
| 90178-A0013 | Nut (For 2WD Front Suspension Camber Adjust Cam)             | 4        | Front Suspension      | 14       |
| 90179-08241 | Nut (For Fuel Tank Protector)                                | 4        | Fuel Tank             | 22       |
| 90240-08054 | Pin, W/ Hole (For Transmission Control Rod)                  | 1        | Shift Lever           | 26       |
| 90468-14033 | Clip (For Transmission Control Rod)                          | 1        | Shift Lever           | 26       |
| 90469-A0004 | Clamp, Brake Tube, No.11 (For Regular Cab)                   | 2        | Brake Tubes           | 17       |
| 90469-A0004 | Clamp, Brake Tube, No.11 (For Access Cab)                    | 3        | Brake Tubes           | 18,19    |
| 90469-A0004 | Clamp, Brake Tube, No.11 (For Double Cab)                    | 4        | Brake Tubes           | 20,21    |
|             |                                                              |          |                       |          |

| Part Number | Part Description                            |       |                    | Quantity |
|-------------|---------------------------------------------|-------|--------------------|----------|
| 04008-22104 | Parts Kit No.2 – Common Replacement Kit E   |       |                    | 1        |
|             | The kit listed above includes the foll      | owing | parts:             |          |
| Part Number | Part Description                            | Qty   | Illustration Name  | Page     |
| 90069-08019 | Packing (For Radiator Drain Cock)           | 1     | Radiator           | 26       |
| 90080-11555 | Bolt (For Steering Intermediate Shaft)      | 2     | Power Steering     | 24       |
| 90412-10276 | Way, 2 (For Rear Brake Tube)                | 1     | Brake Tubes        | 17-21    |
| 90949-A1006 | Clamp, Brake Tube, No.10                    | 3     | Brake Tubes        | 17-21    |
| 90468-A0007 | Clip (For Brake Tube)                       | 4     | Brake Tubes        | 17-22    |
| 90171-A0005 | Nut, Castle (For Front Lower Ball Joint RH) | 1     | Front Suspension   | 14,15    |
| 90171-A0005 | Nut, Castle (For Front Lower Ball Joint LH) | 1     | Front Suspension   | 14,15    |
| 90080-17215 | Nut (For Front Suspension Support)          | 6     | Front Suspension   | 14,15    |
| 90177-A0010 | Nut (For Rear Shock Absorber)               | 2     | Rear Suspension    | 16       |
| 90119-A0169 | Bolt (For Spare Tire Carrier)               | 4     | Spare Tire Carrier | 13       |
| 51719-04010 | Holder, Body Support Bracket                | 2     | Cab Mounting       | 13       |
| 90178-A0044 | Nut (For Front Bumper Extension)            | 6     | Front Bumper       | 26       |
| 90119-A0192 | Bolt (For Rear Bumper)                      | 6     | Rear Bumper        | 26       |
| 90119-A0249 | Bolt (For Fuel Tank Band)                   | 2     | Fuel Tank          | 22       |
| 90210-A0002 | O Ring (For Discharge Hose Sub-Assy)        | 1     | Air Conditioning   | 26       |
| 90210-A0004 | O Ring (For Suction Hose Sub-Assy)          | 1     | Air Conditioning   | 26       |