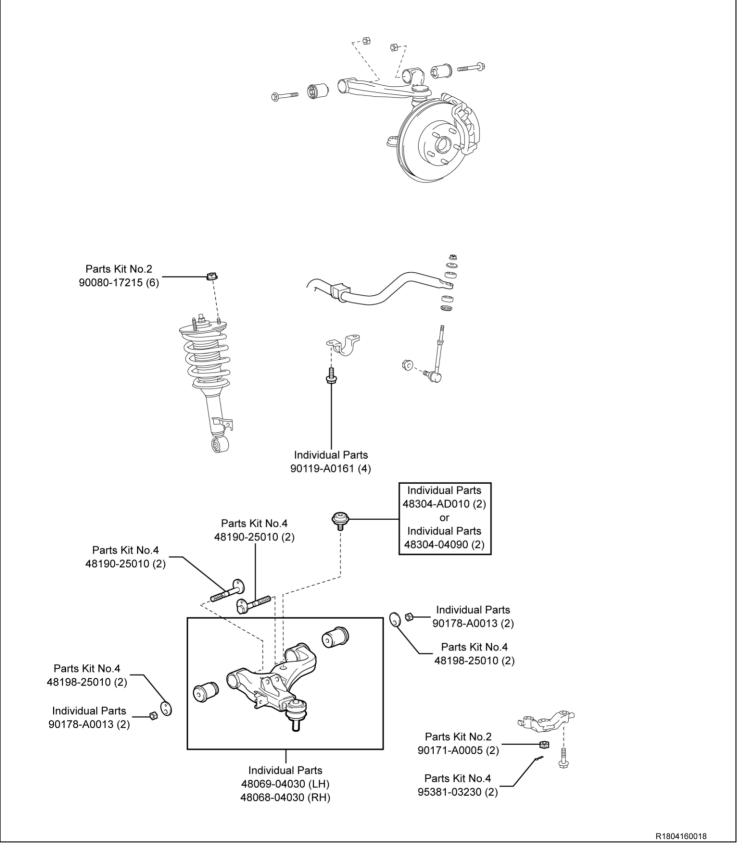

#### **Front Suspension**

2WD ONLY

#### Individual Parts (Continued):

| maivia      | ual Parts (Continued):                                       |          |                       |          |
|-------------|--------------------------------------------------------------|----------|-----------------------|----------|
| Part Number | Part Description                                             | Quantity | Illustration Name     | Page     |
| 43425-04040 | Ring, Shaft Snap (For Front Drive Inner Shaft Outer)         | 2        | Front Suspension      | 15       |
| 47313-04210 | Tube, Front Brake, No.3                                      | 1        | Brake Tubes           | 17,18,20 |
| 47313-04241 | Tube, Front Brake, No.3                                      | 1        | Brake Tubes           | 17,18,20 |
| 47315-04180 | Tube, Front Brake, No.5                                      | 1        | Brake Tubes           | 17,18,20 |
| 47315-04191 | Tube, Front Brake, No.5                                      | 1        | Brake Tubes           | 17,18,20 |
| 47323-04180 | Tube, Rear Brake, No.3                                       | 1        | Brake Tubes           | 17,18,20 |
| 47323-04191 | Tube, Rear Brake, No.3                                       | 1        | Brake Tubes           | 17,18,20 |
| 47324-04140 | Tube, Rear Brake, No.4                                       | 1        | Brake Tubes           | 17,18,20 |
| 47324-04151 | Tube, Rear Brake, No.4                                       | 1        | Brake Tubes           | 17,18,20 |
| 47325-04190 | Tube, Rear Brake, No.5                                       | 1        | Brake Tubes           | 17       |
| 47325-04191 | Tube, Rear Brake, No.5                                       | 1        | Brake Tubes           | 17       |
| 47325-04200 | Tube, Rear Brake, No.5                                       | 1        | Brake Tubes           | 18-21    |
| 47325-04201 | Tube, Rear Brake, No.5                                       | 1        | Brake Tubes           | 18-21    |
| 47325-04210 | Tube, Rear Brake, No.5                                       | 1        | Brake Tubes           | 20       |
| 47325-04211 | Tube, Rear Brake, No.5                                       | 1        | Brake Tubes           | 20       |
| 47326-04160 | Tube, Rear Brake, No.6                                       | 1        | Brake Tubes           | 17       |
|             |                                                              | 1        |                       | 17       |
| 47326-04161 | Tube, Rear Brake, No.6                                       |          | Brake Tubes           |          |
| 47326-04170 | Tube, Rear Brake, No.6                                       | 1        | Brake Tubes           | 18-21    |
| 47326-04171 | Tube, Rear Brake, No.6                                       | 1        | Brake Tubes           | 18-21    |
| 47326-04180 | Tube, Rear Brake, No.6                                       | 1        | Brake Tubes           | 20       |
| 47326-04181 | Tube, Rear Brake, No.6                                       | 1        | Brake Tubes           | 20       |
| 48068-04030 | Arm Sub-Assy, Front Suspension, Lower No.1 RH                | 1        | Front Suspension      | 14       |
| 48068-04040 | Arm Sub-Assy, Front Suspension, Lower No.1 RH                | 1        | Front Suspension      | 15       |
| 48069-04030 | Arm Sub-Assy, Front Suspension, Lower No.1 LH                | 1        | Front Suspension      | 14       |
| 48069-04040 | Arm Sub-Assy, Front Suspension, Lower No.1 LH                | 1        | Front Suspension      | 15       |
| 48304-04090 | Bumper, Front Spring, LH                                     | 1        | Front Suspension      | 14       |
| 48304-04090 | Bumper, Front Spring, RH                                     | 1        | Front Suspension      | 14       |
| 48304-AD010 | Bumper, Front Spring, LH                                     | 1        | Front Suspension      | 14       |
| 48304-AD010 | Bumper, Front Spring, RH                                     | 1        | Front Suspension      | 14       |
| 51900-35410 | Carrier Assy, Spare Wheel                                    | 1        | Spare Tire Carrier    | 13       |
| 51900-35420 | Carrier Assy, Spare Wheel                                    | 1        | Spare Tire Carrier    | 13       |
| 82711-16830 | Clamp (For Rear Differential Lock)                           | 1        | Wire Harness Brackets | 23       |
| 82715-04160 | Bracket (For 2TR-FE 4WD Front Differential Wire)             | 1        | Wire Harness Brackets | 23       |
| 82715-04200 | Bracket (For 2TR-FE A/F Sensor Wiring)                       | 1        | Wire Harness Brackets | 23       |
| 82715-04200 | Bracket (For Frame Wire No.2)                                | 1        | Wire Harness Brackets | 23       |
| 82715-04220 | Bracket (For Frame Wire)                                     | 1        | Wire Harness Brackets | 23       |
| 82715-04230 | Bracket (For Frame Wire)                                     | 1        | Wire Harness Brackets | 23       |
| 82715-04240 | Bracket (For Frame Wire No.2)                                | 1        | Wire Harness Brackets | 23       |
| 82715-04290 | Bracket (For Frame Wire No.2)                                | 1        | Wire Harness Brackets | 23       |
| 82715-04290 | Bracket (For 2TR-FE A/F Sensor Wiring)                       | 1        | Wire Harness Brackets | 23       |
| 82715-04350 | Bracket (For Frame Wire No.2)                                | 1        | Wire Harness Brackets | 23       |
| 82715-3D680 | Bracket (For 1GR-FE 4WD Front Differential Wire)             | 1        | Wire Harness Brackets | 23       |
| 82715-04250 | Bracket (For Rear Differential Lock)                         | 1        | Wire Harness Brackets | 23       |
| 82715-04260 | Bracket (For Rear Differential Lock)                         | 1        | Wire Harness Brackets | 23       |
| 90105-A0064 | Bolt (For Skid Control Sensor)                               | 1        | ABS                   | 23       |
| 90105-A0066 | Bolt (For Rear Differential Lock)                            | 2        | Wire Harness Brackets | 23       |
| 90119-08A91 | Bolt (For Rear Stabilizer Bracket Cover)                     | 4        | Rear Suspension       | 16       |
| 90119-A0141 | Bolt (For Front Differential Wire Bracket)                   | 1        | Wire Harness Brackets | 23       |
| 90119-A0148 | Bolt (For W/ Frame Wire No.2)                                | 2        | Wire Harness Brackets | 23       |
| 90119-A0148 | Bolt (For Heat Insulator of Propeller Shaft)                 | 2        | Propeller Shaft       | 25       |
| 90119-A0161 | Bolt (For Front Stabilizer Bracket)                          | 4        | Front Suspension      | 14       |
| 90119-A0169 | Bolt (For Brake Tube)                                        | 9        | Brake Tubes           | 17-20,22 |
|             | Bolt (For 1GR-FE W/O Frame Wire No.2)                        | 2        | Wire Harness Brackets |          |
| 90119-A0169 |                                                              | 4        |                       | 23<br>23 |
| 90119-A0169 | Bolt (For 2TR-FE W/O Frame Wire No.2)                        |          | Wire Harness Brackets |          |
| 90119-A0169 | Bolt (For W/ Frame Wire No.2)                                | 6        | Wire Harness Brackets | 23       |
| 90119-A0193 | Bolt (For Front Hook, No.1 W/ Fuel Tank Protector)           | 2        | Under Cover           | 13       |
| 90178-A0001 | Nut (For 4WD, Pre-Runner Front Suspension Camber Adjust Cam) | 2        | Front Suspension      | 15       |
| 90178-A0013 | Nut (For 2WD Front Suspension Camber Adjust Cam)             | 4        | Front Suspension      | 14       |
| 90179-08241 | Nut (For Fuel Tank Protector)                                | 4        | Fuel Tank             | 22       |
| 90240-08054 | Pin, W/ Hole (For Transmission Control Rod)                  | 1        | Shift Lever           | 26       |
| 90468-14033 | Clip (For Transmission Control Rod)                          | 1        | Shift Lever           | 26       |
| 90469-A0004 | Clamp, Brake Tube, No.11 (For Regular Cab)                   | 2        | Brake Tubes           | 17       |
| 90469-A0004 | Clamp, Brake Tube, No.11 (For Access Cab)                    | 3        | Brake Tubes           | 18,19    |
| 90469-A0004 | Clamp, Brake Tube, No.11 (For Double Cab)                    | 4        | Brake Tubes           | 20,21    |
|             |                                                              |          |                       |          |

| Part Number | Part Description                            |       |                    | Quantity |
|-------------|---------------------------------------------|-------|--------------------|----------|
| 04008-22104 | Parts Kit No.2 – Common Replacement Kit E   |       |                    | 1        |
|             | The kit listed above includes the foll      | owing | parts:             |          |
| Part Number | Part Description                            | Qty   | Illustration Name  | Page     |
| 90069-08019 | Packing (For Radiator Drain Cock)           | 1     | Radiator           | 26       |
| 90080-11555 | Bolt (For Steering Intermediate Shaft)      | 2     | Power Steering     | 24       |
| 90412-10276 | Way, 2 (For Rear Brake Tube)                | 1     | Brake Tubes        | 17-21    |
| 90949-A1006 | Clamp, Brake Tube, No.10                    | 3     | Brake Tubes        | 17-21    |
| 90468-A0007 | Clip (For Brake Tube)                       | 4     | Brake Tubes        | 17-22    |
| 90171-A0005 | Nut, Castle (For Front Lower Ball Joint RH) | 1     | Front Suspension   | 14,15    |
| 90171-A0005 | Nut, Castle (For Front Lower Ball Joint LH) | 1     | Front Suspension   | 14,15    |
| 90080-17215 | Nut (For Front Suspension Support)          | 6     | Front Suspension   | 14,15    |
| 90177-A0010 | Nut (For Rear Shock Absorber)               | 2     | Rear Suspension    | 16       |
| 90119-A0169 | Bolt (For Spare Tire Carrier)               | 4     | Spare Tire Carrier | 13       |
| 51719-04010 | Holder, Body Support Bracket                | 2     | Cab Mounting       | 13       |
| 90178-A0044 | Nut (For Front Bumper Extension)            | 6     | Front Bumper       | 26       |
| 90119-A0192 | Bolt (For Rear Bumper)                      | 6     | Rear Bumper        | 26       |
| 90119-A0249 | Bolt (For Fuel Tank Band)                   | 2     | Fuel Tank          | 22       |
| 90210-A0002 | O Ring (For Discharge Hose Sub-Assy)        | 1     | Air Conditioning   | 26       |
| 90210-A0004 | O Ring (For Suction Hose Sub-Assy)          | 1     | Air Conditioning   | 26       |

Parts Kits (Continued):

| Part Number Part Description                       |                                               |     |                   |      |
|----------------------------------------------------|-----------------------------------------------|-----|-------------------|------|
| 04001-71404                                        | Parts Kit No.4 – JPN Source Parts Kit 2 (2WD) |     |                   |      |
| The kit listed above includes the following parts: |                                               |     |                   |      |
| Part Number                                        | Part Description                              | Qty | Illustration Name | Page |
| 95381-03025                                        | Cotter Pin (For Tie Rod End)                  | 2   | Power Steering    | 24   |
| 48190-25010                                        | Cam, Front Suspension Camber Adjust, No.1 RH  | 2   | Front Suspension  | 14   |
| 48190-25010                                        | Cam, Front Suspension Camber Adjust, No.1 LH  | 2   | Front Suspension  | 14   |
| 48198-25010                                        | Cam, Front Suspension Camber Adjust, No.2 RH  | 2   | Front Suspension  | 14   |
| 48198-25010                                        | Cam, Front Suspension Camber Adjust, No.2 LH  | 2   | Front Suspension  | 14   |
| 95381-03230                                        | Cotter Pin (For Front Suspension Lower Arm)   | 2   | Front Suspension  | 14   |