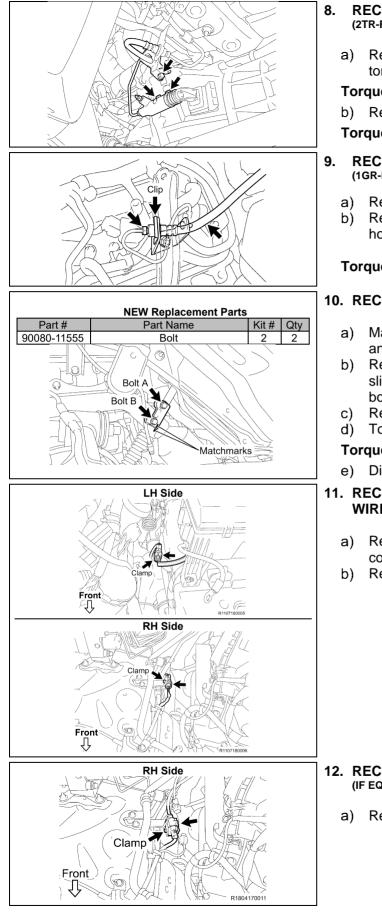

# I. OPERATION FLOWCHART

Cold Climate States Include - CT, DE, IL, IN, KY, MA, MD, ME, MI, MN, NH, NJ, NY, OH, PA, RI, VA, VT, WI, WV and District of Columbia

## **Background**

Toyota has received a number of reports regarding vehicle frame corrosion perforation on certain 2011-2017 model year Tacoma vehicles. These reports have indicated that these vehicles, when operated in specific cold climate areas (Cold Climate States<sup>1</sup>) with high road salt usage, or exposed to other environmental factors, may exhibit more-than-normal corrosion to the vehicle's frame.

# **II. PREPARATION**

#### A. TOOLS & EQUIPMENT

- A/C service equipment
- Alignment rack
- Brake bleeder
- Engine hanger
  - ° 1GR-FE Engine
    - 12281-31060 Engine hanger No. 1 (Qty: 1)
    - 12282-31040 Engine hanger No. 2 (Qty: 1)
    - 90119-08A87 Bolt (Qty: 4)
  - ° 2TR-FE Engine
    - 12281-75050 Engine hanger (Qty: 2)
    - 91672-81025 Bolt (Qty: 2)
- Engine hoist (Qty: 2) or Hydraulic mini crane (Qty 2)
- Engine sling (Qty: 2)
- Protective eyewear
- Protective gloves
- Ratcheting tie down strap (2 in X 27 ft, minimum work load capacity: 3,000 lbs)
- Special Service Tools (SST)
  - ° 09325-40010 Transmission oil plug (Transmission A340E)
  - ° 09610-20012 Pitman arm puller (2WD)
  - ° 09628-62011 Ball joint puller (4WD, Pre-Runner)
  - ° 09520-32040 A component of SST 09520-24010, Differential side gear shaft puller
  - ° 09520-01010 Drive shaft remover attachment
  - ° 09628-00011 Ball joint puller
  - ° 09922-10010-01 Variable open wrench
- Standard hand tools
- Techstream
- Torque wrench
- Torx® T55H socket
- Socket wrench 35mm
- Hexagon wrench 8, 10
- Deep socket wrench 10, 12, 14, 17, 19mm
- Union Nut Wrench 10mm
- Weights

#### **B. SUPPLIES**

- Toyota Genuine ATF WS or DEXRON® III (DEXRON® II) As needed
- Hypoid gear oil API GL-5 SAE 75W-90 1.5 liter (4WD Only)
- R134a refrigerant As needed
- Toyota DOT 3 brake fluid 3 pints
- Toyota long life coolant 2 gallons
- Paint Marker
- MP Grease