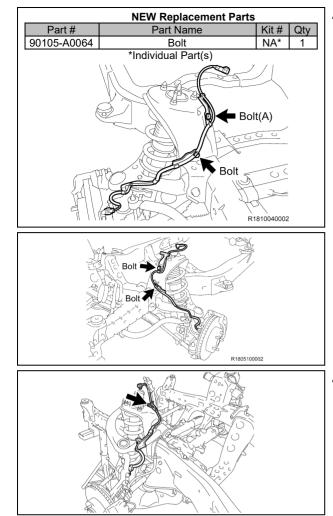

#### Individual Parts (Continued):

| maivia      | ual Parts (Continued):                                       |          |                       |          |
|-------------|--------------------------------------------------------------|----------|-----------------------|----------|
| Part Number | Part Description                                             | Quantity | Illustration Name     | Page     |
| 43425-04040 | Ring, Shaft Snap (For Front Drive Inner Shaft Outer)         | 2        | Front Suspension      | 15       |
| 47313-04210 | Tube, Front Brake, No.3                                      | 1        | Brake Tubes           | 17,18,20 |
| 47313-04241 | Tube, Front Brake, No.3                                      | 1        | Brake Tubes           | 17,18,20 |
| 47315-04180 | Tube, Front Brake, No.5                                      | 1        | Brake Tubes           | 17,18,20 |
| 47315-04191 | Tube, Front Brake, No.5                                      | 1        | Brake Tubes           | 17,18,20 |
| 47323-04180 | Tube, Rear Brake, No.3                                       | 1        | Brake Tubes           | 17,18,20 |
| 47323-04191 | Tube, Rear Brake, No.3                                       | 1        | Brake Tubes           | 17,18,20 |
| 47324-04140 | Tube, Rear Brake, No.4                                       | 1        | Brake Tubes           | 17,18,20 |
| 47324-04151 | Tube, Rear Brake, No.4                                       | 1        | Brake Tubes           | 17,18,20 |
| 47325-04190 | Tube, Rear Brake, No.5                                       | 1        | Brake Tubes           | 17       |
| 47325-04191 | Tube, Rear Brake, No.5                                       | 1        | Brake Tubes           | 17       |
| 47325-04200 | Tube, Rear Brake, No.5                                       | 1        | Brake Tubes           | 18-21    |
| 47325-04201 | Tube, Rear Brake, No.5                                       | 1        | Brake Tubes           | 18-21    |
| 47325-04210 | Tube, Rear Brake, No.5                                       | 1        | Brake Tubes           | 20       |
| 47325-04211 | Tube, Rear Brake, No.5                                       | 1        | Brake Tubes           | 20       |
| 47326-04160 | Tube, Rear Brake, No.6                                       | 1        | Brake Tubes           | 17       |
|             |                                                              | 1        |                       | 17       |
| 47326-04161 | Tube, Rear Brake, No.6                                       |          | Brake Tubes           |          |
| 47326-04170 | Tube, Rear Brake, No.6                                       | 1        | Brake Tubes           | 18-21    |
| 47326-04171 | Tube, Rear Brake, No.6                                       | 1        | Brake Tubes           | 18-21    |
| 47326-04180 | Tube, Rear Brake, No.6                                       | 1        | Brake Tubes           | 20       |
| 47326-04181 | Tube, Rear Brake, No.6                                       | 1        | Brake Tubes           | 20       |
| 48068-04030 | Arm Sub-Assy, Front Suspension, Lower No.1 RH                | 1        | Front Suspension      | 14       |
| 48068-04040 | Arm Sub-Assy, Front Suspension, Lower No.1 RH                | 1        | Front Suspension      | 15       |
| 48069-04030 | Arm Sub-Assy, Front Suspension, Lower No.1 LH                | 1        | Front Suspension      | 14       |
| 48069-04040 | Arm Sub-Assy, Front Suspension, Lower No.1 LH                | 1        | Front Suspension      | 15       |
| 48304-04090 | Bumper, Front Spring, LH                                     | 1        | Front Suspension      | 14       |
| 48304-04090 | Bumper, Front Spring, RH                                     | 1        | Front Suspension      | 14       |
| 48304-AD010 | Bumper, Front Spring, LH                                     | 1        | Front Suspension      | 14       |
| 48304-AD010 | Bumper, Front Spring, RH                                     | 1        | Front Suspension      | 14       |
| 51900-35410 | Carrier Assy, Spare Wheel                                    | 1        | Spare Tire Carrier    | 13       |
| 51900-35420 | Carrier Assy, Spare Wheel                                    | 1        | Spare Tire Carrier    | 13       |
| 82711-16830 | Clamp (For Rear Differential Lock)                           | 1        | Wire Harness Brackets | 23       |
| 82715-04160 | Bracket (For 2TR-FE 4WD Front Differential Wire)             | 1        | Wire Harness Brackets | 23       |
| 82715-04200 | Bracket (For 2TR-FE A/F Sensor Wiring)                       | 1        | Wire Harness Brackets | 23       |
| 82715-04200 | Bracket (For Frame Wire No.2)                                | 1        | Wire Harness Brackets | 23       |
| 82715-04220 | Bracket (For Frame Wire)                                     | 1        | Wire Harness Brackets | 23       |
| 82715-04230 | Bracket (For Frame Wire)                                     | 1        | Wire Harness Brackets | 23       |
| 82715-04240 | Bracket (For Frame Wire No.2)                                | 1        | Wire Harness Brackets | 23       |
| 82715-04290 | Bracket (For Frame Wire No.2)                                | 1        | Wire Harness Brackets | 23       |
| 82715-04290 | Bracket (For 2TR-FE A/F Sensor Wiring)                       | 1        | Wire Harness Brackets | 23       |
| 82715-04350 | Bracket (For Frame Wire No.2)                                | 1        | Wire Harness Brackets | 23       |
| 82715-3D680 | Bracket (For 1GR-FE 4WD Front Differential Wire)             | 1        | Wire Harness Brackets | 23       |
| 82715-04250 | Bracket (For Rear Differential Lock)                         | 1        | Wire Harness Brackets | 23       |
| 82715-04260 | Bracket (For Rear Differential Lock)                         | 1        | Wire Harness Brackets | 23       |
| 90105-A0064 | Bolt (For Skid Control Sensor)                               | 1        | ABS                   | 23       |
| 90105-A0066 | Bolt (For Rear Differential Lock)                            | 2        | Wire Harness Brackets | 23       |
| 90119-08A91 | Bolt (For Rear Stabilizer Bracket Cover)                     | 4        | Rear Suspension       | 16       |
| 90119-A0141 | Bolt (For Front Differential Wire Bracket)                   | 1        | Wire Harness Brackets | 23       |
| 90119-A0148 | Bolt (For W/ Frame Wire No.2)                                | 2        | Wire Harness Brackets | 23       |
| 90119-A0148 | Bolt (For Heat Insulator of Propeller Shaft)                 | 2        | Propeller Shaft       | 25       |
| 90119-A0161 | Bolt (For Front Stabilizer Bracket)                          | 4        | Front Suspension      | 14       |
| 90119-A0169 | Bolt (For Brake Tube)                                        | 9        | Brake Tubes           | 17-20,22 |
|             | Bolt (For 1GR-FE W/O Frame Wire No.2)                        | 2        | Wire Harness Brackets |          |
| 90119-A0169 |                                                              | 4        |                       | 23<br>23 |
| 90119-A0169 | Bolt (For 2TR-FE W/O Frame Wire No.2)                        |          | Wire Harness Brackets |          |
| 90119-A0169 | Bolt (For W/ Frame Wire No.2)                                | 6        | Wire Harness Brackets | 23       |
| 90119-A0193 | Bolt (For Front Hook, No.1 W/ Fuel Tank Protector)           | 2        | Under Cover           | 13       |
| 90178-A0001 | Nut (For 4WD, Pre-Runner Front Suspension Camber Adjust Cam) | 2        | Front Suspension      | 15       |
| 90178-A0013 | Nut (For 2WD Front Suspension Camber Adjust Cam)             | 4        | Front Suspension      | 14       |
| 90179-08241 | Nut (For Fuel Tank Protector)                                | 4        | Fuel Tank             | 22       |
| 90240-08054 | Pin, W/ Hole (For Transmission Control Rod)                  | 1        | Shift Lever           | 26       |
| 90468-14033 | Clip (For Transmission Control Rod)                          | 1        | Shift Lever           | 26       |
| 90469-A0004 | Clamp, Brake Tube, No.11 (For Regular Cab)                   | 2        | Brake Tubes           | 17       |
| 90469-A0004 | Clamp, Brake Tube, No.11 (For Access Cab)                    | 3        | Brake Tubes           | 18,19    |
| 90469-A0004 | Clamp, Brake Tube, No.11 (For Double Cab)                    | 4        | Brake Tubes           | 20,21    |
|             |                                                              |          |                       |          |