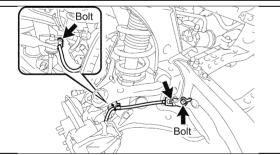

- No.1 Fuel Tank Protector Assy (If Equipped)
- Fuel Tank Straps

- Fuel Tank
- Charcoal Canister Assy

#### REMOVE AND SET ASIDE THE POWER STEERING VANE PUMP 7.

- a) Disconnect the connector.
- b) Disconnect the clamp. (1GR-FE Only)
- c) Remove the bolt and disconnect the ground wire. (1GR-FE Only)
- d) Remove the 2 bolts and the power steering vane pump. NOTE:
  - DO NOT disconnect the power steering vane pump hoses or tubes.
  - Keep the power steering pump reservoir upright to prevent the fluid from leaking out.

#### REMOVE THE FOLLOWING PARTS 8.

- Intake Air Surge Tank (1GR-FE Only)
- Intake Air Connector (2TR-FE Only)





### Be careful not to damage exhaust system while removing the engine and trans mission assy.

### 11. REMOVE THE FRONT PROPELLER SHAFT ASSY (4WD ONLY)











### 16. REMOVE THE FOLLOWING PARTS

- Front Axle Hub Grease Cap (4WD Only)
- Front Axle Shaft Nut (4WD Only)
- Tie Rod End\*

12. DISCONNECT THE FRONT SKID CONTROL SENSOR WIRE HARNESS (2WD ONLY)

### 2011MY RH Side:

a) Remove the bolt, disconnect the clamp and skid control sensor wire harness.

### Except 2011MY RH Side:

- b) Remove the 2 bolts and skid control sensor wire harness.
- c) Repeat the procedure on the opposite side.

### 13. DISCONNECT THE FRONT SKID CONTROL SENSOR WIRE HARNESS (4WD, PRE-RUNNER ONLY)

- a) Remove the bolt and disconnect the skid control sensor wire harness.
- b) Repeat the procedure on the opposite side.

### 14. DISCONNECT THE FRONT BRAKE HOSE (2WD ONLY)

- a) Disconnect the front brake tube from the brake hose.
- b) Remove the 2 bolts and disconnect th