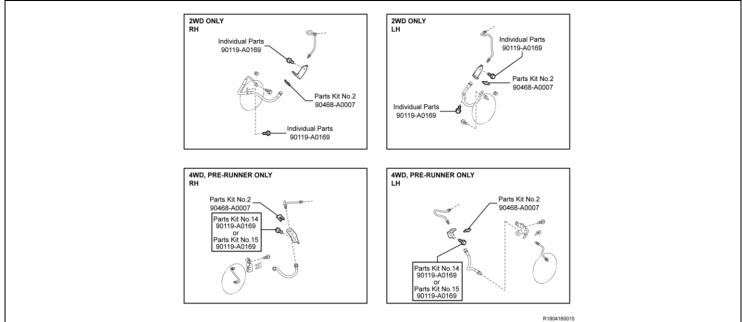

#### **Front Suspension**

2WD ONLY

| Part Number | Part Description                            |       |                    | Quantity |
|-------------|---------------------------------------------|-------|--------------------|----------|
| 04008-22104 | Parts Kit No.2 – Common Replacement Kit E   |       |                    | 1        |
|             | The kit listed above includes the foll      | owing | parts:             |          |
| Part Number | Part Description                            | Qty   | Illustration Name  | Page     |
| 90069-08019 | Packing (For Radiator Drain Cock)           | 1     | Radiator           | 26       |
| 90080-11555 | Bolt (For Steering Intermediate Shaft)      | 2     | Power Steering     | 24       |
| 90412-10276 | Way, 2 (For Rear Brake Tube)                | 1     | Brake Tubes        | 17-21    |
| 90949-A1006 | Clamp, Brake Tube, No.10                    | 3     | Brake Tubes        | 17-21    |
| 90468-A0007 | Clip (For Brake Tube)                       | 4     | Brake Tubes        | 17-22    |
| 90171-A0005 | Nut, Castle (For Front Lower Ball Joint RH) | 1     | Front Suspension   | 14,15    |
| 90171-A0005 | Nut, Castle (For Front Lower Ball Joint LH) | 1     | Front Suspension   | 14,15    |
| 90080-17215 | Nut (For Front Suspension Support)          | 6     | Front Suspension   | 14,15    |
| 90177-A0010 | Nut (For Rear Shock Absorber)               | 2     | Rear Suspension    | 16       |
| 90119-A0169 | Bolt (For Spare Tire Carrier)               | 4     | Spare Tire Carrier | 13       |
| 51719-04010 | Holder, Body Support Bracket                | 2     | Cab Mounting       | 13       |
| 90178-A0044 | Nut (For Front Bumper Extension)            | 6     | Front Bumper       | 26       |
| 90119-A0192 | Bolt (For Rear Bumper)                      | 6     | Rear Bumper        | 26       |
| 90119-A0249 | Bolt (For Fuel Tank Band)                   | 2     | Fuel Tank          | 22       |
| 90210-A0002 | O Ring (For Discharge Hose Sub-Assy)        | 1     | Air Conditioning   | 26       |
| 90210-A0004 | O Ring (For Suction Hose Sub-Assy)          | 1     | Air Conditioning   | 26       |