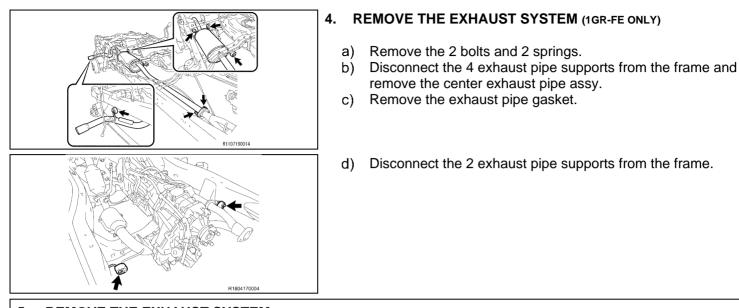

| Part Number Part Description                              |                                           |     |                          |      |
|-----------------------------------------------------------|-------------------------------------------|-----|--------------------------|------|
| 04008-22304 Parts Kit No.6 – USA Source Parts Kit 5 (1GR) |                                           |     |                          | 1    |
| The kit listed above includes the following parts:        |                                           |     |                          |      |
| Part Number                                               | Part Description                          | Qty | Illustration Name        | Page |
| 17176-0P030                                               | Gasket, Air Surge Tank to Intake Manifold | 1   | 1GR-FE Exhaust<br>System | 25   |
| 17451-0D020                                               | Gasket, Exhaust Pipe                      | 1   | 1GR-FE Exhaust<br>System | 25   |
| 90080-10291                                               | Bolt (For Exhaust Pipe)                   | 2   | 1GR-FE Exhaust<br>System | 25   |
| 90080-11180                                               | Bolt (For Exhaust Pipe Stopper Bracket)   | 2   | 1GR-FE Exhaust<br>System | 25   |

| Part Number Part Description                       |                                                       |     |                          |      |
|----------------------------------------------------|-------------------------------------------------------|-----|--------------------------|------|
| 04008-22504                                        | 8-22504 Parts Kit No.7 – USA Source Parts Kit 7 (2TR) |     |                          | 1    |
| The kit listed above includes the following parts: |                                                       |     |                          |      |
| Part Number                                        | Part Description                                      | Qty | Illustration Name        | Page |
| 90080-43033                                        | Gasket (Exhaust Pipe)                                 | 1   | 2TR-FE Exhaust<br>System | 25   |
| 90080-10064                                        | Bolt (Exhaust Pipe)                                   | 2   | 2TR-FE Exhaust<br>System | 25   |
| 90177-A0004                                        | Nut (Exhaust Pipe)                                    | 2   | 2TR-FE Exhaust<br>System | 25   |