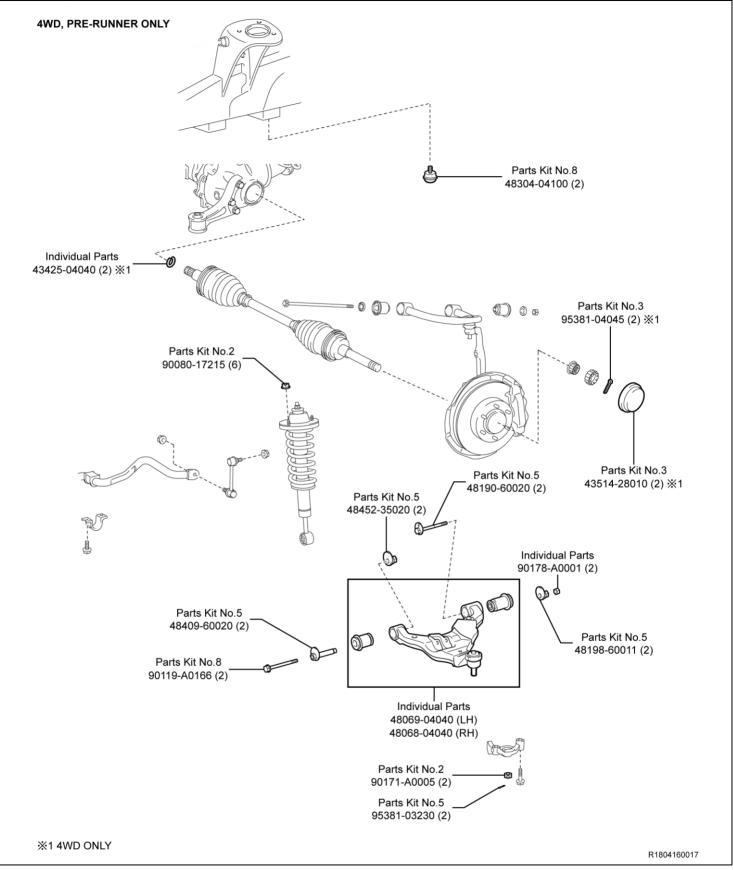

#### **Front Suspension**

2WD ONLY

#### Individual Parts (Continued):

| maivia      | ual Parts (Continued):                                       |          |                       |          |
|-------------|--------------------------------------------------------------|----------|-----------------------|----------|
| Part Number | Part Description                                             | Quantity | Illustration Name     | Page     |
| 43425-04040 | Ring, Shaft Snap (For Front Drive Inner Shaft Outer)         | 2        | Front Suspension      | 15       |
| 47313-04210 | Tube, Front Brake, No.3                                      | 1        | Brake Tubes           | 17,18,20 |
| 47313-04241 | Tube, Front Brake, No.3                                      | 1        | Brake Tubes           | 17,18,20 |
| 47315-04180 | Tube, Front Brake, No.5                                      | 1        | Brake Tubes           | 17,18,20 |
| 47315-04191 | Tube, Front Brake, No.5                                      | 1        | Brake Tubes           | 17,18,20 |
| 47323-04180 | Tube, Rear Brake, No.3                                       | 1        | Brake Tubes           | 17,18,20 |
| 47323-04191 | Tube, Rear Brake, No.3                                       | 1        | Brake Tubes           | 17,18,20 |
| 47324-04140 | Tube, Rear Brake, No.4                                       | 1        | Brake Tubes           | 17,18,20 |
| 47324-04151 | Tube, Rear Brake, No.4                                       | 1        | Brake Tubes           | 17,18,20 |
| 47325-04190 | Tube, Rear Brake, No.5                                       | 1        | Brake Tubes           | 17       |
| 47325-04191 | Tube, Rear Brake, No.5                                       | 1        | Brake Tubes           | 17       |
| 47325-04200 | Tube, Rear Brake, No.5                                       | 1        | Brake Tubes           | 18-21    |
| 47325-04201 | Tube, Rear Brake, No.5                                       | 1        | Brake Tubes           | 18-21    |
| 47325-04210 | Tube, Rear Brake, No.5                                       | 1        | Brake Tubes           | 20       |
| 47325-04211 | Tube, Rear Brake, No.5                                       | 1        | Brake Tubes           | 20       |
| 47326-04160 | Tube, Rear Brake, No.6                                       | 1        | Brake Tubes           | 17       |
|             |                                                              | 1        |                       | 17       |
| 47326-04161 | Tube, Rear Brake, No.6                                       |          | Brake Tubes           |          |
| 47326-04170 | Tube, Rear Brake, No.6                                       | 1        | Brake Tubes           | 18-21    |
| 47326-04171 | Tube, Rear Brake, No.6                                       | 1        | Brake Tubes           | 18-21    |
| 47326-04180 | Tube, Rear Brake, No.6                                       | 1        | Brake Tubes           | 20       |
| 47326-04181 | Tube, Rear Brake, No.6                                       | 1        | Brake Tubes           | 20       |
| 48068-04030 | Arm Sub-Assy, Front Suspension, Lower No.1 RH                | 1        | Front Suspension      | 14       |
| 48068-04040 | Arm Sub-Assy, Front Suspension, Lower No.1 RH                | 1        | Front Suspension      | 15       |
| 48069-04030 | Arm Sub-Assy, Front Suspension, Lower No.1 LH                | 1        | Front Suspension      | 14       |
| 48069-04040 | Arm Sub-Assy, Front Suspension, Lower No.1 LH                | 1        | Front Suspension      | 15       |
| 48304-04090 | Bumper, Front Spring, LH                                     | 1        | Front Suspension      | 14       |
| 48304-04090 | Bumper, Front Spring, RH                                     | 1        | Front Suspension      | 14       |
| 48304-AD010 | Bumper, Front Spring, LH                                     | 1        | Front Suspension      | 14       |
| 48304-AD010 | Bumper, Front Spring, RH                                     | 1        | Front Suspension      | 14       |
| 51900-35410 | Carrier Assy, Spare Wheel                                    | 1        | Spare Tire Carrier    | 13       |
| 51900-35420 | Carrier Assy, Spare Wheel                                    | 1        | Spare Tire Carrier    | 13       |
| 82711-16830 | Clamp (For Rear Differential Lock)                           | 1        | Wire Harness Brackets | 23       |
| 82715-04160 | Bracket (For 2TR-FE 4WD Front Differential Wire)             | 1        | Wire Harness Brackets | 23       |
| 82715-04200 | Bracket (For 2TR-FE A/F Sensor Wiring)                       | 1        | Wire Harness Brackets | 23       |
| 82715-04200 | Bracket (For Frame Wire No.2)                                | 1        | Wire Harness Brackets | 23       |
| 82715-04220 | Bracket (For Frame Wire)                                     | 1        | Wire Harness Brackets | 23       |
| 82715-04230 | Bracket (For Frame Wire)                                     | 1        | Wire Harness Brackets | 23       |
| 82715-04240 | Bracket (For Frame Wire No.2)                                | 1        | Wire Harness Brackets | 23       |
| 82715-04290 | Bracket (For Frame Wire No.2)                                | 1        | Wire Harness Brackets | 23       |
| 82715-04290 | Bracket (For 2TR-FE A/F Sensor Wiring)                       | 1        | Wire Harness Brackets | 23       |
| 82715-04350 | Bracket (For Frame Wire No.2)                                | 1        | Wire Harness Brackets | 23       |
| 82715-3D680 | Bracket (For 1GR-FE 4WD Front Differential Wire)             | 1        | Wire Harness Brackets | 23       |
| 82715-04250 | Bracket (For Rear Differential Lock)                         | 1        | Wire Harness Brackets | 23       |
| 82715-04260 | Bracket (For Rear Differential Lock)                         | 1        | Wire Harness Brackets | 23       |
| 90105-A0064 | Bolt (For Skid Control Sensor)                               | 1        | ABS                   | 23       |
| 90105-A0066 | Bolt (For Rear Differential Lock)                            | 2        | Wire Harness Brackets | 23       |
| 90119-08A91 | Bolt (For Rear Stabilizer Bracket Cover)                     | 4        | Rear Suspension       | 16       |
| 90119-A0141 | Bolt (For Front Differential Wire Bracket)                   | 1        | Wire Harness Brackets | 23       |
| 90119-A0148 | Bolt (For W/ Frame Wire No.2)                                | 2        | Wire Harness Brackets | 23       |
| 90119-A0148 | Bolt (For Heat Insulator of Propeller Shaft)                 | 2        | Propeller Shaft       | 25       |
| 90119-A0161 | Bolt (For Front Stabilizer Bracket)                          | 4        | Front Suspension      | 14       |
| 90119-A0169 | Bolt (For Brake Tube)                                        | 9        | Brake Tubes           | 17-20,22 |
|             | Bolt (For 1GR-FE W/O Frame Wire No.2)                        | 2        | Wire Harness Brackets |          |
| 90119-A0169 |                                                              | 4        |                       | 23<br>23 |
| 90119-A0169 | Bolt (For 2TR-FE W/O Frame Wire No.2)                        |          | Wire Harness Brackets |          |
| 90119-A0169 | Bolt (For W/ Frame Wire No.2)                                | 6        | Wire Harness Brackets | 23       |
| 90119-A0193 | Bolt (For Front Hook, No.1 W/ Fuel Tank Protector)           | 2        | Under Cover           | 13       |
| 90178-A0001 | Nut (For 4WD, Pre-Runner Front Suspension Camber Adjust Cam) | 2        | Front Suspension      | 15       |
| 90178-A0013 | Nut (For 2WD Front Suspension Camber Adjust Cam)             | 4        | Front Suspension      | 14       |
| 90179-08241 | Nut (For Fuel Tank Protector)                                | 4        | Fuel Tank             | 22       |
| 90240-08054 | Pin, W/ Hole (For Transmission Control Rod)                  | 1        | Shift Lever           | 26       |
| 90468-14033 | Clip (For Transmission Control Rod)                          | 1        | Shift Lever           | 26       |
| 90469-A0004 | Clamp, Brake Tube, No.11 (For Regular Cab)                   | 2        | Brake Tubes           | 17       |
| 90469-A0004 | Clamp, Brake Tube, No.11 (For Access Cab)                    | 3        | Brake Tubes           | 18,19    |
| 90469-A0004 | Clamp, Brake Tube, No.11 (For Double Cab)                    | 4        | Brake Tubes           | 20,21    |
|             |                                                              |          |                       |          |

| Part Number Part Description                       |                                                        |     |                    |      |
|----------------------------------------------------|--------------------------------------------------------|-----|--------------------|------|
| 04006-46104                                        | D6-46104 Parts Kit No.3 – JPN Source Parts Kit 4 (4WD) |     |                    |      |
| The kit listed above includes the following parts: |                                                        |     |                    |      |
| Part Number                                        | Part Description                                       | Qty | Illustration Name  | Page |
| 12157-10010                                        | Gasket, Front Differential Filler Plug                 | 1   | Front Differential | 24   |
| 90430-24003                                        | Gasket, Front Differential Drain Plug                  | 1   | Front Differential | 24   |
| 90311-47027                                        | Seal, Oil (For Differential Side Gear Shaft)           | 1   | Front Differential | 24   |
| 90311-47026                                        | Seal, Oil (For Differential Side Gear Shaft)           | 1   | Front Differential | 24   |
| 43514-28010                                        | Cap, Front Axle Hub Grease, RH                         | 1   | Front Suspension   | 15   |
| 43514-28010                                        | Cap, Front Axle Hub Grease, LH                         | 1   | Front Suspension   | 15   |
| 95381-04045                                        | Cotter Pin (For Front Drive Shaft)                     | 2   | Front Suspension   | 15   |

| Part Number Part Description                                             |                                              |     |                   |      |
|--------------------------------------------------------------------------|----------------------------------------------|-----|-------------------|------|
| 04001-71504 Parts Kit No.5 – JPN Source Parts Kit 3 (4WD and Pre-Runner) |                                              |     |                   |      |
| The kit listed above includes the following parts:                       |                                              |     |                   |      |
| Part Number                                                              | Part Description                             | Qty | Illustration Name | Page |
| 95381-03225                                                              | Cotter Pin (For Tie Rod End)                 | 2   | Power Steering    | 24   |
| 48190-60020                                                              | Cam, Front Suspension Camber Adjust, No.1 RH | 1   | Front Suspension  | 15   |
| 48190-60020                                                              | Cam, Front Suspension Camber Adjust, No.1 LH | 1   | Front Suspension  | 15   |
| 48198-60011                                                              | Cam, Front Suspension Camber Adjust, No.2 RH | 1   | Front Suspension  | 15   |
| 48198-60011                                                              | Cam, Front Suspension Camber Adjust, No.2 LH | 1   | Front Suspension  | 15   |
| 48409-60020                                                              | Cam Sub-Assy, Front Suspension Toe Adjust    | 2   | Front Suspension  | 15   |
| 48452-35020                                                              | Plate, Front Suspension Toe Adjust, No.2     | 2   | Front Suspension  | 15   |
| 95381-03230                                                              | Cotter Pin (For Front Suspension Lower Arm)  | 2   | Front Suspension  | 15   |

# Parts Kits (Continued):

| Part Number Part Description                                               |                                                 |        |                           |    |  |
|----------------------------------------------------------------------------|-------------------------------------------------|--------|---------------------------|----|--|
| 04001-71804                                                                | Parts Kit No.8 – USA Source Parts Kit 3 (Ex     | cept F | or X-Runner)              | 1  |  |
|                                                                            | The kit listed above includes the follo         | owing  | parts:                    |    |  |
| Part Number         Part Description         Qty         Illustration Name |                                                 |        |                           |    |  |
| 90119-A0166                                                                | Bolt (For Front Suspension Toe Adjust Cam)      | 2      | Front Suspension          | 15 |  |
| 48304-04100                                                                | Bumper, Front Spring, LH                        | 1      | Front Suspension          | 15 |  |
| 48304-04100                                                                | Bumper, Front Spring, RH                        | 1      | Front Suspension          | 15 |  |
| 90119-A0192                                                                | Bolt (For Hook No.1)                            | 2      | Under Cover               | 13 |  |
| 90080-11373                                                                | Bolt (For Engine Under Cover Sub-Assy No.1)     | 4      | Under Cover               | 13 |  |
| 90080-11373                                                                | Bolt (For Engine Under Cover Sub-Assy No.2)     | 4      | Under Cover               | 13 |  |
| 90189-A0002                                                                | Clip (For Left Rear Wheel Well Liner)           | 8      | Rear Wheel<br>House Liner | 26 |  |
| 90189-A0002                                                                | Clip (For Quarter Panel Wheel Opening Moulding) | 2      | Moulding                  | 27 |  |
| 75395-35070                                                                | Clip (For Quarter Panel Wheel Opening Moulding) | 3      | Moulding                  | 27 |  |
| 75396-35020                                                                | Clip (For Quarter Panel Wheel Opening Moulding) | 7      | Moulding                  | 27 |  |