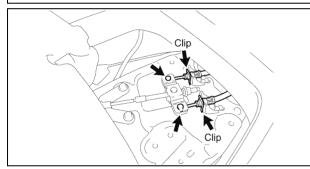

Remove the bolt and wiring harness protector.
- g) Disconnect the 2 connectors.
- h) Remove the No.2 frame wire harness grommet from the cab assy.
- i) Pull out the No.2 frame wire harness from the cab assy.

### . REMOVE THE GLOVE BOX AND LOWER INSTRUMENT PANEL FINISH PANEL

- a) Remove the glove box.
- b) Remove the bolt and the lower instrument panel finish panel.
- c) Disconnect the radio setting condenser connector. (If Equipped)

### **10. DISCONNECT THE ENGINE WIRE HARNESS**

a) Disconnect each connector and clamp from the ECM and remove the engine wire harness.

# NOTE: The number of connectors may differ depending on the model.

### 11. REMOVE THE FOLLOWING PARTS

- Rear Console Box (for Separate Seat Type)
- Front Console Box (Manual Trans Only)

# Clip Clip Clip R1804170002





- 13. REMOVE THE FOLLOWING PARTS
  - V-Bank Cover (1GR-FE Only)
  - Air Cleaner Hose and Air Cleaner Assy (2TR-FE Only)



- Voltage Inverter Assy (If Equipped)
- Manual Transmission Shift Lever (Manual Trans Only)

### 12. DISCONNECT THE PARKING BRAKE CABLES

### For Separate Seat Type:

- a) Remove the 2 clips.
- b) Disconnect the 2 parking brake cables.

### For Bench Seat Type:

- c) Turn back the floor carpet.
- d) Remove the 3 bolts and the parking brake cable joint protector.
- e) Remove the 2 clips.
- f) Disconnect the 2 parking brake cables.

• Air Cleaner Assy (1GR-FE Only)

### 14. DISCONNECT THE NO.2 ENGINE WIRE HARNESS

- a) Remove the nut and disconnect the (+) positive battery cable.
- b) Remove the bolt and disconnect the ground wire.
- c) Disconnect the 2 clamps.
- d) Re