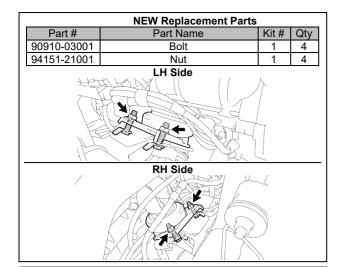

Parts Kits:

| Part Number Part Description                          |                               |     |                   |       |
|-------------------------------------------------------|-------------------------------|-----|-------------------|-------|
| 04008-07235 Parts Kit No.1 – Common Replacement Kit D |                               |     |                   | 1     |
| The kit listed above includes the following parts:    |                               |     |                   |       |
| Part Number                                           | Part Description              | Qty | Illustration Name | Page  |
| 90910-03001                                           | Bolt (For Front Engine Mount) | 4   | Engine Mounting   | 24    |
| 91671-80814                                           | Bolt (For Rear Engine Mount)  | 4   | Engine Mounting   | 24    |
| 94151-21001                                           | Nut (For Front Engine Mount)  | 4   | Engine Mounting   | 24    |
| 90412-10289                                           | Way (For Front Brake Tube)    | 2   | Brake Tubes       | 17-21 |
| 77285-35760                                           | Clamp, Fuel Tube, No.1        | 1   | Fuel Tubes        | 22    |

#### **Engine Mounting**