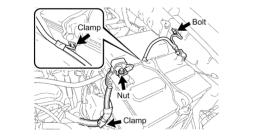

-ring to the A/C discharge and suction hoses.
  - b) Reconnect the A/C discharge and suction hoses to the compressor, then torque to spec.

Torque Spec: 19 N·m (194 kgf·cm, 14 ft·lbf)

### **15. RECONNECT THE SUCTION HOSE BRACKET**

- a) Reconnect the suction hose bracket with the bolt and torque to spec.
- Torque Spec: 7.5 N·m (76 kgf·cm, 66 in·lbf)

### 16. REINSTALL THE FRONT FENDER APRON SEALS

### 4WD, Pre-Runner Only (Shown):

- a) Reinstall the 4 front fender apron seals with the 20 clips.
- b) Reinstall the 4 front fender apron seals with the 22 clips.





# a) Reconnect the vacuum hose.

Reinstall the fan shroud with the 2 bolts.

25. REINSTALL THE RADIATOR SUPPORT TO FRAME SEAL

Torque Spec: 5.0 N·m (51 kgf·cm, 44 in·lbf)

24. RECONNECT THE RADIATOR HOSES

Onlv).

e)

# 73







# 31. REINSTALL THE FOLLOWING PARTS

- Air Cleaner Assy (1GR-FE Only)
  - Torque Spec: 8.0 N·m (82 kgf·cm, 71 in·lbf)
- Air Cleaner Hose and Air Cleaner Assy (2TR-FE Only)
   Torque Spec: 12 N·m (122 kgf·cm, 9 ft·lbf)
- V-Bank Cover (1GR-FE Only)
  - Torque Spec: 7.5 N·m (76 kgf·cm, 66 in·lbf)

# 32. REINSTALL THE FOLLOWING PARTS (ACCESS CAB ONLY)

- Rear Floor Side Service Hole Cover LH/RH
- Seat Floor Box
- Floor Board No.1/No.2

# 27. RECONNECT THE FUEL PIPES

- a) Reconnect the No.1 and No.2 fuel pipe. **NOTE:** 
  - Align the connector with the pipe, and push into the connector until the connector makes a "click" sound. If the connection is tight, apply a little amount of fresh engine oil on the tip of the pipe.
  - Ensure the pipe and the connector are securely connected by pulling