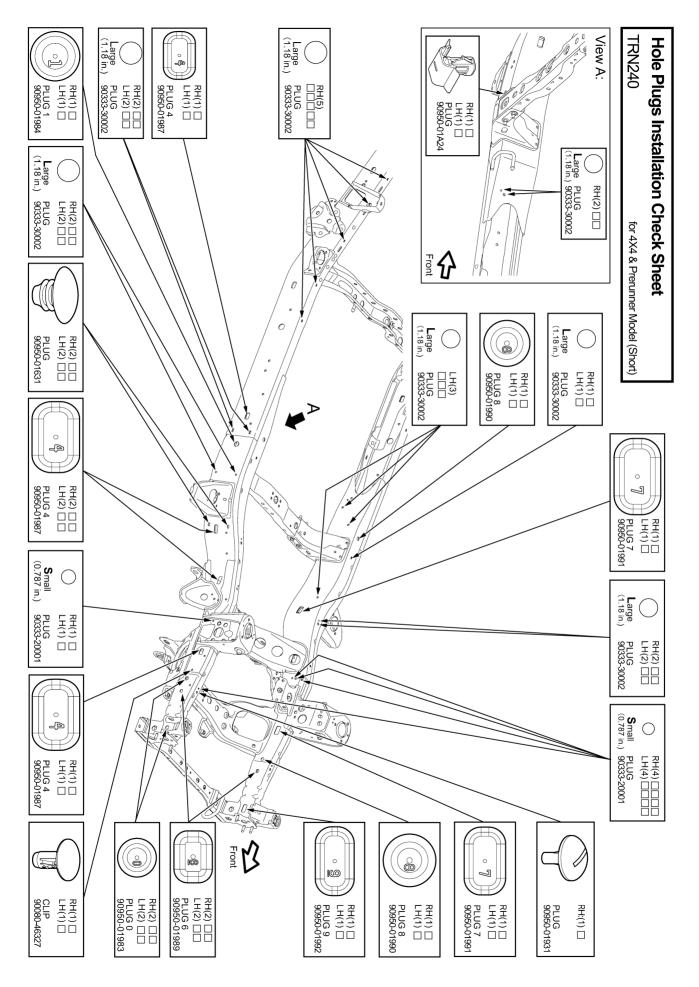

| Part Number | Part Descrip                    | tion         |                   | Quanti |  |  |
|-------------|---------------------------------|--------------|-------------------|--------|--|--|
| 04008-07535 | Plug Hole Kit Frame Replacement | 1 (4WD and F | Pre-Runner)       | 1      |  |  |
|             | The kit listed above includes t | he following | parts:            |        |  |  |
| Part Number | Part Description                | Qty          | Illustration Name | Page   |  |  |
| 90333-20001 | Plug, Plate                     | 10           | N/A               | N/A    |  |  |
| 90333-30002 | Plug, Plate                     | 29           | N/A               | N/A    |  |  |
| 90950-01631 | Plug, Hole                      | 4            | N/A               | N/A    |  |  |
| 90950-01931 | Plug, Hole                      | 1            | N/A               | N/A    |  |  |
| 90950-01983 | Plug, Hole                      | 4            | N/A               | N/A    |  |  |
| 90950-01984 | Plug, Hole                      | 2            | N/A               | N/A    |  |  |
| 90950-01987 | Plug, Hole                      | 8            | N/A               | N/A    |  |  |
| 90950-01989 | Plug, Hole                      | 4            | N/A               | N/A    |  |  |
| 90950-01990 | Plug, Hole                      | 4            | N/A               | N/A    |  |  |
| 90950-01991 | Plug, Hole                      | 4            | N/A               | N/A    |  |  |
| 90950-01992 | Plug, Hole                      | 2            | N/A               | N/A    |  |  |
| 90950-01A24 | Plug, Hole                      | 2            | N/A               | N/A    |  |  |