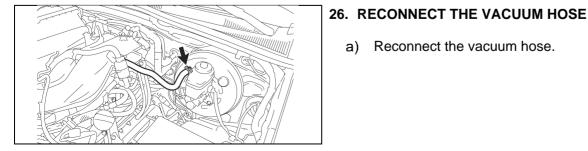

tube and torque to spec.

## Torque Spec: 15.2 N·m (155 kgf·cm, 11 ft·lbf)

b) Repeat the procedure on the opposite side.

- 14. RECONNECT THE AIR CONDITIONING DISCHARGE AND SUCTION HOSES TO THE COMPRESSOR
  - a) Install a *NEW* o-ring to the A/C discharge and suction hoses.
  - b) Reconnect the A/C discharge and suction hoses to the compressor, then torque to spec.

Torque Spec: 19 N·m (194 kgf·cm, 14 ft·lbf)

### **15. RECONNECT THE SUCTION HOSE BRACKET**

- a) Reconnect the suction hose bracket with the bolt and torque to spec.
- Torque Spec: 7.5 N·m (76 kgf·cm, 66 in·lbf)

### 16. REINSTALL THE FRONT FENDER APRON SEALS

### 4WD, Pre-Runner Only (Shown):

- a) Reinstall the 4 front fender apron seals with the 20 clips.
- b) Reinstall the 4 front fender apron seals with the 22 clips.





# a) Reconnect the vacuum hose.

Reinstall the fan shroud with the 2 bolts.

25. REINSTALL THE RADIATOR SUPPORT TO FRAME SEAL

Torque Spec: 5.0 N·m (51 kgf·cm, 44 in·lbf)

24. RECONNECT THE RADIATOR HOSES

Onlv).

e)

# 73







# 31. REINSTALL THE FOLLOWING PARTS

- Air Cleaner Assy (1GR-FE Only)
  - Torque Spec: 8.0 N·m (82 kgf·cm, 71 in·lbf)
- Air Cleaner Hose and Air Cleaner Assy (2TR-FE Only)
   Torque Spec: 12 N·m (122 kgf·cm, 9 ft·lbf)
- V-Bank Cover (1GR-FE Only)
  - Torque Spec: 7.5 N·m (76 kgf·cm, 66 in·lbf)

# 32. REINSTALL THE FOLLOWING PARTS (ACCESS CAB ONLY)

- Rear Floor Side Service Hole Cover LH/RH
- Seat Floor Box
- Floor Board No.1/No.2

# 27. RECONNECT THE FUEL PIPES

- a) Reconnect the No.1 and No.2 fuel pipe. **NOTE:** 
  - Align the connector with the pipe, and pu