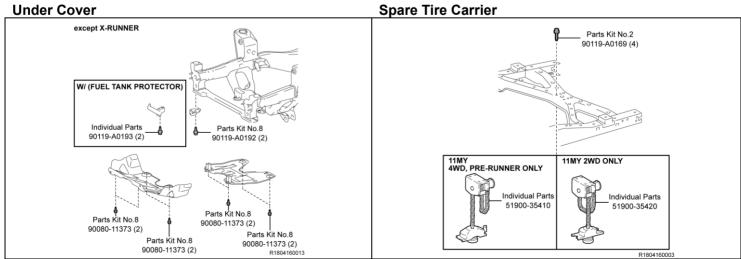

#### **Under Cover**

#### Individual Parts (Continued):

| maivia      | ual Parts (Continued):                                       |          |                       |          |
|-------------|--------------------------------------------------------------|----------|-----------------------|----------|
| Part Number | Part Description                                             | Quantity | Illustration Name     | Page     |
| 43425-04040 | Ring, Shaft Snap (For Front Drive Inner Shaft Outer)         | 2        | Front Suspension      | 15       |
| 47313-04210 | Tube, Front Brake, No.3                                      | 1        | Brake Tubes           | 17,18,20 |
| 47313-04241 | Tube, Front Brake, No.3                                      | 1        | Brake Tubes           | 17,18,20 |
| 47315-04180 | Tube, Front Brake, No.5                                      | 1        | Brake Tubes           | 17,18,20 |
| 47315-04191 | Tube, Front Brake, No.5                                      | 1        | Brake Tubes           | 17,18,20 |
| 47323-04180 | Tube, Rear Brake, No.3                                       | 1        | Brake Tubes           | 17,18,20 |
| 47323-04191 | Tube, Rear Brake, No.3                                       | 1        | Brake Tubes           | 17,18,20 |
| 47324-04140 | Tube, Rear Brake, No.4                                       | 1        | Brake Tubes           | 17,18,20 |
| 47324-04151 | Tube, Rear Brake, No.4                                       | 1        | Brake Tubes           | 17,18,20 |
| 47325-04190 | Tube, Rear Brake, No.5                                       | 1        | Brake Tubes           | 17       |
| 47325-04191 | Tube, Rear Brake, No.5                                       | 1        | Brake Tubes           | 17       |
| 47325-04200 | Tube, Rear Brake, No.5                                       | 1        | Brake Tubes           | 18-21    |
| 47325-04201 | Tube, Rear Brake, No.5                                       | 1        | Brake Tubes           | 18-21    |
| 47325-04210 | Tube, Rear Brake, No.5                                       | 1        | Brake Tubes           | 20       |
| 47325-04211 | Tube, Rear Brake, No.5                                       | 1        | Brake Tubes           | 20       |
| 47326-04160 | Tube, Rear Brake, No.6                                       | 1        | Brake Tubes           | 17       |
|             |                                                              | 1        |                       | 17       |
| 47326-04161 | Tube, Rear Brake, No.6                                       |          | Brake Tubes           |          |
| 47326-04170 | Tube, Rear Brake, No.6                                       | 1        | Brake Tubes           | 18-21    |
| 47326-04171 | Tube, Rear Brake, No.6                                       | 1        | Brake Tubes           | 18-21    |
| 47326-04180 | Tube, Rear Brake, No.6                                       | 1        | Brake Tubes           | 20       |
| 47326-04181 | Tube, Rear Brake, No.6                                       | 1        | Brake Tubes           | 20       |
| 48068-04030 | Arm Sub-Assy, Front Suspension, Lower No.1 RH                | 1        | Front Suspension      | 14       |
| 48068-04040 | Arm Sub-Assy, Front Suspension, Lower No.1 RH                | 1        | Front Suspension      | 15       |
| 48069-04030 | Arm Sub-Assy, Front Suspension, Lower No.1 LH                | 1        | Front Suspension      | 14       |
| 48069-04040 | Arm Sub-Assy, Front Suspension, Lower No.1 LH                | 1        | Front Suspension      | 15       |
| 48304-04090 | Bumper, Front Spring, LH                                     | 1        | Front Suspension      | 14       |
| 48304-04090 | Bumper, Front Spring, RH                                     | 1        | Front Suspension      | 14       |
| 48304-AD010 | Bumper, Front Spring, LH                                     | 1        | Front Suspension      | 14       |
| 48304-AD010 | Bumper, Front Spring, RH                                     | 1        | Front Suspension      | 14       |
| 51900-35410 | Carrier Assy, Spare Wheel                                    | 1        | Spare Tire Carrier    | 13       |
| 51900-35420 | Carrier Assy, Spare Wheel                                    | 1        | Spare Tire Carrier    | 13       |
| 82711-16830 | Clamp (For Rear Differential Lock)                           | 1        | Wire Harness Brackets | 23       |
| 82715-04160 | Bracket (For 2TR-FE 4WD Front Differential Wire)             | 1        | Wire Harness Brackets | 23       |
| 82715-04200 | Bracket (For 2TR-FE A/F Sensor Wiring)                       | 1        | Wire Harness Brackets | 23       |
| 82715-04200 | Bracket (For Frame Wire No.2)                                | 1        | Wire Harness Brackets | 23       |
| 82715-04220 | Bracket (For Frame Wire)                                     | 1        | Wire Harness Brackets | 23       |
| 82715-04230 | Bracket (For Frame Wire)                                     | 1        | Wire Harness Brackets | 23       |
| 82715-04240 | Bracket (For Frame Wire No.2)                                | 1        | Wire Harness Brackets | 23       |
| 82715-04290 | Bracket (For Frame Wire No.2)                                | 1        | Wire Harness Brackets | 23       |
| 82715-04290 | Bracket (For 2TR-FE A/F Sensor Wiring)                       | 1        | Wire Harness Brackets | 23       |
| 82715-04350 | Bracket (For Frame Wire No.2)                                | 1        | Wire Harness Brackets | 23       |
| 82715-3D680 | Bracket (For 1GR-FE 4WD Front Differential Wire)             | 1        | Wire Harness Brackets | 23       |
| 82715-04250 | Bracket (For Rear Differential Lock)                         | 1        | Wire Harness Brackets | 23       |
| 82715-04260 | Bracket (For Rear Differential Lock)                         | 1        | Wire Harness Brackets | 23       |
| 90105-A0064 | Bolt (For Skid Control Sensor)                               | 1        | ABS                   | 23       |
| 90105-A0066 | Bolt (For Rear Differential Lock)                            | 2        | Wire Harness Brackets | 23       |
| 90119-08A91 | Bolt (For Rear Stabilizer Bracket Cover)                     | 4        | Rear Suspension       | 16       |
| 90119-A0141 | Bolt (For Front Differential Wire Bracket)                   | 1        | Wire Harness Brackets | 23       |
| 90119-A0148 | Bolt (For W/ Frame Wire No.2)                                | 2        | Wire Harness Brackets | 23       |
| 90119-A0148 | Bolt (For Heat Insulator of Propeller Shaft)                 | 2        | Propeller Shaft       | 25       |
| 90119-A0161 | Bolt (For Front Stabilizer Bracket)                          | 4        | Front Suspension      | 14       |
| 90119-A0169 | Bolt (For Brake Tube)                                        | 9        | Brake Tubes           | 17-20,22 |
|             | Bolt (For 1GR-FE W/O Frame Wire No.2)                        | 2        | Wire Harness Brackets |          |
| 90119-A0169 |                                                              | 4        |                       | 23<br>23 |
| 90119-A0169 | Bolt (For 2TR-FE W/O Frame Wire No.2)                        |          | Wire Harness Brackets |          |
| 90119-A0169 | Bolt (For W/ Frame Wire No.2)                                | 6        | Wire Harness Brackets | 23       |
| 90119-A0193 | Bolt (For Front Hook, No.1 W/ Fuel Tank Protector)           | 2        | Under Cover           | 13       |
| 90178-A0001 | Nut (For 4WD, Pre-Runner Front Suspension Camber Adjust Cam) | 2        | Front Suspension      | 15       |
| 90178-A0013 | Nut (For 2WD Front Suspension Camber Adjust Cam)             | 4        | Front Suspension      | 14       |
| 90179-08241 | Nut (For Fuel Tank Protector)                                | 4        | Fuel Tank             | 22       |
| 90240-08054 | Pin, W/ Hole (For Transmission Control Rod)                  | 1        | Shift Lever           | 26       |
| 90468-14033 | Clip (For Transmission Control Rod)                          | 1        | Shift Lever           | 26       |
| 90469-A0004 | Clamp, Brake Tube, No.11 (For Regular Cab)                   | 2        | Brake Tubes           | 17       |
| 90469-A0004 | Clamp, Brake Tube, No.11 (For Access Cab)                    | 3        | Brake Tubes           | 18,19    |
| 90469-A0004 | Clamp, Brake Tube, No.11 (For Double Cab)                    | 4        | Brake Tubes           | 20,21    |
|             |                                                              |          |                       |          |

| Part Number | Part Description                            |       |                    | Quantity |
|-------------|---------------------------------------------|-------|--------------------|----------|
| 04008-22104 | Parts Kit No.2 – Common Replacement Kit E   |       |                    | 1        |
|             | The kit listed above includes the foll      | owing | parts:             |          |
| Part Number | Part Description                            | Qty   | Illustration Name  | Page     |
| 90069-08019 | Packing (For Radiator Drain Cock)           | 1     | Radiator           | 26       |
| 90080-11555 | Bolt (For Steering Intermediate Shaft)      | 2     | Power Steering     | 24       |
| 90412-10276 | Way, 2 (For Rear Brake Tube)                | 1     | Brake Tubes        | 17-21    |
| 90949-A1006 | Clamp, Brake Tube, No.10                    | 3     | Brake Tubes        | 17-21    |
| 90468-A0007 | Clip (For Brake Tube)                       | 4     | Brake Tubes        | 17-22    |
| 90171-A0005 | Nut, Castle (For Front Lower Ball Joint RH) | 1     | Front Suspension   | 14,15    |
| 90171-A0005 | Nut, Castle (For Front Lower Ball Joint LH) | 1     | Front Suspension   | 14,15    |
| 90080-17215 | Nut (For Front Suspension Support)          | 6     | Front Suspension   | 14,15    |
| 90177-A0010 | Nut (For Rear Shock Absorber)               | 2     | Rear Suspension    | 16       |
| 90119-A0169 | Bolt (For Spare Tire Carrier)               | 4     | Spare Tire Carrier | 13       |
| 51719-04010 | Holder, Body Support Bracket                | 2     | Cab Mounting       | 13       |
| 90178-A0044 | Nut (For Front Bumper Extension)            | 6     | Front Bumper       | 26       |
| 90119-A0192 | Bolt (For Rear Bumper)                      | 6     | Rear Bumper        | 26       |
| 90119-A0249 | Bolt (For Fuel Tank Band)                   | 2     | Fuel Tank          | 22       |
| 90210-A0002 | O Ring (For Discharge Hose Sub-Assy)        | 1     | Air Conditioning   | 26       |
| 90210-A0004 | O Ring (For Suction Hose Sub-Assy)          | 1     | Air Conditioning   | 26       |

# Parts Kits (Continued):

| Part Number Part Description                                               |                                                 |        |                           |    |  |
|----------------------------------------------------------------------------|-------------------------------------------------|--------|---------------------------|----|--|
| 04001-71804                                                                | Parts Kit No.8 – USA Source Parts Kit 3 (Ex     | cept F | or X-Runner)              | 1  |  |
|                                                                            | The kit listed above includes the follo         | owing  | parts:                    |    |  |
| Part Number         Part Description         Qty         Illustration Name |                                                 |        |                           |    |  |
| 90119-A0166                                                                | Bolt (For Front Suspension Toe Adjust Cam)      | 2      | Front Suspension          | 15 |  |
| 48304-04100                                                                | Bumper, Front Spring, LH                        | 1      | Front Suspension          | 15 |  |
| 48304-04100                                                                | Bumper, Front Spring, RH                        | 1      | Front Suspension          | 15 |  |
| 90119-A0192                                                                | Bolt (For Hook No.1)                            | 2      | Under Cover               | 13 |  |
| 90080-11373                                                                | Bolt (For Engine Under Cover Sub-Assy No.1)     | 4      | Under Cover               | 13 |  |
| 90080-11373                                                                | Bolt (For Engine Under Cover Sub-Assy No.2)     | 4      | Under Cover               | 13 |  |
| 90189-A0002                                                                | Clip (For Left Rear Wheel Well Liner)           | 8      | Rear Wheel<br>House Liner | 26 |  |
| 90189-A0002                                                                | Clip (For Quarter Panel Wheel Opening Moulding) | 2      | Moulding                  | 27 |  |
| 75395-35070                                                                | Clip (For Quarter Panel Wheel Opening Moulding) | 3      | Moulding                  | 27 |  |
| 75396-35020                                                                | Clip (For Quarter Panel Wheel Opening Moulding) | 7      | Moulding                  | 27 |  |