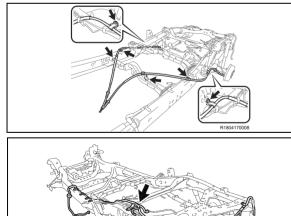

ure on the opposite side.

### 18. REMOVE THE FRONT SUSPENSION UPPER ARM AND STEERING KNUCKLE ASSY (4WD, PRE-RUNNER ONLY)

- a) Remove the bolt, nut, 2 washers and front suspension upper arm w/ steering knuckle.
- b) Repeat the procedure on the opposite side.

# NOTE: If the drive shaft is difficult to disconnect, tap the drive shaft loose with a plastic hammer.

- Front Shock Absorber Assy
- Power Steering Link Assy w/ Pump
- Front Differential Carrier (4WD Only)

- NOTE:
- When removing the power steering link with the pump, have one person support the power steering link and the other support the pump and keep it upright to avoid fluid leakage.
- If the drive shaft is difficult to remove tap it with a plastic hammer.
- Be careful not to damage the dust cover and oil seal.

R1108010064



### 20. DISCONNECT THE PARKING BRAKE CABLES

a) Remove the 6 bolts and parking brake cables.

### 21. REMOVE THE FRAME WIRE HARNESS

- a) Remove the bolt and disconnect the ground wire *(If Equipped)*.
- b) Disconnect the clamps and remove the frame wire harness.

NOTE:

- The number of wire harness clamps will differ depending on the vehicle specification.
- Take care not to damage or break the wire harness clamps during removal.





### 33. REMOVE THE CAB MOUNTS

### 34. REMOVE THE FRAME FROM THE LIFT

a) Remove the ratcheting tie down strap and the frame from the lift.

### G. PLUG HOLES IN REPLACEMENT FRAME (see Appendix)

### 1. PLACE THE NEW FRAME ON THE LIFT

- a) Place the *NEW* frame on the lift, and secure it with a ratcheting tie down strap.
   Ratcheting Tie Downs: Qty 1 (Le