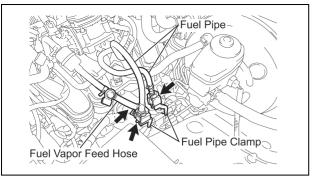

W* o-ring to the A/C discharge and suction hoses.
  - b) Reconnect the A/C discharge and suction hoses to the compressor, then torque to spec.

Torque Spec: 19 N·m (194 kgf·cm, 14 ft·lbf)

### **15. RECONNECT THE SUCTION HOSE BRACKET**

- a) Reconnect the suction hose bracket with the bolt and torque to spec.
- Torque Spec: 7.5 N·m (76 kgf·cm, 66 in·lbf)

### 16. REINSTALL THE FRONT FENDER APRON SEALS

### 4WD, Pre-Runner Only (Shown):

- a) Reinstall the 4 front fender apron seals with the 20 clips.
- b) Reinstall the 4 front fender apron seals with the 22 clips.





# a) Reconnect the vacuum hose.

Reinstall the fan shroud with the 2 bolts.

25. REINSTALL THE RADIATOR SUPPORT TO FRAME SEAL

Torque Spec: 5.0 N·m (51 kgf·cm, 44 in·lbf)

24. RECONNECT THE RADIATOR HOSES

Onlv).

e)

# 73







# 31. REINSTALL THE FOLLOWING PARTS

- Air Cleaner Assy (1GR-FE Only)
  - Torque Spec: 8.0 N·m (82 kgf·cm, 71 in·lbf)
- Air Cleaner Hose and Air Cleaner Assy (2TR-FE Only)
   Torque Spec: 12 N·m (122 kgf·cm, 9 ft·lbf)
- V-Bank Cover (1GR-FE Only)
  - Torque Spec: 7.5 N·m (76 kgf·cm, 66 in·lbf)

# 32. REINSTALL THE FOLLOWING PARTS (ACCESS CAB ONLY)

- Rear Floor Side Service Hole Cover LH/RH
- Seat Floor Box
- Floor Board No.1/No.2

# 27. RECONNECT THE FUEL PIPES

- a) Reconnect the No.1 and No.2 fuel pipe. **NOTE:** 
  - Align the connector with the pipe, and push into the connector until the connector makes a "click" sound. If the connection is tight, apply a little amount of fresh engine oil on the tip of the pipe.
  - Ensure the pipe and the connector are securely connected by pul