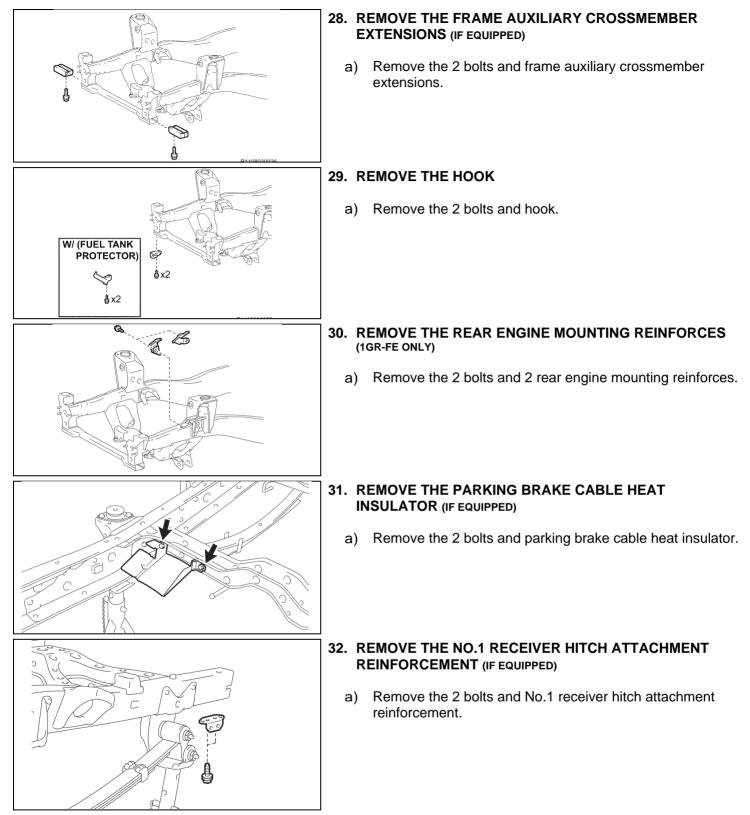

| Part Number Part Description                                   |                                       |     |                           |      |  |
|----------------------------------------------------------------|---------------------------------------|-----|---------------------------|------|--|
| 04001-71904 Parts Kit No.9 – USA Source Parts Kit 4 (X-Runner) |                                       |     | 1                         |      |  |
| The kit listed above includes the following parts:             |                                       |     |                           |      |  |
| Part Number                                                    | Part Description                      | Qty | Illustration Name         | Page |  |
| 90189-A0002                                                    | Clip (For Left Rear Wheel Well Liner) | 6   | Rear Wheel<br>House Liner | 26   |  |
| 75395-04010                                                    | Clip (For Rocker Panel Moulding)      | 4   | Moulding                  | 27   |  |
| 75396-04010                                                    | Clip (For Rocker Panel Moulding)      | 14  | Moulding                  | 27   |  |
| 75395-35070                                                    | Clip (For Body Rocker Panel Moulding) | 2   | Moulding                  | 27   |  |
| 75395-35070                                                    | Clip (For Back Door Moulding)         | 2   | Moulding                  | 27   |  |
| 75396-35020                                                    | Clip (For Body Rocker Panel Moulding) | 1   | Moulding                  | 27   |  |
| 75396-35020                                                    | Clip (For Back Door Moulding)         | 1   | Moulding                  | 27   |  |
| 90189-A0002                                                    | Clip (For Body Rocker Panel Moulding) | 1   | Moulding                  | 27   |  |
| 90189-A0002                                                    | Clip (For Back Door Moulding)         | 1   | Moulding                  | 27   |  |

| Part Number Part Description                                                         |                         |     |                   | Quantity |
|--------------------------------------------------------------------------------------|-------------------------|-----|-------------------|----------|
| 04001-72204 Parts Kit No.10 – Brake Tube Kit 2 (GRN245 with Off Road Package 2011MY) |                         |     | 1                 |          |
| The kit listed above includes the following parts:                                   |                         |     |                   |          |
| Part Number                                                                          | Part Description        | Qty | Illustration Name | Page     |
| 47313-04200                                                                          | Tube, Front Brake, No.3 | 1   | Brake Tubes       | 19,21    |
| 47315-04170                                                                          | Tube, Front Brake, No.5 | 1   | Brake Tubes       | 19,21    |
| 47323-04170                                                                          | Tube, Rear Brake, No.3  | 1   | Brake Tubes       | 19,21    |
| 47324-04130                                                                          | Tube, Rear Brake, No.4  | 1   | Brake Tubes       | 19,21    |

# Parts Kits (Continued):

| Part Number | Part Description                                                      |       |                   | Quantity |
|-------------|-----------------------------------------------------------------------|-------|-------------------|----------|
| 04008-22704 | Prats Kit No.11 – Brake Tube<br>(GRN245 with Off Road or TRD Package) | 1     |                   |          |
|             | The kit listed above includes the follo                               | owing | parts:            |          |
| Part Number | Part Description                                                      | Qty   | Illustration Name | Page     |
| 47313-04231 | Tube, Front Brake, No.3                                               | 1     | Brake Tubes       | 19,21    |
| 47315-04171 | Tube, Front Brake, No.5                                               | 1     | Brake Tubes       | 19,21    |
| 47323-04171 | Tube, Rear Brake, No.3                                                | 1     | Brake Tubes       | 19,21    |
| 47324-04131 | Tube, Rear Brake, No.4                                                | 1     | Brake Tubes       | 19,21    |

| Part Number | Part Description                                 | on        |                   | Quantity |
|-------------|--------------------------------------------------|-----------|-------------------|----------|
| 04008-22904 | Parts Kit No.12 – Brake Tube Kit 10 (2WD 2011MY) |           |                   |          |
|             | The kit listed above includes the                | following | parts:            |          |
| Part Number | Part Description                                 | Qty       | Illustration Name | Page     |
| 47314-04140 | Tube, Front Brake, No.4                          | 1         | Brake Tubes       | 17,18,20 |
| 47316-04140 | Tube, Front Brake, No.6                          | 1         | Brake Tubes       | 17,18,20 |

| Part Number | Part Description                                     |      |                   | Quantity |  |
|-------------|------------------------------------------------------|------|-------------------|----------|--|
| 04008-23104 | Parts Kit No.13 – Brake Tube Kit 6 (2WD 2012-2015MY) |      |                   |          |  |
|             | The kit listed above includes the follo              | wing | parts:            |          |  |
| Part Number | Part Description                                     | Qty  | Illustration Name | Page     |  |
| 47314-04141 | Tube, Front Brake, No.4                              | 1    | Brake Tubes       | 17,18,20 |  |
| 47316-04141 | Tube, Front Brake, No.6                              | 1    | Brake Tubes       | 17,18,20 |  |