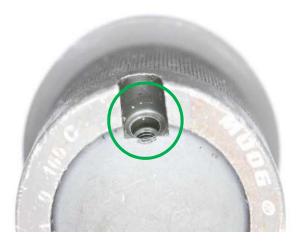

#### **LABEL IMAGE EXAMPLE**

- 2) Inspecting ball joint grease fitting hole: See images below.
- If grease fitting engages properly, the part is conforming.
- If grease fitting plunges into fitting hole, the part is non-conforming

NON-CONFORMING

As shown on the left hand ball joint.

**CONFORMING** 

As shown on the right hand ball joint.