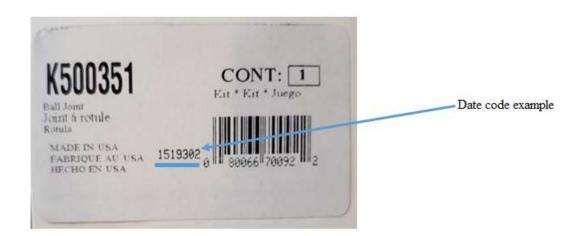

### **AFFECTED BALL JOINTS:**

The ball joint can be identified by:

1) The date code: It can be found by a seven-number sequence shown in the table below.

| <b>Beginning Date Code</b> | <b>Ending Date Code</b> |
|----------------------------|-------------------------|
| 1519152                    | 1519243                 |

#### **LABEL IMAGE EXAMPLE**

- 2) Inspecting ball joint grease fitting hole: See images below.
- If grease fitting engages properly, the part is conforming.
- If grease fitting plunges into fitting hole, the part is non-conforming