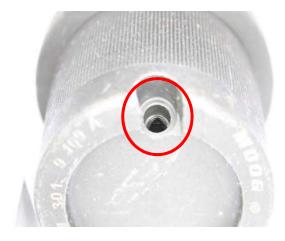

#### **LABEL IMAGE EXAMPLE**

- 2) Inspecting ball joint grease fitting hole: See images below.
- If grease fitting engages properly, the part is conforming.
- If grease fitting plunges into fitting hole, the part is non-conforming

NON-CONFORMING

As shown on the left hand ball joint.

**CONFORMING** 

As shown on the right hand ball joint.