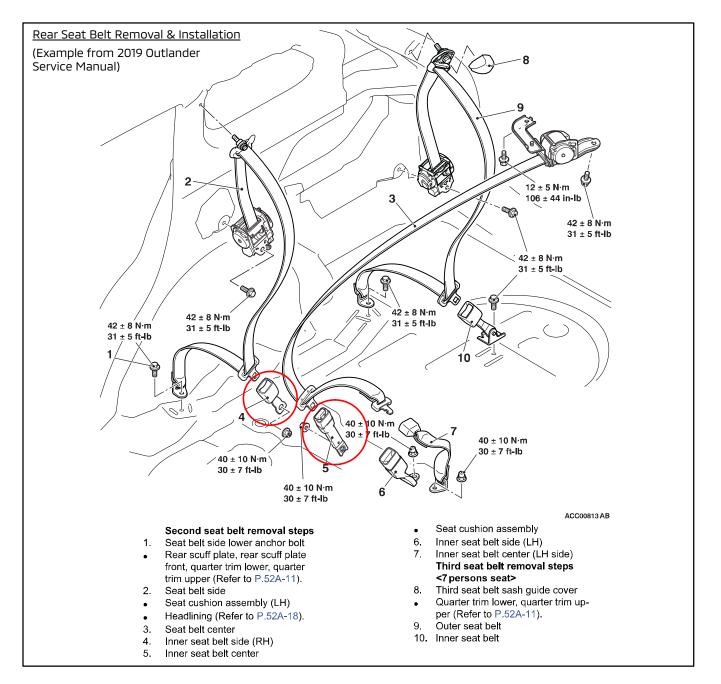

#### **REPAIR PROCEDURE**

1. If a customer reports that the second row right seat belt buckle cover has come off, or has any difficulty latching either buckle, replace the parts. (Refer to the Parts Information section in this TSB for the correct part numbers.)

For detailed replacement instructions, refer to the applicable Service Manual:

• Group 52A-Interior -> Seat Belt -> Rear Seat Belt -> Removal and Installation

2. Verify proper operation of both seat belt buckles and seat belts.