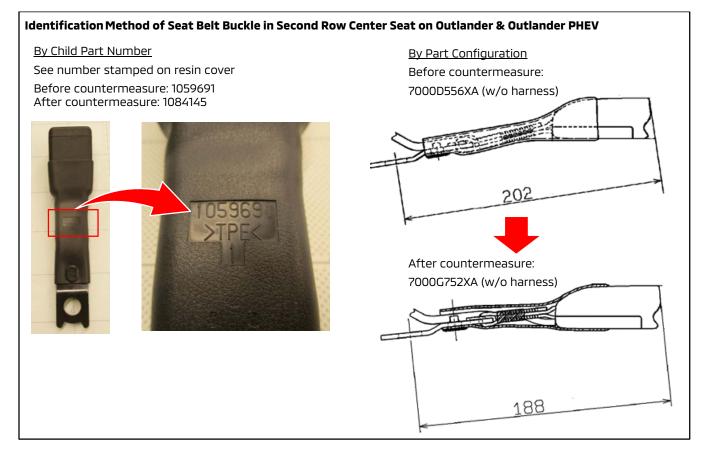

This may be caused by repeatedly folding the second row right side seat back while the center seat belt buckle is positioned on top of the right side seat belt buckle.

The second row center seat belt buckle length has been shortened by 14 mm to prevent the center seat belt buckle from covering the right side seat belt buckle.

# PARTS INFORMATION

Use only the Genuine Mitsubishi Parts listed below.

| Description                               | Model                      | Part Number | Qty |
|-------------------------------------------|----------------------------|-------------|-----|
| Seat Belt Buckle, Rear Seat,<br>Outer RH  | Outlander (2014-2019)      | 7000D555XA* | 1   |
| Seat Belt Buckle, Rear Seat,<br>Inner Ctr | Outlander PHEV (2018-2019) | 7000G752XA  | 1   |

\* This part number has not changed.