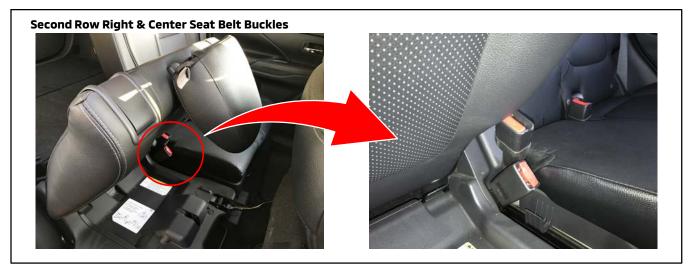

### PURPOSE

A customer may report that the second row right side seat belt buckle cover has come off, and in some instances, prevent the second row right side seat belt tongue from latching into the buckle when the internal buckle components have fallen off.

This may be caused by repeatedly folding the second row right side seat back while the center seat belt buckle is positioned on top of the right side seat belt buckle.

The second row center seat belt buckle length has been shortened by 14 mm to prevent the center seat belt buckle from covering the right side seat belt buckle.

#### **REPAIR PROCEDURE**

1. If a customer reports that the second row right seat belt buckle cover has come off, or has any difficulty latching either buckle, replace the parts. (Refer to the Parts Information section in this TSB for the correct part numbers.)