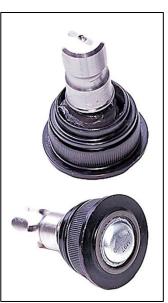

## **Dorman Product Alert Bulletin**

December 04, 2019

Page 1 of 2

Product Category: SUSPENSION BALL JOINT

Part Number(s): BJ69225

**Destroy in Field:** No **Return Authorization:** Yes

Return Location: Dorman Products, 3400 East Walnut Street, Colmar, PA 18915

## **Return for Inspection Instructions:**

• Dorman Products, Inc. is performing an inspection on this Suspension Ball Joint p/n BJ69225

- All product on-hand which fits this part number should be returned for further inspection.
- Replenishment product will be available in 4-6 weeks.