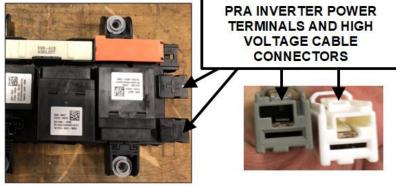

7. Inspect the PRA Inverter Power Terminals and High Voltage Cable connectors.

If either the terminals or connectors are damaged, replace the High Voltage Cable and the PRA if it was not replaced in step 6. Use **Labor Op** 

Code: 90C058R2

Shop Manual: Hybrid Control System > Power Cable

## NOTICE

The specific location(s) and extent of damage can vary. If any damage is present, replace the High Voltage Cable and the PRA.

If the PRA, the High Voltage Cable connectors, and main relays are NOT