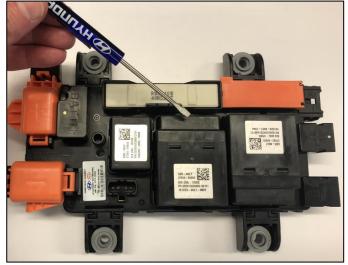

TSB #: 20-01-003H Page 3 of 6

3. Spread the main relay hooks at the top and bottom of the relay using a flat head screwdriver.

 Insert screwdrivers between the PRA housing and main relay to hold and disengage the top and bottom hooks.