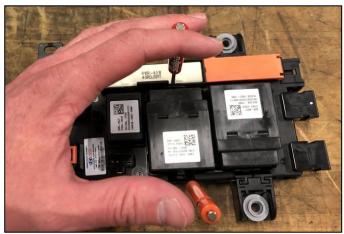

TSB #: 20-01-003H Page 3 of 6

3. Spread the main relay hooks at the top and bottom of the relay using a flat head screwdriver.

 Insert screwdrivers between the PRA housing and main relay to hold and disengage the top and bottom hooks.