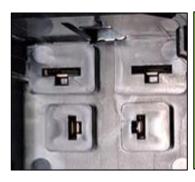

# **NOTICE**

The specific location(s) and extent of damage can vary. If any damage is present, replace the PRA.

If the PRA AND main relays are NOT damaged: Proceed to step 7.

**DAMAGED** 

NO DAMAGE

TSB #: 20-01-003H Page 5 of 6