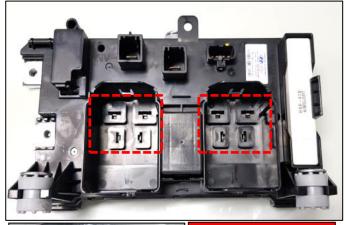

 The Power Relay Assembly ("PRA") and main relays will be inspected. Remove the PRA assembly according to the Shop Manual.

> Hybrid control system > High Voltage Battery System > Power Relay Assembly (PRA)

TSB #: 20-01-003H Page 3 of 6

3. Spread the main relay hooks at the top and bottom of the relay using a flat head screwdriver.

 Insert screwdrivers between the PRA housing and main relay to hold and disengage the top and bottom hooks.