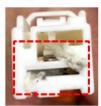

# **NOTICE**

The specific location(s) and extent of damage can vary. If any damage is present, replace the PRA.

If the PRA AND main relays are NOT damaged: Proceed to step 7.

**DAMAGED** 

NO DAMAGE

TSB #: 20-01-003H Page 5 of 6