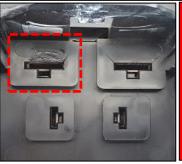

# **NOTICE**

The specific location(s) and extent of damage can vary. If any damage is present, replace the PRA.

If the PRA AND main relays are NOT damaged: Proceed to step 7.

**DAMAGED** 

NO DAMAGE

TSB #: 20-01-003H Page 5 of 6