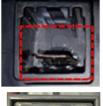

# **NOTICE**

The specific location(s) and extent of damage can vary. If any damage is present, replace the PRA.

If the PRA AND main relays are NOT damaged: Proceed to step 7.

**DAMAGED** 

NO DAMAGE

TSB #: 20-01-003H Page 5 of 6