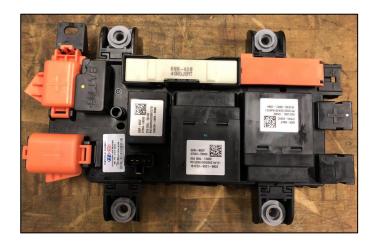

 The Power Relay Assembly ("PRA") and main relays will be inspected. Remove the PRA assembly according to the Shop Manual.

> Hybrid control system > High Voltage Battery System > Power Relay Assembly (PRA)