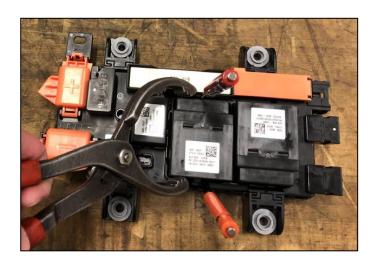

5. With the screwdrivers inserted remove the main relays with Oil Filter Pliers, Water Pump Pliers, or a similar tool.

TSB #: 20-01-003H Page 4 of 6

Inspect the PRA and main relays.

If either the PRA OR main relays are damaged: Replace the PRA according to the Shop Manual. The new PRA comes with new main relays preinstalled. Use Labor Op Code: 90C058R1